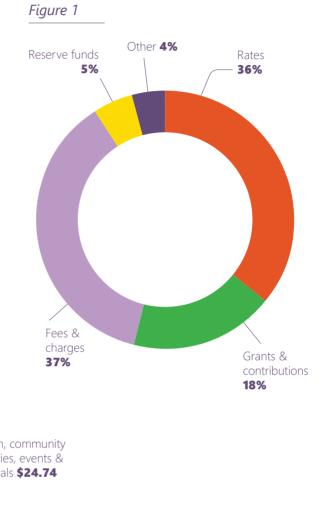

Despite the increasing costs to provide projects and services, the City has been able to deliver a balanced budget with a residential rate increase of **3.5 percent**.

This year, rates comprise **36 per cent** of the Council's total funding. Our **budgeted revenue** for 2023/24 is **\$139.1 million**, which comes from several sources. *See Figure 1* 