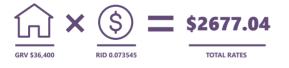

### Understanding your Rate Notice

| City of                                                                                               | itha                          | WELCOME ROAD, KARP<br>PO BOX 219, KARRATHA | 2 01/07/2023 - 30/06/2024<br>RRATHA WA 6714<br>HA WA 6714<br>555   Fax: (08) 9185 1626 |         | TAX INVOICE         BBN: 83 812 049 708         Any queries regarding your valuation should be directed to         Landgate via their website www.landgate.wa.gov.au         via their wwwwwwwwwwwwwwwwwwwwwwwwwwwwwwwwwwww |         |                                                                    |                        |  |
|-------------------------------------------------------------------------------------------------------|-------------------------------|--------------------------------------------|----------------------------------------------------------------------------------------|---------|---------------------------------------------------------------------------------------------------------------------------------------------------------------------------------------------------------------------------------------------------------------------------------------------------------------------------------------------------------------------------------------------------------------------------------------------------------------------------------------------------------------------------------------------------------------------------------------------------------------------------------------------------------------------------------------------------------------------------------------------------------------------------------------------------------------------------------------------------------------------------------------------------------------------------------------------------------------------------------------------------------------------------------------------------------------------------------------------------------------------------------------------------------------------------------------------------------------------------------------------------------------------------------------------------|---------|--------------------------------------------------------------------|------------------------|--|
| 12                                                                                                    |                               | OFFICE HOURS 8.30am -                      | - 4:30pm Mon-Fri.                                                                      | ſ       | ASSESSMENT NUMBER DUE DATE                                                                                                                                                                                                                                                                                                                                                                                                                                                                                                                                                                                                                                                                                                                                                                                                                                                                                                                                                                                                                                                                                                                                                                                                                                                                        |         | A12345                                                             |                        |  |
| SHOULD THE<br>NAME OR<br>ADDRESS<br>SHOWN BE                                                          | Mr T Smith<br>123 Street Name |                                            |                                                                                        | ĺ       |                                                                                                                                                                                                                                                                                                                                                                                                                                                                                                                                                                                                                                                                                                                                                                                                                                                                                                                                                                                                                                                                                                                                                                                                                                                                                                   |         | 18/09/:                                                            | 18/09/2023             |  |
| INCORRECT<br>PLEASE<br>ADVISE<br>COUNCIL IN<br>WRITING                                                | SUBURB WA PC                  | BICODE                                     | DE                                                                                     |         | Date of Issue<br>Ward<br>Valuation<br>Valuation Date<br>VEN                                                                                                                                                                                                                                                                                                                                                                                                                                                                                                                                                                                                                                                                                                                                                                                                                                                                                                                                                                                                                                                                                                                                                                                                                                       |         | 09/08/2023<br>KARRATHA<br>\$36,400 - GRV<br>1 July 2022<br>1574667 |                        |  |
| DESCRIPTION OF RATED LAND                                                                             |                               |                                            |                                                                                        |         | Rate Category Late Payment Interest                                                                                                                                                                                                                                                                                                                                                                                                                                                                                                                                                                                                                                                                                                                                                                                                                                                                                                                                                                                                                                                                                                                                                                                                                                                               |         |                                                                    | RESIDENTIAL<br>7.0000% |  |
| 123 Street Name SUBURB WA POSTCODE<br>Lot 123 Plan 12345                                              |                               |                                            |                                                                                        |         | Zoning<br>Minimum Payment                                                                                                                                                                                                                                                                                                                                                                                                                                                                                                                                                                                                                                                                                                                                                                                                                                                                                                                                                                                                                                                                                                                                                                                                                                                                         |         | Urban Development<br>\$1,666.00                                    |                        |  |
| DETAILS                                                                                               |                               | CI                                         | RATE IN \$ or<br>HARGE/SERVICE                                                         | CUR     | RENT                                                                                                                                                                                                                                                                                                                                                                                                                                                                                                                                                                                                                                                                                                                                                                                                                                                                                                                                                                                                                                                                                                                                                                                                                                                                                              | ARREARS |                                                                    | TOTALS                 |  |
| RESIDENTIAL<br>Emergency Services Levy                                                                |                               | 0.073545<br>0.004883                       | \$2677<br>\$172.0                                                                      |         |                                                                                                                                                                                                                                                                                                                                                                                                                                                                                                                                                                                                                                                                                                                                                                                                                                                                                                                                                                                                                                                                                                                                                                                                                                                                                                   |         | \$2,677.04<br>\$172.00                                             |                        |  |
| ESL Category 4, Property Use Residential, GRV \$36,400<br>Domestic Waste Service Charge<br>GST is nil |                               |                                            | 1@341.75                                                                               | \$341.7 | 75                                                                                                                                                                                                                                                                                                                                                                                                                                                                                                                                                                                                                                                                                                                                                                                                                                                                                                                                                                                                                                                                                                                                                                                                                                                                                                |         | 1.1.                                                               | \$341.75               |  |
| Swimming Pool Inspection Fee                                                                          |                               | 1@28.00                                    | \$28.00                                                                                | )       |                                                                                                                                                                                                                                                                                                                                                                                                                                                                                                                                                                                                                                                                                                                                                                                                                                                                                                                                                                                                                                                                                                                                                                                                                                                                                                   |         | \$28.00                                                            |                        |  |
|                                                                                                       |                               |                                            |                                                                                        |         |                                                                                                                                                                                                                                                                                                                                                                                                                                                                                                                                                                                                                                                                                                                                                                                                                                                                                                                                                                                                                                                                                                                                                                                                                                                                                                   |         |                                                                    |                        |  |

#### **1** How are rates calculated?

Property rates are calculated by multiplying the property value (determined by Landgate) and the City's Rate in the Dollar (RID).