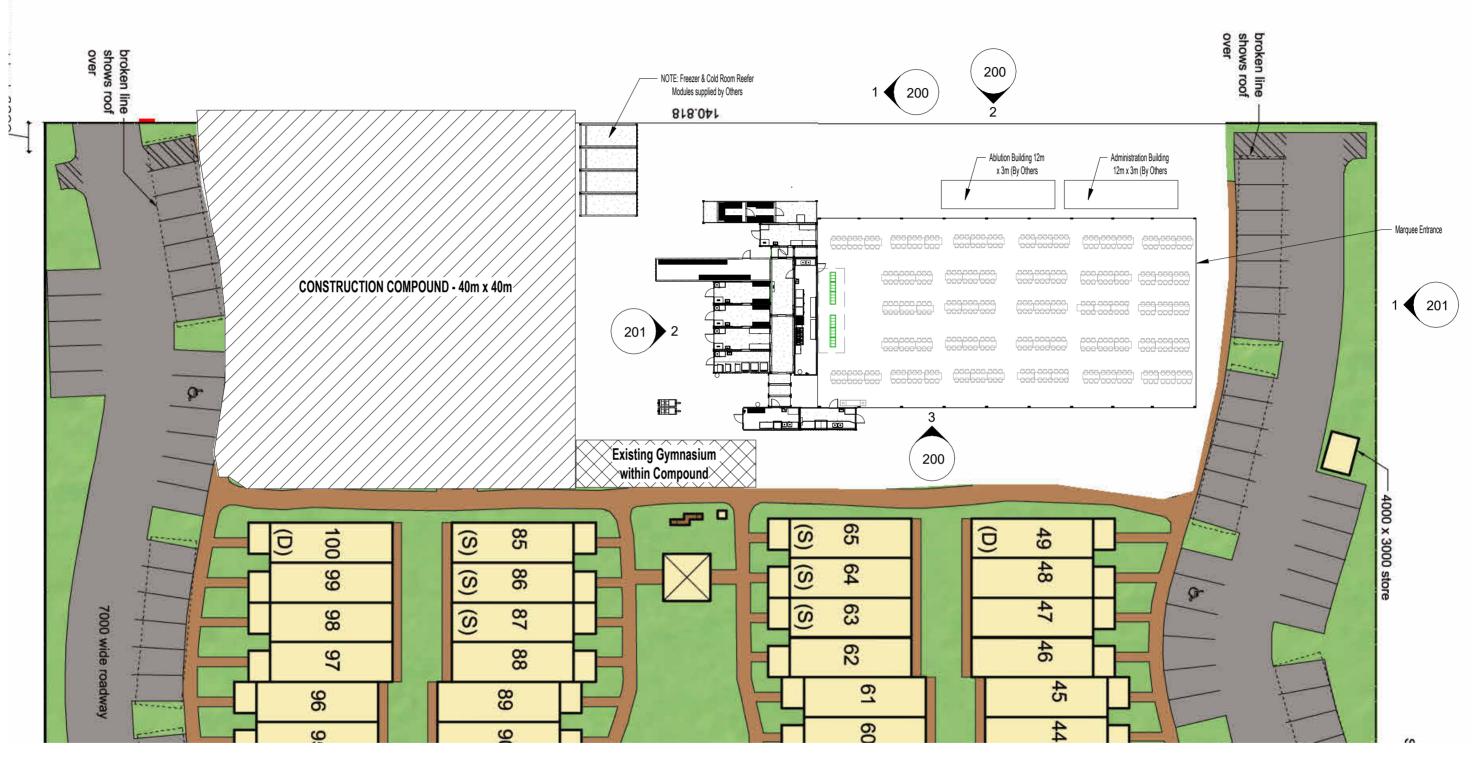

## **SITE PLAN**

1:400

NOTES:@ COPYRIGHT MOBILE KITCHENS - ALL RIGHTS RESERVED. THIS WORK REMAINS THE PROPERTY MOBILE KITCHENS, AND IS COVERED BY COPYRIGHT AND CAN NOT BE REPRODUCED
WHOLLY OR PARTIALLY OR COPIED IN ANY FORM BY ANY MEANS
WITHOUT PERMISSION OF MOBILE KITCHENS

|   |        | RANGES VI |  |
|---|--------|-----------|--|
| ) | TITLE: | SITE PLAN |  |

CLIENT: Address: Robins & De Witt Rd, **MILIEUX** Karratha WA 6714 RANGES VILLAGE DATE: DRAWN BY: CHECKED BY: SCALE AT A3: 1/11/24 ADR ADR 1:400 PROJECT NO. DRAWING NUMBER REVISION: 30 В