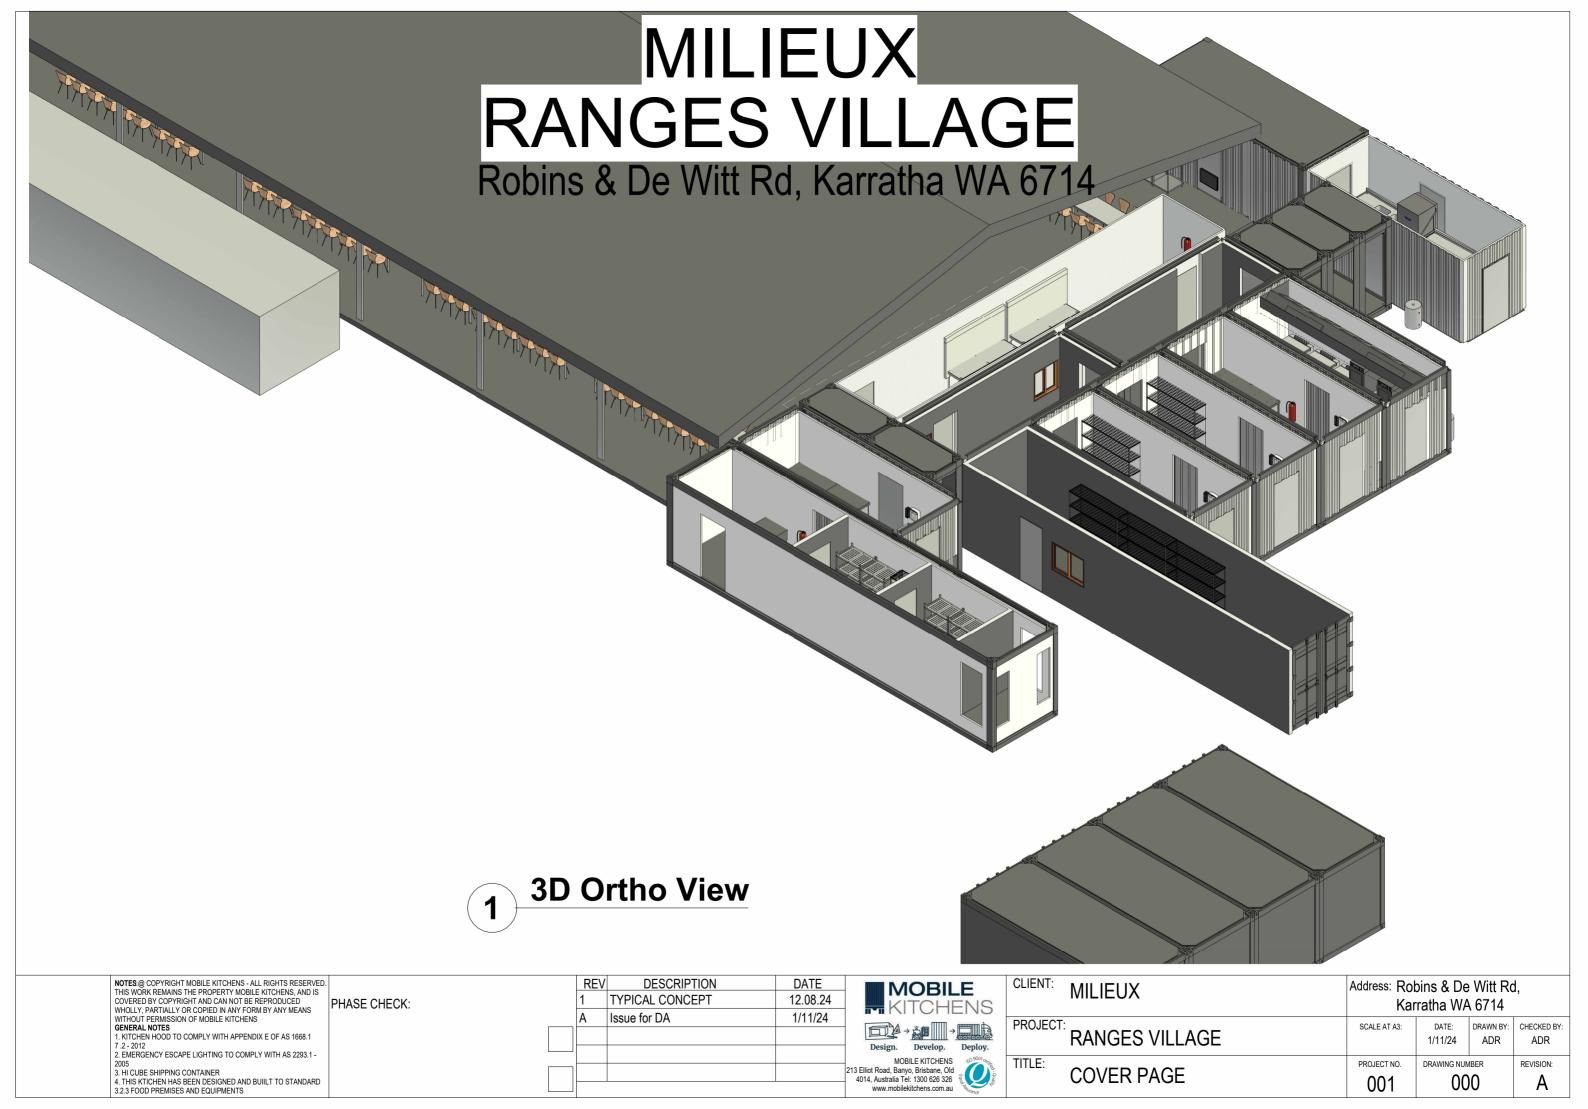

| 1 | KITCHENS                                                                                                                   |      |
|---|----------------------------------------------------------------------------------------------------------------------------|------|
|   | → <b>1</b> → <b>1</b>                                                                                                      | PRC  |
| 1 | Design. Develop. Deploy.                                                                                                   |      |
|   | MOBILE KITCHENS<br>213 Elliot Road, Banyo, Brisbane, Old<br>4014, Australia Tel: 1300 626 326<br>www.mobilekitchens.com.au | TITL |