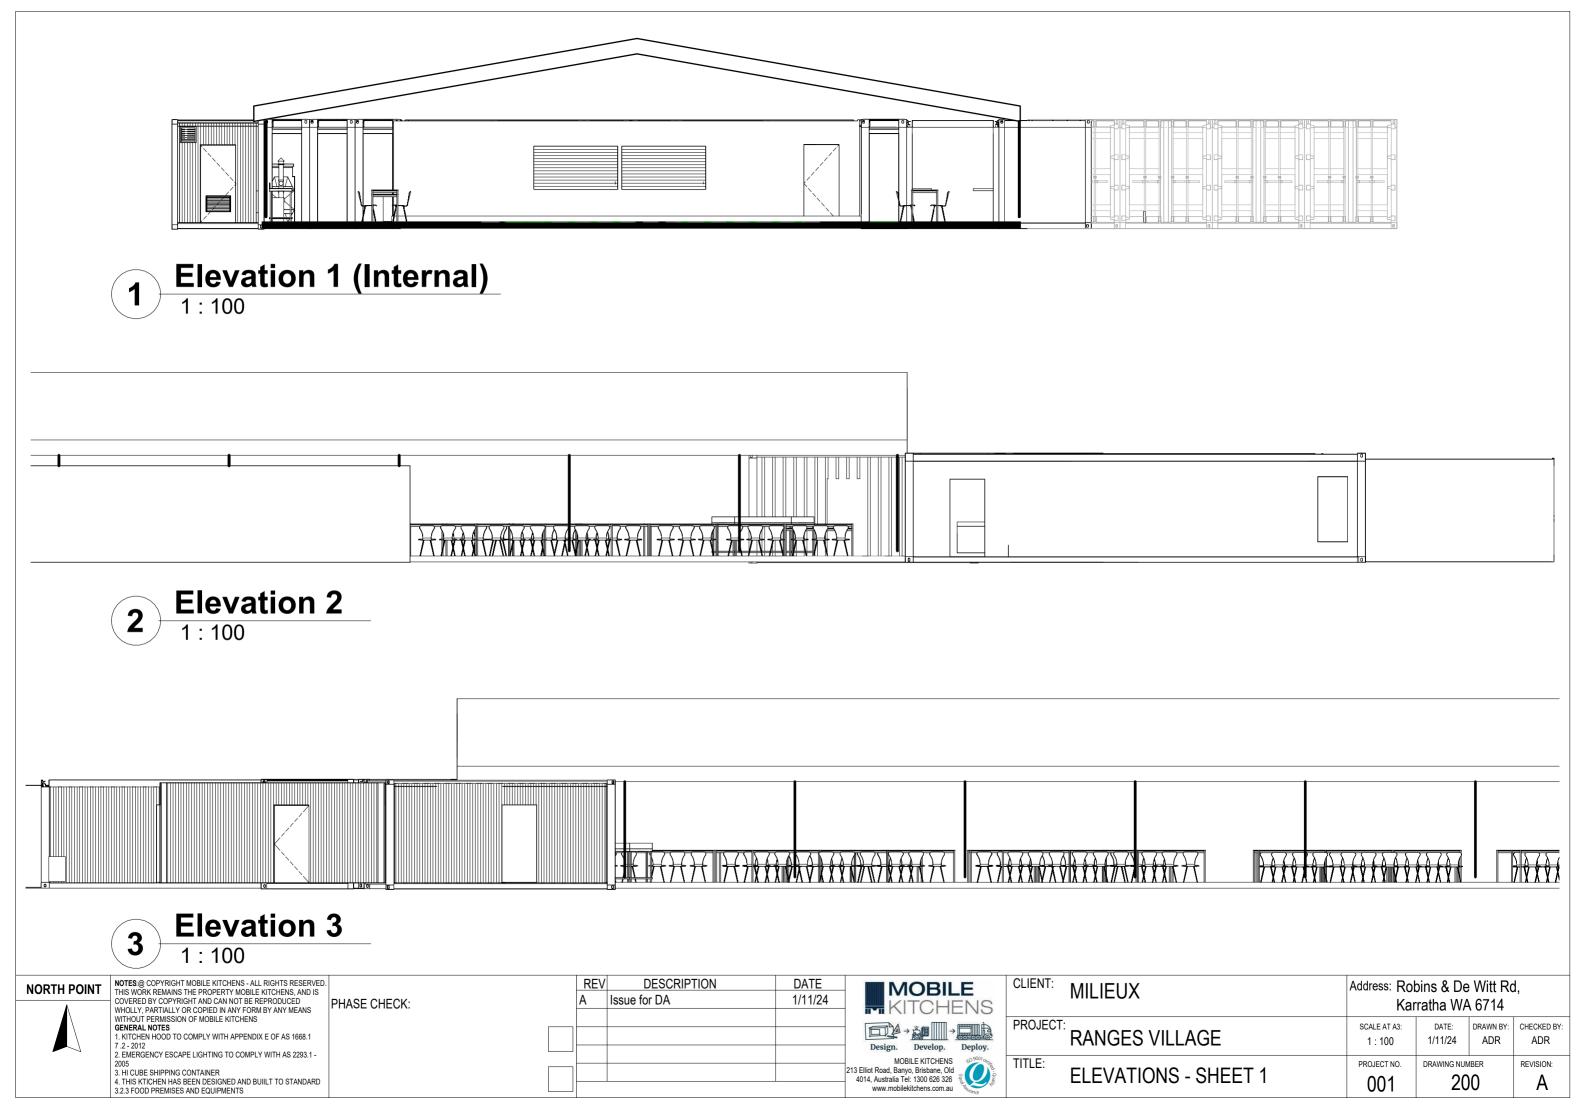

**Elevation 4** 1 : 100

**Elevation 5** 1 : 100

PHASE CHECK:

## NORTH POINT

NOTES:@ COPYRIGHT MOBILE KITCHENS - ALL RIGHTS RESERVED.
THIS WORK REMAINS THE PROPERTY MOBILE KITCHENS, AND IS
COVERED BY COPYRIGHT AND CAN NOT BE REPRODUCED
WHOLLY, PARTIALLY OR COPIED IN ANY FORM BY ANY MEANS
WITHOUT PERMISSION OF MOBILE KITCHENS
GENERAL NOTES
1. KITCHEN HOOD TO COMPLY WITH APPENDIX E OF AS 1668.1
7. 2. 2012

7. 2 - 2012 2. EMERGENCY ESCAPE LIGHTING TO COMPLY WITH AS 2293.1 -

2. THIS CLICK I COUNT E LIGHTING TO COMP ET WITH A 223.1.1
2005
3. HI CUBE SHIPPING CONTAINER
4. THIS KTICHEN HAS BEEN DESIGNED AND BUILT TO STANDARD
3.2.3 FOOD PREMISES AND EQUIPMENTS

| CLIENT: MILIEUX      | Address: Robins & De Witt Rd,<br>Karratha WA 6714 |                  |                  |             |
|----------------------|---------------------------------------------------|------------------|------------------|-------------|
| RANGES VILLAGE       | SCALE AT A3:<br>1:100                             | DATE:<br>1/11/24 | DRAWN BY:<br>ADR | CHECKED BY: |
| ELEVATIONS - SHEET 2 | PROJECT NO.                                       | DRAWING NUM      |                  | REVISION:   |