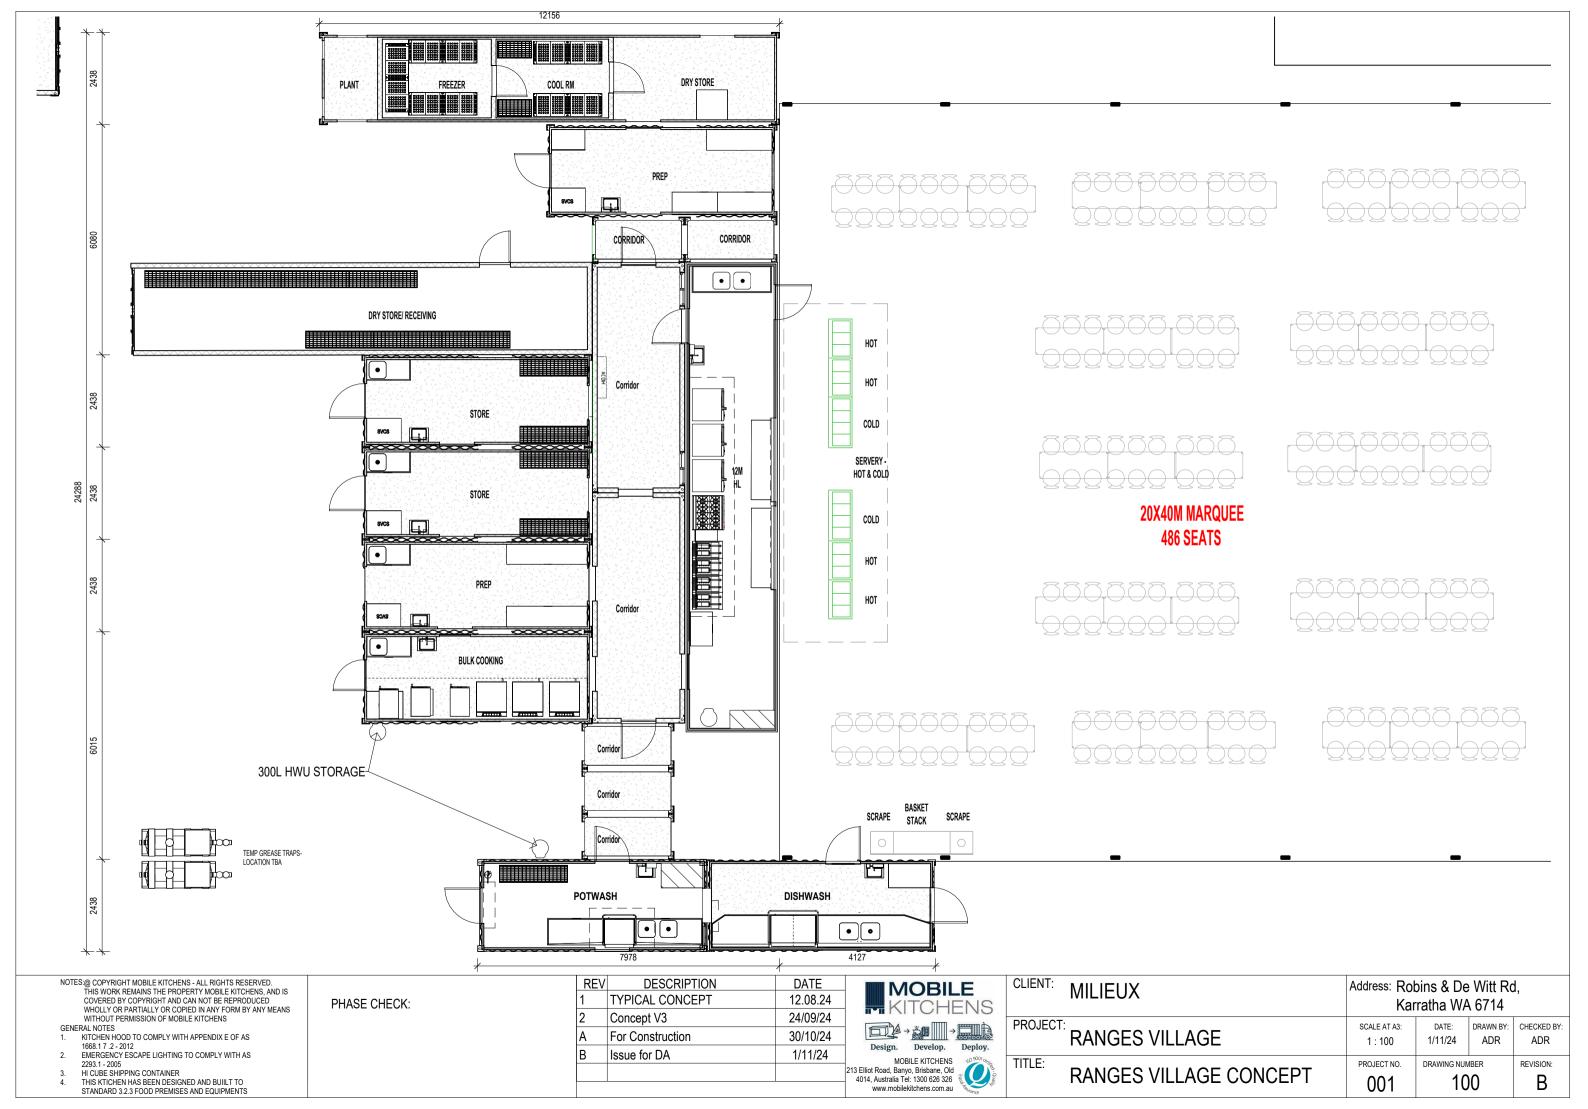

KITCHEN HOOD TO COMPLY WITH APPENDIX E OF AS 1668.1 7 .2 - 2012 EMERGENCY ESCAPE LIGHTING TO COMPLY WITH AS

2293.1 - 2005 HI CUBE SHIPPING CONTAINER

THIS KTICHEN HAS BEEN DESIGNED AND BUILT TO STANDARD 3.2.3 FOOD PREMISES AND EQUIPMENTS

PHASE CHECK:

| REV | DESCRIPTION      | DATE     |  |
|-----|------------------|----------|--|
| 1   | TYPICAL CONCEPT  | 12.08.24 |  |
| Α   | For Construction | 30/10/24 |  |
| В   | Issue for DA     | 1/11/24  |  |
|     |                  |          |  |
|     |                  |          |  |