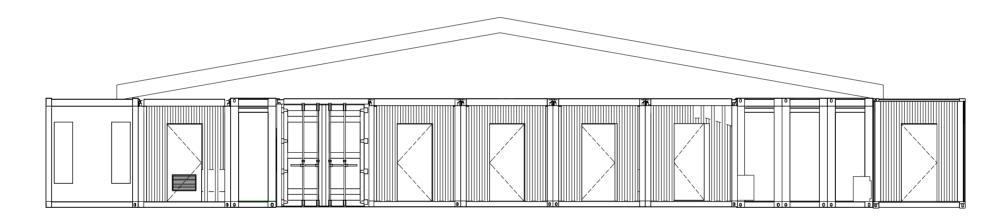

------------------------------------------------------------------|------|
|   | → <b>1</b> → <b>1</b>                                                                                                      | PRC  |
| 1 | Design. Develop. Deploy.                                                                                                   |      |
|   | MOBILE KITCHENS<br>213 Elliot Road, Banyo, Brisbane, Old<br>4014, Australia Tel: 1300 626 326<br>www.mobilekitchens.com.au | TITL |

|   |        | RANGES VI |  |
|---|--------|-----------|--|
| ) | TITLE: | SITE PLAN |  |

CLIENT: Address: Robins & De Witt Rd, **MILIEUX** Karratha WA 6714 RANGES VILLAGE DATE: DRAWN BY: CHECKED BY: SCALE AT A3: 1/11/24 ADR ADR 1:400 PROJECT NO. DRAWING NUMBER REVISION: 30 В







**Elevation 4** 1 : 100



**Elevation 5** 1 : 100

PHASE CHECK:

## NORTH POINT



NOTES:@ COPYRIGHT MOBILE KITCHENS - ALL RIGHTS RESERVED.
THIS WORK REMAINS THE PROPERTY MOBILE KITCHENS, AND IS
COVERED BY COPYRIGHT AND CAN NOT BE REPRODUCED
WHOLLY, PARTIALLY OR COPIED IN ANY FORM BY ANY MEANS
WITHOUT PERMISSION OF MOBILE KITCHENS
GENERAL NOTES
1. KITCHEN HOOD TO COMPLY WITH APPENDIX E OF AS 1668.1
7. 2. 2012

7. 2 - 2012 2. EMERGENCY ESCAPE LIGHTING TO COMPLY WITH AS 2293.1 -

2. THIS CLICK I COUNT E LIGHTING TO COMP ET WITH A 223.1.1
2005
3. HI CUBE SHIPPING CONTAINER
4. THIS KTICHEN HAS BEEN DESIGNED AND BUILT TO STANDARD
3.2.3 FOOD PREMISES AND EQUIPMENTS





| CLIENT: MILIEUX      | Address: Robins & De Witt Rd,<br>Karratha WA 6714 |                  |                  |             |
|---------------------