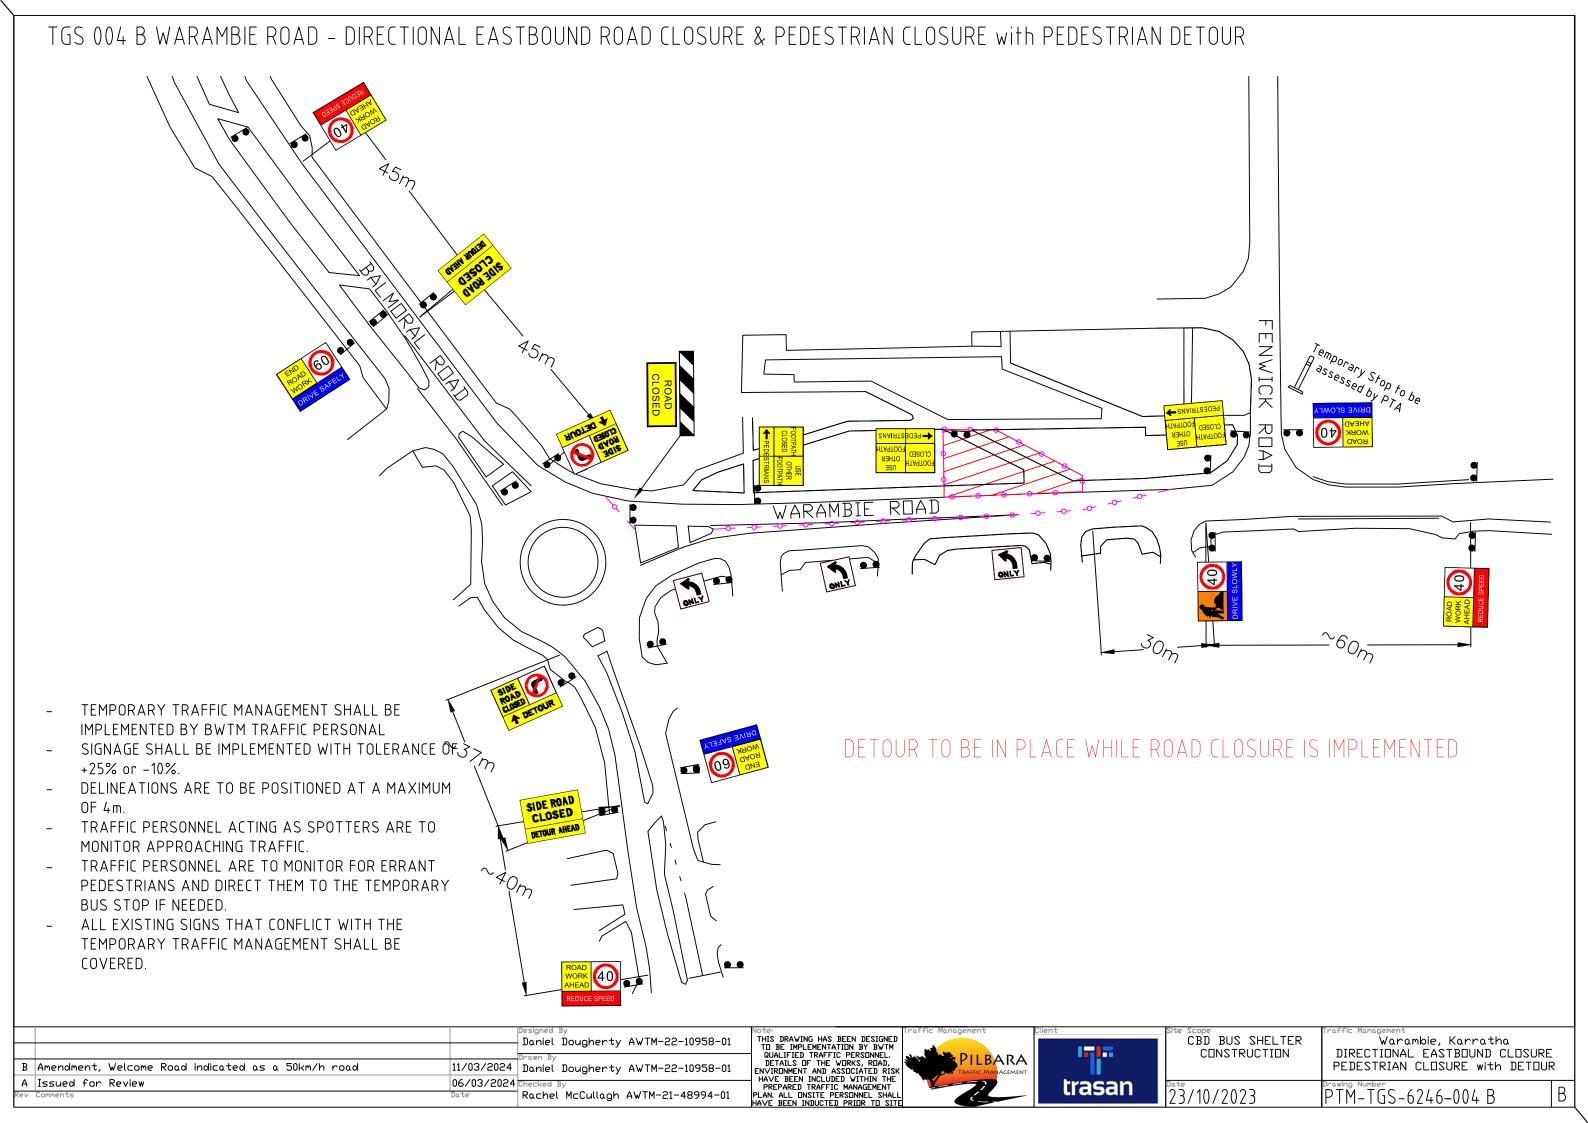

## TGS 003 WARAMBIE ROAD - WORKS OFFROAD / AFTERCARE & PEDESTRIAN CLOSURE with PEDESTRIAN DETOUR

- TEMPORARY TRAFFIC MANAGEMENT SHALL BE IMPLEMENTED BY BWTM TRAFFIC PERSONAL
- SIGNAGE SHALL BE IMPLEMENTED WITH TOLERANCE OF +25% or -10%.
- DELINEATIONS ARE TO BE POSITIONED AT A MAXIMUM OF 4m.
- TRAFFIC PERSONNEL ACTING AS SPOTTERS ARE TO MONITOR APPROACHING TRAFFIC.
- WORKER SYMBOLICS ARE TO BE REPLACED WITH ROADWORKAHEAD SIGNAGE FOR OUT OF HOURS.
- ALL EXISTING SIGNS THAT CONFLICT WITH THE TEMPORARY TRAFFIC MANAGEMENT SHALL BE COVERED.

|                                                      |            |                                               |                                                                |                    | _       |                               |                                       |
|------------------------------------------------------|------------|-----------------------------------------------|----------------------------------------------------------------|--------------------|---------|-------------------------------|---------------------------------------|
|                                                      |            | Designed By Daniel Dougherty AWTM-22-10958-01 | THIS DRAWING HAS BEEN DESIGNED                                 | Traffic Management | Client  | Site Scope<br>CBD BUS SHELTER | Traffic Management Warambie, Karratha |
|                                                      |            | Drawn By                                      | TO BE IMPLEMENTATION BY BWTM QUALIFIED TRAFFIC PERSONNEL.      | DIL DA DA          | 1515    | CONSTRUCTION                  | WORKS OFFROAD / AFTERCARE             |
| B Amendment, Welcome Road indicated as a 50km/h road | 11/03/2024 | Daniel Dougherty AWTM-22-10958-01             | DETAILS OF THE WORKS, ROAD,<br>ENVIRONMENT AND ASSOCIATED RISK |                    |         |                               | PEDESTRIAN CLOSURE with DETOUR        |
| A Issued for Review 0                                | 06/03/2024 |                                               | HAVE BEEN INCLUDED WITHIN THE PREPARED TRAFFIC MANAGEMENT      |                    | trasan  | Date                          | Drawing Number                        |
| Rev Comments Do                                      | Date       |                                               | PLAN, ALL UNSITE PERSONNEL SHALL                               |                    | trasari | 105/03/2024                   | IPTM-TGS-6246-003 IBT                 |