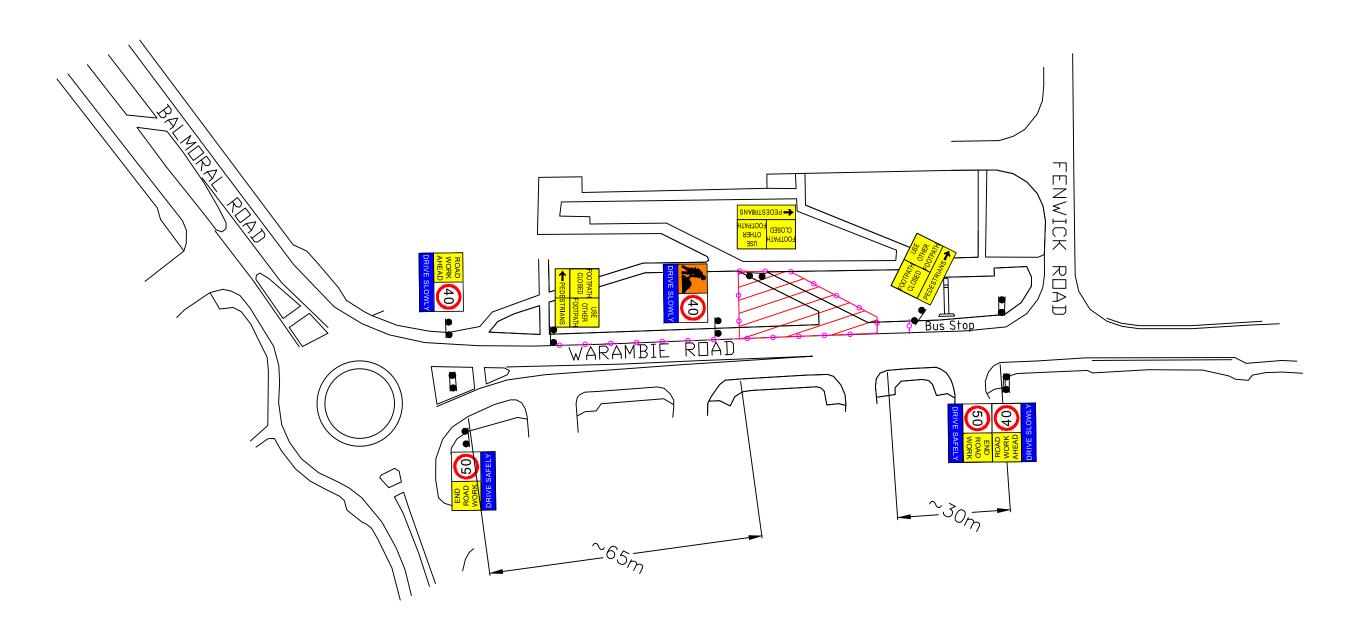

## TGS 003 WARAMBIE ROAD - WORKS OFFROAD / AFTERCARE & PEDESTRIAN CLOSURE with PEDESTRIAN DETOUR

- TEMPORARY TRAFFIC MANAGEMENT SHALL BE IMPLEMENTED BY BWTM TRAFFIC PERSONAL
- SIGNAGE SHALL BE IMPLEMENTED WITH TOLERANCE OF +25% or -10%.
- DELINEATIONS ARE TO BE POSITIONED AT A MAXIMUM OF 4m.
- TRAFFIC PERSONNEL ACTING AS SPOTTERS ARE TO MONITOR APPROACHING TRAFFIC.
- WORKER SYMBOLICS ARE TO BE REPLACED WITH ROADWORKAHEAD SIGNAGE FOR OUT OF HOURS.
- ALL EXISTING SIGNS THAT CONFLICT WITH THE TEMPORARY TRAFFIC MANAGEMENT SHALL BE COVERED.

|                                                      |            |                                               |                                                                |                    | _       |                               |                                       |
|------------------------------------------------------|------------|-----------------------------------------------|----------------------------------------------------------------|--------------------|---------|-------------------------------|---------------------------------------|
|                                                      |            | Designed By Daniel Dougherty AWTM-22-10958-01 | THIS DRAWING HAS BEEN DESIGNED                                 | Traffic Management | Client  | Site Scope<br>CBD BUS SHELTER | Traffic Management Warambie, Karratha |
|                                                      |            | Drawn By                                      | TO BE IMPLEMENTATION BY BWTM QUALIFIED TRAFFIC PERSONNEL.      | DIL DA DA          | 1515    | CONSTRUCTION                  | WORKS OFFROAD / AFTERCARE             |
| B Amendment, Welcome Road indicated as a 50km/h road | 11/03/2024 | Daniel Dougherty AWTM-22-10958-01             | DETAILS OF THE WORKS, ROAD,<br>ENVIRONMENT AND ASSOCIATED RISK |                    |         |                               | PEDESTRIAN CLOSURE with DETOUR        |
| A Issued for Review 0                                | 06/03/2024 |                                               | HAVE BEEN INCLUDED WITHIN THE PREPARED TRAFFIC MANAGEMENT      |                    | trasan  | Date                          | Drawing Number                        |
| Rev Comments Do                                      | Date       |                                               | PLAN, ALL UNSITE PERSONNEL SHALL                               |                    | trasari | 105/03/2024                   | IPTM-TGS-6246-003 IBT                 |