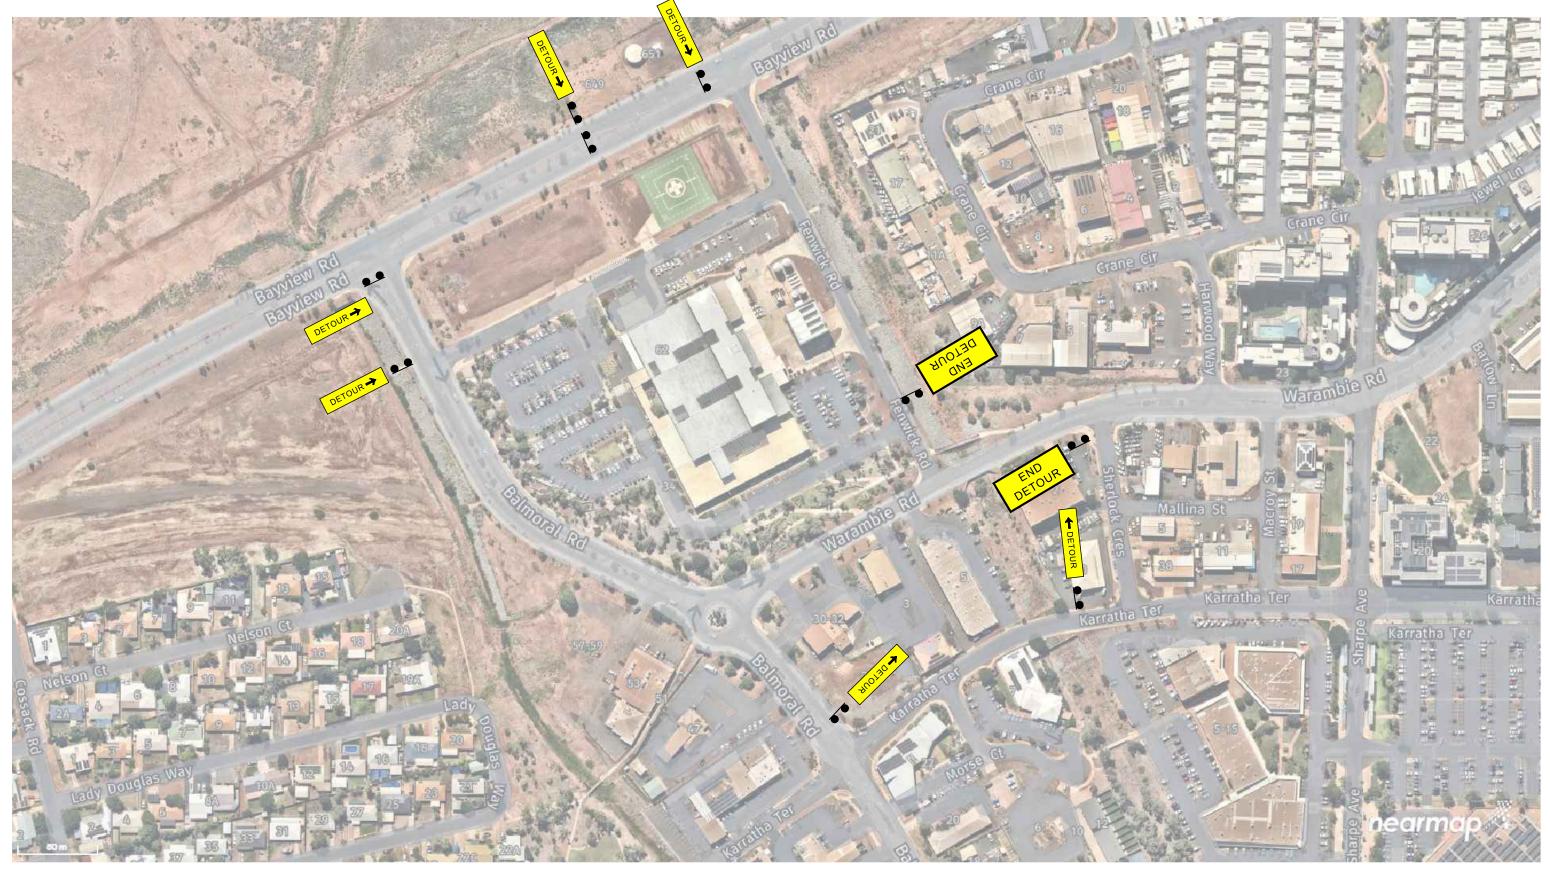

## TGS 004 A WARAMIE ROAD - DETOUR

- TEMPORARY TRAFFIC MANAGEMENT SHALL BE IMPLEMENTED BY BWTM TRAFFIC PERSONAL
- SIGNAGE SHALL BE IMPLEMENTED WITH TOLERANCE OF +25% or -10%.
- DETOUR SIGNAGE MUST BE WEIGHTED WHEN POSITIONED WITHIN THE MEDIAN.

| B Amendment, Welcome Road indicated as a 50km/h road  11/03/2024  Daniel Dougherty AWTM-22-10958-01  A Issued for Review  06/03/2024  Checked By  Date  DETAILS OF THE WORKS, RDAD, ENVIRONMENT AND ASSOCIATED RISK HAVE BEEN INCLUDED WITHIN THE PROPAPED TRAFFIC MANAGEMENT PROPAPED TRA |                                              | Designed By Daniel Dougherty AWTM-22-10958-01 | Note: THIS DRAWING HAS BEEN DESIGNED TO BE IMPLEMENTATION BY BWTM QUALIFIED TRAFFIC PERSONNEL. | Client | Site Scope CBD BUS SHELTER CDNSTRUCTION | Traffic Management Warambie, Karratha DETOUR |
|--------------------------------------------------------------------------------------------------------------------------------------------------------------------------------------------------------------------------------------------------------------------------------------------------------------------------------------------------------------------------------------------------------------------------------------------------------------------------------------------------------------------------------------------------------------------------------------------------------------------------------------------------------------------------------------------------------------------------------------------------------------------------------------------------------------------------------------------------------------------------------------------------------------------------------------------------------------------------------------------------------------------------------------------------------------------------------------------------------------------------------------------------------------------------------------------------------------------------------------------------------------------------------------------------------------------------------------------------------------------------------------------------------------------------------------------------------------------------------------------------------------------------------------------------------------------------------------------------------------------------------------------------------------------------------------------------------------------------------------------------------------------------------------------------------------------------------------------------------------------------------------------------------------------------------------------------------------------------------------------------------------------------------------------------------------------------------------------------------------------------------|----------------------------------------------|-----------------------------------------------|------------------------------------------------------------------------------------------------|--------|-----------------------------------------|----------------------------------------------|
| A ISSUED FOR REVIEW U6/U3/2024 Checked By Drewing Number                                                                                                                                                                                                                                                                                                                                                                                                                                                                                                                                                                                                                                                                                                                                                                                                                                                                                                                                                                                                                                                                                                                                                                                                                                                                                                                                                                                                                                                                                                                                                                                                                                                                                                                                                                                                                                                                                                                                                                                                                                                                       |                                              |                                               | DETAILS OF THE WORKS, ROAD, ENVIRONMENT AND ASSOCIATED RISK HAVE DEEN INCLUDED WITHIN THE      | , II   |                                         |                                              |
| Rachel McCullagh AWIM-21-48994-01 Plan ALL DISTRE PERSONNEL SHALL PLAN ALL DISTRE PERSONNEL PERSONNEL PERSONNEL PERSONNEL PERS | A Issued for Review 06/03/ Rev Comments Date | Rachel McCullagh AWTM-21-48994-01             | PREPARED TRAFFIC MANAGEMENT PLAN, ALL DINSITE PERSONNEL SHALL                                  | trasan | 23/10/2023                              | PTM-TGS-6246-004 A                           |