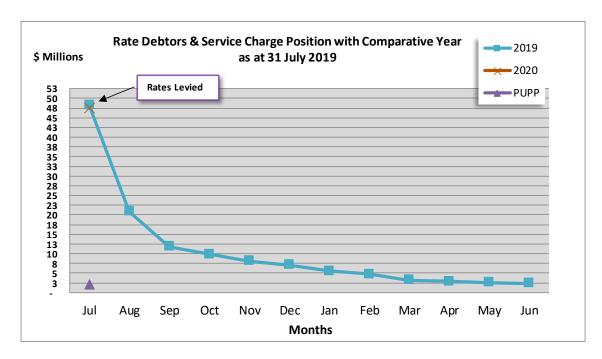

#### **Debtors Schedule**

The following table shows Trade Debtors that have been outstanding over 40, 60 and 90 days at the end of July. The table also includes total Rates and PUPP Service Charges outstanding.

Debtors Schedule

|           | De         | ptors Schedul |         |                    |
|-----------|------------|---------------|---------|--------------------|
|           | 2019       | 2019          | Change  |                    |
|           | July       | June          | %       | Of Current Total % |
|           |            |               |         |                    |
| Current   | 3,156,312  | 5,087,646     | -38%    | 57.6%              |
| > 40 Days | 1,406,654  | 437,556       | 221%    | 25.7%              |
| > 60 Days | 11,234     | 297,674       | -96%    | 0.2%               |
| > 90 Days | 906,797    | 892,493       | 2%      | 16.5%              |
| Total     | 5,480,997  | 6,715,369     | -18%    | 100%               |
|           |            | Rates D       | Debtors |                    |
| Total     | 47,506,511 | 2,382,467     | 1894%   | 100%               |
|           |            | PUPP D        | Debtors |                    |
| Total     | 1,974,735  | 1,945,144     | 2%      | 100%               |
|           |            |               |         |                    |

Rate Notices were issued on 22 July 2019 and the 1<sup>st</sup> instalment is due on 26 August 2019. \$1,265,810 has been collected to date representing a collection rate of 2.6% during the month.

There was a slight increase from June 2019 of 2% in the PUPP Debtors balance. PUPP payments have now been received on 99.5% of properties, and of those paid 97.7% have paid in full with 2.3% paying by instalments.

The restricted balance referred to in the preceding table and throughout this report comprises of Pilbara Underground Power (PUPP) Service Charges levied in 2014/15, which are subject to the 10-year instalment option offered by Council.