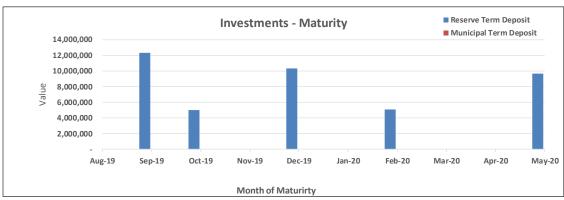

#### **Cash and Investments**

| Institution                 | Accounts                                                                   | Principal<br>Investment<br>\$ | Balance<br>31 July 2019<br>\$ | Interest<br>% | Investment<br>Term | Maturity |  |  |  |
|-----------------------------|----------------------------------------------------------------------------|-------------------------------|-------------------------------|---------------|--------------------|----------|--|--|--|
| RESERVE F                   | UNDS                                                                       |                               |                               |               |                    |          |  |  |  |
| WBC                         | Business Premium Cash F                                                    | Reserve                       | 9,148,581                     | 1.05          | At Call            |          |  |  |  |
| NAB                         | Reserve Term Deposit                                                       | 12,000,000                    | 12,289,315                    | 2.75          | 12 months          | Sep-19   |  |  |  |
| AMP                         | Reserve Term Deposit                                                       | 5,000,000                     | 5,039,575                     | 2.70          | 6 months           | Oct-19   |  |  |  |
| WBC                         | Reserve Term Deposit                                                       | 10,284,000                    | 10,362,694                    | 2.66          | 8 months           | Dec-19   |  |  |  |
| ANZ                         | Reserve Term Deposit                                                       | 5,000,000                     | 5,057,329                     | 2.70          | 12 months          | Feb-20   |  |  |  |
| WBC                         | Reserve Term Deposit                                                       | 9,583,448                     | 9,638,415                     | 2.65          | 12 months          | May-20   |  |  |  |
| CBA Reserve Term Deposit    |                                                                            | 8,000,000                     | 8,021,567                     | 2.40          | 12 months          | Jun-20   |  |  |  |
| MUNICIPAL                   | MUNICIPAL FUNDS                                                            |                               |                               |               |                    |          |  |  |  |
| WBC                         | Municipal (Transactional)                                                  |                               | 2,947,279                     | 1.19          | At Call            |          |  |  |  |
| N/A                         | Cash on Hand                                                               |                               | 17,905                        |               |                    |          |  |  |  |
| TOTAL 49,867,448 62,522,660 |                                                                            |                               |                               |               |                    |          |  |  |  |
| The balance of              | The balance of all Term Deposits includes interest accrued to 31 July 2019 |                               |                               |               |                    |          |  |  |  |

During July, Council had a total of \$12m maturing in Municipal and Reserve investments, and funds were used to cover expenditure.

The liquidity graph for 2019/20 demonstrates a slight decrease in liquidity from June, primarily due to payment of accounts payable.