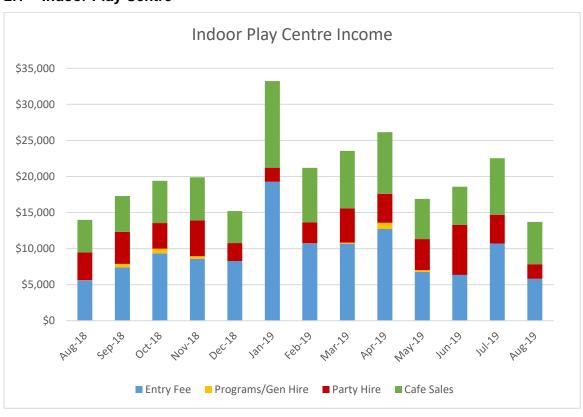

eekly bookings.

- 16 Movie Screenings including seven near sell out screenings of the Lion King.
- 3 Programmed live shows Spencer, Madam Butterfly which included performances by St Paul's Primary School choir students as well as The Sapphires who performed in Roebourne as part of community engagement program.

### 1.2 Library & Children's Services

Karratha - Decrease in numbers due to no school holidays or special programs.

Dampier – Has been a very quiet month, no school holidays or special programs. Decreased numbers at storytime/rhyme time impacts on borrowing numbers.

Roebourne – Increased tourist visitors and people interested in the building.

Wickham – the door counter is still not working correctly has been reported.







#### 2. YOUTH SERVICES

#### 2.1 Indoor Play Centre



Party hire income has reduced as we await the purchase of new laser tag guns.
 Previous equipment has reached end of life.

August is traditionally slow month, attendance forecast to rise as weather warms.

#### 2.2 Youth Services

|      |     |     |     | Weste  | rn Corrido | or Youth | Progran | ns Atter | dance |     |     |     |       |
|------|-----|-----|-----|--------|------------|----------|---------|----------|-------|-----|-----|-----|-------|
|      | Jan | Feb | Mar | Apr    | May        | June     | July    | Aug      | Sept  | Oct | Nov | Dec | Total |
| 2015 |     |     |     |        |            | 316      | 587     | 419      | 446   | 691 | 301 | 288 | 3,048 |
| 2016 | 290 | 251 | 428 | 615    | 434        | 432      | 1,384   | 439      | 393   | 691 | 586 | 371 |