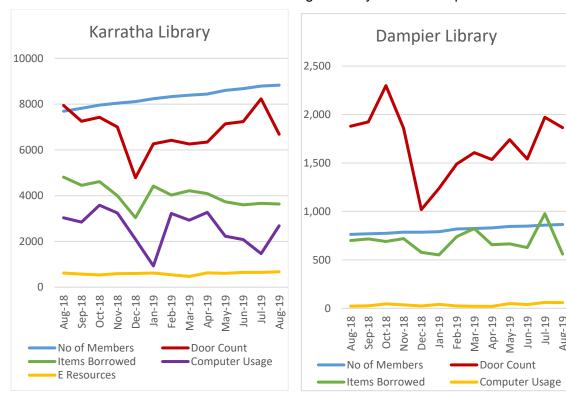

ara heats plus dance school and theatrical groups regular weekly bookings.

- 16 Movie Screenings including seven near sell out screenings of the Lion King.
- 3 Programmed live shows Spencer, Madam Butterfly which included performances by St Paul's Primary School choir students as well as The Sapphires who performed in Roebourne as part of community engagement program.

### 1.2 Library & Children's Services

Karratha - Decrease in numbers due to no school holidays or special programs.

Dampier – Has been a very quiet month, no school holidays or special programs. Decreased numbers at storytime/rhyme time impacts on borrowing numbers.

Roebourne – Increased tourist visitors and people interested in the building.

Wickham – the door counter is still not working correctly has been reported.







#### 2. YOUTH SERVICES

#### 2.1 Indoor Play Centre



Party hire income has reduced as we await the purchase of new laser tag guns.
 Previous equipment has reached end of life.

August is traditionally slow month, attendance forecast to rise as weather warms.

#### 2.2 Youth Services

|      |     |     |     | Weste  | rn Corrido | or Youth | Progran | ns Atter | dance |     |     |     |       |
|------|-----|-----|-----|--------|------------|----------|---------|----------|-------|-----|-----|-----|-------|
|      | Jan | Feb | Mar | Apr    | May        | June     | July    | Aug      | Sept  | Oct | Nov | Dec | Total |
| 2015 |     |     |     |        |            | 316      | 587     | 419      | 446   | 691 | 301 | 288 | 3,048 |
| 2016 | 290 | 251 | 428 | 615    | 434