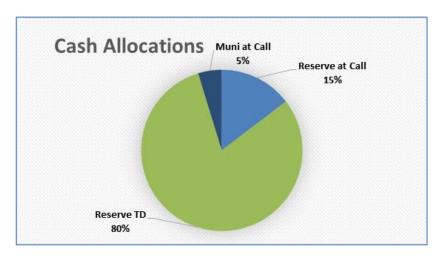

#### **Cash and Investments**

| Institution                 | Accounts                                                                   | Principal<br>Investment<br>\$ | Balance<br>31 July 2019<br>\$ | Interest<br>% | Investment<br>Term | Maturity |  |  |  |
|-----------------------------|----------------------------------------------------------------------------|-------------------------------|-------------------------------|---------------|--------------------|----------|--|--|--|
| RESERVE F                   | UNDS                                                                       |                               |                               |               |                    |          |  |  |  |
| WBC                         | Business Premium Cash F                                                    | Reserve                       | 9,148,581                     | 1.05          | At Call            |          |  |  |  |
| NAB                         | Reserve Term Deposit                                                       | 12,000,000                    | 12,289,315                    | 2.75          | 12 months          | Sep-19   |  |  |  |
| AMP                         | Reserve Term Deposit                                                       | 5,000,000                     | 5,039,575                     | 2.70          | 6 months           | Oct-19   |  |  |  |
| WBC                         | Reserve Term Deposit                                                       | 10,284,000                    | 10,362,694                    | 2.66          | 8 months           | Dec-19   |  |  |  |
| ANZ                         | Reserve Term Deposit                                                       | 5,000,000                     | 5,057,329                     | 2.70          | 12 months          | Feb-20   |  |  |  |
| WBC                         | Reserve Term Deposit                                                       | 9,583,448                     | 9,638,415                     | 2.65          | 12 months          | May-20   |  |  |  |
| CBA Reserve Term Deposit    |                                                                            | 8,000,000                     | 8,021,567                     | 2.40          | 12 months          | Jun-20   |  |  |  |
| MUNICIPAL                   | MUNICIPAL FUNDS                                                            |                               |                               |               |                    |          |  |  |  |
| WBC                         | Municipal (Transactional)                                                  |                               | 2,947,279                     | 1.19          | At Call            |          |  |  |  |
| N/A                         | Cash on Hand                                                               |                               | 17,905                        |               |                    |          |  |  |  |
| TOTAL 49,867,448 62,522,660 |                                                                            |                               |                               |               |                    |          |  |  |  |
| The balance of              | The balance of all Term Deposits includes interest accrued to 31 July 2019 |                               |                               |               |                    |          |  |  |  |

The Reserve Bank cash rate (overnight money market interest rate) lowered the cash rate on 3 July 2019 from 1.25% to 1.00%. The Municipal funds held with Westpac Bank are currently earning 0.37% interest on balances between \$1m and \$5m in the everyday account and amounts greater than \$5m will earn 0.47%