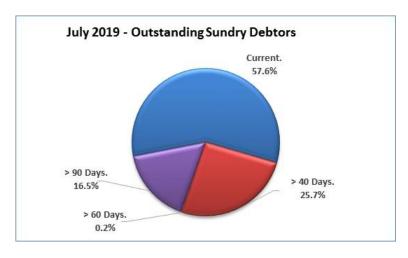

#### **Debtors Schedule**

The following table shows Trade Debtors that have been outstanding over 40, 60 and 90 days at the end of July. The table also includes total Rates and PUPP Service Charges outstanding.

Debtors Schedule

|           | De         | ptors Schedul |         |                    |
|-----------|------------|---------------|---------|--------------------|
|           | 2019       | 2019          | Change  |                    |
|           | July       | June          | %       | Of Current Total % |
|           |            |               |         |                    |
| Current   | 3,156,312  | 5,087,646     | -38%    | 57.6%              |
| > 40 Days | 1,406,654  | 437,556       | 221%    | 25.7%              |
| > 60 Days | 11,234     | 297,674       | -96%    | 0.2%               |
| > 90 Days | 906,797    | 892,493       | 2%      | 16.5%              |
| Total     | 5,480,997  | 6,715,369     | -18%    | 100%               |
|           |            | Rates D       | Debtors |                    |
| Total     | 47,506,511 | 2,382,467     | 1894%   | 100%               |
|           |            | PUPP D        | Debtors |                    |
| Total     | 1,974,735  | 1,945,144     | 2%      | 100%               |
|           |            |               |         |                    |

Collection of outstanding debts greater than 40 days are continuing in line with Council policy. The following table highlights outstanding balances for each ageing period, excluding grants and contributions for Trade Debtor balances in excess of \$5,000.