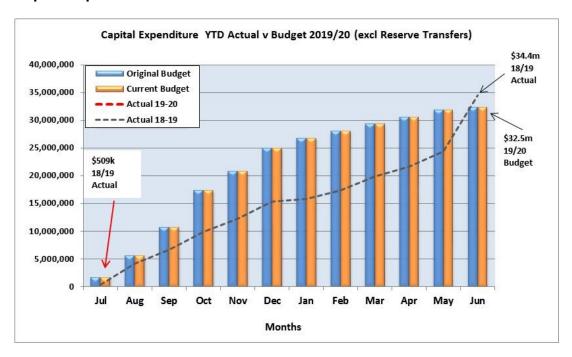

#### **Capital Expenditure**

Council's 2019/20 current Capital Expenditure budget is \$32.4m with the majority associated with major projects including Dampier Palms and Hampton Oval Redevelopment, Andover Park Redevelopment, Mooligunn Road, Karratha Airport Hanger projects and other infrastructure improvements. The following table shows capital expenditure is 71% below budget for the month.

| CAPITAL EXPENDITURE |            |            |               |                              |                           |                          |  |
|---------------------|------------|------------|---------------|------------------------------|---------------------------|--------------------------|--|
|                     |            | YTD        |               |                              | ANNUAL                    |                          |  |
| Asset Class         | YTD Budget | YTD Actual | Variance<br>% | Annual<br>Original<br>Budget | Annual<br>Amend<br>Budget | % of<br>Annual<br>Budget |  |
|                     | 31-Jul-19  |            |               | 30-Ju                        | 30-Jun-20                 |                          |  |
| Land                | 0          | 0          | 0%            | 0                            | 0                         | 0%                       |  |
| Artwork             | 0          | 16,500     | 0%            | 250,000                      | 250,000                   | 7%                       |  |
| Buildings           | 5,061      | 229,374    | 4432%         | 5,133,568                    | 5,133,568                 | 4%                       |  |
| Equipment           | 0          | 0          | 0%            | 828,500                      | 828,500                   | 0%                       |  |
| Furn & Equip        | 160,300    | 22,409     | -86%          | 1,008,237                    | 1,008,237                 | 2%                       |  |
| Plant               | 0          | 960        | 0%            | 2,415,500                    | 2,415,500                 | 0%                       |  |
| Infrastructure      | 1,578,812  | 239,781    | -85%          | 22,837,018                   | 22,837,018                | 1%                       |  |
| Totals              | 1,744,173  | 509,024    | -71%          | 32,472,823                   | 32,472,823                | 2%                       |  |