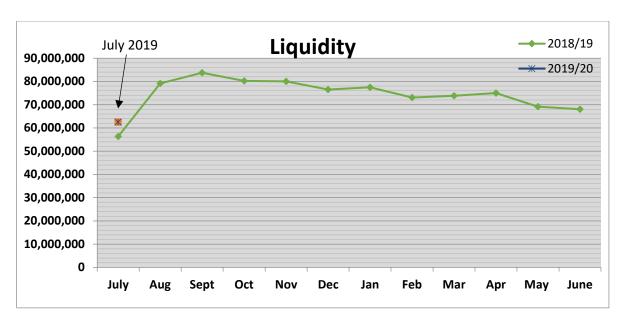

During July, Council had a total of \$12m maturing in Municipal and Reserve investments, and funds were used to cover expenditure.

The liquidity graph for 2019/20 demonstrates a slight decrease in liquidity from June, primarily due to payment of accounts payable.