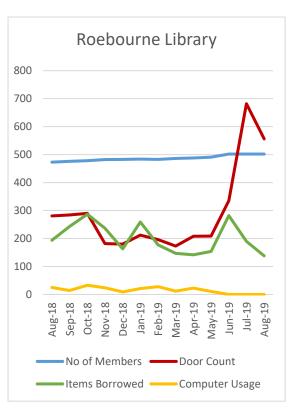

a heats plus dance school and theatrical groups regular weekly bookings.

- 16 Movie Screenings including seven near sell out screenings of the Lion King.
- 3 Programmed live shows Spencer, Madam Butterfly which included performances by St Paul's Primary School choir students as well as The Sapphires who performed in Roebourne as part of community engagement program.

### 1.2 Library & Children's Services

Karratha - Decrease in numbers due to no school holidays or special programs.

Dampier – Has been a very quiet month, no school holidays or special programs. Decreased numbers at storytime/rhyme time impacts on borrowing numbers.

Roebourne – Increased tourist visitors and people interested in the building.

Wickham – the door counter is still not working correctly has been reported.







#### 2. YOUTH SERVICES

#### 2.1 Indoor Play Centre



Party hire income has reduced as we await the purchase of new laser tag guns.
 Previous equipment has reached end of life.

August is traditionally slow month, attendance forecast to rise as weather warms.

#### 2.2 Youth Services

|      |     |     |     | Weste  | rn Corrido | or Youth | Progran | ns Atter | dance |     |     |     |       |
|------|-----|-----|-----|--------|------------|----------|---------|----------|-------|-----|-----|-----|-------|
|      | Jan | Feb | Mar | Apr    | May        | June     | July    | Aug      | Sept  | Oct | Nov | Dec | Total |
| 2015 |     |     |     |        |            | 316      | 587     | 419      | 446   | 691 | 301 | 288 | 3,048 |
| 2016 | 290 | 251 | 428 | 615    | 434        |