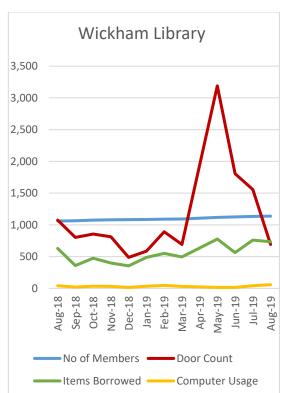

heats plus dance school and theatrical groups regular weekly bookings.

- 16 Movie Screenings including seven near sell out screenings of the Lion King.
- 3 Programmed live shows Spencer, Madam Butterfly which included performances by St Paul's Primary School choir students as well as The Sapphires who performed in Roebourne as part of community engagement program.

### 1.2 Library & Children's Services

Karratha - Decrease in numbers due to no school holidays or special programs.

Dampier – Has been a very quiet month, no school holidays or special programs. Decreased numbers at storytime/rhyme time impacts on borrowing numbers.

Roebourne – Increased tourist visitors and people interested in the building.

Wickham – the door counter is still not working correctly has been reported.







#### 2. YOUTH SERVICES

#### 2.1 Indoor Play Centre



Party hire income has reduced as we await the purchase of new laser tag guns.
 Previous equipment has reached end of life.

August is traditionally slow month, attendance forecast to rise as weather warms.

#### 2.2 Youth Services

|      |     |     |     | Weste  | rn Corrido | or Youth | Progran | ns Atter | dance |     |     |     |       |
|------|-----|-----|-----|--------|------------|----------|---------|----------|-------|-----|-----|-----|-------|
|      | Jan | Feb | Mar | Apr    | May        | June     | July    | Aug      | Sept  | Oct | Nov | Dec | Total |
| 2015 |     |     |     |        |            | 316      | 587     | 419      | 446   | 691 | 301 | 288 | 3,048 |
| 2016 | 290 | 251 | 428 | 615    | 434        | 43