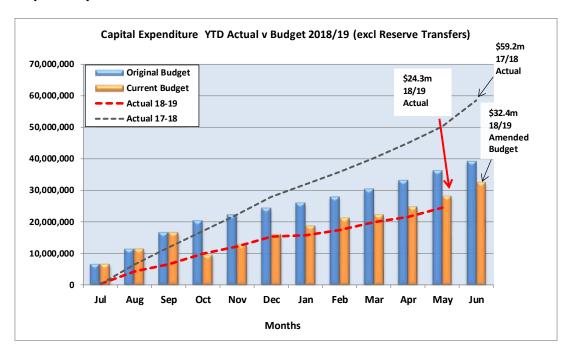

#### **Capital Expenditure**

Council's 2018/19 current Capital Expenditure budget is \$32m with the majority associated with major projects including Wickham Community Hub, Landfill Construction, Karratha Airport LA31 Hanger Project, Dampier Palms and Hampton Oval Redevelopment Project, and other infrastructure improvements. The following table shows Council is currently 12% below year to date budget in capital expenditure and is tracking at 67% on target with the annual budget for the financial year.

|                | CAPITAL EXPENDITURE      |            |               |                              |                           |                          |  |  |  |
|----------------|--------------------------|------------|---------------|------------------------------|---------------------------|--------------------------|--|--|--|
|                |                          | YTD        |               | ANNUAL                       |                           |                          |  |  |  |
| Asset Class    | YTD<br>Amended<br>Budget | YTD Actual | Variance<br>% | Annual<br>Original<br>Budget | Annual<br>Amend<br>Budget | % of<br>Annual<br>Budget |  |  |  |
|                |                          | 31-May-19  |               | 30-Ju                        |                           |                          |  |  |  |
| Land           | 0                        | 0          | 0%            | 0                            | 0                         | 0%                       |  |  |  |
| Artwork        | 25,000                   | 9,800      | -61%          | 200,000                      | 25,000                    | 39%                      |  |  |  |
| Buildings      | 9,560,355                | 8,686,451  | -9%           | 11,924,695                   | 10,033,198                | 87%                      |  |  |  |
| Equipment      | 131,900                  | 79,461     | -40%          | 257,740                      | 131,900                   | 60%                      |  |  |  |
| Furn & Equip   | 878,735                  | 683,204    | -22%          | 677,000                      | 1,149,985                 | 59%                      |  |  |  |
| Plant          | 2,580,145                | 2,052,309  | -20%          | 1,723,500                    | 2,580,145                 | 80%                      |  |  |  |
| Infrastructure | 14,871,346               | 12,863,901 | -13%          | 24,335,934                   | 18,527,148                | 69%                      |  |  |  |
| Totals         | 28,047,481               | 24,375,126 | -13%          | 39,118,869                   | 32,447,376                | 75%                      |  |  |  |