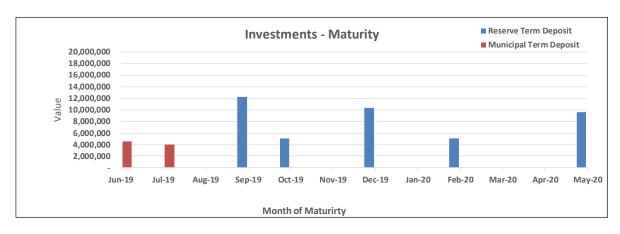

#### **Cash and Investments**

| Institution    | Accounts                        | Principal<br>Investment<br>\$ | Balance<br>31 May 2019<br>\$ | Interest<br>% | Investment<br>Term | Maturity | Source          |
|----------------|---------------------------------|-------------------------------|------------------------------|---------------|--------------------|----------|-----------------|
| RESERVE F      | UNDS                            |                               |                              |               |                    |          |                 |
| WBC            | Business Premium Cash F         | Reserve                       | 1,094,884                    | 1.30          | At Call            |          | Reserve at Call |
| WBC            | Reserve Term Deposit            | 7,045,698                     | 7,227,515                    | 2.83          | 12 months          | Jun-19   | Reserve TD      |
| BWEST          | Reserve Term Deposit            | 10,000,000                    | 10,193,718                   | 2.73          | 9 months           | Jun-19   | Reserve TD      |
| NAB            | Reserve Term Deposit            | 12,000,000                    | 12,234,164                   | 2.75          | 12 months          | Sep-19   | Reserve TD      |
| ANZ            | Reserve Term Deposit            | 5,000,000                     | 5,017,014                    | 2.70          | 6 months           | Oct-19   | Reserve TD      |
| AMP            | Reserve Term Deposit            | 10,284,000                    | 10,316,976                   | 2.66          | 8 months           | Dec-19   | Reserve TD      |
| WBC            | Reserve Term Deposit            | 5,000,000                     | 5,034,767                    | 2.70          | 12 months          | Feb-20   | Reserve TD      |
| WBC            | Reserve Term Deposit            | 9,583,448                     | 9,595,972                    | 2.65          | 12 months          | May-20   | Reserve TD      |
| MUNICIPAL      | FUNDS                           |                               |                              |               |                    |          |                 |
| CBA            | Municipal Term Deposit          | 2,008,647                     | 2,010,586                    | 2.35          | 2 months           | Jun-19   | Muni TD         |
| AMP            | Municipal Term Deposit          | 4,000,000                     | 4,003,353                    | 2.55          | 3 months           | Jul-19   | Muni TD         |
| CBA            | Municipal Term Deposit          | 2,500,000                     | 2,503,164                    | 2.20          | 1 month            | Jun-19   | Muni TD         |
| WBC            | Municipal (Transactional)       |                               | (84,424)                     | 0.94          | At Call            |          | Muni at Call    |
| N/A            | Cash on Hand                    |                               | 17,905                       |               |                    |          | Muni            |
|                | TOTAL                           | 67,421,792                    | 69,165,596                   |               |                    |          |                 |
| The balance of | all Term Deposits includes inte | rest accrued to 31            | May 2019                     |               |                    |          |                 |

During May, Council had a total of \$12.3m maturing in Municipal and Reserve investments, with \$5m of Reserve funds including additional funds of \$4.5m invested for 12 months at 2.65%, with the balance of funds used to cover expenditure.