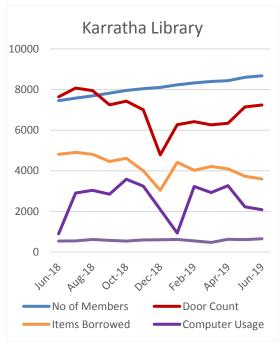

cal groups regular weekly bookings.
- 11 Movie Screenings across a variety of genres, including a sell out of the children's movie 'Aladdin'.
- 2 Programmed live shows including three performances of 'Possum Magic' and two of 'Jump First, Ask Later' and as part of the school Education programming seven of the local schools attended these performances.
- 2 Community engagement sessions by the 'Jump First, Ask Later' performers one at Baynton West Primary School and the other at the Youth Shed.

# 1.2 Library & Children's Services

Inaugural PAGES festival held 29 June 2019. Over 1,000 community members engaged in the activities.

Roebourne Library open in new premises. Community and visitors investigating new building

Wickham recorded numbers increased due to community open day on 5 May.









# 2. YOUTH SERVICES

# 2.1 Indoor Play Centre



- Eftpos machine has been down for a total of 3 weeks. Despite advertising on all
  pages of Social Media that we had no EFTPOS, some guest were not aware that
  there was no Eftpos on site and were scraping the change from their wallet. We could
  not upsell successfully because again guests had not enough cash. We also had
  regulars tell us that they haven't been coming because there was no Eftpos.
- The weather has been amazing so families are taking advantage and heading to local parks and beaches. Thankfully we have been doing really well with birthday parties.
- This past month is the second highest takings for parties since opening. I believe this
  number is a direct result of offering Laser Tag parties on the weekends and t