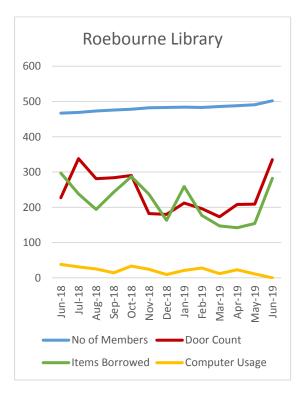

groups regular weekly bookings.
- 11 Movie Screenings across a variety of genres, including a sell out of the children's movie 'Aladdin'.
- 2 Programmed live shows including three performances of 'Possum Magic' and two of 'Jump First, Ask Later' and as part of the school Education programming seven of the local schools attended these performances.
- 2 Community engagement sessions by the 'Jump First, Ask Later' performers one at Baynton West Primary School and the other at the Youth Shed.

# 1.2 Library & Children's Services

Inaugural PAGES festival held 29 June 2019. Over 1,000 community members engaged in the activities.

Roebourne Library open in new premises. Community and visitors investigating new building

Wickham recorded numbers increased due to community open day on 5 May.









# 2. YOUTH SERVICES

# 2.1 Indoor Play Centre



- Eftpos machine has been down for a total of 3 weeks. Despite advertising on all
  pages of Social Media that we had no EFTPOS, some guest were not aware that
  there was no Eftpos on site and were scraping the change from their wallet. We could
  not upsell successfully because again guests had not enough cash. We also had
  regulars tell us that they haven't been coming because there was no Eftpos.
- The weather has been amazing so families are taking advantage and heading to local parks and beaches. Thankfully we have been doing really well with birthday parties.
- This past month is the second highest takings for parties since opening. I believe this
  number is a direct result of offering Laser Tag parties on the weekends and the