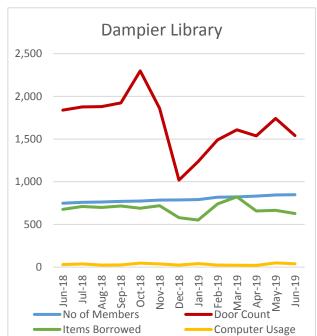

l groups regular weekly bookings.
- 11 Movie Screenings across a variety of genres, including a sell out of the children's movie 'Aladdin'.
- 2 Programmed live shows including three performances of 'Possum Magic' and two of 'Jump First, Ask Later' and as part of the school Education programming seven of the local schools attended these performances.
- 2 Community engagement sessions by the 'Jump First, Ask Later' performers one at Baynton West Primary School and the other at the Youth Shed.

# 1.2 Library & Children's Services

Inaugural PAGES festival held 29 June 2019. Over 1,000 community members engaged in the activities.

Roebourne Library open in new premises. Community and visitors investigating new building

Wickham recorded numbers increased due to community open day on 5 May.









# 2. YOUTH SERVICES

# 2.1 Indoor Play Centre



- Eftpos machine has been down for a total of 3 weeks. Despite advertising on all
  pages of Social Media that we had no EFTPOS, some guest were not aware that
  there was no Eftpos on site and were scraping the change from their wallet. We could
  not upsell successfully because again guests had not enough cash. We also had
  regulars tell us that they haven't been coming because there was no Eftpos.
- The weather has been amazing so families are taking advantage and heading to local parks and beaches. Thankfully we have been doing really well with birthday parties.
- This past month is the second highest takings for parties since opening. I believe this
  number is a direct result of offering Laser Tag parties on the weekends and the