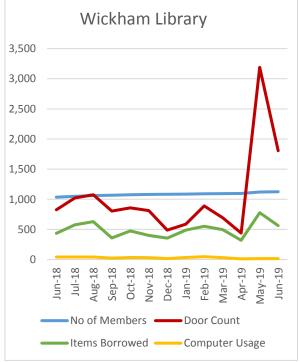

oups regular weekly bookings.
- 11 Movie Screenings across a variety of genres, including a sell out of the children's movie 'Aladdin'.
- 2 Programmed live shows including three performances of 'Possum Magic' and two of 'Jump First, Ask Later' and as part of the school Education programming seven of the local schools attended these performances.
- 2 Community engagement sessions by the 'Jump First, Ask Later' performers one at Baynton West Primary School and the other at the Youth Shed.

# 1.2 Library & Children's Services

Inaugural PAGES festival held 29 June 2019. Over 1,000 community members engaged in the activities.

Roebourne Library open in new premises. Community and visitors investigating new building

Wickham recorded numbers increased due to community open day on 5 May.









# 2. YOUTH SERVICES

# 2.1 Indoor Play Centre



- Eftpos machine has been down for a total of 3 weeks. Despite advertising on all
  pages of Social Media that we had no EFTPOS, some guest were not aware that
  there was no Eftpos on site and were scraping the change from their wallet. We could
  not upsell successfully because again guests had not enough cash. We also had
  regulars tell us that they haven't been coming because there was no Eftpos.
- The weather has been amazing so families are taking advantage and heading to local parks and beaches. Thankfully we have been doing really well with birthday parties.
- This past month is the second highest takings for parties since opening. I believe this
  number is a direct result of offering Laser Tag parties on the weekends and the
  p