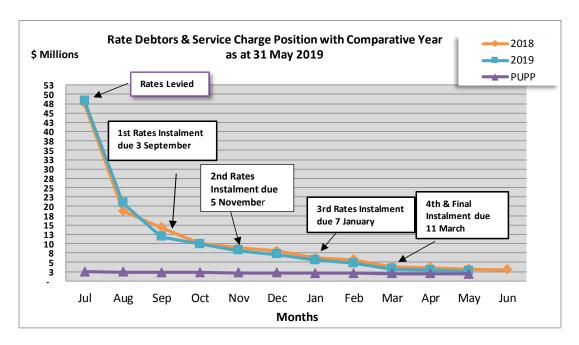

#### **Debtors Schedule**

The following table shows Trade Debtors that have been outstanding over 40, 60 and 90 days at the end of May. The table also includes total Rates and PUPP Service Charges outstanding.

| Debtors Schedule |           |           |         |                    |  |  |
|------------------|-----------|-----------|---------|--------------------|--|--|
|                  | 2019      | 2019      | Change  |                    |  |  |
|                  | May       | April     | %       | Of Current Total % |  |  |
|                  |           |           |         |                    |  |  |
| Current          | 4,178,453 | 2,537,838 | 65%     | 73.7%              |  |  |
| > 40 Days        | 171,089   | 180,468   | -5%     | 3.0%               |  |  |
| > 60 Days        | 18,544    | 507,932   | -96%    | 0.3%               |  |  |
| > 90 Days        | 1,298,352 | 1,023,025 | 27%     | 22.9%              |  |  |
| Total            | 5,666,438 | 4,249,263 | 33%     | 100%               |  |  |
|                  |           | Rates E   | Debtors |                    |  |  |
| Total            | 2,576,582 | 2,840,312 | -9%     | 100%               |  |  |
|                  |           | PUPP D    | Debtors |                    |  |  |
| Total            | 1,898,837 | 1,964,272 | -3%     | 100%               |  |  |

The balance of Rates Debtors has decreased from April 2019 by 9%, with approximately 94.5% of rates collected to date.

There was a decrease of 3% in the PUPP Debtors balance as PUPP instalment payments were received. PUPP payments have now been received on 99.5% of properties, and of those paid 97.5% have paid in full with 2.5% paying by instalments.