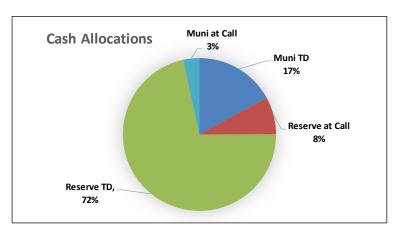

#### **Cash and Investments**

| Institution    | Accounts                        | Principal<br>Investment<br>\$ | Balance<br>31 May 2019<br>\$ | Interest<br>% | Investment<br>Term | Maturity | Source          |
|----------------|---------------------------------|-------------------------------|------------------------------|---------------|--------------------|----------|-----------------|
| RESERVE F      | UNDS                            |                               |                              |               |                    |          |                 |
| WBC            | Business Premium Cash F         | Reserve                       | 1,094,884                    | 1.30          | At Call            |          | Reserve at Call |
| WBC            | Reserve Term Deposit            | 7,045,698                     | 7,227,515                    | 2.83          | 12 months          | Jun-19   | Reserve TD      |
| BWEST          | Reserve Term Deposit            | 10,000,000                    | 10,193,718                   | 2.73          | 9 months           | Jun-19   | Reserve TD      |
| NAB            | Reserve Term Deposit            | 12,000,000                    | 12,234,164                   | 2.75          | 12 months          | Sep-19   | Reserve TD      |
| ANZ            | Reserve Term Deposit            | 5,000,000                     | 5,017,014                    | 2.70          | 6 months           | Oct-19   | Reserve TD      |
| AMP            | Reserve Term Deposit            | 10,284,000                    | 10,316,976                   | 2.66          | 8 months           | Dec-19   | Reserve TD      |
| WBC            | Reserve Term Deposit            | 5,000,000                     | 5,034,767                    | 2.70          | 12 months          | Feb-20   | Reserve TD      |
| WBC            | Reserve Term Deposit            | 9,583,448                     | 9,595,972                    | 2.65          | 12 months          | May-20   | Reserve TD      |
| MUNICIPAL      | FUNDS                           |                               |                              |               |                    |          |                 |
| CBA            | Municipal Term Deposit          | 2,008,647                     | 2,010,586                    | 2.35          | 2 months           | Jun-19   | Muni TD         |
| AMP            | Municipal Term Deposit          | 4,000,000                     | 4,003,353                    | 2.55          | 3 months           | Jul-19   | Muni TD         |
| CBA            | Municipal Term Deposit          | 2,500,000                     | 2,503,164                    | 2.20          | 1 month            | Jun-19   | Muni TD         |
| WBC            | Municipal (Transactional)       |                               | (84,424)                     | 0.94          | At Call            |          | Muni at Call    |
| N/A            | Cash on Hand                    |                               | 17,905                       |               |                    |          | Muni            |
|                | TOTAL                           | 67,421,792                    | 69,165,596                   |               |                    |          |                 |
| The balance of | all Term Deposits includes inte | rest accrued to 31            | May 2019                     |               |                    |          |                 |