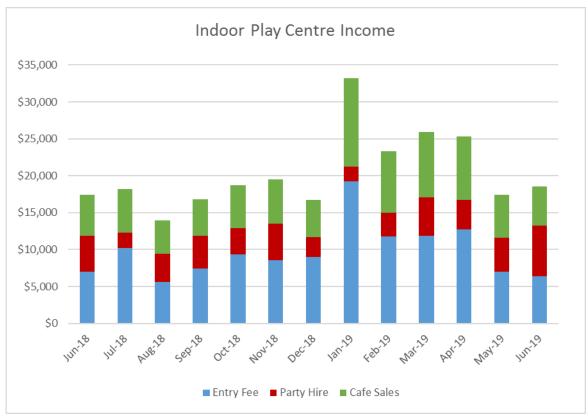

gs across a variety of genres, including a sell out of the children's movie 'Aladdin'.
- 2 Programmed live shows including three performances of 'Possum Magic' and two of 'Jump First, Ask Later' and as part of the school Education programming seven of the local schools attended these performances.
- 2 Community engagement sessions by the 'Jump First, Ask Later' performers one at Baynton West Primary School and the other at the Youth Shed.

# 1.2 Library & Children's Services

Inaugural PAGES festival held 29 June 2019. Over 1,000 community members engaged in the activities.

Roebourne Library open in new premises. Community and visitors investigating new building

Wickham recorded numbers increased due to community open day on 5 May.









# 2. YOUTH SERVICES

# 2.1 Indoor Play Centre



- Eftpos machine has been down for a total of 3 weeks. Despite advertising on all
  pages of Social Media that we had no EFTPOS, some guest were not aware that
  there was no Eftpos on site and were scraping the change from their wallet. We could
  not upsell successfully because again guests had not enough cash. We also had
  regulars tell us that they haven't been coming because there was no Eftpos.
- The weather has been amazing so families are taking advantage and heading to local parks and beaches. Thankfully we have been doing really well with birthday parties.
- This past month is the second highest takings for parties since opening. I believe this
  number is a direct result of offering Laser Tag parties on the weekends and the
  popularity increase of Laser Tag.

# 2.2 Youth Ser