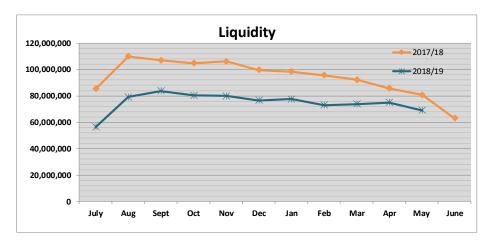

The liquidity graph for 2018/19 demonstrates a slight decrease in liquidity from April, primarily due to payment of accounts payable.

As part of Council's investment strategy, reserve funds were used to purchase a commercial property 'The Quarter' in June 2017. The following table provides a summary of all income and expenditure for The Quarter for the current financial year: