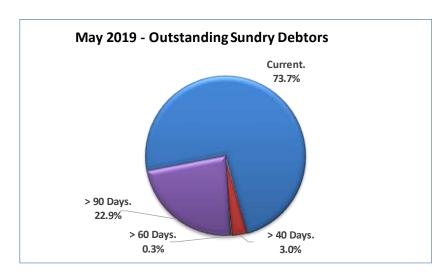

#### **Debtors Schedule**

The following table shows Trade Debtors that have been outstanding over 40, 60 and 90 days at the end of May. The table also includes total Rates and PUPP Service Charges outstanding.

| Debtors Schedule |           |           |         |                    |  |  |
|------------------|-----------|-----------|---------|--------------------|--|--|
|                  | 2019      | 2019      | Change  |                    |  |  |
|                  | May       | April     | %       | Of Current Total % |  |  |
|                  |           |           |         |                    |  |  |
| Current          | 4,178,453 | 2,537,838 | 65%     | 73.7%              |  |  |
| > 40 Days        | 171,089   | 180,468   | -5%     | 3.0%               |  |  |
| > 60 Days        | 18,544    | 507,932   | -96%    | 0.3%               |  |  |
| > 90 Days        | 1,298,352 | 1,023,025 | 27%     | 22.9%              |  |  |
| Total            | 5,666,438 | 4,249,263 | 33%     | 100%               |  |  |
|                  |           | Rates E   | Debtors |                    |  |  |
| Total            | 2,576,582 | 2,840,312 | -9%     | 100%               |  |  |
|                  |           | PUPP D    | Debtors |                    |  |  |
| Total            | 1,898,837 | 1,964,272 | -3%     | 100%               |  |  |

Collection of outstanding debts greater than 40 days are continuing in line with Council policy. The following table highlights outstanding balances for each ageing period, excluding grants and contributions for Trade Debtor balances in excess of \$5,000.