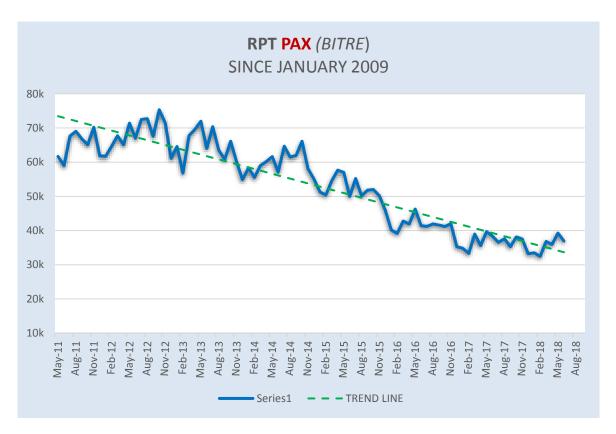

|
| Date of Report:                | 23 <sup>rd</sup> October 2018 for September 2018 Data |
| Disclosure of Interest:        | Nil                                                   |
| Attachment(s)                  | Nil                                                   |

### PURPOSE

To provide an illustration of Airport Services data collected for the 2018/19 year with comparisons against previous year.



Rolling PAX shows the total PAX numbers for KTA consecutive monthly data for the last twelve months. Includes Regular Public Transport (RPT), Charter, Rotary and General Aviation (GA).



Australian Government, Department of Infrastructure and Regional Development Airport Traffic Data. This data is provided showing up to **July 2018** for RPT Aircraft movements.



Australian Government, Department of Infrastructure and Regional Development Airport Traffic Data. This data is provided showing up to **July 2018** for RPT Passenger movements.



This Car Park Data relates up to September 2018 for Volume & Revenue by Month



This Car Park Data relates to FY1819 vs. FY1718 data.



This Car Park Data relates to FY1819 vs. FY1718 data.

# 15 MOTIONS OF WHICH PREVIOUS NOTICE HAS BEEN GIVEN

# 16 QUESTIONS BY MEMBERS OF WHICH DUE NOTICE HAS BEEN GIVEN

# 17 URGENT BUSINESS APPROVED BY THE PERSON PRESIDING OR BY DECISION

- 17.1 LATE ITEM APPLICATION FOR AMENDMENT OF A DEVELOPMENT ASSESSMENT PANEL DETERMINATION – WORKFORCE ACCOMMODATION, LOT 3799 RANKIN ROAD, NICKOL
- 17.2 LATE ITEM AUDIT AND ORGANISATIONAL RISK COMMITTEE NOVEMBER 2018 MEETING

### 17.1 LA