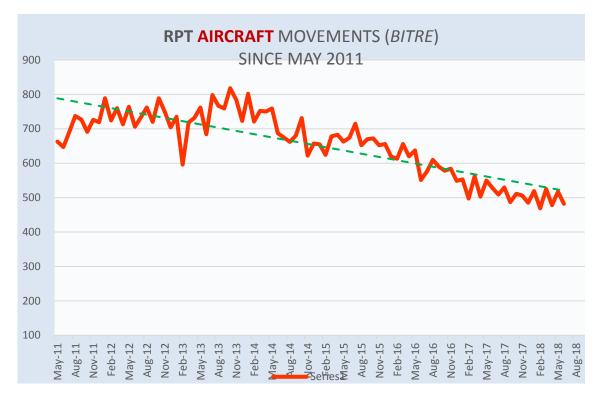

-----------------|
| Responsible Executive Officer: | Director Strategic Projects & Infrastructure          |
| Reporting Author:              | Manager Airport Services                              |
| Date of Report:                | 23 <sup>rd</sup> October 2018 for September 2018 Data |
| Disclosure of Interest:        | Nil                                                   |
| Attachment(s)                  | Nil                                                   |

### PURPOSE

To provide an illustration of Airport Services data collected for the 2018/19 year with comparisons against previous year.



Rolling PAX shows the total PAX numbers for KTA consecutive monthly data for the last twelve months. Includes Regular Public Transport (RPT), Charter, Rotary and General Aviation (GA).



Australian Government, Department of Infrastructure and Regional Development Airport Traffic Data. This data is provided showing up to **July 2018** for RPT Aircraft movements.



Australian Government, Department of Infrastructure and Regional Development Airport Traffic Data. This data is provided showing up to **July 2018** for RPT Passenger movements.



This Car Park Data relates up to September 2018 for Volume & Revenue by Month



This Car Park Data relates to FY1819 vs. FY1718 data.



This Car Park Data relates to FY1819 vs. FY1718 data.

# 15 MOTIONS OF WHICH PREVIOUS NOTICE HAS BEEN GIVEN

# 16 QUESTIONS BY MEMBERS OF WHICH DUE NOTICE HAS BEEN GIVEN

# 17 URGENT BUSINESS APPROVED BY THE PERSON PRESIDING OR BY DECISION

- 17.1 LATE ITEM APPLICATION FOR AMENDMENT OF A DEVELOPMEN