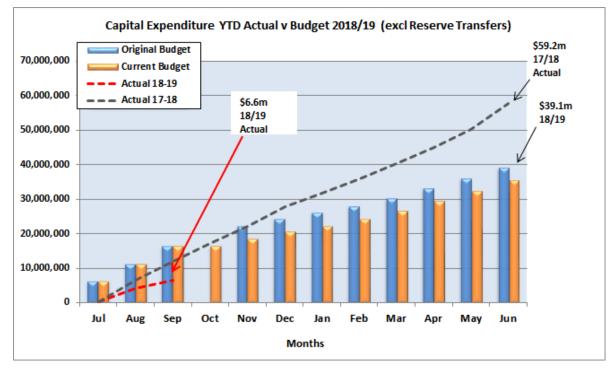

#### **Capital Expenditure**

Page 15

Council's 2018/19 current Capital Expenditure budget is \$39.1 million, with the majority associated with major projects including Wickham Community Hub, Landfill Construction, Dampier Palms and Hampton Oval Redevelopment Project and other infrastructure improvements. The following table shows capital expenditure is 16.9% on target with annual budget for the financial year.

|                |                          | YTD        | Annual     |                       |                           |
|----------------|--------------------------|------------|------------|-----------------------|---------------------------|
| Asset Class    | YTD<br>Amended<br>Budget | YTD Actual | Variance % | Annual Orig<br>Budget | Annual<br>Amend<br>Budget |
|                | 30-Sep-18                |            |            | <b>30-J</b> u         | ın-19                     |
| Land           | 0                        | 0          | 0%         | 0                     | 0                         |
| Artwork        | 10,000                   | 9,800      | -2%        | 200,000               | 200,000                   |
| Buildings      | 7,060,425                | 2,201,234  | -69%       | 11,924,695            | 11,924,695                |
| Equipment      | 0                        | 17,869     | 0%         | 257,740               | 257,740                   |
| Furn & Equip   | 224,997                  | 18,294     | -92%       | 677,000               | 677,000                   |
| Plant          | 331,500                  | 189,138    | -43%       | 1,723,500             | 1,723,500                 |
| Infrastructure | 8,929,087                | 4,178,894  | -53%       | 24,335,934            | 24,335,934                |
| Totals         | 16,556,009               | 6,615,229  | -60%       | 39,118,869            | 39,118,869                |