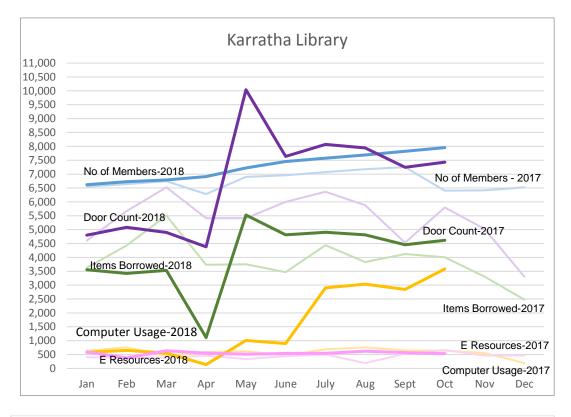

----------------------|-----------------------------|
| Responsible Executive Officer: | Director Community Services |
| Reporting Author:              | Director Community Services |
| Date of Report:                | 1 November 2018             |
| Disclosure of Interest:        | Nil                         |
| Attachment(s)                  | Nil                         |

### PURPOSE

To provide Council an update on October activities for Community Services.

### 1. ARTS & CULTURE 1.1 Red Earth Arts Precinct



### 1.2 Library & Children's Services

Door count increased across all libraries during the school holiday period. With a larger number of activities being offered, this increased number of visits due to families attending and not just the children participating in the event.











# 2. RECREATION & YOUTH

# 2.1 Youth Services

Attendance totals are showing as increased due to last week of September being School Holiday Programming. Guys Day at The Base is undergoing devaluation due to significant decline in attendance, and different programming will offer in Term 4 2018.

No referrals to external youth support agencies for September.

Youth under 11 who are hanging around immediately outside the youth centres. The Youth Shed -1











# 2.1 Facilities

Leisureplex Membership YTD Activity update -

|                            | Oct<br>2017 | Nov<br>2017 | Dec<br>2017 | Jan<br>2018 | Feb<br>2018 | Mar<br>2018 | Apr<br>2018 | May<br>2018 | June<br>2018 | July<br>2018 | Aug<br>2018 | Sep<br>2018 | Oct<br>2018 |
|----------------------------|-------------|