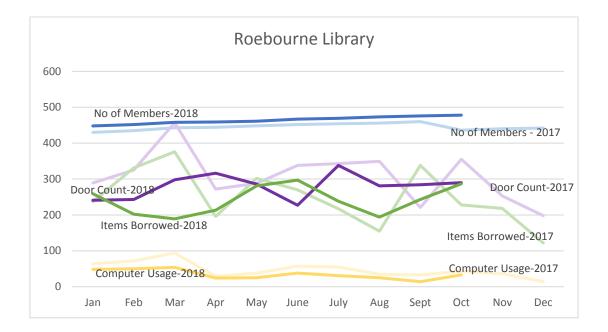

------------------|-----------------------------|
| Responsible Executive Officer: | Director Community Services |
| Reporting Author:              | Director Community Services |
| Date of Report:                | 1 November 2018             |
| Disclosure of Interest:        | Nil                         |
| Attachment(s)                  | Nil                         |

### PURPOSE

To provide Council an update on October activities for Community Services.

### 1. ARTS & CULTURE 1.1 Red Earth Arts Precinct



### 1.2 Library & Children's Services

Door count increased across all libraries during the school holiday period. With a larger number of activities being offered, this increased number of visits due to families attending and not just the children participating in the event.











# 2. RECREATION & YOUTH

# 2.1 Youth Services

Attendance totals are showing as increased due to last week of September being School Holiday Programming. Guys Day at The Base is undergoing devaluation due to significant decline in attendance, and different programming will offer in Term 4 2018.

No referrals to external youth support agencies for September.

Youth under 11 who are hanging around immediately outside the youth centres. The Youth Shed -1











# 2.1 Facilities

Leisureplex Membership YTD Activity update -

|                            | Oct<br>2017 | Nov<br>2017 | Dec<br>2017 | Jan<br>2018 | Feb<br>2018 | Mar<br>2018 | Apr<br>2018 | May<br>2018 | June<br>2018 | July<br>2018 | Aug<br>2018 | Sep<br>2018 | Oct<br>2018 |
|----------------------------|-------------|----