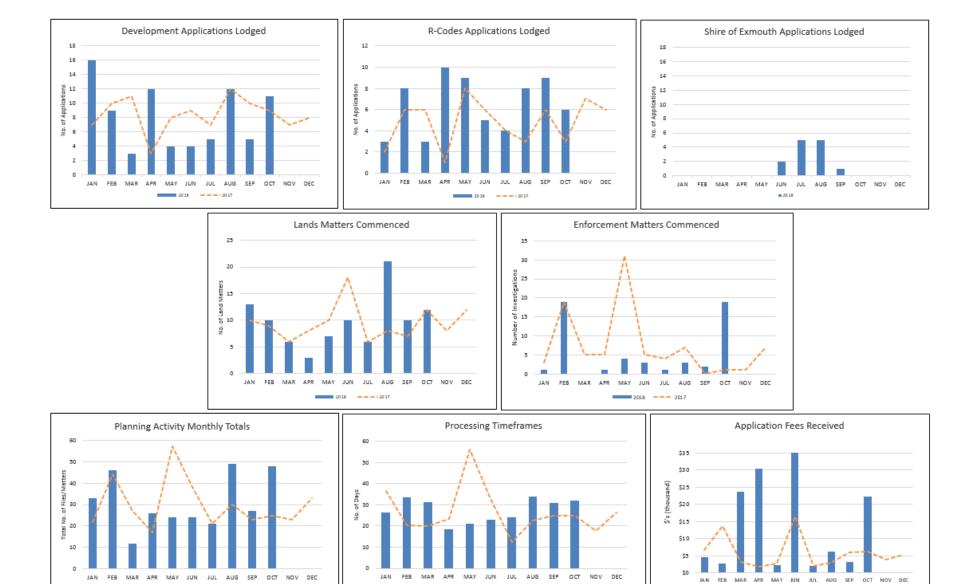

4       | 7       | 0       | 1        | 1       | 7       | 88        |
| Monthly total                   | 22      | 44       | 27       | 17       | 57      | 38       | 21      | 30      | 23      | 25       | 23      | 33      | 360       |
| Processing Timeframe - Days     | 36.7    | 20.3     | 20.18    | 23.5     | 56      | 32.63    | 12.55   | 22.5    | 25      | 25       | 17.7    | 26.27   | 27        |
| Development Applications        | 30.7    | 20.5     | 20.10    | 23.0     | 50      | 32.03    | 12.00   | 22.0    | 20      | 20       | 17.7    | 20.27   | 21        |
| Application Fees                | \$6,600 | \$13,622 | \$3,160  | \$1,867  | \$2,673 | \$16,352 | \$1,915 | \$2,840 | \$5,965 | \$6,116  | \$3,899 | \$5,176 | \$70,185  |

2018 - - - 2017

20.18

--- 2017



20.18 - - - 20.17

|                                                                                 |                              | PLANNING SERVICES PROJECTS LIS                                                                                                                                                                                                                                                       | т                                                                                                                                                                                                                                                                                                                                                    |        |
|--------------------------------