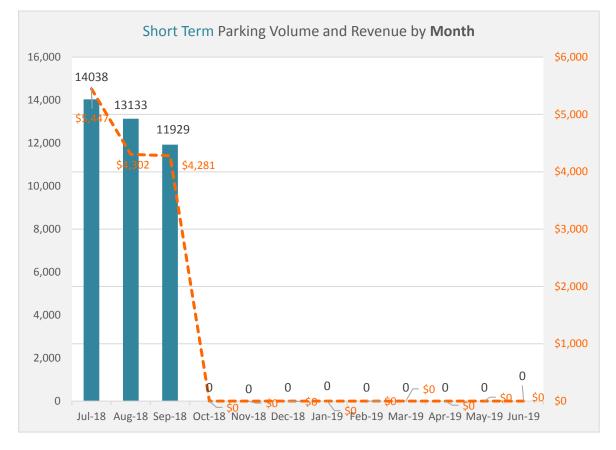

|
| Attachment(s)                  | Nil                                                   |

### PURPOSE

To provide an illustration of Airport Services data collected for the 2018/19 year with comparisons against previous year.



Rolling PAX shows the total PAX numbers for KTA consecutive monthly data for the last twelve months. Includes Regular Public Transport (RPT), Charter, Rotary and General Aviation (GA).



Australian Government, Department of Infrastructure and Regional Development Airport Traffic Data. This data is provided showing up to **July 2018** for RPT Aircraft movements.



Australian Government, Department of Infrastructure and Regional Development Airport Traffic Data. This data is provided showing up to **July 2018** for RPT Passenger movements.



This Car Park Data relates up to September 2018 for Volume & Revenue by Month



This Car Park Data relates to FY1819 vs. FY1718 data.



This Car Park Data relates to FY1819 vs. FY1718 data.

# 15 MOTIONS OF WHICH PREVIOUS NOTICE HAS BEEN GIVEN

# 16 QUESTIONS BY MEMBERS OF WHICH DUE NOTICE HAS BEEN GIVEN

# 17 URGENT BUSINESS APPROVED BY THE PERSON PRESIDING OR BY DECISION

- 17.1 LATE ITEM APPLICATION FOR AMENDMENT OF A DEVELOPMENT ASSESSMENT PANEL DETERMINATION – WORKFORCE ACCOMMODATION, LOT 3799 RANKIN ROAD, NICKOL
- 17.2 LATE ITEM AUDIT AND ORGANISATIONAL RISK COMMITTEE NOVEMBER 2018 MEETING

### 17.1 LATE ITEM - APPLICATION FOR AMENDMENT OF A DEVELOPMENT ASSESSMENT PANEL DETERMINATION – WORKFORCE ACCOMMODATION, LOT 3799 RANKIN ROAD, NICKOL

| File No:                       | DA180