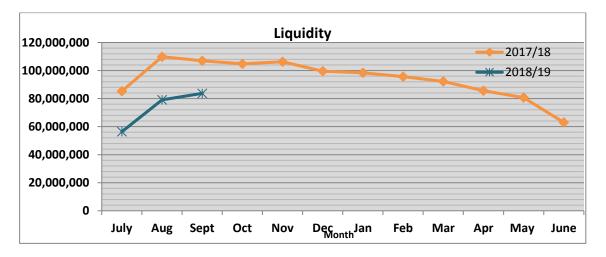

The liquidity graph for 2018/19 demonstrates an increase in liquidity from August due to receipt of rates instalments and payment of debtors invoices for grant funding.

As part of Council's investment strategy, reserve funds were used to purchase a commercial property 'The Quarter HQ' in June 2017. The following table provides a summary of all income and expenditure for the current financial year: