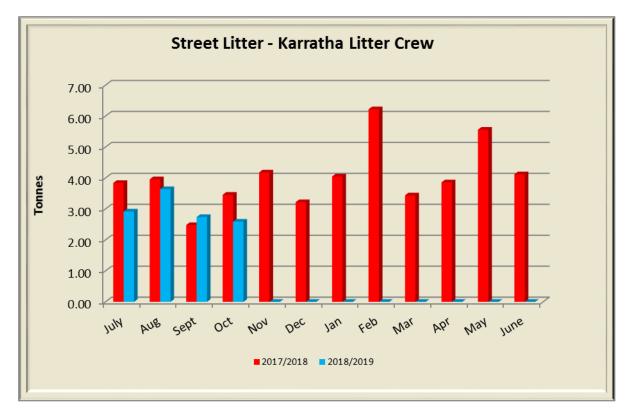

gic Community Plan 2016 - 2026.

#### CONCLUSION

The Safer Communities Partnership Quarterly Report was tabled at the November Partnership meeting, for information of all Steering Group members.

## 14.10 WASTE SERVICES DATA

| WM.2                                         |
|----------------------------------------------|
| Director Strategic Projects & Infrastructure |
| Waste Services Office Supervisor             |
| 29 October 2018                              |
| Nil                                          |
| Nil                                          |
|                                              |

### PURPOSE

To provide an update for the Waste Services Department and illustration of Waste Services data collected for the 2018/19 year with comparisons against previous year.



Street litter collected and delivered to the 7 Mile Waste Facility (7 Mile). Yaburara & Coastal Mardudhunera Aboriginal Corporation (YACMAC) commenced providing litter collection staff in July 2017.



Number of litter bags collected by Ngarluma Yindjibarndi Foundation Ltd (NYFL) in Roebourne and delivered to the Wickham Transfer Station.



Liquid Waste delivered to the 7 Mile.

Prior to July 2018, Liquid Waste disposal costs were fixed for all categories. During the review for the new financial year the fees & charges for each category of Liquid Waste were separated and priced accordingly. The focus of the new fees was predominantly on industrial wash waters which was reduced. As a result, we saw a significant increase in July's tonnage likely due to some stockpiling by customers in ex