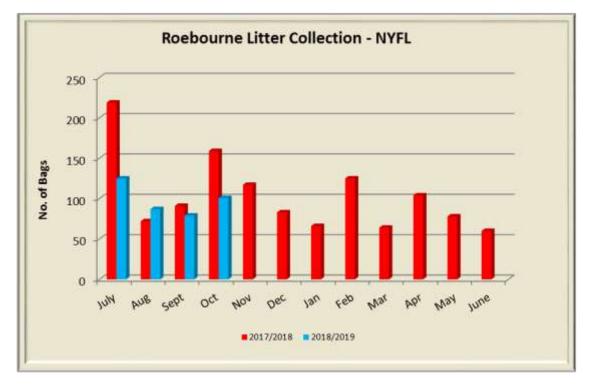

.10 WASTE SERVICES DATA

| WM.2                                         |
|----------------------------------------------|
| Director Strategic Projects & Infrastructure |
| Waste Services Office Supervisor             |
| 29 October 2018                              |
| Nil                                          |
| Nil                                          |
|                                              |

### PURPOSE

To provide an update for the Waste Services Department and illustration of Waste Services data collected for the 2018/19 year with comparisons against previous year.



Street litter collected and delivered to the 7 Mile Waste Facility (7 Mile). Yaburara & Coastal Mardudhunera Aboriginal Corporation (YACMAC) commenced providing litter collection staff in July 2017.



Number of litter bags collected by Ngarluma Yindjibarndi Foundation Ltd (NYFL) in Roebourne and delivered to the Wickham Transfer Station.



Liquid Waste delivered to the 7 Mile.

Prior to July 2018, Liquid Waste disposal costs were fixed for all categories. During the review for the new financial year the fees & charges for each category of Liquid Waste were separated and priced accordingly. The focus of the new fees was predominantly on industrial wash waters which was reduced. As a result, we saw a significant increase in July's tonnage likely due to some stockpiling by customers in expectation of the lower fees. The market appears to be stabilising now as shown in the August to October totals.



Total waste, excluding liquid and clean fill delivered to 7 Mile July and August 2017 f