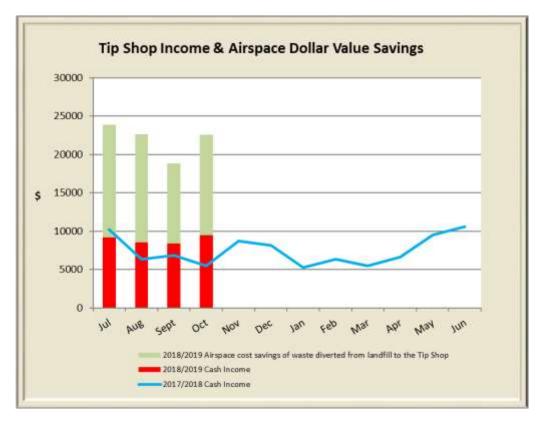

ed for all categories. During the review for the new financial year the fees & charges for each category of Liquid Waste were separated and priced accordingly. The focus of the new fees was predominantly on industrial wash waters which was reduced. As a result, we saw a significant increase in July's tonnage likely due to some stockpiling by customers in expectation of the lower fees. The market appears to be stabilising now as shown in the August to October totals.



Total waste, excluding liquid and clean fill delivered to 7 Mile July and August 2017 figures were inflated due to demolition waste received at this time.

The new Landfill Cells became available for use late October, resulting in the increased volumes for that month. The expectation is that the upward trend will continue.



7 Mile Tip Shop income plus value of airspace savings of waste diverted from Landfill to the shop. The increase in cash income from May 2018 is due to resource recovery efforts on the tipping face by facility staff and a more formalised review to the Tip Shop pricing.



7 Mile and Wickham Transfer Station waste diverted from Landfill. Includes recycling of metal, paper, plastics, green waste and re-usable items recovered for the 7 Mile Tip Shop. Recycling for July to September totals 13.5 tonne. The increased volume for recycling in October is due to the removal of approximately 170 tonnes of metal and batteries by AAA Metal Recyclers.

|                                                                                           | 2017/     | /2018     |        | 2018/2019 | 9    |  |
|--