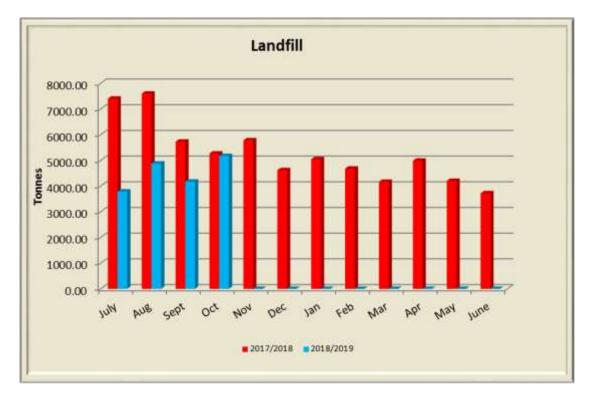

The following variances (greater than \$250K) contribute significantly to the total YTD variance shown in the above table.

| Operating Rev                                                                                                        | en                    | ue                                                                                                                                                                                                                                                                                                                                                                                                                                                                                                                                                                                                                                                                                                                                                                                                                                                                                                                                                                                                                                                                                                                                                                               |
|----------------------------------------------------------------------------------------------------------------------|-----------------------|----------------------------------------------------------------------------------------------------------------------------------------------------------------------------------------------------------------------------------------------------------------------------------------------------------------------------------------------------------------------------------------------------------------------------------------------------------------------------------------------------------------------------------------------------------------------------------------------------------------------------------------------------------------------------------------------------------------------------------------------------------------------------------------------------------------------------------------------------------------------------------------------------------------------------------------------------------------------------------------------------------------------------------------------------------------------------------------------------------------------------------------------------------------------------------|
| 5,200,000                                                                                                            | ▼                     | Contributions - Red Earth Arts Precinct - RfR funding on hold until negotiations to include Welcome Park into overall project are completed                                                                                                                                                                                                                                                                                                                                                                                                                                                                                                                                                                                                                                                                                                                                                                                                                                                                                                                                                                                                                                      |
| 1,483,266                                                                                                            | ▼                     | Contribution - Wickham Recreation Facility - Timming difference                                                                                                                                                                                                                                                                                                                                                                                                                                                                                                                                                                                                                                                                                                                                                                                                                                                                                                                                                                                                                                                                                                                  |
| 1,086,652                                                                                                            | ▼                     | KTA Airport Revenue - Aviation Revenue Landings - Timing difference due to invoices being raised one month behind, whereas the budget has being raised in the same month of operations.                                                                                                                                                                                                                                                                                                                                                                                                                                                                                                                                                                                                                                                                                                                                                                                                                                                                                                                                                                                          |
| 969,711                                                                                                              | ▼                     | Road Projects Grants - Cashflow adjusted in November Budget Review to align with HVSPP Grant                                                                                                                                                                                                                                                                                                                                                                                                                                                                                                                                                                                                                                                                                                                                                                                                                                                                                                                                                                                                                                                                                     |
| 399,045                                                                                                              |                       | KTA Airport Revenue- Property Rental Revenue - Cashflow issues with additional revenue.<br>Adjustments will be completed for the November Budget Review                                                                                                                                                                                                                                                                                                                                                                                                                                                                                                                                                                                                                                                                                                                                                                                                                                                                                                                                                                                                                          |
| 357,617                                                                                                              | ▼                     | Industrial/Commercial Refuse Disposal Fees - Income will be reduced at the November Budget Review by \$900k in line with current market conditions                                                                                                                                                                                                                                                                                                                                                                                                                                                                                                                                                                                                                                                                                                                                                                                                                                                                                                                                                                                                                               |
| 317,520                                                                                                              | •                     | KTA Airport Revenue - Reimbursement Recoverables - Security and Screening Timing difference due to invoices being raised one month behind, whereas the budget has been based on invoices being raised in the same month of operations. This will be reviewed at the Mid Year Budget Review                                                                                                                                                                                                                                                                                                                                                                                                                                                                                                                                                                                                                                                                                                                                                                                                                                                                                       |
| 320,000                                                                                                              | ▼                     | Arts & Culture Program - Events Income - RTIO funding has not been received                                                                                                                                                                                                                                                                                                                                                                                                                                                                                                                                                                                                                                                                                                                                                                                                                                                                                                                                                                                                                                                                                                      |
| 300,000                                                                                                              | ▼                     | Contributions to Wickham Community Hub - Timing                                                                                                                                                                                                                                                                                                                                                                                                                                                                                                                                                                                                                                                                                                                                                                                                                                                                                                                                                                                                                                                                                                                                  |
| 275,553                                                                                                              | •                     | Interim Rates - Interim valuation for Yara Pilbara pipeline – Landgate incorrectly gave valuation for whole reserve initially, rather than just the sub-let areas for the pipeline, and as such 2017/18 & 2018/19 rates were overcharged. These have been adjusted in November budget review.                                                                                                                                                                                                                                                                                                                                                                                                                                                                                                                                                                                                                                                                                                                                                                                                                                                                                    |
| 257,783                                                                                                              | ▼                     | Contaminated Waste Disposal Fees - DWER delay in licence amendment, budget to remain and actual income adjusted.                                                                                                                                                                                                                                                                                                                                                                                                                                                                                                                                                                                                                                                                                                                                                                                                                                                                                                                                                                                                                                                                 |
| 10,169,057                                                                                                           | ▼                     | Net variance                                                                                                                                                                                                                                                                                                                                                                                                                                                                                                                                                                                                                                                                                                                                                                                                                                                                                                                                                                                                                                                                                                                                                                     |
|                                                                                                                      |                       |                                                                                                                                                                                                                                                                                                                                                                                                                                                                                                                                                                                                                                                                                                                                                                                                                                                                                                                                                                                                                                                                                                                                                                                  |
| Operating Exp                                                                                                        | en                    | diture                                                                                                                                                                                                                                                                                                                                                                                                                                                                                                                                                                                                                                                                                                                                                                                                                                                                                                                                                                                                                                                                                                                                                                           |
| Operating Exp<br>500,281                                                                                             | oen<br>▲              | diture<br>Wickham Community Hub Squash Courts (not Council Asset), Rectification works delayed. Work<br>now to be completed in 2nd financial quarter                                                                                                                                                                                                                                                                                                                                                                                                                                                                                                                                                                                                                                                                                                                                                                                                                                                                                                                                                                                                                             |
|                                                                                                                      | oen<br>▲              | Wickham Community Hub Squash Courts (not Council Asset), Rectification works delayed. Work                                                                                                                                                                                                                                                                                                                                                                                                                                                                                                                                                                                                                                                                                                                                                                                                                                                                                                                                                                                                                                                                                       |
| 500,281                                                                                                              | en                    | Wickham Community Hub Squash Courts (not Council Asset), Rectification works delayed. Work<br>now to be completed in 2nd financial quarter<br>Landfill Operations - Variance exists due to processing delay of invoices, YTD expenditure is on                                                                                                                                                                                                                                                                                                                                                                                                                                                                                                                                                                                                                                                                                                                                                                                                                                                                                                                                   |
| 500,281<br>324,690                                                                                                   | ▲<br>▲                | Wickham Community Hub Squash Courts (not Council Asset), Rectification works delayed. Work<br>now to be completed in 2nd financial quarter<br>Landfill Operations - Variance exists due to processing delay of invoices, YTD expenditure is on<br>target with budget<br>International Flights Setup Costs - Ceased payments under Sponsorship Agreement. To be                                                                                                                                                                                                                                                                                                                                                                                                                                                                                                                                                                                                                                                                                                                                                                                                                   |
| 500,281<br>324,690<br>250,000                                                                                        | ▲<br>▲<br>▲           | Wickham Community Hub Squash Courts (not Council Asset), Rectification works delayed. Work<br>now to be completed in 2nd financial quarter<br>Landfill Operations - Variance exists due to processing delay of invoices, YTD expenditure is on<br>target with budget<br>International Flights Setup Costs - Ceased payments under Sponsorship Agreement. To be<br>addressed at November Budget Review<br>Net variance                                                                                                                                                                                                                                                                                                                                                                                                                                                                                                                                                                                                                                                                                                                                                            |
| 500,281<br>324,690<br>250,000<br><b>574,690</b>                                                                      | ▲<br>▲<br>▲           | Wickham Community Hub Squash Courts (not Council Asset), Rectification works delayed. Work<br>now to be completed in 2nd financial quarter<br>Landfill Operations - Variance exists due to processing delay of invoices, YTD expenditure is on<br>target with budget<br>International Flights Setup Costs - Ceased payments under Sponsorship Agreement. To be<br>addressed at November Budget Review<br>Net variance                                                                                                                                                                                                                                                                                                                                                                                                                                                                                                                                                                                                                                                                                                                                                            |
| 500,281<br>324,690<br>250,000<br>574,690<br>Non Operating                                                            | ▲<br>▲<br>▲           | Wickham Community Hub Squash Courts (not Council Asset), Rectification works delayed. Work<br>now to be completed in 2nd financial quarter<br>Landfill Operations - Variance exists due to processing delay of invoices, YTD expenditure is on<br>target with budget<br>International Flights Setup Costs - Ceased payments under Sponsorship Agreement. To be<br>addressed at November Budget Review<br>Net variance<br>cpenditure                                                                                                                                                                                                                                                                                                                                                                                                                                                                                                                                                                                                                                                                                                                                              |
| 500,281<br>324,690<br>250,000<br><b>574,690</b><br>Non Operating<br>3,579,832                                        | ▲<br>▲<br>▲           | Wickham Community Hub Squash Courts (not Council Asset), Rectification works delayed. Work<br>now to be completed in 2nd financial quarter<br>Landfill Operations - Variance exists due to processing delay of invoices, YTD expenditure is on<br>target with budget<br>International Flights Setup Costs - Ceased payments under Sponsorship Agreement. To be<br>addressed at November Budget Review<br>Net variance<br><b>xpenditure</b><br>Tsf to Partnership Reserve - Timing, Payment of partnership funds delayed<br>Capital-Buildings & Infrastructure -Wickham Community Hub - Project on budget, cashflow to be                                                                                                                                                                                                                                                                                                                                                                                                                                                                                                                                                         |
| 500,281<br>324,690<br>250,000<br><b>574,690</b><br>Non Operating<br>3,579,832<br>2,550,474                           | ▲<br>▲<br>↓<br>↓<br>↓ | Wickham Community Hub Squash Courts (not Council Asset), Rectification works delayed. Work<br>now to be completed in 2nd financial quarter<br>Landfill Operations - Variance exists due to processing delay of invoices, YTD expenditure is on<br>target with budget<br>International Flights Setup Costs - Ceased payments under Sponsorship Agreement. To be<br>addressed at November Budget Review<br>Net variance<br><b>cpenditure</b><br>Tsf to Partnership Reserve - Timing, Payment of partnership funds delayed<br>Capital-Buildings & Infrastructure -Wickham Community Hub - Project on budget, cashflow to be<br>adjusted at November Budget Review<br>Class iii Cell Construction - The forecast expenditure for July includes works completed in June and<br>was therefore posted to 2017/18 budget. Practical completion has been achieved and cashflow will                                                                                                                                                                                                                                                                                                       |
| 500,281<br>324,690<br>250,000<br><b>574,690</b><br><b>Non Operating</b><br>3,579,832<br>2,550,474<br>1,384,681       | ▲<br>▲<br>↓<br>↓<br>↓ | Wickham Community Hub Squash Courts (not Council Asset), Rectification works delayed. Work<br>now to be completed in 2nd financial quarter Landfill Operations - Variance exists due to processing delay of invoices, YTD expenditure is on<br>target with budget International Flights Setup Costs - Ceased payments under Sponsorship Agreement. To be<br>addressed at November Budget Review Net variance <b>Copenditure</b> Tsf to Partnership Reserve - Timing, Payment of partnership funds delayed Capital-Buildings & Infrastructure -Wickham Community Hub - Project on budget, cashflow to be<br>adjusted at November Budget Review Class iii Cell Construction - The forecast expenditure for July includes works completed in June and<br>was therefore posted to 2017/18 budget. Practical completion has been achieved and cashflow will<br>be adjusted at November Budget Review Karratha Airport - La31 Hangar Project - Cashflows to be adjusted at November Budget Review to                                                                                                                                                                                   |
| 500,281<br>324,690<br>250,000<br><b>574,690</b><br>Non Operating<br>3,579,832<br>2,550,474<br>1,384,681<br>1,236,418 | ▲<br>▲<br>↓<br>↓<br>↓ | <ul> <li>Wickham Community Hub Squash Courts (not Council Asset), Rectification works delayed. Work now to be completed in 2nd financial quarter</li> <li>Landfill Operations - Variance exists due to processing delay of invoices, YTD expenditure is on target with budget</li> <li>International Flights Setup Costs - Ceased payments under Sponsorship Agreement. To be addressed at November Budget Review</li> <li>Net variance</li> <li><b>Copenditure</b></li> <li>Tsf to Partnership Reserve - Timing, Payment of partnership funds delayed</li> <li>Capital-Buildings &amp; Infrastructure -Wickham Community Hub - Project on budget, cashflow to be adjusted at November Budget Review</li> <li>Class iii Cell Construction - The forecast expenditure for July includes works completed in June and was therefore posted to 2017/18 budget. Practical completion has been achieved and cashflow will be adjusted at November Budget Review</li> <li>Karratha Airport - La31 Hangar Project - Cashflows to be adjusted at November Budget Review</li> <li>Karratha Airport - International Terminal Compliance Works - Project currently on hold. To be</li> </ul> |