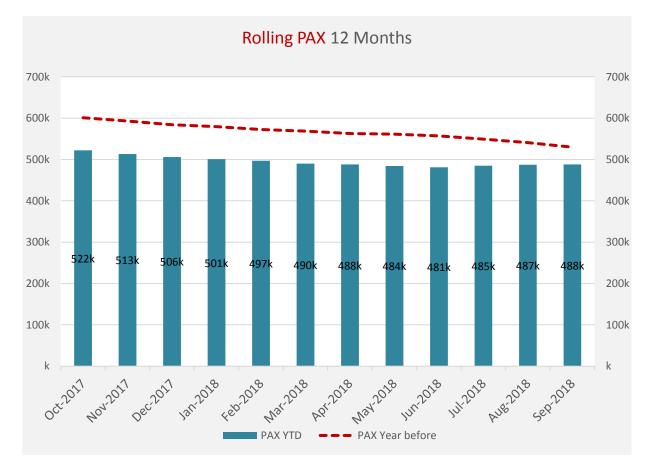

1 AIRPORT SERVICES DATA

| File No:                       | TT.42                                                 |
|--------------------------------|-------------------------------------------------------|
| Responsible Executive Officer: | Director Strategic Projects & Infrastructure          |
| Reporting Author:              | Manager Airport Services                              |
| Date of Report:                | 23 <sup>rd</sup> October 2018 for September 2018 Data |
| Disclosure of Interest:        | Nil                                                   |
| Attachment(s)                  | Nil                                                   |

### PURPOSE

To provide an illustration of Airport Services data collected for the 2018/19 year with comparisons against previous year.



Rolling PAX shows the total PAX numbers for KTA consecutive monthly data for the last twelve months. Includes Regular Public Transport (RPT), Charter, Rotary and General Aviation (GA).



Australian Government, Department of Infrastructure and Regional Development Airport Traffic Data. This data is provided showing up to **July 2018** for RPT Aircraft movements.



Australian Government, Department of Infrastructure and Regional Development Airport Traffic Data. This data is provided showing up to **July 2018** for RPT Passenger movements.



This Car Park Data relates up to September 2018 for Volume & Revenue by Month



This Car Park Data relates to FY1819 vs. FY1718 data.



This Car Park Data relates to FY1819 vs. FY1718 data.

# 15 MOTIONS OF WHICH PREVIOUS NOTICE HAS BEEN GIVEN

#