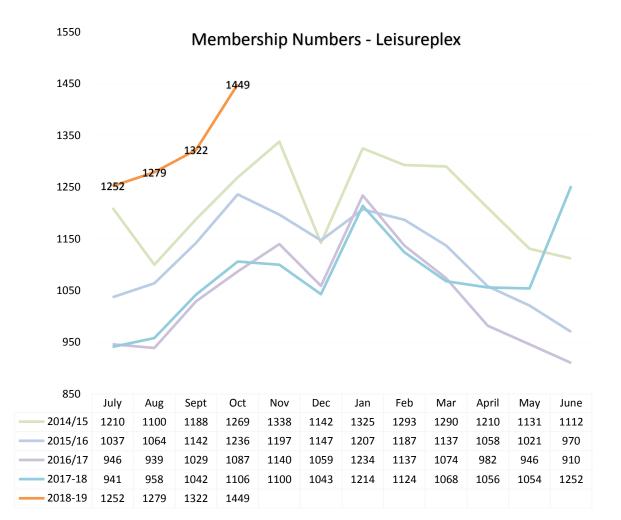

| 29151       | 24,348       | 15,486      | 21,599      | 21,275      | 30,035      |
| TOTAL VISITS             | 433,228                | 58,537      | 66,253      | 36,326,     | 30,317      | 52,970      | 52,706      | 32,885,     | 43256       | 37,232       | 28,783      | 34,013      | 38,896      | 56,410      |
| GROUP FITNESS AV / CLASS | 10.7                   | 12.6        | 15.1        | 11.87       | 12.18       | 14.49       | 14.07       | 10.95       | 12.06       | 11.23        | 11.96       | 14.18       | 12.69       | 13.89       |
| Swim school participants | 4,572                  | 574         | 574         | 574         | 540         | 551         | 551         | 350         | 350         | 0            | 286         | 204         | 204         | 525         |



- Membership numbers remain strong and at the highest ever September level since opening. 280 more members than this time last year due to additional gym facility and marketing campaign.
- Total attendance down approx. 300 for the month of September, due to lower than expected aquatic attendance on the back of some colder weather into later September
- Group fitness class average fell in line with School Holiday attendance
- Membership renewal rates maintaining the targeted 50% range

|                                     | Oct<br>2017 | Nov<br>2017 | Dec<br>2017 | Jan<br>2018 | Feb<br>2018 | Mar<br>2018 | Apr<br>2018 | May<br>2018 | June<br>2018 | Jul<br>2018 | Aug<br>2018 | Sep<br>2018 | Oct<br>2018 |
|-------------------------------------|-------------|-------------|-------------|----