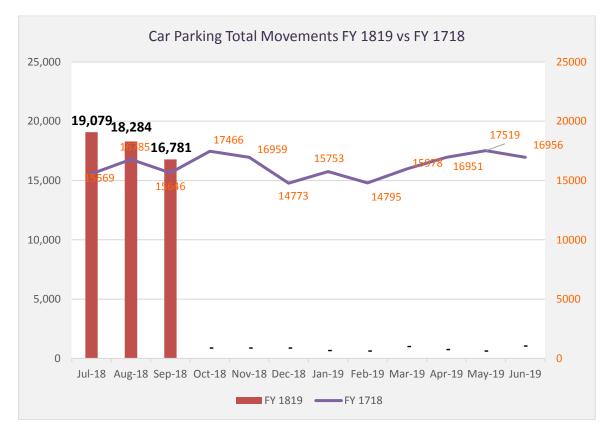

|

### PURPOSE

To provide an illustration of Airport Services data collected for the 2018/19 year with comparisons against previous year.



Rolling PAX shows the total PAX numbers for KTA consecutive monthly data for the last twelve months. Includes Regular Public Transport (RPT), Charter, Rotary and General Aviation (GA).



Australian Government, Department of Infrastructure and Regional Development Airport Traffic Data. This data is provided showing up to **July 2018** for RPT Aircraft movements.



Australian Government, Department of Infrastructure and Regional Development Airport Traffic Data. This data is provided showing up to **July 2018** for RPT Passenger movements.



This Car Park Data relates up to September 2018 for Volume & Revenue by Month



This Car Park Data relates to FY1819 vs. FY1718 data.



This Car Park Data relates to FY1819 vs. FY1718 data.

# 15 MOTIONS OF WHICH PREVIOUS NOTICE HAS BEEN GIVEN

# 16 QUESTIONS BY MEMBERS OF WHICH DUE NOTICE HAS BEEN GIVEN

# 17 URGENT BUSINESS APPROVED BY THE PERSON PRESIDING OR BY DECISION

- 17.1 LATE ITEM APPLICATION FOR AMENDMENT OF A DEVELOPMENT ASSESSMENT PANEL DETERMINATION – WORKFORCE ACCOMMODATION, LOT 3799 RANKIN ROAD, NICKOL
- 17.2 LATE ITEM AUDIT AND ORGANISATIONAL RISK COMMITTEE NOVEMBER 2018 MEETING

### 17.1 LATE ITEM - APPLICATION FOR AMENDMENT OF A DEVELOPMENT ASSESSMENT PANEL DETERMINATION – WORKFORCE ACCOMMODATION, LOT 3799 RANKIN ROAD, NICKOL

| File No:                       | DA18083                        |
|--------------------------------|-------------------