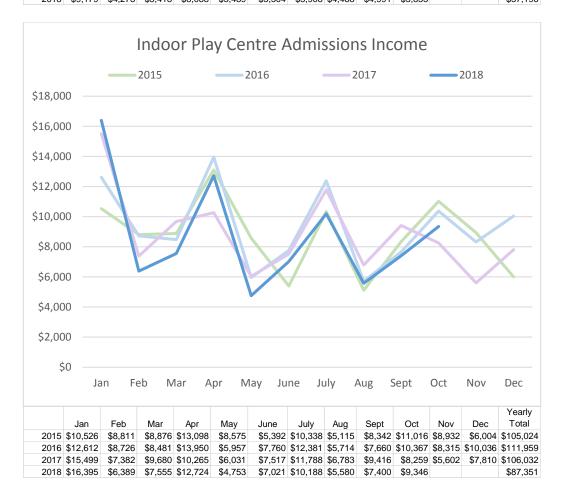

ARTS & CULTURE 1.1 Red Earth Arts Precinct



### 1.2 Library & Children's Services

Door count increased across all libraries during the school holiday period. With a larger number of activities being offered, this increased number of visits due to families attending and not just the children participating in the event.











# 2. RECREATION & YOUTH

# 2.1 Youth Services

Attendance totals are showing as increased due to last week of September being School Holiday Programming. Guys Day at The Base is undergoing devaluation due to significant decline in attendance, and different programming will offer in Term 4 2018.

No referrals to external youth support agencies for September.

Youth under 11 who are hanging around immediately outside the youth centres. The Youth Shed -1











# 2.1 Facilities

Leisureplex Membership YTD Activity update -

|                            | Oct<br>2017 | Nov<br>2017 | Dec<br>2017 | Jan<br>2018 | Feb<br>2018 | Mar<br>2018 | Apr<br>2018 | May<br>2018 | June<br>2018 | July<br>2018 | Aug<br>2018 | Sep<br>2018 | Oct<br>2018 |
|----------------------------|-------------|-------------|-------------|-------------|-------------|-------------|-------------|-------------|--------------|--------------|-------------|-------------|-------------|
| CURRENT MEMBERS            | 1,001       | 988         | 558         | 1,076       | 996         | 949         | 918         | 932         | 846          | 1,116        | 1,144       | 1,147       | 1,129       |
| SUSPENDED MEMBERS          | 105         | 112         | 485         | 138         | 12