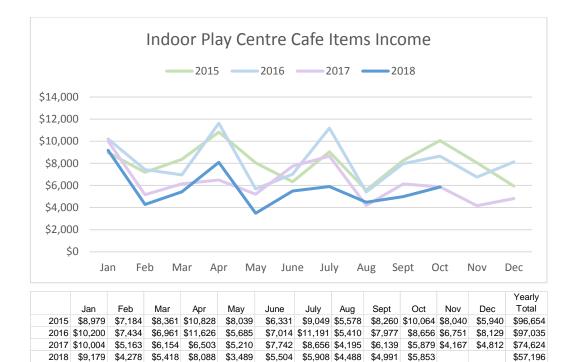

1. ARTS & CULTURE 1.1 Red Earth Arts Precinct



### 1.2 Library & Children's Services

Door count increased across all libraries during the school holiday period. With a larger number of activities being offered, this increased number of visits due to families attending and not just the children participating in the event.











# 2. RECREATION & YOUTH

# 2.1 Youth Services

Attendance totals are showing as increased due to last week of September being School Holiday Programming. Guys Day at The Base is undergoing devaluation due to significant decline in attendance, and different programming will offer in Term 4 2018.

No referrals to external youth support agencies for September.

Youth under 11 who are hanging around immediately outside the youth centres. The Youth Shed -1











# 2.1 Facilities

Leisureplex Membership YTD Activity update -

|                            | Oct<br>2017 | Nov<br>2017 | Dec<br>2017 | Jan<br>2018 | Feb<br>2018 | Mar<br>2018 | Apr<br>2018 | May<br>2018 | June<br>2018 | July<br>2018 | Aug<br>2018 | Sep<br>2018 | Oct<br>2018 |
|----------------------------|-------------|-------------|-------------|-------------|-------------|-------------|-------------|-------------|--------------|--------------|-------------|-------------|-------------|
| CURRENT MEMBERS            | 1,001       | 988         | 558         | 1,076       | 996         | 949         | 918         | 932         | 846          | 1,116        | 1,144       | 1,147       | 1,129       |
| SUSPENDED MEMBERS          | 105         | 112         | 485         | 138         |