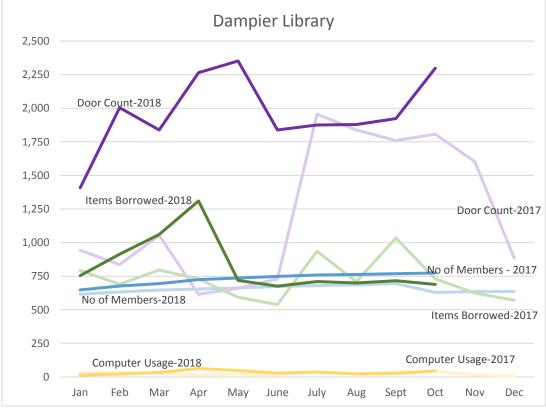

--------------------|-----------------------------|
| Responsible Executive Officer: | Director Community Services |
| Reporting Author:              | Director Community Services |
| Date of Report:                | 1 November 2018             |
| Disclosure of Interest:        | Nil                         |
| Attachment(s)                  | Nil                         |

### PURPOSE

To provide Council an update on October activities for Community Services.

### 1. ARTS & CULTURE 1.1 Red Earth Arts Precinct



### 1.2 Library & Children's Services

Door count increased across all libraries during the school holiday period. With a larger number of activities being offered, this increased number of visits due to families attending and not just the children participating in the event.











# 2. RECREATION & YOUTH

# 2.1 Youth Services

Attendance totals are showing as increased due to last week of September being School Holiday Programming. Guys Day at The Base is undergoing devaluation due to significant decline in attendance, and different programming will offer in Term 4 2018.

No referrals to external youth support agencies for September.

Youth under 11 who are hanging around immediately outside the youth centres. The Youth Shed -1











# 2.1 Facilities

Leisureplex Membership YTD Activity update -

|                            | Oct<br>2017 | Nov<br>2017 | Dec<br>2017 | Jan<br>2018 | Feb<br>2018 | Mar<br>2018 | Apr<br>2018 | May<br>2018 | June<br>2018 | July<br>2018 | Aug<br>2018 | Sep<br>2018 | Oct<br>2018 |
|----------------------------|-------------|--