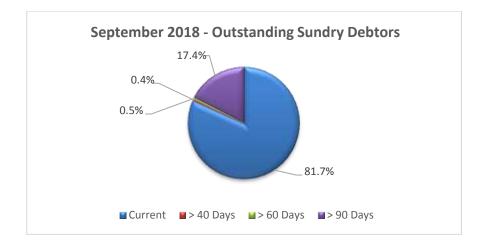

#### **Debtors Schedule**

The following table shows Trade Debtors which have been outstanding over 40, 60 and 90 days at the end of June. The table also includes total Rates and Pilbara Underground Power (PUPP) Service Charges outstanding.

|           | 2018       | 2018       | Change    |                    |
|-----------|------------|------------|-----------|--------------------|
|           | September  | August     | %         | Of Current Total % |
|           |            | Non Rate   | e Debtors |                    |
| Current   | 4,675,617  | 1,788,078  | 161%      | 82%                |
| > 40 Days | 24,120     | 19,915     | 21%       | 0%                 |
| > 60 Days | 26,448     | 528,527    | -95%      | 0%                 |
| > 90 Days | 996,880    | 533,484    | 86.9%     | 17%                |
| Total     | 5,723,065  | 2,870,004  | 99%       | 100%               |
|           |            | Rates I    | Debtors   |                    |
| Total     | 11,847,058 | 20,840,958 | -43%      | 100%               |
|           |            | PUPP I     | Debtors   |                    |
| Total     | 2,294,329  | 2,345,593  | -2%       | 100%               |

The balance of Rates Debtors has decreased from August 2018 with approximately 43% of rates collected during September 2018.

There was a slight decrease of 2% in the PUPP Debtors balance as PUPP instalment payments have been received. PUPP payments have now received on 99.4% of properties, and of those paid 96.9% have paid in full with 3.1% paying by instalments.