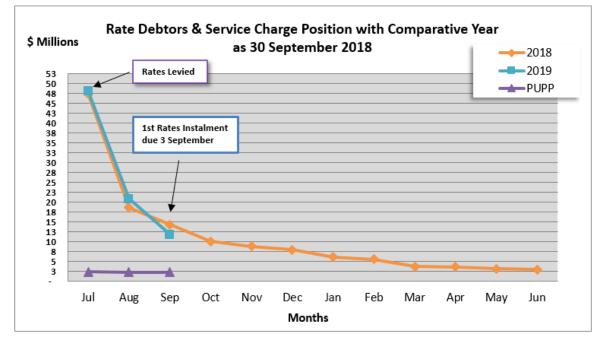

The liquidity graph for 2018/19 demonstrates an increase in liquidity from August due to receipt of rates instalments and payment of debtors invoices for grant funding.

As part of Council's investment strategy, reserve funds were used to purchase a commercial property 'The Quarter HQ' in June 2017. The following table provides a summary of all income and expenditure for the current financial year: