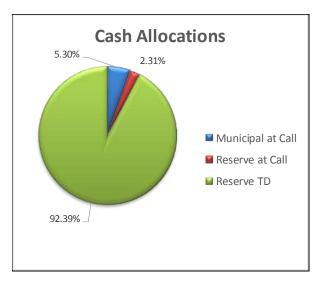

#### Cash and Investments

| Institution      | Accounts                        | Principal<br>Investment<br>\$ | Balance<br>30 Sep 2018<br>\$ | Interest<br>% | Investment<br>Term | Maturity |
|------------------|---------------------------------|-------------------------------|------------------------------|---------------|--------------------|----------|
| WBC              | Business Premium Cash I         | Reserve                       | 4,681,908                    | 1.30          | At Call            |          |
| WBC              | Reserve Term Deposit            | 5,000,000                     | 5,097,995                    | 2.72          | 12 months          | Jan-19   |
| WBC              | Reserve Term Deposit            | 5,064,274                     | 5,147,606                    | 2.73          | 12 months          | Feb-19   |
| WBC              | Reserve Term Deposit            | 5,595,895                     | 5,680,532                    | 2.73          | 12 months          | Mar-19   |
| WBC              | Reserve Term Deposit            | 10,000,000                    | 10,129,162                   | 2.84          | 12 months          | Apr-19   |
| WBC              | Reserve Term Deposit            | 7,045,698                     | 7,107,427                    | 2.83          | 12 months          | Jun-19   |
| BANKWEST         | Reserve Term Deposit            | 10,000,000                    | 10,011,967 2.73              |               | 9 months           | Jun-19   |
| NAB              | Reserve Term Deposit            | 12,000,000                    | 12,014,466                   | 2.75          | 12 months          | Sep-19   |
| BANKWEST         | Reserve Term Deposit            | 3,000,000                     | 3,004,197                    | 2.22          | 1 month            | Oct-18   |
| BANKWEST         | Municipal Term Deposit          | 2,000,000                     | 2,003,214                    | 2.55          | 2 months           | Nov-18   |
| CBA              | Municipal Term Deposit          | 4,000,000                     | 4,006,831                    | 2.71          | 5 months           | Feb-19   |
| BANKWEST         | Municipal Term Deposit          | 5,000,000                     | 5,008,538                    | 2.71          | 7 months           | Apr-19   |
| BANKWEST         | Municipal Term Deposit          | 5,000,000                     | 5,008,538                    | 2.71          | 8 months           | May-19   |
| WBC              | Municipal (Transactional)       | -                             | 6,717,298                    | 1.20          | At Call            |          |
| N/A              | Cash on Hand                    | -                             | 17,955                       |               |                    |          |
|                  |                                 | Total                         | 85,637,634                   |               |                    |          |
| The balance of a | all Term Deposits includes inte | rest accrued to 30            | September 2018.              |               |                    |          |

The Reserve Bank cash rate (overnight money market interest rate) remained steady during September at 1.5%. The Municipal funds held with Westpac Bank are currently earning 1.09% interest on balances between \$1m and \$5m in the everyday account and amounts greater than \$5m will earn 1.20%