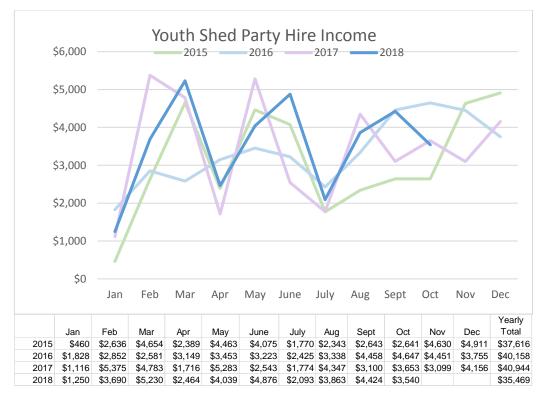

# 1. ARTS & CULTURE 1.1 Red Earth Arts Precinct



### 1.2 Library & Children's Services

Door count increased across all libraries during the school holiday period. With a larger number of activities being offered, this increased number of visits due to families attending and not just the children participating in the event.











# 2. RECREATION & YOUTH

# 2.1 Youth Services

Attendance totals are showing as increased due to last week of September being School Holiday Programming. Guys Day at The Base is undergoing devaluation due to significant decline in attendance, and different programming will offer in Term 4 2018.

No referrals to external youth support agencies for September.

Youth under 11 who are hanging around immediately outside the youth centres. The Youth Shed -1











# 2.1 Facilities

Leisureplex Membership YTD Activity update -

|                            | Oct<br>2017 | Nov<br>2017 | Dec<br>2017 | Jan<br>2018 | Feb<br>2018 | Mar<br>2018 | Apr<br>2018 | May<br>2018 | June<br>2018 | July<br>2018 | Aug<br>2018 | Sep<br>2018 | Oct<br>2018 |
|----------------------------|-------------|-------------|-------------|-------------|-------------|-------------|-------------|-------------|--------------|--------------|-------------|-------------|-------------|
| CURRENT MEMBERS            | 1,001       | 988         | 558         | 1,076       | 996         | 949         | 918         | 932         | 846          | 1,116        | 1,144       | 1,147       | 1,129       |
| SUSPENDED MEMBERS          | 105         | 112         | 485         | 138