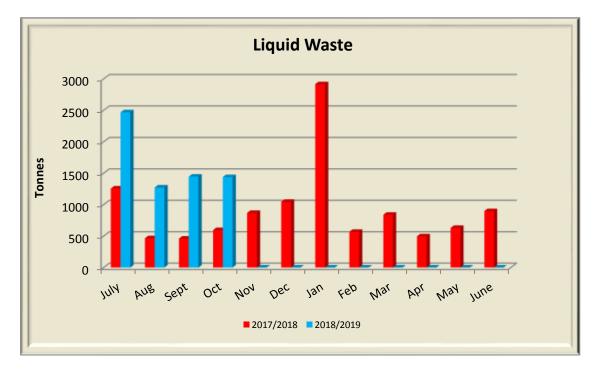

c Projects & Infrastructure |
| Waste Services Office Supervisor             |
| 29 October 2018                              |
| Nil                                          |
| Nil                                          |
|                                              |

### PURPOSE

To provide an update for the Waste Services Department and illustration of Waste Services data collected for the 2018/19 year with comparisons against previous year.



Street litter collected and delivered to the 7 Mile Waste Facility (7 Mile). Yaburara & Coastal Mardudhunera Aboriginal Corporation (YACMAC) commenced providing litter collection staff in July 2017.



Number of litter bags collected by Ngarluma Yindjibarndi Foundation Ltd (NYFL) in Roebourne and delivered to the Wickham Transfer Station.



Liquid Waste delivered to the 7 Mile.

Prior to July 2018, Liquid Waste disposal costs were fixed for all categories. During the review for the new financial year the fees & charges for each category of Liquid Waste were separated and priced accordingly. The focus of the new fees was predominantly on industrial wash waters which was reduced. As a result, we saw a significant increase in July's tonnage likely due to some stockpiling by customers in expectation of the lower fees. The market appears to be stabilising now as shown in the August to October totals.



Total waste, excluding liquid and clean fill delivered to 7 Mile July and August 2017 figures were inflated due to demolition waste received at this time.

The new Landfill Cells became available for use late October, resulting i