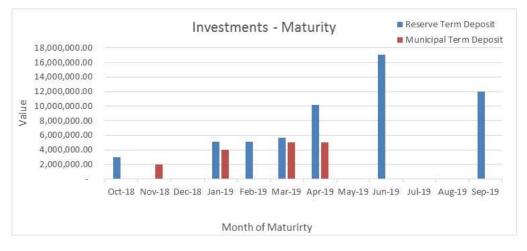

#### Cash and Investments

| Institution      | Accounts                        | Principal<br>Investment<br>\$ | Balance<br>30 Sep 2018<br>\$ | Interest<br>% | Investment<br>Term | Maturity |
|------------------|---------------------------------|-------------------------------|------------------------------|---------------|--------------------|----------|
| WBC              | Business Premium Cash I         | Reserve                       | 4,681,908                    | 1.30          | At Call            |          |
| WBC              | Reserve Term Deposit            | 5,000,000                     | 5,097,995                    | 2.72          | 12 months          | Jan-19   |
| WBC              | Reserve Term Deposit            | 5,064,274                     | 5,147,606                    | 2.73          | 12 months          | Feb-19   |
| WBC              | Reserve Term Deposit            | 5,595,895                     | 5,680,532                    | 2.73          | 12 months          | Mar-19   |
| WBC              | Reserve Term Deposit            | 10,000,000                    | 10,129,162                   | 2.84          | 12 months          | Apr-19   |
| WBC              | Reserve Term Deposit            | 7,045,698                     | 7,107,427                    | 2.83          | 12 months          | Jun-19   |
| BANKWEST         | Reserve Term Deposit            | 10,000,000                    | 10,011,967 2.73              |               | 9 months           | Jun-19   |
| NAB              | Reserve Term Deposit            | 12,000,000                    | 12,014,466                   | 2.75          | 12 months          | Sep-19   |
| BANKWEST         | Reserve Term Deposit            | 3,000,000                     | 3,004,197                    | 2.22          | 1 month            | Oct-18   |
| BANKWEST         | Municipal Term Deposit          | 2,000,000                     | 2,003,214                    | 2.55          | 2 months           | Nov-18   |
| CBA              | Municipal Term Deposit          | 4,000,000                     | 4,006,831                    | 2.71          | 5 months           | Feb-19   |
| BANKWEST         | Municipal Term Deposit          | 5,000,000                     | 5,008,538                    | 2.71          | 7 months           | Apr-19   |
| BANKWEST         | Municipal Term Deposit          | 5,000,000                     | 5,008,538                    | 2.71          | 8 months           | May-19   |
| WBC              | Municipal (Transactional)       | -                             | 6,717,298                    | 1.20          | At Call            |          |
| N/A              | Cash on Hand                    | -                             | 17,955                       |               |                    |          |
|                  |                                 | Total                         | 85,637,634                   |               |                    |          |
| The balance of a | all Term Deposits includes inte | rest accrued to 30            | September 2018.              |               |                    |          |