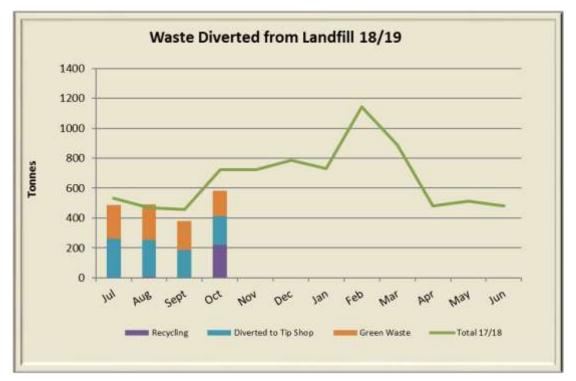

ignificant increase in July's tonnage likely due to some stockpiling by customers in expectation of the lower fees. The market appears to be stabilising now as shown in the August to October totals.



Total waste, excluding liquid and clean fill delivered to 7 Mile July and August 2017 figures were inflated due to demolition waste received at this time.

The new Landfill Cells became available for use late October, resulting in the increased volumes for that month. The expectation is that the upward trend will continue.



7 Mile Tip Shop income plus value of airspace savings of waste diverted from Landfill to the shop. The increase in cash income from May 2018 is due to resource recovery efforts on the tipping face by facility staff and a more formalised review to the Tip Shop pricing.



7 Mile and Wickham Transfer Station waste diverted from Landfill. Includes recycling of metal, paper, plastics, green waste and re-usable items recovered for the 7 Mile Tip Shop. Recycling for July to September totals 13.5 tonne. The increased volume for recycling in October is due to the removal of approximately 170 tonnes of metal and batteries by AAA Metal Recyclers.

|                                                                                           | 2017/     | /2018     |        | 2018/2019 | 9    |  |
|-------------------------------------------------------------------------------------------|-----------|-----------|--------|-----------|------|--|
| Residential Kerbside Collections                                                          | Q3        | Q4        | Q1     |