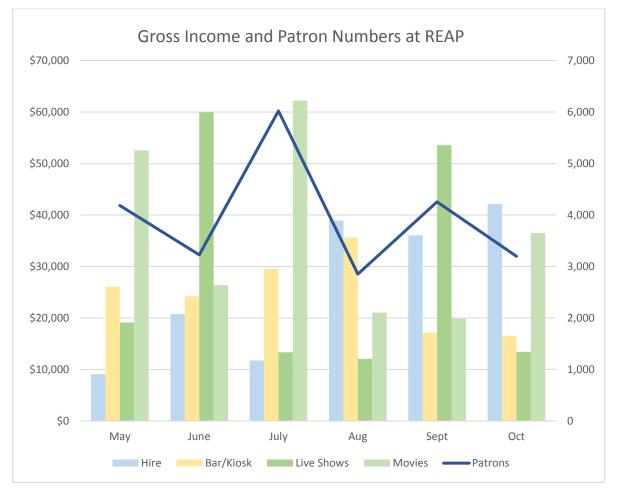

opportunity was identified to position the<br>City to attract solar hydrogen operations.City Officers will continue to work with the<br>DPLH to activate the Precinct. |

# 14.8 COMMUNITY SERVICES UPDATE

| File No:                       | CS.23                       |
|--------------------------------|-----------------------------|
| Responsible Executive Officer: | Director Community Services |
| Reporting Author:              | Director Community Services |
| Date of Report:                | 1 November 2018             |
| Disclosure of Interest:        | Nil                         |
| Attachment(s)                  | Nil                         |

### PURPOSE

To provide Council an update on October activities for Community Services.

### 1. ARTS & CULTURE 1.1 Red Earth Arts Precinct



### 1.2 Library & Children's Services

Door count increased across all libraries during the school holiday period. With a larger number of activities being offered, this increased number of visits due to families attending and not just the children participating in the event.











# 2. RECREATION & YOUTH

# 2.1 Youth Services

Attendance totals are showing as increased due to last week of September being School Holiday Programming. Guys Day at The Base is undergoing devaluation due to significant decline in attendance, and different programming will offer in Term 4 2018.

No referrals to external youth support agencies for September.

Youth under 11 who are hanging around immediately outside the youth centres. The Youth Shed -1











# 2.1 Facilities

Leisureplex Membership YT