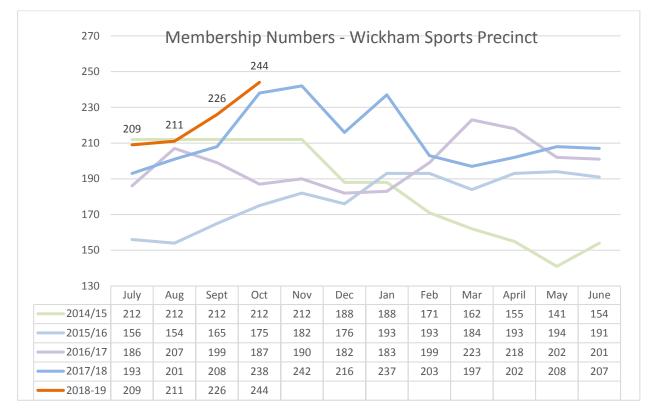

| 388         | 408         | 516          | 328         | 324         | 296         | 261         |
| Gym Attendance                      | 809         | 1,085       | 840         | 975         | 1435        | 1,123       | 1,078       | 1080        | 777          | 920         | 1,022       | 1,087       | 776         |
| Rec Programs                        | 119         | 60          | 0           | 151         | 49          | 19          | 288         | 0           | 18           | 225         | 90          | 189         | 323         |
| Play Program                        | 221         | 196         | 152         | 218         | 177         | 197         | 299         | 313         | 242          | 292         | 253         | 171         | 192         |

# Wickham Sporting Precinct



- Wickham member numbers remain strong and at the highest ever September level since CoK taking management control.
- Wickham Pool attendance up 16% for month due to new splashpad. Increased attendance expected after shade installed shortly.

# ROEBOURNE AQUATIC CENTRE

• Roebourne Pool has re-opened for school Holiday period, however will require closure for a short period at a date to be determined for plant room replacement.

| •                  | May to<br>Nov 2017 | Nov<br>2017 | Dec<br>2017 | Seot<br>2018 | Oct<br>2018 |  |
|--------------------|--------------------|-------------|-------------|--------------|-------------|--|
| Pool<br>Attendance | CLOSED             | 2,255       | 1,216       | 372          | 1,067       |  |

Roebourne Aquatic Centre closed May to September. Re