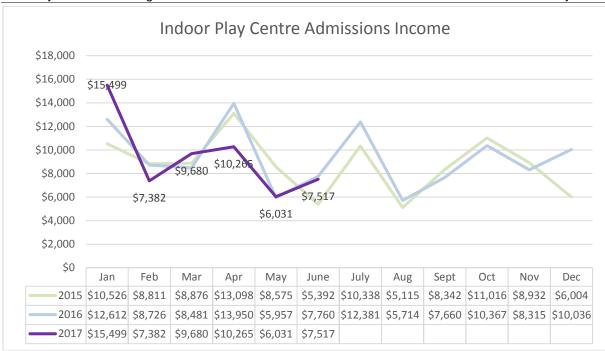

| Christopher James Crowe (Rusty Boots Accoustic)  2017 Lesley Anne Clark  Daysafe Training & Assessing  2017 City Of Karratha  2017 Ed Knox T/A DesignEd Donald Cant Watts Corke (WA) Pty Ltd  Development Cartographics (the Trustee For The Beal Family Trust)  DML Contracting Pty Ltd  Scottish Pacific (BFS) Pty Ltd On Behalf Of Aus Media TV Pty Ltd  Corporation Pty Ltd  G Bishops Transport Services Pty Ltd afft GBT Services Trust | Civic Events - Volunteer Awards Evening - Musical Entertainment Supply PA And Speaker 12/05/2017  KTA Airport - Refund Of Lost Ticket Fee  HR 3 Day Basic Worksite Traffic Management & Traffic Controller Course - 24-28/04/2017  Jingarri Public Open Space Contribution - Trust Draw Down For Project Works  Tourism Development - Design Work For CK10025 Tourism Billboard  KACP - Quantity Surveying / Cost Management Services - May 2017  Lands Matters - Shire Mapping  Kta Airport - Replace Legs x 22 Couches, General Maintenance  Moonrise Cinema - Annual Service Contract - Digital Cinema Hardware - Valid for 12 months - April 2017 To Mar 2018  KACP - Filming And Editing For Second Round Of Red Earth Arts Precinct Vignettes  City Centre Garden Maintenance - Fertilising Sp20005 Seasol Commercial Concentrate 5L | 400.00<br>158.00<br>1,487.50<br>442,884.97<br>996.88<br>5,818.87<br>507.71<br>1,034.00<br>3,119.03<br>1,958.00<br>336.73                                                                                                                                                                                                                                                                                                                                                                                                                                                                                                                                                                                                                                                                                                                                                                                                                                                                                                                                                                                                                                                                                                                                                                                                                                                                                                                                                                                                                                                                                                                                                                                                                                                                                                                                                                                                                                                                                                                                                                                                       |
|-----------------------------------------------------------------------------------------------------------------------------------------------------------------------------------------------------------------------------------------------------------------------------------------------------------------------------------------------------------------------------------------------------------------------------------------------|--------------------------------------------------------------------------------------------------------------------------------------------------------------------------------------------------------------------------------------------------------------------------------------------------------------------------------------------------------------------------------------------------------------------------------------------------------------------------------------------------------------------------------------------------------------------------------------------------------------------------------------------------------------------------------------------------------------------------------------------------------------------------------------------------------------------------------------------|--------------------------------------------------------------------------------------------------------------------------------------------------------------------------------------------------------------------------------------------------------------------------------------------------------------------------------------------------------------------------------------------------------------------------------------------------------------------------------------------------------------------------------------------------------------------------------------------------------------------------------------------------------------------------------------------------------------------------------------------------------------------------------------------------------------------------------------------------------------------------------------------------------------------------------------------------------------------------------------------------------------------------------------------------------------------------------------------------------------------------------------------------------------------------------------------------------------------------------------------------------------------------------------------------------------------------------------------------------------------------------------------------------------------------------------------------------------------------------------------------------------------------------------------------------------------------------------------------------------------------------------------------------------------------------------------------------------------------------------------------------------------------------------------------------------------------------------------------------------------------------------------------------------------------------------------------------------------------------------------------------------------------------------------------------------------------------------------------------------------------------|
| Daysafe Training & Assessing  2017 City Of Karratha  2017 Ed Knox T/A DesignEd Donald Cant Watts Corke (WA) Pty Ltd  Development Cartographics (the Trustee For The Beal Family Trust)  DML Contracting Pty Ltd  Edge Digital Technology Pty Ltd  Scottish Pacific (BFS) Pty Ltd On Behalf Of Aus Media TV Pty Ltd  Corporation Pty Ltd  G Bishops Transport Services Pty Ltd afft GBT Services Trust                                         | KTA Airport - Refund Of Lost Ticket Fee  HR 3 Day Basic Worksite Traffic Management & Traffic Controller Course - 24-28/04/2017  Jingarri Public Open Space Contribution - Trust Draw Down For Project Works  Tourism Development - Design Work For CK10025 Tourism Billboard  KACP - Quantity Surveying / Cost Management Services - May 2017  Lands Matters - Shire Mapping  Kta Airport - Replace Legs x 22 Couches, General Maintenance  Moonrise Cinema - Annual Service Contract - Digital Cinema Hardware - Valid for 12 months - April 2017 To Mar 2018  KACP - Filming And Editing For Second Round Of Red Earth Arts Precinct Vignettes  City Centre Garden Maintenance - Fertilising Sp20005 Seasol Commercial Concentrate 5L                                                                                                   | 158.00<br>1,487.50<br>442,884.97<br>996.88<br>5,818.87<br>507.71<br>1,034.00<br>3,119.03                                                                                                                                                                                                                                                                                                                                                                                                                                                                                                                                                                                                                                                                                                                                                                                                                                                                                                                                                                                                                                                                                                                                                                                                                                                                                                                                                                                                                                                                                                                                                                                                                                                                                                                                                                                                                                                                                                                                                                                                                                       |
| Daysafe Training & Assessing  2017 City Of Karratha  2017 Ed Knox T/A DesignEd  2017 Donald Cant Watts Corke (WA) Pty Ltd  Development Cartographics (the Trustee For The Beal Family Trust)  DML Contracting Pty Ltd  Edge Digital Technology Pty Ltd  Scottish Pacific (BFS) Pty Ltd On Behalf Of Aus Media TV Pty Ltd  StrataGreen (Strata Corporation Pty Ltd)  G Bishops Transport Services Pty Ltd atft GBT Services Trust              | HR 3 Day Basic Worksite Traffic Management & Traffic Controller Course - 24-28/04/2017  Jingarri Public Open Space Contribution - Trust Draw Down For Project Works  Tourism Development - Design Work For CK10025 Tourism Billboard  KACP - Quantity Surveying / Cost Management Services - May 2017  Lands Matters - Shire Mapping  Kta Airport - Replace Legs x 22 Couches, General Maintenance  Moonrise Cinema - Annual Service Contract - Digital Cinema Hardware - Valid for 12 months - April 2017 To Mar 2018  KACP - Filming And Editing For Second Round Of Red Earth Arts Precinct Vignettes  City Centre Garden Maintenance - Fertilising Sp20005 Seasol Commercial Concentrate 5L                                                                                                                                            | 442,884.97<br>996.88<br>5,818.87<br>507.71<br>1,034.00<br>3,119.03                                                                                                                                                                                                                                                                                                                                                                                                                                                                                                                                                                                                                                                                                                                                                                                                                                                                                                                                                                                                                                                                                                                                                                                                                                                                                                                                                                                                                                                                                                                                                                                                                                                                                                                                                                                                                                                                                                                                                                                                                                                             |
| Donald Cant Watts Corke (WA) Pty Ltd  Development Cartographics (the Trustee For The Beal Family Trust)  DML Contracting Pty Ltd  Edge Digital Technology Pty Ltd  Scottish Pacific (BFS) Pty Ltd On Behalf Of Aus Media TV Pty Ltd  StrataGreen (Strata Corporation Pty Ltd)  G Bishops Transport Services Pty Ltd atft GBT Services Trust                                                                                                   | Draw Down For Project Works  Tourism Development - Design Work For CK10025 Tourism Billboard  KACP - Quantity Surveying / Cost Management Services - May 2017  Lands Matters - Shire Mapping  Kta Airport - Replace Legs x 22 Couches, General Maintenance  Moonrise Cinema - Annual Service Contract - Digital Cinema Hardware - Valid for 12 months - April 2017 To Mar 2018  KACP - Filming And Editing For Second Round Of Red Earth Arts Precinct Vignettes  City Centre Garden Maintenance - Fertilising Sp20005 Seasol Commercial Concentrate 5L                                                                                                                                                                                                                                                                                    | 996.88<br>5,818.87<br>507.71<br>1,034.00<br>3,119.03                                                                                                                                                                                                                                                                                                                                                                                                                                                                                                                                                                                                                                                                                                                                                                                                                                                                                                                                                                                                                                                                                                                                                                                                                                                                                                                                                                                                                                                                                                                                                                                                                                                                                                                                                                                                                                                                                                                                                                                                                                                                           |
| Donald Cant Watts Corke (WA) Pty Ltd  Development Cartographics (the Trustee For The Beal Family Trust)  DML Contracting Pty Ltd  Edge Digital Technology Pty Ltd  Scottish Pacific (BFS) Pty Ltd On Behalf Of Aus Media TV Pty Ltd  StrataGreen (Strata Corporation Pty Ltd)  G Bishops Transport Services Pty Ltd afft GBT Services Trust                                                                                                   | KACP - Quantity Surveying / Cost Management Services - May 2017  Lands Matters - Shire Mapping  Kta Airport - Replace Legs x 22 Couches, General Maintenance  Moonrise Cinema - Annual Service Contract - Digital Cinema Hardware - Valid for 12 months - April 2017 To Mar 2018  KACP - Filming And Editing For Second Round Of Red Earth Arts Precinct Vignettes  City Centre Garden Maintenance - Fertilising Sp20005 Seasol Commercial Concentrate 5L                                                                                                                                                                                                                                                                                                                                                                                  | 5,818.87<br>507.71<br>1,034.00<br>3,119.03                                                                                                                                                                                                                                                                                                                                                                                                                                                                                                                                                                                                                                                                                                                                                                                                                                                                                                                                                                                                                                                                                                                                                                                                                                                                                                                                                                                                                                                                                                                                                                                                                                                                                                                                                                                                                                                                                                                                                                                                                                                                                     |
| Development Cartographics (the Trustee For The Beal Family Trust)  DML Contracting Pty Ltd  Edge Digital Technology Pty Ltd  Scottish Pacific (BFS) Pty Ltd On Behalf Of Aus Media TV Pty Ltd  StrataGreen (Strata Corporation Pty Ltd)  G Bishops Transport Services Pty Ltd afft GBT Services Trust                                                                                                                                         | Lands Matters - Shire Mapping  Kta Airport - Replace Legs x 22 Couches, General Maintenance  Moonrise Cinema - Annual Service Contract - Digital Cinema Hardware - Valid for 12 months - April 2017 To Mar 2018  KACP - Filming And Editing For Second Round Of Red Earth Arts Precinct Vignettes  City Centre Garden Maintenance - Fertilising Sp20005 Seasol Commercial Concentrate 5L                                                                                                                                                                                                                                                                                                                                                                                                                                                   | 507.71<br>1,034.00<br>3,119.03<br>1,958.00                                                                                                                                                                                                                                                                                                                                                                                                                                                                                                                                                                                                                                                                                                                                                                                                                                                                                                                                                                                                                                                                                                                                                                                                                                                                                                                                                                                                                                                                                                                                                                                                                                                                                                                                                                                                                                                                                                                                                                                                                                                                                     |
| Cartographics (the Trustee For The Beal Family Trust)  DML Contracting Pty Ltd  Edge Digital Technology Pty Ltd  Scottish Pacific (BFS) Pty Ltd On Behalf Of Aus Media TV Pty Ltd  StrataGreen (Strata Corporation Pty Ltd)  G Bishops Transport Services Pty Ltd afft GBT Services Trust                                                                                                                                                     | Kta Airport - Replace Legs x 22 Couches, General Maintenance  Moonrise Cinema - Annual Service Contract - Digital Cinema Hardware - Valid for 12 months - April 2017 To Mar 2018  KACP - Filming And Editing For Second Round Of Red Earth Arts Precinct Vignettes  City Centre Garden Maintenance - Fertilising Sp20005 Seasol Commercial Concentrate 5L                                                                                                                                                                                                                                                                                                                                                                                                                                                                                  | 1,034.00<br>3,119.03<br>1,958.00                                                                                                                                                                                                                                                                                                                                                                                                                                                                                                                                                                                                                                                                                                                                                                                                                                                                                                                                                                                                                                                                                                                                                                                                                                                                                                                                                                                                                                                                                                                                                                                                                                                                                                                                                                                                                                                                                                                                                                                                                                                                                               |
| Edge Digital Technology Pty Ltd  Scottish Pacific (BFS) Pty Ltd On Behalf Of Aus Media TV Pty Ltd  StrataGreen (Strata Corporation Pty Ltd)  G Bishops Transport Services Pty Ltd atft GBT Services Trust                                                                                                                                                                                                                                     | General Maintenance  Moonrise Cinema - Annual Service Contract - Digital Cinema Hardware - Valid for 12 months - April 2017 To Mar 2018  KACP - Filming And Editing For Second Round Of Red Earth Arts Precinct Vignettes  City Centre Garden Maintenance - Fertilising Sp20005 Seasol Commercial Concentrate 5L                                                                                                                                                                                                                                                                                                                                                                                                                                                                                                                           | 3,119.03                                                                                                                                                                                                                                                                                                                                                                                                                                                                                                                                                                                                                                                                                                                                                                                                                                                                                                                                                                                                                                                                                                                                                                                                                                                                                                                                                                                                                                                                                                                                                                                                                                                                                                                                                                                                                                                                                                                                                                                                                                                                                                                       |
| Scottish Pacific (BFS) Pty Ltd On Behalf Of Aus Media TV Pty Ltd  StrataGreen (Strata Corporation Pty Ltd)  G Bishops Transport Services Pty Ltd afft GBT Services Trust                                                                                                                                                                                                                                                                      | Digital Cinema Hardware - Valid for 12 months - April 2017 To Mar 2018  KACP - Filming And Editing For Second Round Of Red Earth Arts Precinct Vignettes  City Centre Garden Maintenance - Fertilising Sp20005 Seasol Commercial Concentrate 5L                                                                                                                                                                                                                                                                                                                                                                                                                                                                                                                                                                                            | 1,958.00                                                                                                                                                                                                                                                                                                                                                                                                                                                                                                                                                                                                                                                                                                                                                                                                                                                                                                                                                                                                                                                                                                                                                                                                                                                                                                                                                                                                                                                                                                                                                                                                                                                                                                                                                                                                                                                                                                                                                                                                                                                                                                                       |
| Pty Ltd On Behalf Of Aus Media TV Pty Ltd StrataGreen (Strata Corporation Pty Ltd)  G Bishops Transport Services Pty Ltd atft GBT Services Trust                                                                                                                                                                                                                                                                                              | Of Red Earth Arts Precinct Vignettes  City Centre Garden Maintenance - Fertilising Sp20005 Seasol Commercial Concentrate 5L                                                                                                                                                                                                                                                                                                                                                                                                                                                                                                                                                                                                                                                                                                                | ·                                                                                                                                                                                                                                                                                                                                                                                                                                                                                                                                                                                                                                                                                                                                                                                                                                                                                                                                                                                                                                                                                                                                                                                                                                                                                                                                                                                                                                                                                                                                                                                                                                                                                                                                                                                                                                                                                                                                                                                                                                                                                                                              |
| Corporation Pty Ltd)  G Bishops Transport Services Pty Ltd afft GBT Services Trust                                                                                                                                                                                                                                                                                                                                                            | Sp20005 Seasol Commercial Concentrate 5L                                                                                                                                                                                                                                                                                                                                                                                                                                                                                                                                                                                                                                                                                                                                                                                                   | 336.73                                                                                                                                                                                                                                                                                                                                                                                                                                                                                                                                                                                                                                                                                                                                                                                                                                                                                                                                                                                                                                                                                                                                                                                                                                                                                                                                                                                                                                                                                                                                                                                                                                                                                                                                                                                                                                                                                                                                                                                                                                                                                                                         |
| Services Pty Ltd atft<br>GBT Services Trust                                                                                                                                                                                                                                                                                                                                                                                                   | Freight                                                                                                                                                                                                                                                                                                                                                                                                                                                                                                                                                                                                                                                                                                                                                                                                                                    |                                                                                                                                                                                                                                                                                                                                                                                                                                                                                                                                                                                                                                                                                                                                                                                                                                                                                                                                                                                                                                                                                                                                                                                                                                                                                                                                                                                                                                                                                                                                                                                                                                                                                                                                                                                                                                                                                                                                                                                                                                                                                                                                |
|                                                                                                                                                                                                                                                                                                                                                                                                                                               |                                                                                                                                                                                                                                                                                                                                                                                                                                                                                                                                                                                                                                                                                                                                                                                                                                            | 1,125.01                                                                                                                                                                                                                                                                                                                                                                                                                                                                                                                                                                                                                                                                                                                                                                                                                                                                                                                                                                                                                                                                                                                                                                                                                                                                                                                                                                                                                                                                                                                                                                                                                                                                                                                                                                                                                                                                                                                                                                                                                                                                                                                       |
| Home Hardware<br>2017 Karratha                                                                                                                                                                                                                                                                                                                                                                                                                | General Hardware Items for Maintenance                                                                                                                                                                                                                                                                                                                                                                                                                                                                                                                                                                                                                                                                                                                                                                                                     | 1,181.97                                                                                                                                                                                                                                                                                                                                                                                                                                                                                                                                                                                                                                                                                                                                                                                                                                                                                                                                                                                                                                                                                                                                                                                                                                                                                                                                                                                                                                                                                                                                                                                                                                                                                                                                                                                                                                                                                                                                                                                                                                                                                                                       |
| 2017 Handy Hands Pty Ltd                                                                                                                                                                                                                                                                                                                                                                                                                      | Point Samson - Weed Spray Including Sculpture<br>Park And Surrounds, Kookaburra Park - Weed<br>Spraying and Fertilising, Goshawk Park - Weed<br>Spraying and Fertilising, Whipper snipping,<br>Mowing and Weed Spraying - Various Sites                                                                                                                                                                                                                                                                                                                                                                                                                                                                                                                                                                                                    | 13,326.00                                                                                                                                                                                                                                                                                                                                                                                                                                                                                                                                                                                                                                                                                                                                                                                                                                                                                                                                                                                                                                                                                                                                                                                                                                                                                                                                                                                                                                                                                                                                                                                                                                                                                                                                                                                                                                                                                                                                                                                                                                                                                                                      |
| 2017 L Husking                                                                                                                                                                                                                                                                                                                                                                                                                                | Reimbursement - 40 Mile Beach Caretaker - Fuel & Gas                                                                                                                                                                                                                                                                                                                                                                                                                                                                                                                                                                                                                                                                                                                                                                                       | 105.00                                                                                                                                                                                                                                                                                                                                                                                                                                                                                                                                                                                                                                                                                                                                                                                                                                                                                                                                                                                                                                                                                                                                                                                                                                                                                                                                                                                                                                                                                                                                                                                                                                                                                                                                                                                                                                                                                                                                                                                                                                                                                                                         |
| 2017 Kevin Hennah                                                                                                                                                                                                                                                                                                                                                                                                                             | Kta Library - Regional Meeting West/East Pilbara<br>Libraries - Guest Speaker 25/05/17                                                                                                                                                                                                                                                                                                                                                                                                                                                                                                                                                                                                                                                                                                                                                     | 4,662.25                                                                                                                                                                                                                                                                                                                                                                                                                                                                                                                                                                                                                                                                                                                                                                                                                                                                                                                                                                                                                                                                                                                                                                                                                                                                                                                                                                                                                                                                                                                                                                                                                                                                                                                                                                                                                                                                                                                                                                                                                                                                                                                       |
| 2017 R Hall                                                                                                                                                                                                                                                                                                                                                                                                                                   | Reimbursement - Director Utilities Phone<br>Charges 24/03/17 To 23/04/17                                                                                                                                                                                                                                                                                                                                                                                                                                                                                                                                                                                                                                                                                                                                                                   | 458.48                                                                                                                                                                                                                                                                                                                                                                                                                                                                                                                                                                                                                                                                                                                                                                                                                                                                                                                                                                                                                                                                                                                                                                                                                                                                                                                                                                                                                                                                                                                                                                                                                                                                                                                                                                                                                                                                                                                                                                                                                                                                                                                         |
| Institute Of Public Works Engineering WA                                                                                                                                                                                                                                                                                                                                                                                                      | A Cancelled Payment                                                                                                                                                                                                                                                                                                                                                                                                                                                                                                                                                                                                                                                                                                                                                                                                                        | 0.00                                                                                                                                                                                                                                                                                                                                                                                                                                                                                                                                                                                                                                                                                                                                                                                                                                                                                                                                                                                                                                                                                                                                                                                                                                                                                                                                                                                                                                                                                                                                                                                                                                                                                                                                                                                                                                                                                                                                                                                                                                                                                                                           |
|                                                                                                                                                                                                                                                                                                                                                                                                                                               | Nickol West Park Signage - Signs                                                                                                                                                                                                                                                                                                                                                                                                                                                                                                                                                                                                                                                                                                                                                                                                           | 858.00                                                                                                                                                                                                                                                                                                                                                                                                                                                                                                                                                                                                                                                                                                                                                                                                                                                                                                                                                                                                                                                                                                                                                                                                                                                                                                                                                                                                                                                                                                                                                                                                                                                                                                                                                                                                                                                                                                                                                                                                                                                                                                                         |
|                                                                                                                                                                                                                                                                                                                                                                                                                                               | KTA Airport - Waste And Recycling Collection<br>Services For 01/04/2017 - 30/04/2017                                                                                                                                                                                                                                                                                                                                                                                                                                                                                                                                                                                                                                                                                                                                                       | 2,597.36                                                                                                                                                                                                                                                                                                                                                                                                                                                                                                                                                                                                                                                                                                                                                                                                                                                                                                                                                                                                                                                                                                                                                                                                                                                                                                                                                                                                                                                                                                                                                                                                                                                                                                                                                                                                                                                                                                                                                                                                                                                                                                                       |
| 2017 Cleanaway Pty Ltd                                                                                                                                                                                                                                                                                                                                                                                                                        | WS - Waste And Recycling Collection Services -<br>May 2017                                                                                                                                                                                                                                                                                                                                                                                                                                                                                                                                                                                                                                                                                                                                                                                 | 2,974.49                                                                                                                                                                                                                                                                                                                                                                                                                                                                                                                                                                                                                                                                                                                                                                                                                                                                                                                                                                                                                                                                                                                                                                                                                                                                                                                                                                                                                                                                                                                                                                                                                                                                                                                                                                                                                                                                                                                                                                                                                                                                                                                       |
| 2017 Cleanaway Pty Ltd                                                                                                                                                                                                                                                                                                                                                                                                                        | WS - Waste And Recycling Collection Services -<br>April 2017                                                                                                                                                                                                                                                                                                                                                                                                                                                                                                                                                                                                                                                                                                                                                                               | 155,953.04                                                                                                                                                                                                                                                                                                                                                                                                                                                                                                                                                                                                                                                                                                                                                                                                                                                                                                                                                                                                                                                                                                                                                                                                                                                                                                                                                                                                                                                                                                                                                                                                                                                                                                                                                                                                                                                                                                                                                                                                                                                                                                                     |
| 2017 Karratha Signs                                                                                                                                                                                                                                                                                                                                                                                                                           | Front Of Terminal And Controlled Car Park<br>Facility Upgrade - AO Corflute Stage 2 Upgrade<br>Signs, Fleet - Vehicle Decals                                                                                                                                                                                                                                                                                                                                                                                                                                                                                                                                                                                                                                                                                                               | 671.00                                                                                                                                                                                                                                                                                                                                                                                                                                                                                                                                                                                                                                                                                                                                                                                                                                                                                                                                                                                                                                                                                                                                                                                                                                                                                                                                                                                                                                                                                                                                                                                                                                                                                                                                                                                                                                                                                                                                                                                                                                                                                                                         |
| James Bennett Pty<br>Limited                                                                                                                                                                                                                                                                                                                                                                                                                  | Library Resources                                                                                                                                                                                                                                                                                                                                                                                                                                                                                                                                                                                                                                                                                                                                                                                                                          | 211.98                                                                                                                                                                                                                                                                                                                                                                                                                                                                                                                                                                                                                                                                                                                                                                                                                                                                                                                                                                                                                                                                                                                                                                                                                                                                                                                                                                                                                                                                                                                                                                                                                                                                                                                                                                                                                                                                                                                                                                                                                                                                                                                         |
| Jolly Good Auto<br>2017 Electrics                                                                                                                                                                                                                                                                                                                                                                                                             | Plant Repairs                                                                                                                                                                                                                                                                                                                                                                                                                                                                                                                                                                                                                                                                                                                                                                                                                              | 3,306.70<br>85.14                                                                                                                                                                                                                                                                                                                                                                                                                                                                                                                                                                                                                                                                                                                                                                                                                                                                                                                                                                                                                                                                                                                                                                                                                                                                                                                                                                                                                                                                                                                                                                                                                                                                                                                                                                                                                                                                                                                                                                                                                                                                                                              |
|                                                                                                                                                                                                                                                                                                                                                                                                                                               | 2017 L Husking  2017 Kevin Hennah  2017 R Hall  Institute Of Public Works Engineering WA  2017 Jason Sign Makers  2017 Cleanaway Pty Ltd  2017 Cleanaway Pty Ltd  2017 Cleanaway Pty Ltd  2017 Cleanaway Pty Ltd  2017 Karratha Signs  James Bennett Pty Limited  Jolly Good Auto                                                                                                                                                                                                                                                                                                                                                                                                                                                                                                                                                          | Reimbursement - 40 Mile Beach Caretaker - Fuel & Gas  Kta Library - Regional Meeting West/East Pilbara Libraries - Guest Speaker 25/05/17  Reimbursement - Director Utilities Phone Charges 24/03/17 To 23/04/17  Institute Of Public Works Engineering WA  2017 Jason Sign Makers  Cleanaway Pty Ltd  Cle |