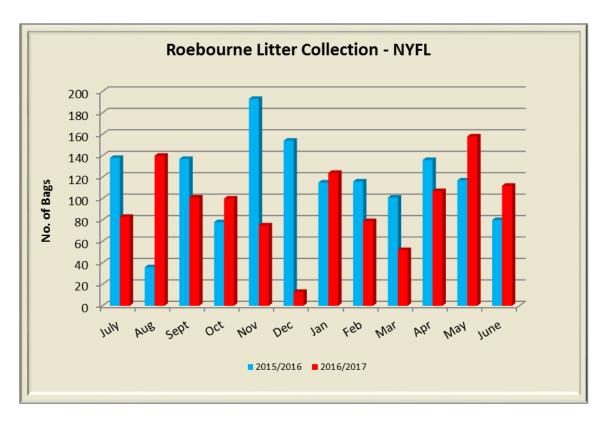

osed from May - September





Cossack Accommodation closed between December and February

## 14.9 WASTE SERVICES DATA

File No: WM.2

Responsible Executive Officer: Director Strategic Projects & Infrastructure

Reporting Author: Waste Services Office Supervisor

Date of Report: 1 July 2017

Disclosure of Interest: Nil

Attachment(s) Nil

#### **PURPOSE**

To provide an update for the Waste Services Department and illustration of Waste Services data collected for the 2016/17 year with comparisons against previous year.



Street litter collected and delivered to the 7 Mile Waste Facility.

From April - June there has been a steady reduction in Litter crew from 6 to 2, due to nearing completion of contract and necessary requirement. New tender for litter collection awarded on 3 July 2017.



Number of litter bags collected by Ngarluma Yindjibarndi Foundation Ltd (NYFL) in Roebourne and delivered to the Wickham Transfer Station.



Liquid Waste delivered to the 7 Mile Waste Facility.

7 Mile DER Licence amendment (22/05/2017) included a change in the liquid waste category acceptance criteria. The additional category has allowed the facility to accept additional liquid waste streams. This increased the revenue for liquid waste acceptance.



Total waste, excluding liquid and clean fill delivered to the 7 Mile Waste Facility.

Spike in May and June due to the delivery of demolition waste from the dismantling of the Barrow Island's camp.



7 Mile Waste Facility Tip Shop Income.



7 Mile Waste Facility and Wickham Transfer Station waste diverted from landfill. Includes recyclin