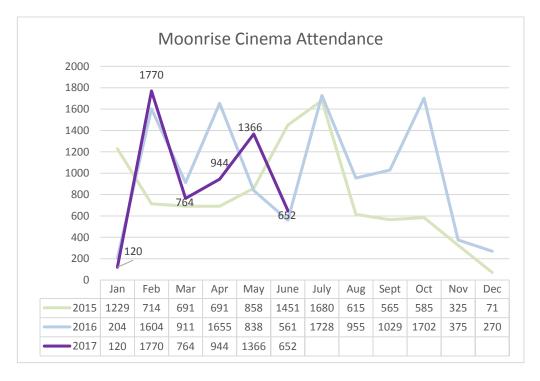

| Chq/EFT              | Date       | Name                                                      | Description                                                                                                                                               | Amount                    |
|----------------------|------------|-----------------------------------------------------------|-----------------------------------------------------------------------------------------------------------------------------------------------------------|---------------------------|
|                      |            | Westrac Equipment                                         |                                                                                                                                                           |                           |
| EFT50902             | 23.06.2017 | Pty Ltd                                                   | Stock - Parts for Repairs  City Wide Youth Basketball Tournament - Supplies, Youth Services - Program Supplies, Depot - Staff Amenities, Catering Various | 133.21                    |
| EFT50903             | 23.06.2017 | Woolworths (WA) Ltd                                       | Meetings/Workshops, Animal Foods - Pound,<br>WRP - Kiosk Supplies<br>Stock - Diaphragm To Suit 4' Bermad Val 400                                          | 1,228.65                  |
| EFT50904             | 23.06.2017 | Watering Concepts                                         | series                                                                                                                                                    | 416.35                    |
| EFT50905             | 23.06.2017 | Wilson Security                                           | Youth Shed - Security Callout 20/05/2017, 13/05/2017                                                                                                      | 358.60                    |
| EFT50906             | 23.06.2017 | WA Billboards                                             | Kta Airport - Fids System Access Charge<br>Rapidsuitecloud - June 2017                                                                                    | 2,345.75                  |
| EFT50907             | 23.06.2017 | Workpac Pty Ltd                                           | Financial Services - Finance Officer - 01/05/2017<br>To 07/05/2017                                                                                        | 2,328.04                  |
| EFT50908             | 23.06.2017 | Water Infrastructure<br>Science And<br>Engineering (WISE) | Kta Airport - Quarterly Review Of Waste Water<br>Treatment Plant - January To March 2017                                                                  | 1,831.50                  |
| EFT50909             | 23.06.2017 | Wickham Swimming<br>Club                                  | Litter Initiative - Bucks For Bags 58 Bags - 20/05/17 Wickham                                                                                             | 348.00                    |
| EFT50910             | 23.06.2017 | The Workwear Group<br>Pty Ltd (Yakka Pty Ltd)             | Uniforms                                                                                                                                                  | 589.80                    |
| EFT50911             | 23.06.2017 | Yurra Pty Ltd                                             | Upgrade Effluent Systems - RFQ 23-16/17<br>Millar's Well Tank Compound Landscaping<br>Works, Malster Park Upgrade - Play Space &<br>Landscape Renewal     | 81,668.00                 |
| EFT50912             | 23.06.2017 | Evergreen Synthetic<br>Grass (atf The M&N<br>Trust)       | Karratha Bowling Club Synthetic Turf Supply and Installation - RFT 12-16/16 Progress Claim, Install Terracotta Surround to Green                          | 65,987.58                 |
| EFT50913             | 23.06.2017 | Delron Cleaning Pty<br>Ltd                                | KLP - Cleaning Services 18/04/2017 to 30/04/2017 Contract NO: RFT 04-15/16                                                                                | 42,315.54                 |
| EFT50914             | 23.06.2017 | Water Corporation                                         | Water Usage Charges                                                                                                                                       | 36,610.33                 |
| EFT50915 -<br>50935  | 20.06.2017 | Various                                                   | Cancelled Payments - System Error                                                                                                                         | 0.00                      |
| FFTF0000             | 20.00.2047 | Compass Conveyancing (WA) (Summerly Enterprises           | Purchase of Lot 48 16 Karratha Tce & Lot 7080                                                                                                             | 40,000,000,00             |
| EFT50936<br>EFT50937 | 20.06.2017 | Pty Ltd t.as) G Bailey                                    | 20 Sharpe Ave - The Quarter Sitting Fee - June 2017                                                                                                       | 19,000,000.00<br>2,791.67 |
| EFT50937             | 29.06.2017 | J Lally                                                   | Sitting Fee - June 2017                                                                                                                                   | 4,562.50                  |
| EFT50939             | 29.06.2017 | E Smeathers                                               | Sitting Fee - June 2017                                                                                                                                   | 2,791.67                  |
| EFT50940             | 29.06.2017 | F White-Hartig                                            | Sitting Fee - June 2017                                                                                                                                   | 2,791.67                  |
| EFT50941             | 29.06.2017 | M Bertling                                                | Sitting Fee - June 2017                                                                                                                                   | 2,791.67                  |
| EFT50942             | 29.06.2017 | G Cucel                                                   | Sitting Fee - June 2017                                                                                                                                   | 2,791.67                  |
| EFT50943             | 29.06.2017 | G Harris                                                  | Sitting Fee - June 2017                                                                                                                                   | 2,791.67                  |
| EFT50944             | 29.06.2017 | P Long                                                    | Sitting Fee - June 2017                                                                                                                                   | 11,125.00                 |
| EFT50945             | 29.06.2017 | B Parsons                                                 | Sitting Fee - June 2017                                                                                                                                   | 2,791.67                  |
| EFT50946             | 29.06.2017 | D Scott                                                   | Sitting Fee - June 2017                                                                                                                                   | 2,791.67                  |
| EFT50947             | 29.06.2017 | R Vandenberg                                              | Sitting Fee - June 2017                                                                                                                                   | 2,791.67                  |
|                      |            |                                                           | Kta Airport Carpark Upgrade Rft 24-16/17 -<br>Engagement Of Civil Landscape Structural<br>Electrical And Irrigation Works, Tank Hill Lookout              |                           |
| EFT50948             | 29.06.2017 | BGC Contracting                                           | - Construction (Progress Claim & Variations)                                                                                                              | 792,124.60                |
| EFT50949             | 29.06.2017 | Argonaut Engineering & Construction                       | Roundabout Maintenance - Concreting Of Euro<br>Boulevard And Dampier Highway                                                                              | 135,305.72                |
| EFT50950             | 29.06.2017 | Environmental<br>Industries                               | Nickol West Park Expansion - Progress Claim #4, Footpath Rectification Works                                                                              | 460,989.86                |
| EFT50951             | 29.06.2017 | Pilbara Iron Company<br>Services Pty Ltd (Rio<br>Tinto)   | Wickham Sports Complex - Electricity Charges 24/02/2017 To 28/03/2017 - 32 Days 580kwh                                                                    | 358.79                    |
| EFT50952             | 29.06.2017 | Telstra Corporation Ltd                                   | Telephone Usage Charges                                                                                                                                   | 1,727.29                  |
| El 10000E            |            |                                                           |                                                                                                                                                           |                           |