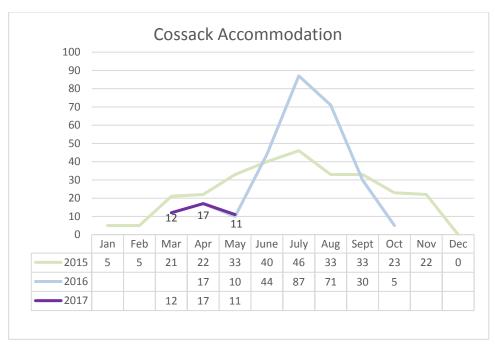

1          | 345         | 516         | 412         | 386         |
| Gym Attendance                      | 639         | 893         | 869         | 715         | 760         | 673         | 800         | 1,255       | 764          | 800         | 777         | 716         | 714         |
| Rec Programs                        | 393         | 56          | 172         | 246         | 61          | 22          | 125         | 0           | 47           | 140         | 18          | 0           | N/A         |
| Play Program                        | 292         | 246         | 253         | 246         | 235         | 167         | 193         | 186         | 165          | 160         | 242         | 194         | N/A         |



## Roebourne Aquatic Centre closed from May - September





Cossack Accommodation closed between December and February

## 14.9 WASTE SERVICES DATA

File No: WM.2

Responsible Executive Officer: Director Strategic Projects & Infrastructure

Reporting Author: Waste Services Office Supervisor

Date of Report: 1 July 2017

Disclosure of Interest: Nil

Attachment(s) Nil

#### **PURPOSE**

To provide an update for the Waste Services Department and illustration of Waste Services data collected for the 2016/17 year with comparisons against previous year.



Street litter collected and delivered to the 7 Mile Waste Facility.

From April - June there has been a steady reduction in Litter crew from 6 to 2, due to nearing completion of contract and necessary requirement. New tender for litter collection awarded on 3 July 2017.



Number of litter bags colle