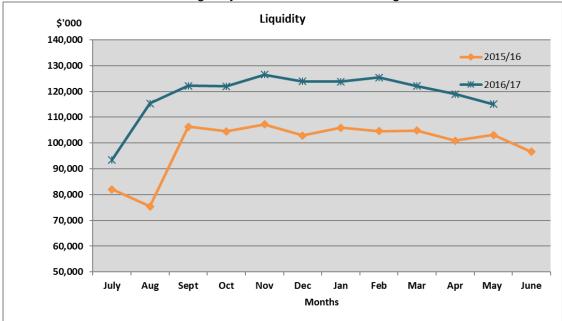

The liquidity graph for 2016/17 demonstrates a decrease in liquidity from April. This decrease in liquidity is primarily due to payment of supplier invoices.

The financial statements for the reporting period are provided as an attachment in the form of: