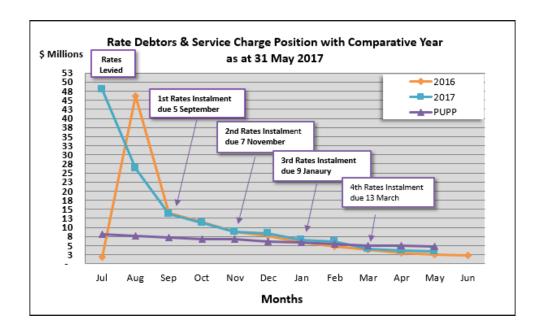

#### **BACKGROUND**

The following table is a summary of the Financial Activity Statement Report compared to the Budget as at 31 May 2017:

| 2016-2017                                    | Original Budget | Amended<br>Budget | Year to Date<br>Budget | Year To Date<br>Actual | YTD Variance | Impact on<br>Surplus |
|----------------------------------------------|-----------------|-------------------|------------------------|------------------------|--------------|----------------------|
| Operating Revenue (incl. Rates)              | 121,244,683     | 113,359,961       | 105,710,904            | 105,394,053            | (316,851)    | •                    |
| Operating Expense                            | (88,152,610)    | (86,015,464)      | (74,196,195)           | (73,726,857)           | 469,338      | •                    |
| Non Operating Rev                            | 22,773,260      | 30,006,072        | 1,224,905              | 4,193,825              | 2,968,920    | •                    |
| Non Operating Exp                            | (79,727,050)    | (84,739,981)      | (54,703,121)           | (46,089,897)           | 8,613,223    | •                    |
| Non Cash Items Included                      | 21,951,174      | 19,588,141        | 18,017,950             | 18,095,682             | 77,732       | •                    |
| Surplus BFWD 16/17 - Unrestricted            | 586,878         | 1,800,787         | 1,800,787              | 1,800,787              | -            |                      |
| Surplus BFWD 16/17- Restricted Airport Funds | -               | 3,958,660         | 3,958,660              | 3,958,660              | -            |                      |
| Restricted Balance BFWD 16/17 - PUPP         | 7,220,459       | 7,905,744         | 7,905,744              | 7,905,744              | -            |                      |
| less Restricted Balance CFWD - PUPP          | 5,863,920       | 5,863,920         | 5,863,920              | 5,863,920              | -            |                      |
| Surplus/(Deficit) 16/17                      | 32,874          | 0                 | 3,855,714              | 15,668,077             | 11,812,362   | •                    |

The restricted balance referred to in the preceding table and throughout this report comprises PUPP service charges levied in 2014/15 and pending payment as at 30 June 2016 (either by instalment options or outstanding).

This table shows that Council is currently in a surplus position of \$15.6m, a positive variance of \$11.8m compared to the budgeted year to date surplus position of \$3.8m.

The following variances (greater than \$250K) contribute significantly to the total YTD variance shown in the above table.