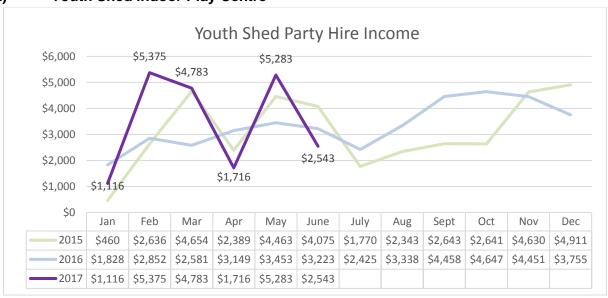

| Christopher James Crowe (Rusty Boots Accoustic)  2017 Lesley Anne Clark  Daysafe Training & Assessing  2017 City Of Karratha  2017 Ed Knox T/A DesignEd Donald Cant Watts Corke (WA) Pty Ltd  Development Cartographics (the Trustee For The Beal Family Trust)  DML Contracting Pty Ltd  Scottish Pacific (BFS) Pty Ltd On Behalf Of Aus Media TV Pty Ltd  Corporation Pty Ltd  G Bishops Transport Services Pty Ltd afft GBT Services Trust | Civic Events - Volunteer Awards Evening - Musical Entertainment Supply PA And Speaker 12/05/2017  KTA Airport - Refund Of Lost Ticket Fee  HR 3 Day Basic Worksite Traffic Management & Traffic Controller Course - 24-28/04/2017  Jingarri Public Open Space Contribution - Trust Draw Down For Project Works  Tourism Development - Design Work For CK10025 Tourism Billboard  KACP - Quantity Surveying / Cost Management Services - May 2017  Lands Matters - Shire Mapping  Kta Airport - Replace Legs x 22 Couches, General Maintenance  Moonrise Cinema - Annual Service Contract - Digital Cinema Hardware - Valid for 12 months - April 2017 To Mar 2018  KACP - Filming And Editing For Second Round Of Red Earth Arts Precinct Vignettes  City Centre Garden Maintenance - Fertilising Sp20005 Seasol Commercial Concentrate 5L | 400.00<br>158.00<br>1,487.50<br>442,884.97<br>996.88<br>5,818.87<br>507.71<br>1,034.00<br>3,119.03<br>1,958.00<br>336.73                                                                                                                                                                                                                                                                                                                                                                                                                                                                                                                                                                                                                                                                                                                                                                                                                                                                                                                                                                                                                                                                                                                                                                                                                                                                                                                                                                                                                                                                                                                                                                                                                                                                                                                                                                                                                                                                                                                                                                                                       |
|-----------------------------------------------------------------------------------------------------------------------------------------------------------------------------------------------------------------------------------------------------------------------------------------------------------------------------------------------------------------------------------------------------------------------------------------------|--------------------------------------------------------------------------------------------------------------------------------------------------------------------------------------------------------------------------------------------------------------------------------------------------------------------------------------------------------------------------------------------------------------------------------------------------------------------------------------------------------------------------------------------------------------------------------------------------------------------------------------------------------------------------------------------------------------------------------------------------------------------------------------------------------------------------------------------|--------------------------------------------------------------------------------------------------------------------------------------------------------------------------------------------------------------------------------------------------------------------------------------------------------------------------------------------------------------------------------------------------------------------------------------------------------------------------------------------------------------------------------------------------------------------------------------------------------------------------------------------------------------------------------------------------------------------------------------------------------------------------------------------------------------------------------------------------------------------------------------------------------------------------------------------------------------------------------------------------------------------------------------------------------------------------------------------------------------------------------------------------------------------------------------------------------------------------------------------------------------------------------------------------------------------------------------------------------------------------------------------------------------------------------------------------------------------------------------------------------------------------------------------------------------------------------------------------------------------------------------------------------------------------------------------------------------------------------------------------------------------------------------------------------------------------------------------------------------------------------------------------------------------------------------------------------------------------------------------------------------------------------------------------------------------------------------------------------------------------------|
| Daysafe Training & Assessing  2017 City Of Karratha  2017 Ed Knox T/A DesignEd Donald Cant Watts Corke (WA) Pty Ltd  Development Cartographics (the Trustee For The Beal Family Trust)  DML Contracting Pty Ltd  Edge Digital Technology Pty Ltd  Scottish Pacific (BFS) Pty Ltd On Behalf Of Aus Media TV Pty Ltd  Corporation Pty Ltd  G Bishops Transport Services Pty Ltd afft GBT Services Trust                                         | KTA Airport - Refund Of Lost Ticket Fee  HR 3 Day Basic Worksite Traffic Management & Traffic Controller Course - 24-28/04/2017  Jingarri Public Open Space Contribution - Trust Draw Down For Project Works  Tourism Development - Design Work For CK10025 Tourism Billboard  KACP - Quantity Surveying / Cost Management Services - May 2017  Lands Matters - Shire Mapping  Kta Airport - Replace Legs x 22 Couches, General Maintenance  Moonrise Cinema - Annual Service Contract - Digital Cinema Hardware - Valid for 12 months - April 2017 To Mar 2018  KACP - Filming And Editing For Second Round Of Red Earth Arts Precinct Vignettes  City Centre Garden Maintenance - Fertilising Sp20005 Seasol Commercial Concentrate 5L                                                                                                   | 158.00<br>1,487.50<br>442,884.97<br>996.88<br>5,818.87<br>507.71<br>1,034.00<br>3,119.03                                                                                                                                                                                                                                                                                                                                                                                                                                                                                                                                                                                                                                                                                                                                                                                                                                                                                                                                                                                                                                                                                                                                                                                                                                                                                                                                                                                                                                                                                                                                                                                                                                                                                                                                                                                                                                                                                                                                                                                                                                       |
| Daysafe Training & Assessing  2017 City Of Karratha  2017 Ed Knox T/A DesignEd  2017 Donald Cant Watts Corke (WA) Pty Ltd  Development Cartographics (the Trustee For The Beal Family Trust)  DML Contracting Pty Ltd  Edge Digital Technology Pty Ltd  Scottish Pacific (BFS) Pty Ltd On Behalf Of Aus Media TV Pty Ltd  StrataGreen (Strata Corporation Pty Ltd)  G Bishops Transport Services Pty Ltd atft GBT Services Trust              | HR 3 Day Basic Worksite Traffic Management & Traffic Controller Course - 24-28/04/2017  Jingarri Public Open Space Contribution - Trust Draw Down For Project Works  Tourism Development - Design Work For CK10025 Tourism Billboard  KACP - Quantity Surveying / Cost Management Services - May 2017  Lands Matters - Shire Mapping  Kta Airport - Replace Legs x 22 Couches, General Maintenance  Moonrise Cinema - Annual Service Contract - Digital Cinema Hardware - Valid for 12 months - April 2017 To Mar 2018  KACP - Filming And Editing For Second Round Of Red Earth Arts Precinct Vignettes  City Centre Garden Maintenance - Fertilising Sp20005 Seasol Commercial Concentrate 5L                                                                                                                                            | 442,884.97<br>996.88<br>5,818.87<br>507.71<br>1,034.00<br>3,119.03                                                                                                                                                                                                                                                                                                                                                                                                                                                                                                                                                                                                                                                                                                                                                                                                                                                                                                                                                                                                                                                                                                                                                                                                                                                                                                                                                                                                                                                                                                                                                                                                                                                                                                                                                                                                                                                                                                                                                                                                                                                             |
| Donald Cant Watts Corke (WA) Pty Ltd  Development Cartographics (the Trustee For The Beal Family Trust)  DML Contracting Pty Ltd  Edge Digital Technology Pty Ltd  Scottish Pacific (BFS) Pty Ltd On Behalf Of Aus Media TV Pty Ltd  StrataGreen (Strata Corporation Pty Ltd)  G Bishops Transport Services Pty Ltd atft GBT Services Trust                                                                                                   | Draw Down For Project Works  Tourism Development - Design Work For CK10025 Tourism Billboard  KACP - Quantity Surveying / Cost Management Services - May 2017  Lands Matters - Shire Mapping  Kta Airport - Replace Legs x 22 Couches, General Maintenance  Moonrise Cinema - Annual Service Contract - Digital Cinema Hardware - Valid for 12 months - April 2017 To Mar 2018  KACP - Filming And Editing For Second Round Of Red Earth Arts Precinct Vignettes  City Centre Garden Maintenance - Fertilising Sp20005 Seasol Commercial Concentrate 5L                                                                                                                                                                                                                                                                                    | 996.88<br>5,818.87<br>507.71<br>1,034.00<br>3,119.03                                                                                                                                                                                                                                                                                                                                                                                                                                                                                                                                                                                                                                                                                                                                                                                                                                                                                                                                                                                                                                                                                                                                                                                                                                                                                                                                                                                                                                                                                                                                                                                                                                                                                                                                                                                                                                                                                                                                                                                                                                                                           |
| Donald Cant Watts Corke (WA) Pty Ltd  Development Cartographics (the Trustee For The Beal Family Trust)  DML Contracting Pty Ltd  Edge Digital Technology Pty Ltd  Scottish Pacific (BFS) Pty Ltd On Behalf Of Aus Media TV Pty Ltd  StrataGreen (Strata Corporation Pty Ltd)  G Bishops Transport Services Pty Ltd afft GBT Services Trust                                                                                                   | KACP - Quantity Surveying / Cost Management Services - May 2017  Lands Matters - Shire Mapping  Kta Airport - Replace Legs x 22 Couches, General Maintenance  Moonrise Cinema - Annual Service Contract - Digital Cinema Hardware - Valid for 12 months - April 2017 To Mar 2018  KACP - Filming And Editing For Second Round Of Red Earth Arts Precinct Vignettes  City Centre Garden Maintenance - Fertilising Sp20005 Seasol Commercial Concentrate 5L                                                                                                                                                                                                                                                                                                                                                                                  | 5,818.87<br>507.71<br>1,034.00<br>3,119.03                                                                                                                                                                                                                                                                                                                                                                                                                                                                                                                                                                                                                                                                                                                                                                                                                                                                                                                                                                                                                                                                                                                                                                                                                                                                                                                                                                                                                                                                                                                                                                                                                                                                                                                                                                                                                                                                                                                                                                                                                                                                                     |
| Development Cartographics (the Trustee For The Beal Family Trust)  DML Contracting Pty Ltd  Edge Digital Technology Pty Ltd  Scottish Pacific (BFS) Pty Ltd On Behalf Of Aus Media TV Pty Ltd  StrataGreen (Strata Corporation Pty Ltd)  G Bishops Transport Services Pty Ltd afft GBT Services Trust                                                                                                                                         | Lands Matters - Shire Mapping  Kta Airport - Replace Legs x 22 Couches, General Maintenance  Moonrise Cinema - Annual Service Contract - Digital Cinema Hardware - Valid for 12 months - April 2017 To Mar 2018  KACP - Filming And Editing For Second Round Of Red Earth Arts Precinct Vignettes  City Centre Garden Maintenance - Fertilising Sp20005 Seasol Commercial Concentrate 5L                                                                                                                                                                                                                                                                                                                                                                                                                                                   | 507.71<br>1,034.00<br>3,119.03<br>1,958.00                                                                                                                                                                                                                                                                                                                                                                                                                                                                                                                                                                                                                                                                                                                                                                                                                                                                                                                                                                                                                                                                                                                                                                                                                                                                                                                                                                                                                                                                                                                                                                                                                                                                                                                                                                                                                                                                                                                                                                                                                                                                                     |
| Cartographics (the Trustee For The Beal Family Trust)  DML Contracting Pty Ltd  Edge Digital Technology Pty Ltd  Scottish Pacific (BFS) Pty Ltd On Behalf Of Aus Media TV Pty Ltd  StrataGreen (Strata Corporation Pty Ltd)  G Bishops Transport Services Pty Ltd afft GBT Services Trust                                                                                                                                                     | Kta Airport - Replace Legs x 22 Couches, General Maintenance  Moonrise Cinema - Annual Service Contract - Digital Cinema Hardware - Valid for 12 months - April 2017 To Mar 2018  KACP - Filming And Editing For Second Round Of Red Earth Arts Precinct Vignettes  City Centre Garden Maintenance - Fertilising Sp20005 Seasol Commercial Concentrate 5L                                                                                                                                                                                                                                                                                                                                                                                                                                                                                  | 1,034.00<br>3,119.03<br>1,958.00                                                                                                                                                                                                                                                                                                                                                                                                                                                                                                                                                                                                                                                                                                                                                                                                                                                                                                                                                                                                                                                                                                                                                                                                                                                                                                                                                                                                                                                                                                                                                                                                                                                                                                                                                                                                                                                                                                                                                                                                                                                                                               |
| Edge Digital Technology Pty Ltd  Scottish Pacific (BFS) Pty Ltd On Behalf Of Aus Media TV Pty Ltd  StrataGreen (Strata Corporation Pty Ltd)  G Bishops Transport Services Pty Ltd atft GBT Services Trust                                                                                                                                                                                                                                     | General Maintenance  Moonrise Cinema - Annual Service Contract - Digital Cinema Hardware - Valid for 12 months - April 2017 To Mar 2018  KACP - Filming And Editing For Second Round Of Red Earth Arts Precinct Vignettes  City Centre Garden Maintenance - Fertilising Sp20005 Seasol Commercial Concentrate 5L                                                                                                                                                                                                                                                                                                                                                                                                                                                                                                                           | 3,119.03                                                                                                                                                                                                                                                                                                                                                                                                                                                                                                                                                                                                                                                                                                                                                                                                                                                                                                                                                                                                                                                                                                                                                                                                                                                                                                                                                                                                                                                                                                                                                                                                                                                                                                                                                                                                                                                                                                                                                                                                                                                                                                                       |
| Scottish Pacific (BFS) Pty Ltd On Behalf Of Aus Media TV Pty Ltd  StrataGreen (Strata Corporation Pty Ltd)  G Bishops Transport Services Pty Ltd afft GBT Services Trust                                                                                                                                                                                                                                                                      | Digital Cinema Hardware - Valid for 12 months - April 2017 To Mar 2018  KACP - Filming And Editing For Second Round Of Red Earth Arts Precinct Vignettes  City Centre Garden Maintenance - Fertilising Sp20005 Seasol Commercial Concentrate 5L                                                                                                                                                                                                                                                                                                                                                                                                                                                                                                                                                                                            | 1,958.00                                                                                                                                                                                                                                                                                                                                                                                                                                                                                                                                                                                                                                                                                                                                                                                                                                                                                                                                                                                                                                                                                                                                                                                                                                                                                                                                                                                                                                                                                                                                                                                                                                                                                                                                                                                                                                                                                                                                                                                                                                                                                                                       |
| Pty Ltd On Behalf Of Aus Media TV Pty Ltd StrataGreen (Strata Corporation Pty Ltd)  G Bishops Transport Services Pty Ltd atft GBT Services Trust                                                                                                                                                                                                                                                                                              | Of Red Earth Arts Precinct Vignettes  City Centre Garden Maintenance - Fertilising Sp20005 Seasol Commercial Concentrate 5L                                                                                                                                                                                                                                                                                                                                                                                                                                                                                                                                                                                                                                                                                                                | ·                                                                                                                                                                                                                                                                                                                                                                                                                                                                                                                                                                                                                                                                                                                                                                                                                                                                                                                                                                                                                                                                                                                                                                                                                                                                                                                                                                                                                                                                                                                                                                                                                                                                                                                                                                                                                                                                                                                                                                                                                                                                                                                              |
| Corporation Pty Ltd)  G Bishops Transport Services Pty Ltd afft GBT Services Trust                                                                                                                                                                                                                                                                                                                                                            | Sp20005 Seasol Commercial Concentrate 5L                                                                                                                                                                                                                                                                                                                                                                                                                                                                                                                                                                                                                                                                                                                                                                                                   | 336.73                                                                                                                                                                                                                                                                                                                                                                                                                                                                                                                                                                                                                                                                                                                                                                                                                                                                                                                                                                                                                                                                                                                                                                                                                                                                                                                                                                                                                                                                                                                                                                                                                                                                                                                                                                                                                                                                                                                                                                                                                                                                                                                         |
| Services Pty Ltd atft<br>GBT Services Trust                                                                                                                                                                                                                                                                                                                                                                                                   | Freight                                                                                                                                                                                                                                                                                                                                                                                                                                                                                                                                                                                                                                                                                                                                                                                                                                    |                                                                                                                                                                                                                                                                                                                                                                                                                                                                                                                                                                                                                                                                                                                                                                                                                                                                                                                                                                                                                                                                                                                                                                                                                                                                                                                                                                                                                                                                                                                                                                                                                                                                                                                                                                                                                                                                                                                                                                                                                                                                                                                                |
|                                                                                                                                                                                                                                                                                                                                                                                                                                               |                                                                                                                                                                                                                                                                                                                                                                                                                                                                                                                                                                                                                                                                                                                                                                                                                                            | 1,125.01                                                                                                                                                                                                                                                                                                                                                                                                                                                                                                                                                                                                                                                                                                                                                                                                                                                                                                                                                                                                                                                                                                                                                                                                                                                                                                                                                                                                                                                                                                                                                                                                                                                                                                                                                                                                                                                                                                                                                                                                                                                                                                                       |
| Home Hardware<br>2017 Karratha                                                                                                                                                                                                                                                                                                                                                                                                                | General Hardware Items for Maintenance                                                                                                                                                                                                                                                                                                                                                                                                                                                                                                                                                                                                                                                                                                                                                                                                     | 1,181.97                                                                                                                                                                                                                                                                                                                                                                                                                                                                                                                                                                                                                                                                                                                                                                                                                                                                                                                                                                                                                                                                                                                                                                                                                                                                                                                                                                                                                                                                                                                                                                                                                                                                                                                                                                                                                                                                                                                                                                                                                                                                                                                       |
| 2017 Handy Hands Pty Ltd                                                                                                                                                                                                                                                                                                                                                                                                                      | Point Samson - Weed Spray Including Sculpture<br>Park And Surrounds, Kookaburra Park - Weed<br>Spraying and Fertilising, Goshawk Park - Weed<br>Spraying and Fertilising, Whipper snipping,<br>Mowing and Weed Spraying - Various Sites                                                                                                                                                                                                                                                                                                                                                                                                                                                                                                                                                                                                    | 13,326.00                                                                                                                                                                                                                                                                                                                                                                                                                                                                                                                                                                                                                                                                                                                                                                                                                                                                                                                                                                                                                                                                                                                                                                                                                                                                                                                                                                                                                                                                                                                                                                                                                                                                                                                                                                                                                                                                                                                                                                                                                                                                                                                      |
| 2017 L Husking                                                                                                                                                                                                                                                                                                                                                                                                                                | Reimbursement - 40 Mile Beach Caretaker - Fuel & Gas                                                                                                                                                                                                                                                                                                                                                                                                                                                                                                                                                                                                                                                                                                                                                                                       | 105.00                                                                                                                                                                                                                                                                                                                                                                                                                                                                                                                                                                                                                                                                                                                                                                                                                                                                                                                                                                                                                                                                                                                                                                                                                                                                                                                                                                                                                                                                                                                                                                                                                                                                                                                                                                                                                                                                                                                                                                                                                                                                                                                         |
| 2017 Kevin Hennah                                                                                                                                                                                                                                                                                                                                                                                                                             | Kta Library - Regional Meeting West/East Pilbara<br>Libraries - Guest Speaker 25/05/17                                                                                                                                                                                                                                                                                                                                                                                                                                                                                                                                                                                                                                                                                                                                                     | 4,662.25                                                                                                                                                                                                                                                                                                                                                                                                                                                                                                                                                                                                                                                                                                                                                                                                                                                                                                                                                                                                                                                                                                                                                                                                                                                                                                                                                                                                                                                                                                                                                                                                                                                                                                                                                                                                                                                                                                                                                                                                                                                                                                                       |
| 2017 R Hall                                                                                                                                                                                                                                                                                                                                                                                                                                   | Reimbursement - Director Utilities Phone<br>Charges 24/03/17 To 23/04/17                                                                                                                                                                                                                                                                                                                                                                                                                                                                                                                                                                                                                                                                                                                                                                   | 458.48                                                                                                                                                                                                                                                                                                                                                                                                                                                                                                                                                                                                                                                                                                                                                                                                                                                                                                                                                                                                                                                                                                                                                                                                                                                                                                                                                                                                                                                                                                                                                                                                                                                                                                                                                                                                                                                                                                                                                                                                                                                                                                                         |
| Institute Of Public Works Engineering WA                                                                                                                                                                                                                                                                                                                                                                                                      | A Cancelled Payment                                                                                                                                                                                                                                                                                                                                                                                                                                                                                                                                                                                                                                                                                                                                                                                                                        | 0.00                                                                                                                                                                                                                                                                                                                                                                                                                                                                                                                                                                                                                                                                                                                                                                                                                                                                                                                                                                                                                                                                                                                                                                                                                                                                                                                                                                                                                                                                                                                                                                                                                                                                                                                                                                                                                                                                                                                                                                                                                                                                                                                           |
|                                                                                                                                                                                                                                                                                                                                                                                                                                               | Nickol West Park Signage - Signs                                                                                                                                                                                                                                                                                                                                                                                                                                                                                                                                                                                                                                                                                                                                                                                                           | 858.00                                                                                                                                                                                                                                                                                                                                                                                                                                                                                                                                                                                                                                                                                                                                                                                                                                                                                                                                                                                                                                                                                                                                                                                                                                                                                                                                                                                                                                                                                                                                                                                                                                                                                                                                                                                                                                                                                                                                                                                                                                                                                                                         |
|                                                                                                                                                                                                                                                                                                                                                                                                                                               | KTA Airport - Waste And Recycling Collection<br>Services For 01/04/2017 - 30/04/2017                                                                                                                                                                                                                                                                                                                                                                                                                                                                                                                                                                                                                                                                                                                                                       | 2,597.36                                                                                                                                                                                                                                                                                                                                                                                                                                                                                                                                                                                                                                                                                                                                                                                                                                                                                                                                                                                                                                                                                                                                                                                                                                                                                                                                                                                                                                                                                                                                                                                                                                                                                                                                                                                                                                                                                                                                                                                                                                                                                                                       |
| 2017 Cleanaway Pty Ltd                                                                                                                                                                                                                                                                                                                                                                                                                        | WS - Waste And Recycling Collection Services -<br>May 2017                                                                                                                                                                                                                                                                                                                                                                                                                                                                                                                                                                                                                                                                                                                                                                                 | 2,974.49                                                                                                                                                                                                                                                                                                                                                                                                                                                                                                                                                                                                                                                                                                                                                                                                                                                                                                                                                                                                                                                                                                                                                                                                                                                                                                                                                                                                                                                                                                                                                                                                                                                                                                                                                                                                                                                                                                                                                                                                                                                                                                                       |
| 2017 Cleanaway Pty Ltd                                                                                                                                                                                                                                                                                                                                                                                                                        | WS - Waste And Recycling Collection Services -<br>April 2017                                                                                                                                                                                                                                                                                                                                                                                                                                                                                                                                                                                                                                                                                                                                                                               | 155,953.04                                                                                                                                                                                                                                                                                                                                                                                                                                                                                                                                                                                                                                                                                                                                                                                                                                                                                                                                                                                                                                                                                                                                                                                                                                                                                                                                                                                                                                                                                                                                                                                                                                                                                                                                                                                                                                                                                                                                                                                                                                                                                                                     |
| 2017 Karratha Signs                                                                                                                                                                                                                                                                                                                                                                                                                           | Front Of Terminal And Controlled Car Park<br>Facility Upgrade - AO Corflute Stage 2 Upgrade<br>Signs, Fleet - Vehicle Decals                                                                                                                                                                                                                                                                                                                                                                                                                                                                                                                                                                                                                                                                                                               | 671.00                                                                                                                                                                                                                                                                                                                                                                                                                                                                                                                                                                                                                                                                                                                                                                                                                                                                                                                                                                                                                                                                                                                                                                                                                                                                                                                                                                                                                                                                                                                                                                                                                                                                                                                                                                                                                                                                                                                                                                                                                                                                                                                         |
| James Bennett Pty<br>Limited                                                                                                                                                                                                                                                                                                                                                                                                                  | Library Resources                                                                                                                                                                                                                                                                                                                                                                                                                                                                                                                                                                                                                                                                                                                                                                                                                          | 211.98                                                                                                                                                                                                                                                                                                                                                                                                                                                                                                                                                                                                                                                                                                                                                                                                                                                                                                                                                                                                                                                                                                                                                                                                                                                                                                                                                                                                                                                                                                                                                                                                                                                                                                                                                                                                                                                                                                                                                                                                                                                                                                                         |
| Jolly Good Auto<br>2017 Electrics                                                                                                                                                                                                                                                                                                                                                                                                             | Plant Repairs                                                                                                                                                                                                                                                                                                                                                                                                                                                                                                                                                                                                                                                                                                                                                                                                                              | 3,306.70<br>85.14                                                                                                                                                                                                                                                                                                                                                                                                                                                                                                                                                                                                                                                                                                                                                                                                                                                                                                                                                                                                                                                                                                                                                                                                                                                                                                                                                                                                                                                                                                                                                                                                                                                                                                                                                                                                                                                                                                                                                                                                                                                                                                              |
|                                                                                                                                                                                                                                                                                                                                                                                                                                               | 2017 L Husking  2017 Kevin Hennah  2017 R Hall  Institute Of Public Works Engineering WA  2017 Jason Sign Makers  2017 Cleanaway Pty Ltd  2017 Cleanaway Pty Ltd  2017 Cleanaway Pty Ltd  2017 Cleanaway Pty Ltd  2017 Karratha Signs  James Bennett Pty Limited  Jolly Good Auto                                                                                                                                                                                                                                                                                                                                                                                                                                                                                                                                                          | Reimbursement - 40 Mile Beach Caretaker - Fuel & Gas  Kta Library - Regional Meeting West/East Pilbara Libraries - Guest Speaker 25/05/17  Reimbursement - Director Utilities Phone Charges 24/03/17 To 23/04/17  Institute Of Public Works Engineering WA  2017 Jason Sign Makers  Cleanaway Pty Ltd  Cle |