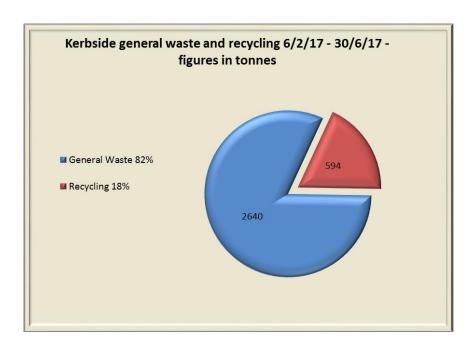

| Chq/EFT              | Date       | Name                                                      | Description                                                                                                                                               | Amount                    |
|----------------------|------------|-----------------------------------------------------------|-----------------------------------------------------------------------------------------------------------------------------------------------------------|---------------------------|
|                      |            | Westrac Equipment                                         |                                                                                                                                                           |                           |
| EFT50902             | 23.06.2017 | Pty Ltd                                                   | Stock - Parts for Repairs  City Wide Youth Basketball Tournament - Supplies, Youth Services - Program Supplies, Depot - Staff Amenities, Catering Various | 133.21                    |
| EFT50903             | 23.06.2017 | Woolworths (WA) Ltd                                       | Meetings/Workshops, Animal Foods - Pound,<br>WRP - Kiosk Supplies<br>Stock - Diaphragm To Suit 4' Bermad Val 400                                          | 1,228.65                  |
| EFT50904             | 23.06.2017 | Watering Concepts                                         | series                                                                                                                                                    | 416.35                    |
| EFT50905             | 23.06.2017 | Wilson Security                                           | Youth Shed - Security Callout 20/05/2017, 13/05/2017                                                                                                      | 358.60                    |
| EFT50906             | 23.06.2017 | WA Billboards                                             | Kta Airport - Fids System Access Charge<br>Rapidsuitecloud - June 2017                                                                                    | 2,345.75                  |
| EFT50907             | 23.06.2017 | Workpac Pty Ltd                                           | Financial Services - Finance Officer - 01/05/2017<br>To 07/05/2017                                                                                        | 2,328.04                  |
| EFT50908             | 23.06.2017 | Water Infrastructure<br>Science And<br>Engineering (WISE) | Kta Airport - Quarterly Review Of Waste Water<br>Treatment Plant - January To March 2017                                                                  | 1,831.50                  |
| EFT50909             | 23.06.2017 | Wickham Swimming<br>Club                                  | Litter Initiative - Bucks For Bags 58 Bags - 20/05/17 Wickham                                                                                             | 348.00                    |
| EFT50910             | 23.06.2017 | The Workwear Group<br>Pty Ltd (Yakka Pty Ltd)             | Uniforms                                                                                                                                                  | 589.80                    |
| EFT50911             | 23.06.2017 | Yurra Pty Ltd                                             | Upgrade Effluent Systems - RFQ 23-16/17<br>Millar's Well Tank Compound Landscaping<br>Works, Malster Park Upgrade - Play Space &<br>Landscape Renewal     | 81,668.00                 |
| EFT50912             | 23.06.2017 | Evergreen Synthetic<br>Grass (atf The M&N<br>Trust)       | Karratha Bowling Club Synthetic Turf Supply and Installation - RFT 12-16/16 Progress Claim, Install Terracotta Surround to Green                          | 65,987.58                 |
| EFT50913             | 23.06.2017 | Delron Cleaning Pty<br>Ltd                                | KLP - Cleaning Services 18/04/2017 to 30/04/2017 Contract NO: RFT 04-15/16                                                                                | 42,315.54                 |
| EFT50914             | 23.06.2017 | Water Corporation                                         | Water Usage Charges                                                                                                                                       | 36,610.33                 |
| EFT50915 -<br>50935  | 20.06.2017 | Various                                                   | Cancelled Payments - System Error                                                                                                                         | 0.00                      |
| FFTF0000             | 20.00.2047 | Compass Conveyancing (WA) (Summerly Enterprises           | Purchase of Lot 48 16 Karratha Tce & Lot 7080                                                                                                             | 40,000,000,00             |
| EFT50936<br>EFT50937 | 20.06.2017 | Pty Ltd t.as) G Bailey                                    | 20 Sharpe Ave - The Quarter Sitting Fee - June 2017                                                                                                       | 19,000,000.00<br>2,791.67 |
| EFT50937             | 29.06.2017 | J Lally                                                   | Sitting Fee - June 2017                                                                                                                                   | 4,562.50                  |
| EFT50939             | 29.06.2017 | E Smeathers                                               | Sitting Fee - June 2017                                                                                                                                   | 2,791.67                  |
| EFT50940             | 29.06.2017 | F White-Hartig                                            | Sitting Fee - June 2017                                                                                                                                   | 2,791.67                  |
| EFT50941             | 29.06.2017 | M Bertling                                                | Sitting Fee - June 2017                                                                                                                                   | 2,791.67                  |
| EFT50942             | 29.06.2017 | G Cucel                                                   | Sitting Fee - June 2017                                                                                                                                   | 2,791.67                  |
| EFT50943             | 29.06.2017 | G Harris                                                  | Sitting Fee - June 2017                                                                                                                                   | 2,791.67                  |
| EFT50944             | 29.06.2017 | P Long                                                    | Sitting Fee - June 2017                                                                                                                                   | 11,125.00                 |
| EFT50945             | 29.06.2017 | B Parsons                                                 | Sitting Fee - June 2017                                                                                                                                   | 2,791.67                  |
| EFT50946             | 29.06.2017 | D Scott                                                   | Sitting Fee - June 2017                                                                                                                                   | 2,791.67                  |
| EFT50947             | 29.06.2017 | R Vandenberg                                              | Sitting Fee - June 2017                                                                                                                                   | 2,791.67                  |
|                      |            |                                                           | Kta Airport Carpark Upgrade Rft 24-16/17 -<br>Engagement Of Civil Landscape Structural<br>Electrical And Irrigation Works, Tank Hill Lookout              |                           |
| EFT50948             | 29.06.2017 | BGC Contracting                                           | - Construction (Progress Claim & Variations)                                                                                                              | 792,124.60                |
| EFT50949             | 29.06.2017 | Argonaut Engineering & Construction                       | Roundabout Maintenance - Concreting Of Euro<br>Boulevard And Dampier Highway                                                                              | 135,305.72                |
| EFT50950             | 29.06.2017 | Environmental<br>Industries                               | Nickol West Park Expansion - Progress Claim #4, Footpath Rectification Works                                                                              | 460,989.86                |
| EFT50951             | 29.06.2017 | Pilbara Iron Company<br>Services Pty Ltd (Rio<br>Tinto)   | Wickham Sports Complex - Electricity Charges 24/02/2017 To 28/03/2017 - 32 Days 580kwh                                                                    | 358.79                    |
| EFT50952             | 29.06.2017 | Telstra Corporation Ltd                                   | Telephone Usage Charges                                                                                                                                   | 1,727.29                  |
| El 10000E            |            |                                                           |                                                                                                                                                           |                           |