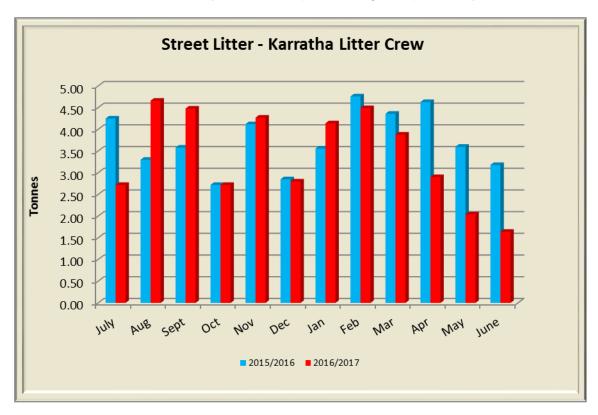

| N/A         |
| Play Program                        | 292         | 246         | 253         | 246         | 235         | 167         | 193         | 186         | 165          | 160         | 242         | 194         | N/A         |



## Roebourne Aquatic Centre closed from May - September





Cossack Accommodation closed between December and February

## 14.9 WASTE SERVICES DATA

File No: WM.2

Responsible Executive Officer: Director Strategic Projects & Infrastructure

Reporting Author: Waste Services Office Supervisor

Date of Report: 1 July 2017

Disclosure of Interest: Nil

Attachment(s) Nil

#### **PURPOSE**

To provide an update for the Waste Services Department and illustration of Waste Services data collected for the 2016/17 year with comparisons against previous year.



Street litter collected and delivered to the 7 Mile Waste Facility.

From April - June there has been a steady reduction in Litter crew from 6 to 2, due to nearing completion of contract and necessary requirement. New tender for litter collection awarded on 3 July 2017.



Number of litter bags collected by Ngarluma Yindjibarndi Foundation Ltd (NYFL) in Roebourne and delivered to the Wickham Transfer Station.



Liquid Waste delivered to the 7 Mile Waste Facility.

7 Mile DER Licence amendment (22/05/2017) included a change in the liquid waste category acceptance criteria. The additional category has allowed the facility to accept additional liquid waste streams. This increased the revenue for liquid waste acceptance.



Total waste, excluding liquid and clean fill delivered to the 7 Mil