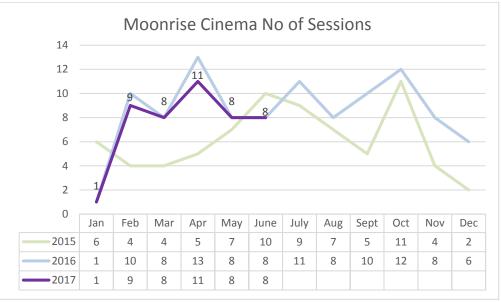

| Chq/EFT              | Date       | Name                                                      | Description                                                                                                                                               | Amount                    |
|----------------------|------------|-----------------------------------------------------------|-----------------------------------------------------------------------------------------------------------------------------------------------------------|---------------------------|
|                      |            | Westrac Equipment                                         |                                                                                                                                                           |                           |
| EFT50902             | 23.06.2017 | Pty Ltd                                                   | Stock - Parts for Repairs  City Wide Youth Basketball Tournament - Supplies, Youth Services - Program Supplies, Depot - Staff Amenities, Catering Various | 133.21                    |
| EFT50903             | 23.06.2017 | Woolworths (WA) Ltd                                       | Meetings/Workshops, Animal Foods - Pound,<br>WRP - Kiosk Supplies<br>Stock - Diaphragm To Suit 4' Bermad Val 400                                          | 1,228.65                  |
| EFT50904             | 23.06.2017 | Watering Concepts                                         | series                                                                                                                                                    | 416.35                    |
| EFT50905             | 23.06.2017 | Wilson Security                                           | Youth Shed - Security Callout 20/05/2017, 13/05/2017                                                                                                      | 358.60                    |
| EFT50906             | 23.06.2017 | WA Billboards                                             | Kta Airport - Fids System Access Charge<br>Rapidsuitecloud - June 2017                                                                                    | 2,345.75                  |
| EFT50907             | 23.06.2017 | Workpac Pty Ltd                                           | Financial Services - Finance Officer - 01/05/2017<br>To 07/05/2017                                                                                        | 2,328.04                  |
| EFT50908             | 23.06.2017 | Water Infrastructure<br>Science And<br>Engineering (WISE) | Kta Airport - Quarterly Review Of Waste Water<br>Treatment Plant - January To March 2017                                                                  | 1,831.50                  |
| EFT50909             | 23.06.2017 | Wickham Swimming<br>Club                                  | Litter Initiative - Bucks For Bags 58 Bags - 20/05/17 Wickham                                                                                             | 348.00                    |
| EFT50910             | 23.06.2017 | The Workwear Group<br>Pty Ltd (Yakka Pty Ltd)             | Uniforms                                                                                                                                                  | 589.80                    |
| EFT50911             | 23.06.2017 | Yurra Pty Ltd                                             | Upgrade Effluent Systems - RFQ 23-16/17<br>Millar's Well Tank Compound Landscaping<br>Works, Malster Park Upgrade - Play Space &<br>Landscape Renewal     | 81,668.00                 |
| EFT50912             | 23.06.2017 | Evergreen Synthetic<br>Grass (atf The M&N<br>Trust)       | Karratha Bowling Club Synthetic Turf Supply and Installation - RFT 12-16/16 Progress Claim, Install Terracotta Surround to Green                          | 65,987.58                 |
| EFT50913             | 23.06.2017 | Delron Cleaning Pty<br>Ltd                                | KLP - Cleaning Services 18/04/2017 to 30/04/2017 Contract NO: RFT 04-15/16                                                                                | 42,315.54                 |
| EFT50914             | 23.06.2017 | Water Corporation                                         | Water Usage Charges                                                                                                                                       | 36,610.33                 |
| EFT50915 -<br>50935  | 20.06.2017 | Various                                                   | Cancelled Payments - System Error                                                                                                                         | 0.00                      |
| FFTF0000             | 20.00.2047 | Compass Conveyancing (WA) (Summerly Enterprises           | Purchase of Lot 48 16 Karratha Tce & Lot 7080                                                                                                             | 40,000,000,00             |
| EFT50936<br>EFT50937 | 20.06.2017 | Pty Ltd t.as) G Bailey                                    | 20 Sharpe Ave - The Quarter Sitting Fee - June 2017                                                                                                       | 19,000,000.00<br>2,791.67 |
| EFT50937             | 29.06.2017 | J Lally                                                   | Sitting Fee - June 2017                                                                                                                                   | 4,562.50                  |
| EFT50939             | 29.06.2017 | E Smeathers                                               | Sitting Fee - June 2017                                                                                                                                   | 2,791.67                  |
| EFT50940             | 29.06.2017 | F White-Hartig                                            | Sitting Fee - June 2017                                                                                                                                   | 2,791.67                  |
| EFT50941             | 29.06.2017 | M Bertling                                                | Sitting Fee - June 2017                                                                                                                                   | 2,791.67                  |
| EFT50942             | 29.06.2017 | G Cucel                                                   | Sitting Fee - June 2017                                                                                                                                   | 2,791.67                  |
| EFT50943             | 29.06.2017 | G Harris                                                  | Sitting Fee - June 2017                                                                                                                                   | 2,791.67                  |
| EFT50944             | 29.06.2017 | P Long                                                    | Sitting Fee - June 2017                                                                                                                                   | 11,125.00                 |
| EFT50945             | 29.06.2017 | B Parsons                                                 | Sitting Fee - June 2017                                                                                                                                   | 2,791.67                  |
| EFT50946             | 29.06.2017 | D Scott                                                   | Sitting Fee - June 2017                                                                                                                                   | 2,791.67                  |
| EFT50947             | 29.06.2017 | R Vandenberg                                              | Sitting Fee - June 2017                                                                                                                                   | 2,791.67                  |
|                      |            |                                                           | Kta Airport Carpark Upgrade Rft 24-16/17 -<br>Engagement Of Civil Landscape Structural<br>Electrical And Irrigation Works, Tank Hill Lookout              |                           |
| EFT50948             | 29.06.2017 | BGC Contracting                                           | - Construction (Progress Claim & Variations)                                                                                                              | 792,124.60                |
| EFT50949             | 29.06.2017 | Argonaut Engineering & Construction                       | Roundabout Maintenance - Concreting Of Euro<br>Boulevard And Dampier Highway                                                                              | 135,305.72                |
| EFT50950             | 29.06.2017 | Environmental<br>Industries                               | Nickol West Park Expansion - Progress Claim #4, Footpath Rectification Works                                                                              | 460,989.86                |
| EFT50951             | 29.06.2017 | Pilbara Iron Company<br>Services Pty Ltd (Rio<br>Tinto)   | Wickham Sports Complex - Electricity Charges 24/02/2017 To 28/03/2017 - 32 Days 580kwh                                                                    | 358.79                    |
| EFT50952             | 29.06.2017 | Telstra Corporation Ltd                                   | Telephone Usage Charges                                                                                                                                   | 1,727.29                  |
| El 10000E            |            |                                                           |                                                                                                                                                           |                           |