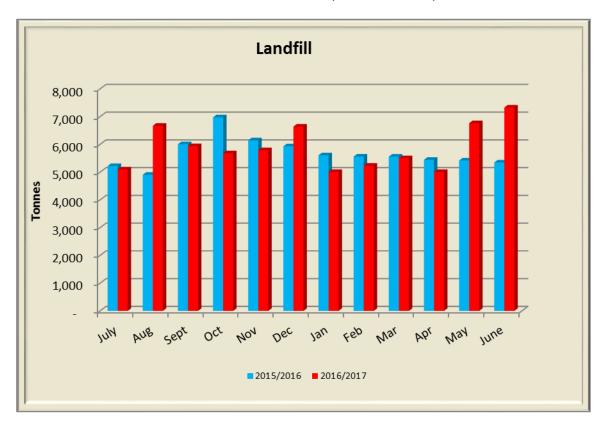

| Chq/EFT              | Date       | Name                                                      | Description                                                                                                                                               | Amount                    |
|----------------------|------------|-----------------------------------------------------------|-----------------------------------------------------------------------------------------------------------------------------------------------------------|---------------------------|
|                      |            | Westrac Equipment                                         |                                                                                                                                                           |                           |
| EFT50902             | 23.06.2017 | Pty Ltd                                                   | Stock - Parts for Repairs  City Wide Youth Basketball Tournament - Supplies, Youth Services - Program Supplies, Depot - Staff Amenities, Catering Various | 133.21                    |
| EFT50903             | 23.06.2017 | Woolworths (WA) Ltd                                       | Meetings/Workshops, Animal Foods - Pound,<br>WRP - Kiosk Supplies<br>Stock - Diaphragm To Suit 4' Bermad Val 400                                          | 1,228.65                  |
| EFT50904             | 23.06.2017 | Watering Concepts                                         | series                                                                                                                                                    | 416.35                    |
| EFT50905             | 23.06.2017 | Wilson Security                                           | Youth Shed - Security Callout 20/05/2017, 13/05/2017                                                                                                      | 358.60                    |
| EFT50906             | 23.06.2017 | WA Billboards                                             | Kta Airport - Fids System Access Charge<br>Rapidsuitecloud - June 2017                                                                                    | 2,345.75                  |
| EFT50907             | 23.06.2017 | Workpac Pty Ltd                                           | Financial Services - Finance Officer - 01/05/2017<br>To 07/05/2017                                                                                        | 2,328.04                  |
| EFT50908             | 23.06.2017 | Water Infrastructure<br>Science And<br>Engineering (WISE) | Kta Airport - Quarterly Review Of Waste Water<br>Treatment Plant - January To March 2017                                                                  | 1,831.50                  |
| EFT50909             | 23.06.2017 | Wickham Swimming<br>Club                                  | Litter Initiative - Bucks For Bags 58 Bags - 20/05/17 Wickham                                                                                             | 348.00                    |
| EFT50910             | 23.06.2017 | The Workwear Group<br>Pty Ltd (Yakka Pty Ltd)             | Uniforms                                                                                                                                                  | 589.80                    |
| EFT50911             | 23.06.2017 | Yurra Pty Ltd                                             | Upgrade Effluent Systems - RFQ 23-16/17<br>Millar's Well Tank Compound Landscaping<br>Works, Malster Park Upgrade - Play Space &<br>Landscape Renewal     | 81,668.00                 |
| EFT50912             | 23.06.2017 | Evergreen Synthetic<br>Grass (atf The M&N<br>Trust)       | Karratha Bowling Club Synthetic Turf Supply and Installation - RFT 12-16/16 Progress Claim, Install Terracotta Surround to Green                          | 65,987.58                 |
| EFT50913             | 23.06.2017 | Delron Cleaning Pty<br>Ltd                                | KLP - Cleaning Services 18/04/2017 to 30/04/2017 Contract NO: RFT 04-15/16                                                                                | 42,315.54                 |
| EFT50914             | 23.06.2017 | Water Corporation                                         | Water Usage Charges                                                                                                                                       | 36,610.33                 |
| EFT50915 -<br>50935  | 20.06.2017 | Various                                                   | Cancelled Payments - System Error                                                                                                                         | 0.00                      |
| FFTF0000             | 20.00.2047 | Compass Conveyancing (WA) (Summerly Enterprises           | Purchase of Lot 48 16 Karratha Tce & Lot 7080                                                                                                             | 40,000,000,00             |
| EFT50936<br>EFT50937 | 20.06.2017 | Pty Ltd t.as) G Bailey                                    | 20 Sharpe Ave - The Quarter Sitting Fee - June 2017                                                                                                       | 19,000,000.00<br>2,791.67 |
| EFT50937             | 29.06.2017 | J Lally                                                   | Sitting Fee - June 2017                                                                                                                                   | 4,562.50                  |
| EFT50939             | 29.06.2017 | E Smeathers                                               | Sitting Fee - June 2017                                                                                                                                   | 2,791.67                  |
| EFT50940             | 29.06.2017 | F White-Hartig                                            | Sitting Fee - June 2017                                                                                                                                   | 2,791.67                  |
| EFT50941             | 29.06.2017 | M Bertling                                                | Sitting Fee - June 2017                                                                                                                                   | 2,791.67                  |
| EFT50942             | 29.06.2017 | G Cucel                                                   | Sitting Fee - June 2017                                                                                                                                   | 2,791.67                  |
| EFT50943             | 29.06.2017 | G Harris                                                  | Sitting Fee - June 2017                                                                                                                                   | 2,791.67                  |
| EFT50944             | 29.06.2017 | P Long                                                    | Sitting Fee - June 2017                                                                                                                                   | 11,125.00                 |
| EFT50945             | 29.06.2017 | B Parsons                                                 | Sitting Fee - June 2017                                                                                                                                   | 2,791.67                  |
| EFT50946             | 29.06.2017 | D Scott                                                   | Sitting Fee - June 2017                                                                                                                                   | 2,791.67                  |
| EFT50947             | 29.06.2017 | R Vandenberg                                              | Sitting Fee - June 2017                                                                                                                                   | 2,791.67                  |
|                      |            |                                                           | Kta Airport Carpark Upgrade Rft 24-16/17 -<br>Engagement Of Civil Landscape Structural<br>Electrical And Irrigation Works, Tank Hill Lookout              |                           |
| EFT50948             | 29.06.2017 | BGC Contracting                                           | - Construction (Progress Claim & Variations)                                                                                                              | 792,124.60                |
| EFT50949             | 29.06.2017 | Argonaut Engineering & Construction                       | Roundabout Maintenance - Concreting Of Euro<br>Boulevard And Dampier Highway                                                                              | 135,305.72                |
| EFT50950             | 29.06.2017 | Environmental<br>Industries                               | Nickol West Park Expansion - Progress Claim #4, Footpath Rectification Works                                                                              | 460,989.86                |
| EFT50951             | 29.06.2017 | Pilbara Iron Company<br>Services Pty Ltd (Rio<br>Tinto)   | Wickham Sports Complex - Electricity Charges 24/02/2017 To 28/03/2017 - 32 Days 580kwh                                                                    | 358.79                    |
| EFT50952             | 29.06.2017 | Telstra Corporation Ltd                                   | Telephone Usage Charges                                                                                                                                   | 1,727.29                  |
| El 10000E            |            |                                                           |                                                                                                                                                           |                           |