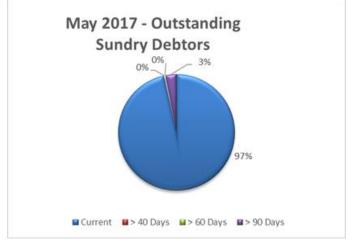

#### **Debtors Schedule**

The following table shows Trade Debtors which have been outstanding over 40, 60 and 90 days at the end of January. The table also includes total Rates and Pilbara Underground Power (PUPP) Service Charges outstanding.

|           | 2017      | 2017          | Change  | Of Current |  |  |  |
|-----------|-----------|---------------|---------|------------|--|--|--|
|           | May       | April         | %       | Total %    |  |  |  |
|           |           | Non Rate I    | Debtors |            |  |  |  |
| Current   | 6,816,626 | 4,741,490     | 44%     | 95%        |  |  |  |
| > 40 Days | 162,781   | 12,341        | 1219%   | 2%         |  |  |  |
| > 60 Days | 12,145    | 11,293        | 8%      | 0%         |  |  |  |
| > 90 Days | 154,914   | 150,363       | 3%      | 2%         |  |  |  |
|           |           |               |         |            |  |  |  |
| Total     | 7,146,466 | 4,915,487     | 45%     | 100%       |  |  |  |
|           |           | Rates Debtors |         |            |  |  |  |
| Total     | 3,501,511 | 3,754,436     | -7%     | 100%       |  |  |  |
|           |           | PUPP Debtors  |         |            |  |  |  |
| Total     | 4,847,441 | 4,969,034     | -2%     | 100%       |  |  |  |

The balance of outstanding PUPP charges has decreased from April 2017. PUPP payments have been made on 99% of properties, with 79.6% paid in full and 20.4% paying by instalments.

Total Debtors increased by 45% or \$2.2m. Collection of outstanding debts greater than 40 Days continued in line with Council policy. The following table shows outstanding balances for each ageing period for Trade Debtor balances in excess of \$5,000.

| Debtor                                  | 40 Days  | 60 Days  | >90 Days  | Comments                                            |
|-----------------------------------------|----------|----------|-----------|-----------------------------------------------------|
|                                         |          |          |           |                                                     |
| Frank Smith                             | 0.00     | 0.00     | 41,593.20 | Relates to demolition costs due to uninhabitable    |
|                                         |          |          |           | dwelling. Debt has been registered against          |
|                                         |          |          |           | property.                                           |
| Karratha Sporting & Recreation Club Inc | 5,096.02 | 0.00     | 26.80     | Relates to power consumption. Emailed 22/05/17.     |
|                                         |          |          |           | Follow up email sent 12/06/17. Letter of Demand     |
|                                         |          |          |           | issued by CS Legal on 20/06/17. \$2,000             |
|                                         |          |          |           | received on 21/06/17 and payment arrangement        |
|                                         |          |          |           | agreed for \$1,000 per month.                       |
| Onyx ( Aust ) Pty Ltd                   | 0.00     | 7,497.94 | 10,665.32 | Relates to outstanding lease fees and utilities for |
|                                         |          |          |           | PBFC and KLP cafes. Letter of Demand issued         |
|                                         |          |          |           | 23/01/17. Breach Notice issued 15/03/17. CS         |
|                                         |          |          |           | Legal followed up 21/04/17. GPC served on           |
|                                         |          |          |           | 17/05/17 - Default Judgement available from         |
|                                         |          |          |           | 01/06/17. Council considered at June OCM.           |