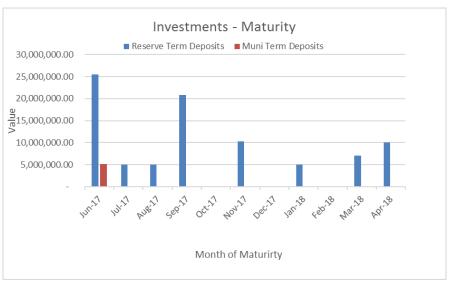

#### **Cash and Investments**

|                           | Principal  | Balance     |            |                 |          |
|---------------------------|------------|-------------|------------|-----------------|----------|
|                           | Investment | 31 May 2017 |            |                 |          |
| Accounts                  | \$         | \$          | Interest % | Investment Term | Maturity |
| Maxi Cash Reserve         | -          | 15,737,637  | 0.70       | At Call         |          |
| Reserve Term Deposits     | 5,000,000  | 5,011,301   | 2.50       | 2 months        | Jun-17   |
| Reserve Term Deposits     | 5,076,710  | 5,143,603   | 2.78       | 6 months        | Jun-17   |
| Reserve Term Deposits     | 5,076,710  | 5,143,603   | 2.78       | 6 months        | Jun-17   |
| Reserve Term Deposits     | 10,000,000 | 10,196,603  | 2.76       | 9 months        | Jun-17   |
| Reserve Term Deposits     | 5,000,000  | 5,011,392   | 2.52       | 3 months        | Jul-17   |
| Reserve Term Deposits     | 5,000,000  | 5,011,527   | 2.55       | 4 months        | Aug-17   |
| Reserve Term Deposits     | 5,370,524  | 5,482,008   | 2.87       | 12 months       | Sep-17   |
| Reserve Term Deposits     | 15,000,000 | 15,308,795  | 2.89       | 12 months       | Sep-17   |
| Reserve Term Deposits     | 10,154,258 | 10,308,024  | 2.94       | 12 months       | Nov-17   |
| Reserve Term Deposits     | 5,000,000  | 5,052,730   | 2.73       | 12 months       | Jan-18   |
| Reserve Term Deposits     | 7,000,000  | 7,033,416   | 2.64       | 12 months       | Mar-18   |
| Reserve Term Deposits     | 10,000,000 | 10,030,148  | 2.62       | 12 months       | Apr-18   |
| Muni Term Deposits        | 5,000,000  | 5,091,438   | 2.67       | 9 months        | Jun-17   |
| Municipal (Transactional) | -          | 4,192,044   | 0.87       | At Call         |          |
| Maxi Cash Municipal       | -          | 1,258,203   | 0.70       | At Call         |          |
| Cash on Hand              | -          | 18,705      | 0.00       |                 |          |
| Total                     |            | 115,031,175 |            |                 |          |

The Reserve Bank cash rate (overnight money market interest rate) remained steady during May at 1.50%. The Municipal funds held with Westpac Bank are currently earning 0.87% interest on balances between \$1m and \$5m in the everyday account, and 0.70% on the Maxi-Direct Muni Account. During May Council had no maturing investments.