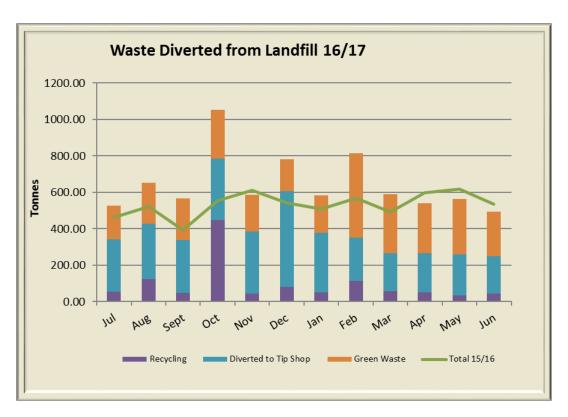

| Chq/EFT              | Date       | Name                                                      | Description                                                                                                                                               | Amount                    |
|----------------------|------------|-----------------------------------------------------------|-----------------------------------------------------------------------------------------------------------------------------------------------------------|---------------------------|
|                      |            | Westrac Equipment                                         |                                                                                                                                                           |                           |
| EFT50902             | 23.06.2017 | Pty Ltd                                                   | Stock - Parts for Repairs  City Wide Youth Basketball Tournament - Supplies, Youth Services - Program Supplies, Depot - Staff Amenities, Catering Various | 133.21                    |
| EFT50903             | 23.06.2017 | Woolworths (WA) Ltd                                       | Meetings/Workshops, Animal Foods - Pound,<br>WRP - Kiosk Supplies<br>Stock - Diaphragm To Suit 4' Bermad Val 400                                          | 1,228.65                  |
| EFT50904             | 23.06.2017 | Watering Concepts                                         | series                                                                                                                                                    | 416.35                    |
| EFT50905             | 23.06.2017 | Wilson Security                                           | Youth Shed - Security Callout 20/05/2017, 13/05/2017                                                                                                      | 358.60                    |
| EFT50906             | 23.06.2017 | WA Billboards                                             | Kta Airport - Fids System Access Charge<br>Rapidsuitecloud - June 2017                                                                                    | 2,345.75                  |
| EFT50907             | 23.06.2017 | Workpac Pty Ltd                                           | Financial Services - Finance Officer - 01/05/2017<br>To 07/05/2017                                                                                        | 2,328.04                  |
| EFT50908             | 23.06.2017 | Water Infrastructure<br>Science And<br>Engineering (WISE) | Kta Airport - Quarterly Review Of Waste Water<br>Treatment Plant - January To March 2017                                                                  | 1,831.50                  |
| EFT50909             | 23.06.2017 | Wickham Swimming<br>Club                                  | Litter Initiative - Bucks For Bags 58 Bags - 20/05/17 Wickham                                                                                             | 348.00                    |
| EFT50910             | 23.06.2017 | The Workwear Group<br>Pty Ltd (Yakka Pty Ltd)             | Uniforms                                                                                                                                                  | 589.80                    |
| EFT50911             | 23.06.2017 | Yurra Pty Ltd                                             | Upgrade Effluent Systems - RFQ 23-16/17<br>Millar's Well Tank Compound Landscaping<br>Works, Malster Park Upgrade - Play Space &<br>Landscape Renewal     | 81,668.00                 |
| EFT50912             | 23.06.2017 | Evergreen Synthetic<br>Grass (atf The M&N<br>Trust)       | Karratha Bowling Club Synthetic Turf Supply and Installation - RFT 12-16/16 Progress Claim, Install Terracotta Surround to Green                          | 65,987.58                 |
| EFT50913             | 23.06.2017 | Delron Cleaning Pty<br>Ltd                                | KLP - Cleaning Services 18/04/2017 to 30/04/2017 Contract NO: RFT 04-15/16                                                                                | 42,315.54                 |
| EFT50914             | 23.06.2017 | Water Corporation                                         | Water Usage Charges                                                                                                                                       | 36,610.33                 |
| EFT50915 -<br>50935  | 20.06.2017 | Various                                                   | Cancelled Payments - System Error                                                                                                                         | 0.00                      |
| FFTF0000             | 20.00.2047 | Compass Conveyancing (WA) (Summerly Enterprises           | Purchase of Lot 48 16 Karratha Tce & Lot 7080                                                                                                             | 40,000,000,00             |
| EFT50936<br>EFT50937 | 20.06.2017 | Pty Ltd t.as) G Bailey                                    | 20 Sharpe Ave - The Quarter Sitting Fee - June 2017                                                                                                       | 19,000,000.00<br>2,791.67 |
| EFT50937             | 29.06.2017 | J Lally                                                   | Sitting Fee - June 2017                                                                                                                                   | 4,562.50                  |
| EFT50939             | 29.06.2017 | E Smeathers                                               | Sitting Fee - June 2017                                                                                                                                   | 2,791.67                  |
| EFT50940             | 29.06.2017 | F White-Hartig                                            | Sitting Fee - June 2017                                                                                                                                   | 2,791.67                  |
| EFT50941             | 29.06.2017 | M Bertling                                                | Sitting Fee - June 2017                                                                                                                                   | 2,791.67                  |
| EFT50942             | 29.06.2017 | G Cucel                                                   | Sitting Fee - June 2017                                                                                                                                   | 2,791.67                  |
| EFT50943             | 29.06.2017 | G Harris                                                  | Sitting Fee - June 2017                                                                                                                                   | 2,791.67                  |
| EFT50944             | 29.06.2017 | P Long                                                    | Sitting Fee - June 2017                                                                                                                                   | 11,125.00                 |
| EFT50945             | 29.06.2017 | B Parsons                                                 | Sitting Fee - June 2017                                                                                                                                   | 2,791.67                  |
| EFT50946             | 29.06.2017 | D Scott                                                   | Sitting Fee - June 2017                                                                                                                                   | 2,791.67                  |
| EFT50947             | 29.06.2017 | R Vandenberg                                              | Sitting Fee - June 2017                                                                                                                                   | 2,791.67                  |
|                      |            |                                                           | Kta Airport Carpark Upgrade Rft 24-16/17 -<br>Engagement Of Civil Landscape Structural<br>Electrical And Irrigation Works, Tank Hill Lookout              |                           |
| EFT50948             | 29.06.2017 | BGC Contracting                                           | - Construction (Progress Claim & Variations)                                                                                                              | 792,124.60                |
| EFT50949             | 29.06.2017 | Argonaut Engineering & Construction                       | Roundabout Maintenance - Concreting Of Euro<br>Boulevard And Dampier Highway                                                                              | 135,305.72                |
| EFT50950             | 29.06.2017 | Environmental<br>Industries                               | Nickol West Park Expansion - Progress Claim #4, Footpath Rectification Works                                                                              | 460,989.86                |
| EFT50951             | 29.06.2017 | Pilbara Iron Company<br>Services Pty Ltd (Rio<br>Tinto)   | Wickham Sports Complex - Electricity Charges 24/02/2017 To 28/03/2017 - 32 Days 580kwh                                                                    | 358.79                    |
| EFT50952             | 29.06.2017 | Telstra Corporation Ltd                                   | Telephone Usage Charges                                                                                                                                   | 1,727.29                  |
| El 10000E            |            |                                                           |                                                                                                                                                           |                           |