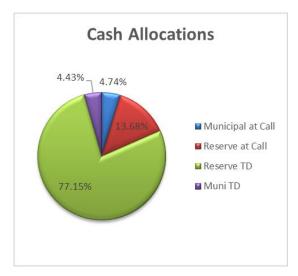

#### **Cash and Investments**

|                           | Principal  | Balance     |            |                 |          |
|---------------------------|------------|-------------|------------|-----------------|----------|
|                           | Investment | 31 May 2017 |            |                 |          |
| Accounts                  | \$         | \$          | Interest % | Investment Term | Maturity |
| Maxi Cash Reserve         | -          | 15,737,637  | 0.70       | At Call         |          |
| Reserve Term Deposits     | 5,000,000  | 5,011,301   | 2.50       | 2 months        | Jun-17   |
| Reserve Term Deposits     | 5,076,710  | 5,143,603   | 2.78       | 6 months        | Jun-17   |
| Reserve Term Deposits     | 5,076,710  | 5,143,603   | 2.78       | 6 months        | Jun-17   |
| Reserve Term Deposits     | 10,000,000 | 10,196,603  | 2.76       | 9 months        | Jun-17   |
| Reserve Term Deposits     | 5,000,000  | 5,011,392   | 2.52       | 3 months        | Jul-17   |
| Reserve Term Deposits     | 5,000,000  | 5,011,527   | 2.55       | 4 months        | Aug-17   |
| Reserve Term Deposits     | 5,370,524  | 5,482,008   | 2.87       | 12 months       | Sep-17   |
| Reserve Term Deposits     | 15,000,000 | 15,308,795  | 2.89       | 12 months       | Sep-17   |
| Reserve Term Deposits     | 10,154,258 | 10,308,024  | 2.94       | 12 months       | Nov-17   |
| Reserve Term Deposits     | 5,000,000  | 5,052,730   | 2.73       | 12 months       | Jan-18   |
| Reserve Term Deposits     | 7,000,000  | 7,033,416   | 2.64       | 12 months       | Mar-18   |
| Reserve Term Deposits     | 10,000,000 | 10,030,148  | 2.62       | 12 months       | Apr-18   |
| Muni Term Deposits        | 5,000,000  | 5,091,438   | 2.67       | 9 months        | Jun-17   |
| Municipal (Transactional) | -          | 4,192,044   | 0.87       | At Call         |          |
| Maxi Cash Municipal       | -          | 1,258,203   | 0.70       | At Call         |          |
| Cash on Hand              | -          | 18,705      | 0.00       |                 |          |
| Total                     |            | 115,031,175 |            |                 |          |

The Reserve Bank cash rate (overnight money market interest rate) remained steady during May at 1.50%. The Municipal funds held with Westpac Bank are currently earning 0.87% interest on balances between \$1m and \$5m in the everyday account, and 0.70% on the Maxi-Direct Muni Account. During May Council had no maturing investments.