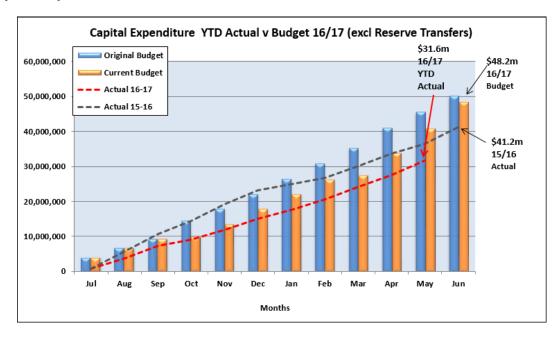

#### **Capital Expenditure**

Council's 2016/17 amended Capital Expenditure budget is \$48.2 million, the majority of which is associated with major projects including Red Earth Arts Precinct, Wickham Community Hub, Kookaburra Park Development, Tambrey Pavilion, Airport Car Park Redesign and other infrastructure improvements. The following table shows that Council is currently 22% below budget in capital expenditure year to date.

|                | YTD        |            |            | An          | nual       |
|----------------|------------|------------|------------|-------------|------------|
|                | YTD        |            |            |             | Annual     |
|                | Amended    |            |            | Annual Orig | Amend      |
| Asset Class    | Budget     | YTD Actual | Variance % | Budget      | Budget     |
|                |            |            |            |             |            |
|                |            | 31-May-17  |            | 30-J        | un-16      |
|                |            |            |            |             |            |
| Land           | 700,000    | 63,448     | 0%         | 0           | 700,000    |
| Artwork        | 14,000     | 14,000     | 0%         | 0           | 14,000     |
| Buildings      | 25,515,946 | 19,228,303 | -25%       | 29,638,543  | 30,517,328 |
| Equipment      | 161,394    | 136,731    | -15%       | 1,000       | 161,394    |
| Furn & Equip   | 441,224    | 233,251    | -47%       | 424,000     | 431,224    |
| Plant          | 697,147    | 668,407    | -4%        | 1,452,000   | 697,147    |
| Infrastructure | 13,295,960 | 11,315,506 | -15%       | 18,602,172  | 15,749,743 |
| Totals         | 40,825,671 | 31,659,647 | -22%       | 50,117,715  | 48,270,836 |