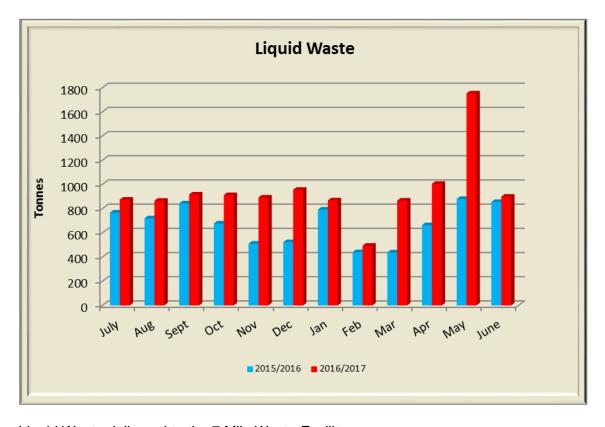

ible Executive Officer: Director Strategic Projects & Infrastructure

Reporting Author: Waste Services Office Supervisor

Date of Report: 1 July 2017

Disclosure of Interest: Nil

Attachment(s) Nil

#### **PURPOSE**

To provide an update for the Waste Services Department and illustration of Waste Services data collected for the 2016/17 year with comparisons against previous year.



Street litter collected and delivered to the 7 Mile Waste Facility.

From April - June there has been a steady reduction in Litter crew from 6 to 2, due to nearing completion of contract and necessary requirement. New tender for litter collection awarded on 3 July 2017.



Number of litter bags collected by Ngarluma Yindjibarndi Foundation Ltd (NYFL) in Roebourne and delivered to the Wickham Transfer Station.



Liquid Waste delivered to the 7 Mile Waste Facility.

7 Mile DER Licence amendment (22/05/2017) included a change in the liquid waste category acceptance criteria. The additional category has allowed the facility to accept additional liquid waste streams. This increased the revenue for liquid waste acceptance.



Total waste, excluding liquid and clean fill delivered to the 7 Mile Waste Facility.

Spike in May and June due to the delivery of demolition waste from the dismantling of the Barrow Island's camp.



7 Mile Waste Facility Tip Shop Income.



7 Mile Waste Facility and Wickham Transfer Station waste diverted from landfill. Includes recycling of metal, glass, paper, plastics, non-compactible plastics, green waste and reusable items recovered for the 7 Mile Tip Shop. Spikes in recy