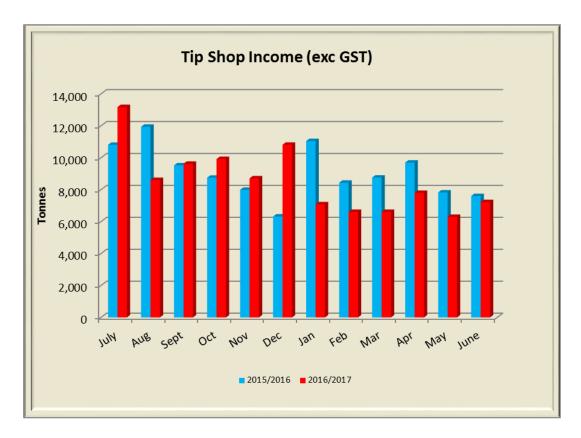

| Chq/EFT              | Date       | Name                                                      | Description                                                                                                                                               | Amount                    |
|----------------------|------------|-----------------------------------------------------------|-----------------------------------------------------------------------------------------------------------------------------------------------------------|---------------------------|
|                      |            | Westrac Equipment                                         |                                                                                                                                                           |                           |
| EFT50902             | 23.06.2017 | Pty Ltd                                                   | Stock - Parts for Repairs  City Wide Youth Basketball Tournament - Supplies, Youth Services - Program Supplies, Depot - Staff Amenities, Catering Various | 133.21                    |
| EFT50903             | 23.06.2017 | Woolworths (WA) Ltd                                       | Meetings/Workshops, Animal Foods - Pound,<br>WRP - Kiosk Supplies<br>Stock - Diaphragm To Suit 4' Bermad Val 400                                          | 1,228.65                  |
| EFT50904             | 23.06.2017 | Watering Concepts                                         | series                                                                                                                                                    | 416.35                    |
| EFT50905             | 23.06.2017 | Wilson Security                                           | Youth Shed - Security Callout 20/05/2017, 13/05/2017                                                                                                      | 358.60                    |
| EFT50906             | 23.06.2017 | WA Billboards                                             | Kta Airport - Fids System Access Charge<br>Rapidsuitecloud - June 2017                                                                                    | 2,345.75                  |
| EFT50907             | 23.06.2017 | Workpac Pty Ltd                                           | Financial Services - Finance Officer - 01/05/2017<br>To 07/05/2017                                                                                        | 2,328.04                  |
| EFT50908             | 23.06.2017 | Water Infrastructure<br>Science And<br>Engineering (WISE) | Kta Airport - Quarterly Review Of Waste Water<br>Treatment Plant - January To March 2017                                                                  | 1,831.50                  |
| EFT50909             | 23.06.2017 | Wickham Swimming<br>Club                                  | Litter Initiative - Bucks For Bags 58 Bags - 20/05/17 Wickham                                                                                             | 348.00                    |
| EFT50910             | 23.06.2017 | The Workwear Group<br>Pty Ltd (Yakka Pty Ltd)             | Uniforms                                                                                                                                                  | 589.80                    |
| EFT50911             | 23.06.2017 | Yurra Pty Ltd                                             | Upgrade Effluent Systems - RFQ 23-16/17<br>Millar's Well Tank Compound Landscaping<br>Works, Malster Park Upgrade - Play Space &<br>Landscape Renewal     | 81,668.00                 |
| EFT50912             | 23.06.2017 | Evergreen Synthetic<br>Grass (atf The M&N<br>Trust)       | Karratha Bowling Club Synthetic Turf Supply and Installation - RFT 12-16/16 Progress Claim, Install Terracotta Surround to Green                          | 65,987.58                 |
| EFT50913             | 23.06.2017 | Delron Cleaning Pty<br>Ltd                                | KLP - Cleaning Services 18/04/2017 to 30/04/2017 Contract NO: RFT 04-15/16                                                                                | 42,315.54                 |
| EFT50914             | 23.06.2017 | Water Corporation                                         | Water Usage Charges                                                                                                                                       | 36,610.33                 |
| EFT50915 -<br>50935  | 20.06.2017 | Various                                                   | Cancelled Payments - System Error                                                                                                                         | 0.00                      |
| FFTF0000             | 20.00.2047 | Compass Conveyancing (WA) (Summerly Enterprises           | Purchase of Lot 48 16 Karratha Tce & Lot 7080                                                                                                             | 40,000,000,00             |
| EFT50936<br>EFT50937 | 20.06.2017 | Pty Ltd t.as) G Bailey                                    | 20 Sharpe Ave - The Quarter Sitting Fee - June 2017                                                                                                       | 19,000,000.00<br>2,791.67 |
| EFT50937             | 29.06.2017 | J Lally                                                   | Sitting Fee - June 2017                                                                                                                                   | 4,562.50                  |
| EFT50939             | 29.06.2017 | E Smeathers                                               | Sitting Fee - June 2017                                                                                                                                   | 2,791.67                  |
| EFT50940             | 29.06.2017 | F White-Hartig                                            | Sitting Fee - June 2017                                                                                                                                   | 2,791.67                  |
| EFT50941             | 29.06.2017 | M Bertling                                                | Sitting Fee - June 2017                                                                                                                                   | 2,791.67                  |
| EFT50942             | 29.06.2017 | G Cucel                                                   | Sitting Fee - June 2017                                                                                                                                   | 2,791.67                  |
| EFT50943             | 29.06.2017 | G Harris                                                  | Sitting Fee - June 2017                                                                                                                                   | 2,791.67                  |
| EFT50944             | 29.06.2017 | P Long                                                    | Sitting Fee - June 2017                                                                                                                                   | 11,125.00                 |
| EFT50945             | 29.06.2017 | B Parsons                                                 | Sitting Fee - June 2017                                                                                                                                   | 2,791.67                  |
| EFT50946             | 29.06.2017 | D Scott                                                   | Sitting Fee - June 2017                                                                                                                                   | 2,791.67                  |
| EFT50947             | 29.06.2017 | R Vandenberg                                              | Sitting Fee - June 2017                                                                                                                                   | 2,791.67                  |
|                      |            |                                                           | Kta Airport Carpark Upgrade Rft 24-16/17 -<br>Engagement Of Civil Landscape Structural<br>Electrical And Irrigation Works, Tank Hill Lookout              |                           |
| EFT50948             | 29.06.2017 | BGC Contracting                                           | - Construction (Progress Claim & Variations)                                                                                                              | 792,124.60                |
| EFT50949             | 29.06.2017 | Argonaut Engineering & Construction                       | Roundabout Maintenance - Concreting Of Euro<br>Boulevard And Dampier Highway                                                                              | 135,305.72                |
| EFT50950             | 29.06.2017 | Environmental<br>Industries                               | Nickol West Park Expansion - Progress Claim #4, Footpath Rectification Works                                                                              | 460,989.86                |
| EFT50951             | 29.06.2017 | Pilbara Iron Company<br>Services Pty Ltd (Rio<br>Tinto)   | Wickham Sports Complex - Electricity Charges 24/02/2017 To 28/03/2017 - 32 Days 580kwh                                                                    | 358.79                    |
| EFT50952             | 29.06.2017 | Telstra Corporation Ltd                                   | Telephone Usage Charges                                                                                                                                   | 1,727.29                  |
| El 10000E            |            |                                                           |                                                                                                                                                           |                           |