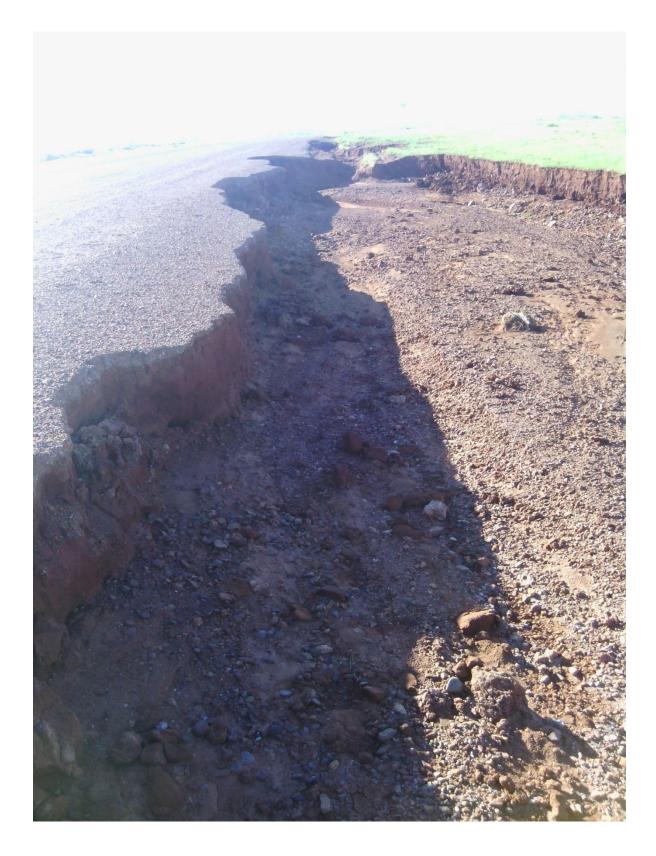

Functions and General Regulations 1996* RESOLVES to:

- 1. NOTE that as a consequence of the severe flooding in the Pilbara on 8 February 2017 and the flooding being declared a natural disaster under the Western Australian Natural Disaster Relief and Recovery Arrangements (WANDRRA), expenditure for goods and services to facilitate infrastructure rectification works associated with repair to roads, drainage and parks totals \$758,782 as at 23 February 2017; and
- 2. NOTE that as WANDRRA assistance provides for 75% claim up to \$410,000 and 100% claim thereafter, the total WANDRRA claim totals \$656,282, resulting in a \$102,500 impact on Council's municipal fund to be considered as part of Council's Budget process.

## Attachment – Example photos flood damage

## 40 Mile Beach Access Road







## Harding River Footbridge - Roebourne

## **Millars Road**



## 13.6 TENDER COOLAWANYAH ROAD STAGE 2 RECONSTRUCTION

| File No:                       | CP.914                                                                   |
|--------------------------------|--------------------------------------------------------------------------|
| Responsible Executive Officer: | Director Strategic Projects & Infrastructure                             |
| Reporting Author:              | Manager Infrastructure                                                   |
| Date of Report:                | 2 March 2017                                                             |
| Applicant/Proponent:           | Nil                                                                      |
| Disclosure o