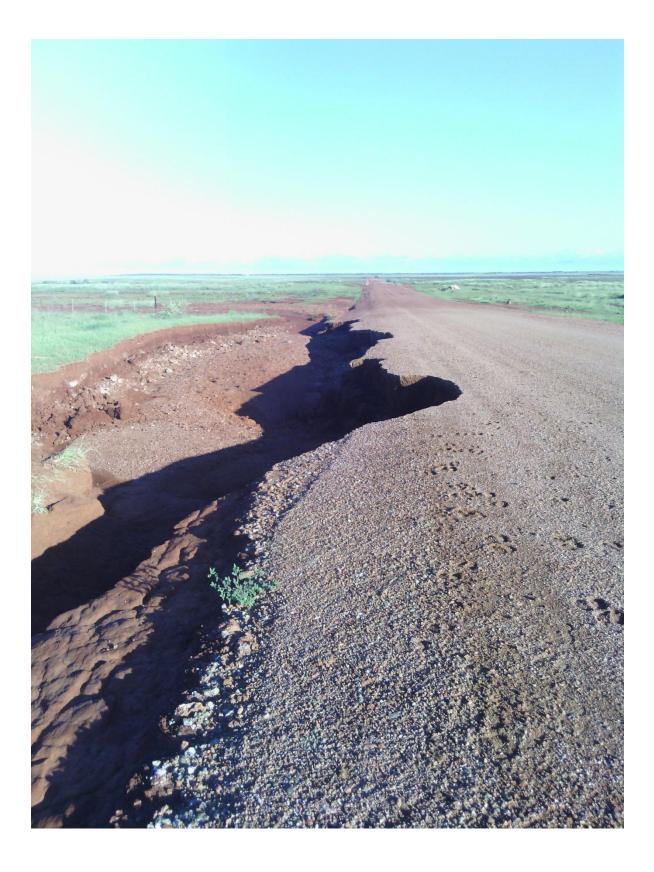

nctions and General Regulations 1996* RESOLVES to:

- 1. NOTE that as a consequence of the severe flooding in the Pilbara on 8 February 2017 and the flooding being declared a natural disaster under the Western Australian Natural Disaster Relief and Recovery Arrangements (WANDRRA), expenditure for goods and services to facilitate infrastructure rectification works associated with repair to roads, drainage and parks totals \$758,782 as at 23 February 2017; and
- 2. NOTE that as WANDRRA assistance provides for 75% claim up to \$410,000 and 100% claim thereafter, the total WANDRRA claim totals \$656,282, resulting in a \$102,500 impact on Council's municipal fund to be considered as part of Council's Budget process.

## Attachment – Example photos flood damage

## 40 Mile Beach Access Road







## Harding River Footbridge - Roebourne

## **Millars Road**



## 13.6 TENDER COOLAWANYAH ROAD STAGE 2 RECONSTRUCTION

| File No:                       | CP.914                                                                   |
|--------------------------------|--------------------------------------------------------------------------|
| Responsible Executive Officer: | Director Strategic Projects & Infrastructure                             |
| Reporting Author:              | Manager Infrastructure                                                   |
| Date of Report:                | 2 March 2017                                                             |
| Applicant/Proponent:           | Nil                                                                      |
| Disclosure of