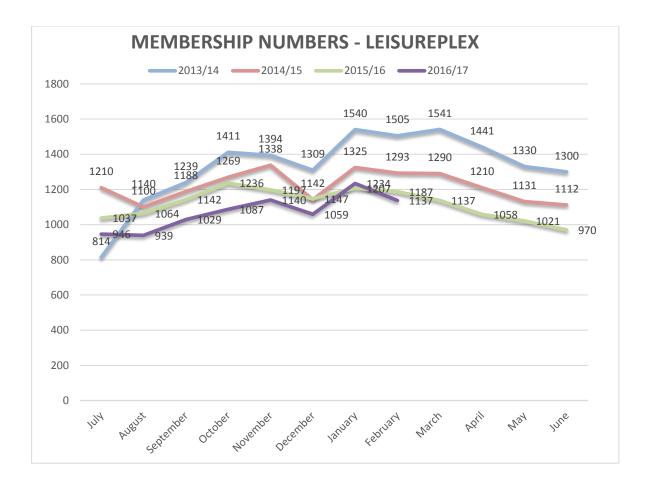

TREND                       |                        |             | -6%           | -34%          | 21%          | -25%         |              | 24%         | 14%          | 37%               | 22%         | -46%        | -17%        | 79%         | 104%        |
| Group Fitness av/class      | 12.45                  |             | 13.9          | 12.7          | 13.06        | 11.93        | 11.11        | 12.78       | 11.16        | 12.55             | 12.93       | 11.4        | 12.22       | 15.1        | 13.36       |
| Swim school<br>participants |                        |             | 742           | 385           | 385          | 385          | 237          | 237         | 237          | 662               | 662         | 662         | 680         | 680         | 742         |



# WICKHAM SPORTING PRECINCT

|                                           | Mar<br>2016 | April<br>2016 | May<br>2016 | Jun<br>2016 | Jul<br>2016 | Aug<br>2016 | Sep<br>2016 | Oct<br>2016 | Nov<br>2016 | Dec<br>2016 | Jan<br>2017 | Feb<br>2017 | Feb<br>2016 |
|-------------------------------------------|-------------|---------------|-------------|-------------|-------------|-------------|-------------|-------------|-------------|-------------|-------------|-------------|-------------|
| Total<br>Members                          | 184         | 193           | 194         | 191         | 186         | 207         | 199         | 187         | 190         | 182         | 183         | 199         | 193         |
| Pool<br>Attendance                        | 1,088       | 989           | 358