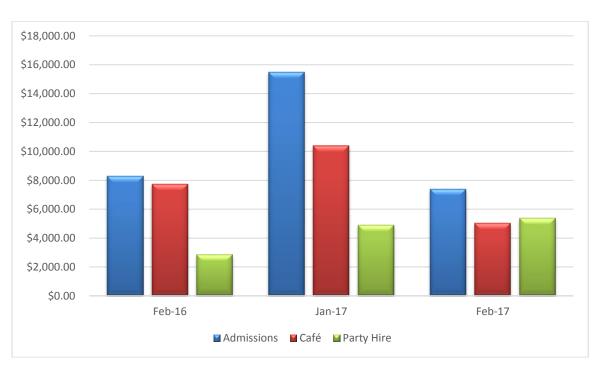

mbers than last year, however this is a necessary element to ensure sustainability going forward

Improvement Opportunities

- Review workshop duration as participants wanted to stay longer
- Longer lead time for marketing and publicity
- Image on advertising to relate directly to the workshop on offer e.g. painting workshop will show people painting
- Information on advertising to include what they need to bring and emphasise that it's an inclusive event (no experience required, for all abilities)

# **1.2 YOUTH SERVICES**



# a) Comparison of Monthly Programs & Events

#### **Programs includes**: Drop-in, Late Nights (Eastern & Western), Gaming, SSB nights, Dribble Beat Carve, Girlz Crew, Guys Day, Friday Feed, Saturday Movies and Milkshakes, Back Off Bullies Program (workshops & gig)



# b) Youth Shed Indoor Play Centre

Revised opening hours at the Indoor Play Centre were trialled in February. Comparison results as follows:

| February 2016         46 hrs/week         \$18,846           February 2017         28 brs/week (40% reduction)         \$17,778 (10% reduction) |               | OPENING HOURS               | REVENUE                  |
|-------------------------------------------------------------------------------------------------------------------------------------------------|---------------|-----------------------------|--------------------------|
| February 2017 28 brs/week (40% reduction) \$17,778 (10% reduction)                                                                              | February 2016 | 46 hrs/week                 | \$18,846