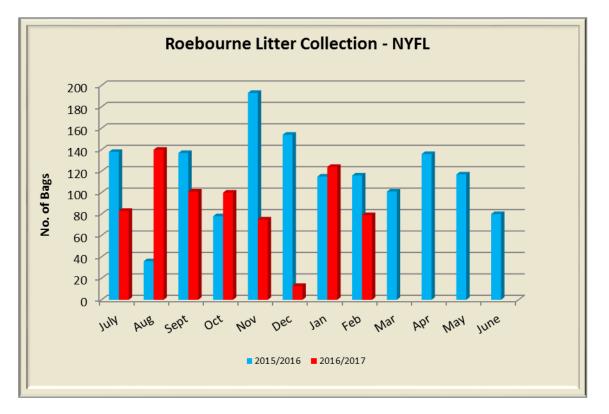

| 0    | CLOSED     |

# 14.11 WASTE SERVICES DATA

| File No:                       | WM.2                                         |
|--------------------------------|----------------------------------------------|
| Responsible Executive Officer: | Director Strategic Projects & Infrastructure |
| Reporting Author:              | Waste Services Office Supervisor             |
| Date of Report:                | 2 March 2017                                 |
| Disclosure of Interest:        | Nil                                          |

#### PURPOSE

To provide an update for the Waste Services Department and illustration of Waste Services data collected for the 2016/17 year with comparisons against previous year.



Street litter collected and delivered to the 7 Mile Waste Facility.



Number of litter bags collected by Ngarluma Yindjibarndi Foundation Ltd (NYFL) in Roebourne and delivered to the Wickham Transfer Station.



Liquid Waste delivered to the 7 Mile Waste Facility. Increased volumes received from North West Waste Alliance due to an issue with pump equipment at a particular site. The equipment was repaired contributing to the significant decrease in February.



Total waste, excluding liquid and clean fill delivered to the 7 Mile Waste Facility.



7 Mile Waste Facility Tip Shop Income.



7 Mile Waste Facility and Wickham Transfer Station waste diverted from landfill. Includes recycling of metal, glass, paper, plastics, non-compactible plastics, green waste and reusable items recovered for the 7 Mile Tip Shop. 50 tonnes of car bodies and 31 tonnes on non-co