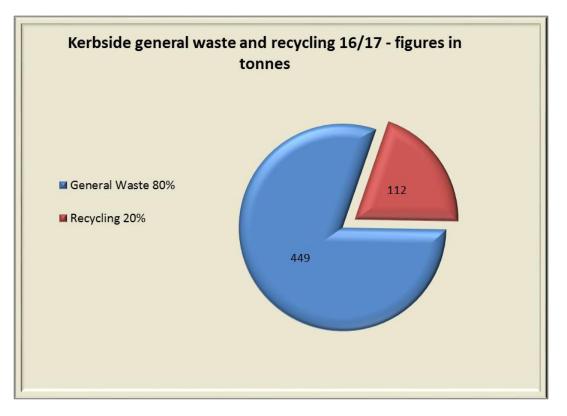

ation Ltd (NYFL) in Roebourne and delivered to the Wickham Transfer Station.



Liquid Waste delivered to the 7 Mile Waste Facility. Increased volumes received from North West Waste Alliance due to an issue with pump equipment at a particular site. The equipment was repaired contributing to the significant decrease in February.



Total waste, excluding liquid and clean fill delivered to the 7 Mile Waste Facility.



7 Mile Waste Facility Tip Shop Income.



7 Mile Waste Facility and Wickham Transfer Station waste diverted from landfill. Includes recycling of metal, glass, paper, plastics, non-compactible plastics, green waste and reusable items recovered for the 7 Mile Tip Shop. 50 tonnes of car bodies and 31 tonnes on non-compactible plastic was removed from the facilities in February.



Cleanaway Pty Ltd commenced kerbside general waste and recycling collections 6 February 2017. 112 tonnes of recycling was collected in the first three weeks of operation with a contamination rate of approximately 15%.

#### 14.12 STATE BLACKSPOT FUNDING APPLICATION

| File No:                       | RD.4                                         |
|--------------------------------|----------------------------------------------|
| Responsible Executive Officer: | Director Strategic Projects & Infrastructure |
| Reporting Author:              | Manager Infrastructure                       |
| Date of Report:                | 15 February 2016                             |
| Disclosure of Interest:        | Nil                                          |
| Attachment(s)                  | Nil