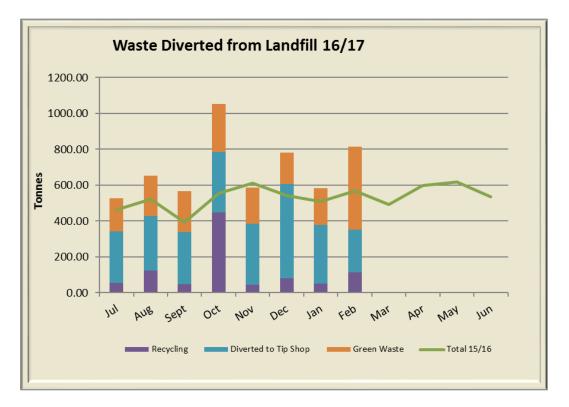

|

#### PURPOSE

To provide an update for the Waste Services Department and illustration of Waste Services data collected for the 2016/17 year with comparisons against previous year.



Street litter collected and delivered to the 7 Mile Waste Facility.



Number of litter bags collected by Ngarluma Yindjibarndi Foundation Ltd (NYFL) in Roebourne and delivered to the Wickham Transfer Station.



Liquid Waste delivered to the 7 Mile Waste Facility. Increased volumes received from North West Waste Alliance due to an issue with pump equipment at a particular site. The equipment was repaired contributing to the significant decrease in February.



Total waste, excluding liquid and clean fill delivered to the 7 Mile Waste Facility.



7 Mile Waste Facility Tip Shop Income.



7 Mile Waste Facility and Wickham Transfer Station waste diverted from landfill. Includes recycling of metal, glass, paper, plastics, non-compactible plastics, green waste and reusable items recovered for the 7 Mile Tip Shop. 50 tonnes of car bodies and 31 tonnes on non-compactible plastic was removed from the facilities in February.



Cleanaway Pty Ltd commenced kerbside general waste and recycling collections 6 February 2017. 112 tonnes of recycling was collected in the first three weeks of operation with a contamination rate of approximately 15%.

#### 14.12 STATE BLACKSPOT FUNDING APPLICATION

| File No:                       | RD.4                                         |
|--------------------------------|----------------------------------------------|
| Responsible Executive Offi