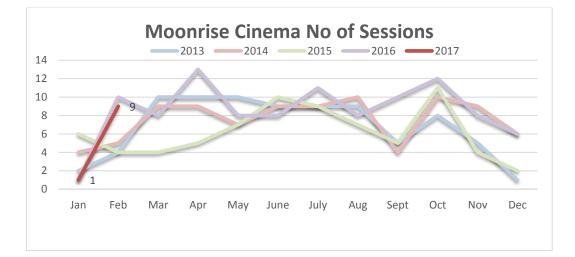

Quarterly Report was tabled at the first meeting of the year, held on 14 February 2017, for information of all Steering Group members.

### 14.10 COMMUNITY SERVICES UPDATE

| File No:                       | CS.23                       |
|--------------------------------|-----------------------------|
| Responsible Executive Officer: | Director Community Services |
| Reporting Author:              | Director Community Services |
| Date of Report:                | 1 March 2017                |
| Disclosure of Interest:        | Nil                         |
| Attachment(s)                  | Nil                         |

#### PURPOSE

To provide Council an update on February activities for Community Services

# **1. COMMUNITY SERVICES**

### 1.1 ARTS & CULTURE

#### a.) Moonrise Cinema





#### b.) Civic Events

#### Seniors Movie

- Held bi-monthly at Karratha Library
- 20 people attended

#### What worked

- Collaborative event with Library Services
- Accessible venue
- New block out curtain installed
- Guest speaker from Volunteering Australia, resulting in several registrations to participate in volunteer programs

What didn't work

• Nothing evident

Improvement opportunities

• Continue to look to pair the regular movie screening with a guest speaker from the community.

# c.) Prepare for Cossack Art Workshops

- Run by local arts facilitator
- Three workshops: Dampier, Karratha and Wickham
- 14 in Karratha, 9 in Dampier and 8 in Wickham, lower number of attendees potentially due to introduction of \$15 workshop fee
- 84% of attendees were new participants, 13% of pa