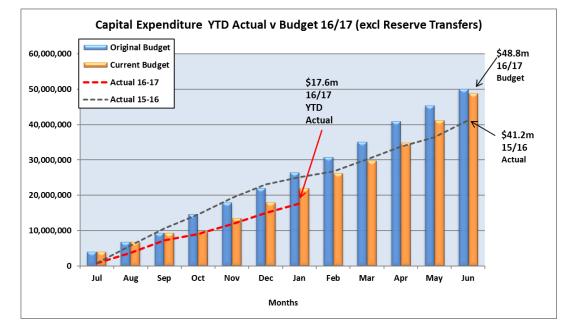

#### **Capital Expenditure**

The Council's 2016/17 amended Capital Expenditure budget is \$48.8 million, the majority of which is associated with major projects including Karratha Arts and Community Precinct, Wickham Community Hub, Kookaburra Park Development, Tambrey Pavilion, Airport Car Park Redesign and other infrastructure improvements. The following table shows that Council is currently 20% below budget in capital expenditure year to date.

|                |            | YTD        |            | Annual      |            |  |  |
|----------------|------------|------------|------------|-------------|------------|--|--|
|                | YTD        |            |            |             | Annual     |  |  |
|                | Amended    |            |            | Annual Orig | Amend      |  |  |
| Asset Class    | Budget     | YTD Actual | Variance % | Budget      | Budget     |  |  |
|                |            |            |            |             |            |  |  |
|                |            | 31-Jan-17  |            | 30-J        | un-16      |  |  |
|                |            |            |            |             |            |  |  |
| Land           | 0          | (188)      | 0%         | 0           | 0          |  |  |
| Artwork        | 0          | 14,000     | 0%         | 0           | 0          |  |  |
| Buildings      | 10,796,670 | 9,089,388  | -16%       | 29,638,543  | 28,803,171 |  |  |
| Equipment      | 31,000     | 56,951     | 84%        | 1,000       | 51,000     |  |  |
| Furn & Equip   | 297,000    | 234,402    | -21%       | 424,000     | 509,000    |  |  |
| Plant          | 465,155    | 274,932    | -41%       | 1,452,000   | 575,155    |  |  |
| Infrastructure | 10,482,704 | 7,971,981  | -24%       | 18,602,172  | 18,942,845 |  |  |
| Totals         | 22,072,529 | 17,641,465 | -20%       | 50,117,715  | 48,881,171 |  |  |