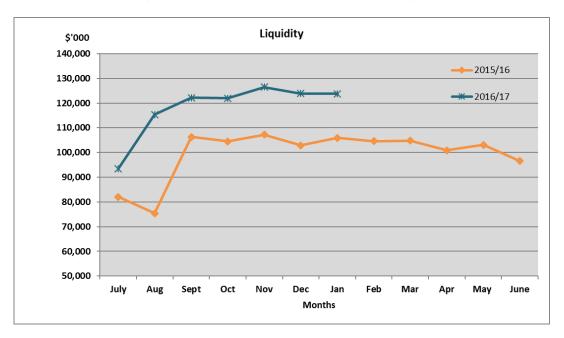

The liquidity graph for 2016/17 demonstrates no material change in liquidity from December.

The financial statements for the reporting period are provided as an attachment in the form of:

- Rate Setting Statement;
- Operating Revenue and Expenses Variance Commentary by Nature & Type;
- Operating and Capital Variance Commentary by Program Area;
- Net Current Asset Position;
- Statement of Financial Position (Balance Sheet);
- Cash and Cash Equivalent Note;
- Schedule of Divisional Financial Activity.