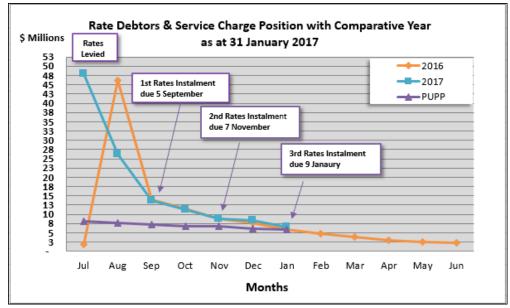

#### **Debtors Schedule**

The following table shows Trade Debtors which have been outstanding over 40, 60 and 90 days at the end of January. The table also includes total Rates and Pilbara Underground Power (PUPP) Service Charges outstanding.

|           | 2017          | 2016       | Change  | Of Current |
|-----------|---------------|------------|---------|------------|
|           | January       | December   | %       | Total %    |
|           |               | Non Rate D | Debtors |            |
| Current   | 4,334,869     | 3,524,416  | 23%     | 91%        |
| > 40 Days | 326,766       | 1,364,969  | -76%    | 7%         |
| > 60 Days | 60,911        | 344,046    | -82%    | 1%         |
| > 90 Days | 59,468        | 53,611     | 11%     | 1%         |
|           |               |            |         |            |
| Total     | 4,782,014     | 5,287,043  | -10%    | 100%       |
|           | Rates Debtors |            |         |            |
| Total     | 6,638,050     | 8,282,597  | -20%    | 100%       |
|           |               | PUPP De    | btors   |            |
| Total     | 5,926,945     | 6,143,683  | -4%     | 100%       |

The balance of outstanding PUPP charges has decreased from December 2016. PUPP payments have been made on 98.9% of properties, with 78.5% paid in full and 21.5% paying by instalments.

Total Debtors decreased by 10% or \$505k. Collection of outstanding debts greater than 40 Days continued in line with Council policy. The following table shows outstanding balances for each ageing period for Trade Debtor balances in excess of \$5,000.