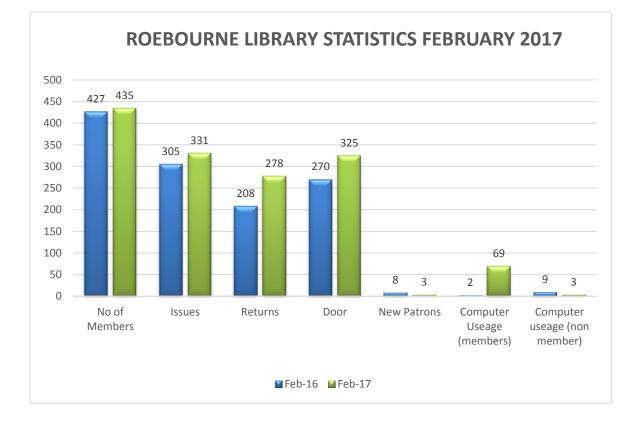

| 29                     | 4                  | 42                     |  |  |
| After School Programs                                                     | 0                  | 0                      | 11                 | 143                    |  |  |
| Adult patron-managed programs<br>(Book Club/Saturday in<br>Stitches/CaLD) | 0                  | 0                      | 9                  | 33                     |  |  |
| Guest Speakers                                                            | 1                  | 44                     | 1                  | 13                     |  |  |
| Total                                                                     | 8                  | 73                     | 26                 | 251                    |  |  |









# Page 172

# 2. RECREATION FACILITIES

# a) Leisureplex Membership YTD Activity update

| a) Leisurepiex Me           |                        | Mar<br>2016 | April<br>2016 | May<br>2016   | June<br>2016 |              |              |             |              |                   |             |             |             |             | Feb<br>016  |
|-----------------------------|------------------------|-------------|---------------|---------------|--------------|--------------|--------------|-------------|--------------|-------------------|-------------|-------------|-------------|-------------|-------------|
| CURRENT                     | MEMBERS                | 1,053       | 978           | 945           | 864          | 873          | 861          | 927         | 1,028