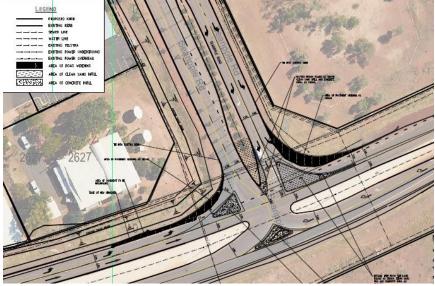

the Federal and State programs.

Blackspot funding was originally approved in 2011/12 for upgrades to the intersection however there was insufficient funds available to initiate the project. The 2017/18 Blackspot funding application proposes the following upgrades to the intersection:

- Extend median island at Searipple road and reinstate give way holding line 1m from the through lane.
- Widen south east corner to provide an acceleration lane from Searipple Road to Millstream Road.
- Widen south west corner to provide a dedicated left turning lane and mark right lane as a through lane at Millstream and Searipple Road intersection.
- Install new line marking and signage.
- Modify drainage.
- Replace existing 6 Horizon Power light poles with 250w LED heads to improve visibility at night.



Page 180

The Pilbara Region remaining allocation for 2017/18 State Black Spot Program is \$311,050 and a total of three non-staged projects have been received:

- Town of Port Hedland Murdoch Drive / Brolga Wat intersection improvements Total Estimated Project Cost \$205,500 State Black Spot Program Contribution (2/3) = \$137,000 LGA Contribution (1/3) = \$68,500
- Town of Port Hedland Murdoch Drive / Masters Way intersection improvements Total Estimated Project Cost \$205,500
   State Black Spot Program Contribution (2/3) = \$137,000
   LGA Contribution (1/3) = \$68,500
- City of Karratha Millstream Road / Searipple Road intersection improvements Total Estimated Project Cost \$175,000
   State Black Spot Program Contribution (2/3) = \$116,666
   LGA Contribution (1/3) = \$58,333

As th