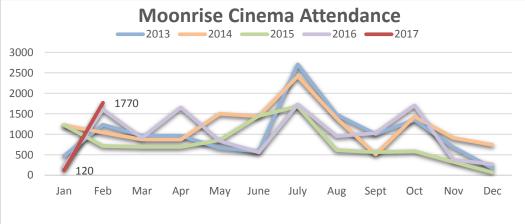

p Quarterly Report was tabled at the first meeting of the year, held on 14 February 2017, for information of all Steering Group members.

### 14.10 COMMUNITY SERVICES UPDATE

| File No:                       | CS.23                       |
|--------------------------------|-----------------------------|
| Responsible Executive Officer: | Director Community Services |
| Reporting Author:              | Director Community Services |
| Date of Report:                | 1 March 2017                |
| Disclosure of Interest:        | Nil                         |
| Attachment(s)                  | Nil                         |

#### PURPOSE

To provide Council an update on February activities for Community Services

# **1. COMMUNITY SERVICES**

### 1.1 ARTS & CULTURE

#### a.) Moonrise Cinema





#### b.) Civic Events

#### Seniors Movie

- Held bi-monthly at Karratha Library
- 20 people attended

#### What worked

- Collaborative event with Library Services
- Accessible venue
- New block out curtain installed
- Guest speaker from Volunteering Australia, resulting in several registrations to participate in volunteer programs

What didn't work

• Nothing evident

Improvement opportunities

• Continue to look to pair the regular movie screening with a guest speaker from the community.

# c.) Prepare for Cossack Art Workshops

- Run by local arts facilitator
- Three workshops: Dampier, Karratha and Wickham
- 14 in Karratha, 9 in Dampier and 8 in Wickham, lower number of attendees potentially due to introduction of \$15 workshop fee
- 84% of attendees were new participants, 13% of