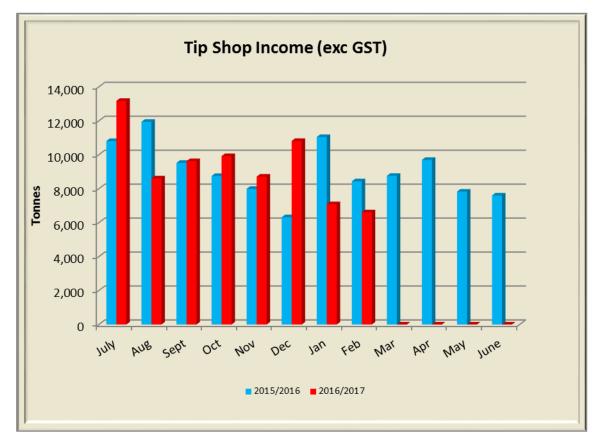

terest:        | Nil                                          |

#### PURPOSE

To provide an update for the Waste Services Department and illustration of Waste Services data collected for the 2016/17 year with comparisons against previous year.



Street litter collected and delivered to the 7 Mile Waste Facility.



Number of litter bags collected by Ngarluma Yindjibarndi Foundation Ltd (NYFL) in Roebourne and delivered to the Wickham Transfer Station.



Liquid Waste delivered to the 7 Mile Waste Facility. Increased volumes received from North West Waste Alliance due to an issue with pump equipment at a particular site. The equipment was repaired contributing to the significant decrease in February.



Total waste, excluding liquid and clean fill delivered to the 7 Mile Waste Facility.



7 Mile Waste Facility Tip Shop Income.



7 Mile Waste Facility and Wickham Transfer Station waste diverted from landfill. Includes recycling of metal, glass, paper, plastics, non-compactible plastics, green waste and reusable items recovered for the 7 Mile Tip Shop. 50 tonnes of car bodies and 31 tonnes on non-compactible plastic was removed from the facilities in February.



Cleanaway Pty Ltd commenced kerbside general waste and recycling collections 6 February 2017. 112 tonnes of recycling was collected in the first three weeks of operation with a contamination rate of approximately 15%.

#### 14.12 STATE BLACKSPOT FUNDING APPLICATION

| File No:                       | RD.4                                         |
|--------------------------------|----------------------------------