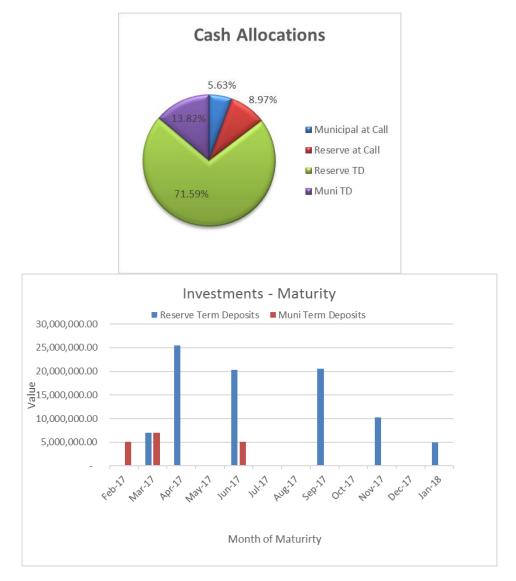

#### **Cash and Investments**

|             |                           | Principal<br>Investment | Balance<br>31 January 2017 |            |                 |          |
|-------------|---------------------------|-------------------------|----------------------------|------------|-----------------|----------|
| Institution | Accounts                  | \$                      | \$                         | Interest % | Investment Term | Maturity |
| WBC         | Maxi Cash Reserve         | -                       | 11,093,644                 | 0.70       | At Call         |          |
| NAB         | Reserve Term Deposits     | 7,000,000               | 7,029,734                  | 2.72       | 3 months        | Mar-17   |
| WBC         | Reserve Term Deposits     | 15,000,000              | 15,318,156                 | 3.06       | 11 months       | Apr-17   |
| WBC         | Reserve Term Deposits     | 10,000,000              | 10,104,712                 | 2.73       | 7 months        | Apr-17   |
| WBC         | Reserve Term Deposits     | 5,076,710               | 5,097,203                  | 2.78       | 6 months        | Jun-17   |
| WBC         | Reserve Term Deposits     | 5,076,710               | 5,097,203                  | 2.78       | 6 months        | Jun-17   |
| WBC         | Reserve Term Deposits     | 10,000,000              | 10,105,863                 | 2.76       | 9 months        | Jun-17   |
| WBC         | Reserve Term Deposits     | 5,370,524               | 5,431,333                  | 2.87       | 12 months       | Sep-17   |
| WBC         | Reserve Term Deposits     | 15,000,000              | 15,166,274                 | 2.89       | 12 months       | Sep-17   |
| WBC         | Reserve Term Deposits     | 10,154,258              | 10,209,875                 | 2.94       | 12 months       | Nov-17   |
| CBA         | Reserve Term Deposits     | 5,000,000               | 5,007,853                  | 2.73       | 12 months       | Jan-18   |
| WBC         | Muni Term Deposits        | 5,000,000               | 5,047,726                  | 2.68       | 5 months        | Feb-17   |
| BWEST       | Muni Term Deposits        | 7,000,000               | 7,003,423                  | 2.55       | 2 months        | Mar-17   |
| WBC         | Muni Term Deposits        | 5,000,000               | 5,047,548                  | 2.67       | 9 months        | Jun-17   |
| WBC         | Municipal (Transactional) | -                       | 5,705,269                  | 0.87       | At Call         |          |
| WBC         | Maxi Cash Municipal       | -                       | 1,258,203                  | 0.70       | At Call         |          |
| N/A         | Cash on Hand              | -                       | 18,405                     | 0.00       |                 |          |
|             | Total                     |                         | 123,742,425                |            |                 |          |

The balance of all Term Deposits includes interest accrued to 31 January 201

The Reserve Bank cash rate (overnight money market interest rate) remained steady during January at 1.50%. The Municipal funds held with Westpac Bank are currently

earning 0.87% interest on balances between \$1m and \$5m in the everyday account, and 0.70% on the Maxi-Direct Muni Account.

During January Council had \$5m in maturing Reserve investments. These funds were reinvested for 12 months at 2.73%. During January Council had \$11m in maturing Municipal investments. \$7m of these funds were reinvested for 2 months at 2.55%, and \$4m was drawn down into Councils Westpac At Call account to meet cashflow requirements.