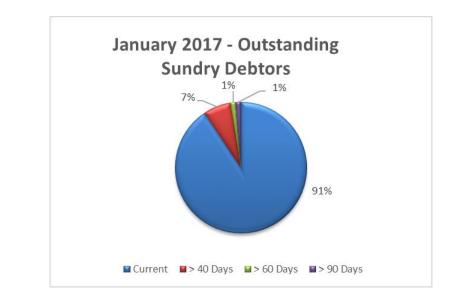

|           | 2017          | 2016       | Change  | Of Current |
|-----------|---------------|------------|---------|------------|
|           | January       | December   | %       | Total %    |
|           |               | Non Rate D | Debtors |            |
| Current   | 4,334,869     | 3,524,416  | 23%     | 91%        |
| > 40 Days | 326,766       | 1,364,969  | -76%    | 7%         |
| > 60 Days | 60,911        | 344,046    | -82%    | 1%         |
| > 90 Days | 59,468        | 53,611     | 11%     | 1%         |
|           |               |            |         |            |
| Total     | 4,782,014     | 5,287,043  | -10%    | 100%       |
|           | Rates Debtors |            |         |            |
| Total     | 6,638,050     | 8,282,597  | -20%    | 100%       |
|           |               | PUPP De    | btors   |            |
| Total     | 5,926,945     | 6,143,683  | -4%     | 100%       |

The balance of outstanding PUPP charges has decreased from December 2016. PUPP payments have been made on 98.9% of properties, with 78.5% paid in full and 21.5% paying by instalments.

Total Debtors decreased by 10% or \$505k. Collection of outstanding debts greater than 40 Days continued in line with Council policy. The following table shows outstanding balances for each ageing period for Trade Debtor balances in excess of \$5,000.