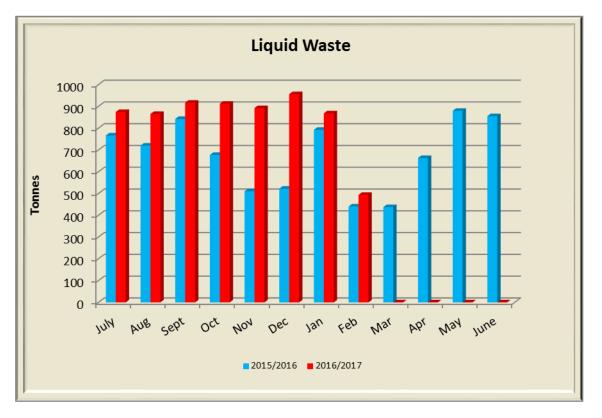

----------------------------|----------------------------------------------|
| Responsible Executive Officer: | Director Strategic Projects & Infrastructure |
| Reporting Author:              | Waste Services Office Supervisor             |
| Date of Report:                | 2 March 2017                                 |
| Disclosure of Interest:        | Nil                                          |

#### PURPOSE

To provide an update for the Waste Services Department and illustration of Waste Services data collected for the 2016/17 year with comparisons against previous year.



Street litter collected and delivered to the 7 Mile Waste Facility.



Number of litter bags collected by Ngarluma Yindjibarndi Foundation Ltd (NYFL) in Roebourne and delivered to the Wickham Transfer Station.



Liquid Waste delivered to the 7 Mile Waste Facility. Increased volumes received from North West Waste Alliance due to an issue with pump equipment at a particular site. The equipment was repaired contributing to the significant decrease in February.



Total waste, excluding liquid and clean fill delivered to the 7 Mile Waste Facility.



7 Mile Waste Facility Tip Shop Income.



7 Mile Waste Facility and Wickham Transfer Station waste diverted from landfill. Includes recycling of metal, glass, paper, plastics, non-compactible plastics, green waste and reusable items recovered for the 7 Mile Tip Shop. 50 tonnes of car bodies and 31 tonnes on non-compactible plastic was removed from the facilities in February.



Cleanaway Pty Ltd commenced kerbside general waste and recycling collections