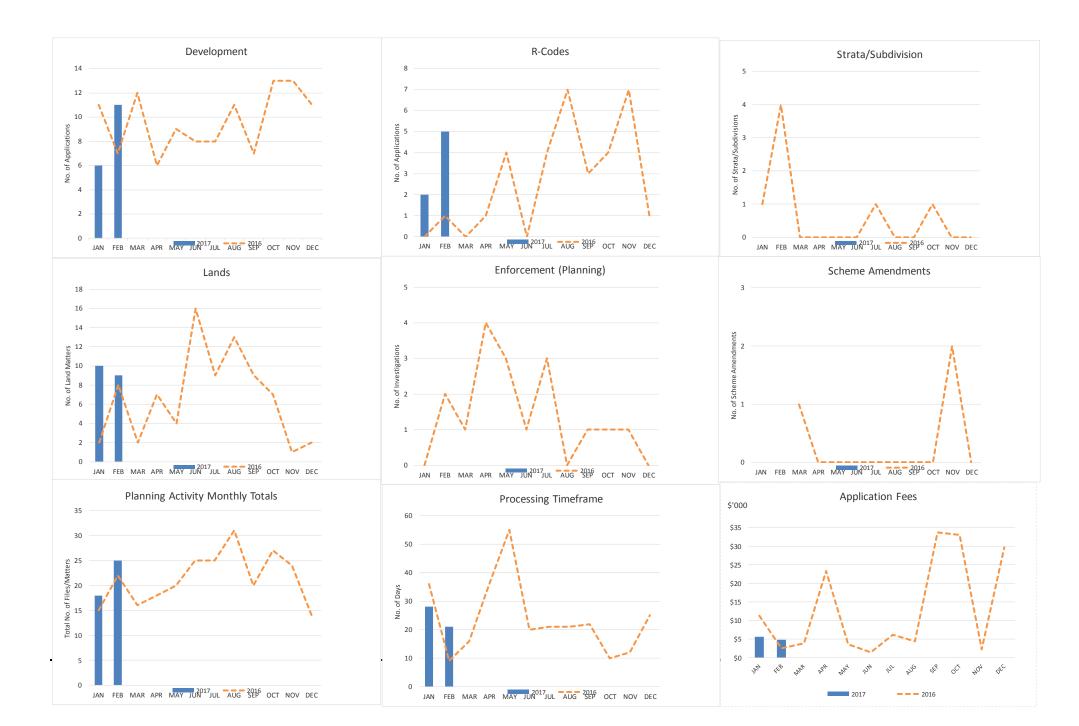

| 16      | 36       | 55      | 20      | 21      | 21      | 22       | 10       | 12      | 25       |           |
| APPLICATION FEES             | JAN      | FEB     | MAR     | APR      | MAY     | JUN     | JUL     | AUG     | SEP      | ОСТ      | NOV     | DEC      | YTD       |
| 2017                         | \$5,613  | \$4,790 |         |          |         |         |         |         |          |          |         |          | \$10,403  |
|                              |          |         |         |          |         |         |         |         |          |          |         |          |           |
| 2016                         | \$11,334 | \$2,622 | \$3,854 | \$23,339 | \$3,606 | \$1,530 | \$6,221 | \$4,424 | \$33,724 | \$33,075 | \$2,242 | \$29,640 | \$155,611 |



|                                                                                        | STRATEGIC I                                          | PLANNING PRIORITY PROJECT LI                                                                                                                                                                                                                                       | ST – FEBRUARY 2017                                                                                                                                                                                           |                        |
|----------------------------------------------------------------------------------------|------------------------------------------------------|--------------