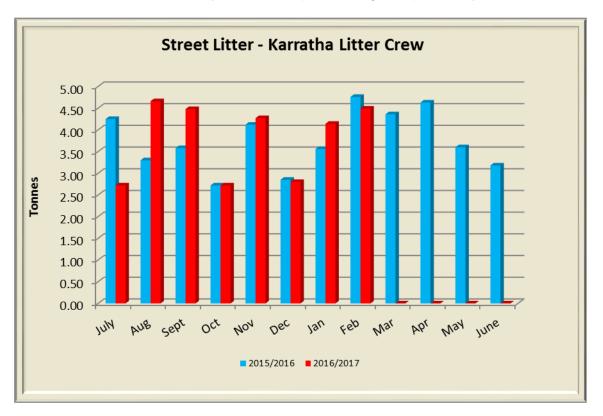

ccommodation bed nights | 14    | 9    | 44   | 87   | 71   | 30   | 5    | 0    | CLOSED     |

# 14.11 WASTE SERVICES DATA

| File No:                       | WM.2                                         |
|--------------------------------|----------------------------------------------|
| Responsible Executive Officer: | Director Strategic Projects & Infrastructure |
| Reporting Author:              | Waste Services Office Supervisor             |
| Date of Report:                | 2 March 2017                                 |
| Disclosure of Interest:        | Nil                                          |

#### PURPOSE

To provide an update for the Waste Services Department and illustration of Waste Services data collected for the 2016/17 year with comparisons against previous year.



Street litter collected and delivered to the 7 Mile Waste Facility.



Number of litter bags collected by Ngarluma Yindjibarndi Foundation Ltd (NYFL) in Roebourne and delivered to the Wickham Transfer Station.



Liquid Waste delivered to the 7 Mile Waste Facility. Increased volumes received from North West Waste Alliance due to an issue with pump equipment at a particular site. The equipment was repaired contributing to the significant decrease in February.



Total waste, excluding liquid and clean fill delivered to the 7 Mile Waste Facility.



7 Mile Waste Facility Tip Shop Income.



7 Mile Waste Facility and Wickham Transfer Station waste diverted from landfill. Includes recycling of metal, glass, paper, plastics, non-compactible plastics, green waste and reusable items recovered f