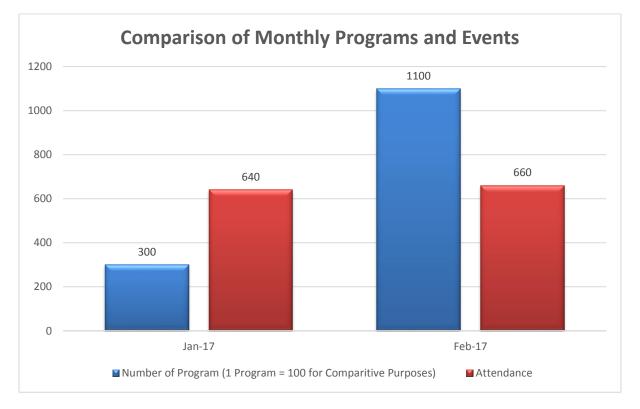

rials explored across two art forms: painting and drawing
- Informal opportunities for social interaction and sharing
- Entry fee (\$15) lowered workshop cost to City

What didn't work

• Introduction of a fee for the workshop seemed to deter participants with lower numbers than last year, however this is a necessary element to ensure sustainability going forward

Improvement Opportunities

- Review workshop duration as participants wanted to stay longer
- Longer lead time for marketing and publicity
- Image on advertising to relate directly to the workshop on offer e.g. painting workshop will show people painting
- Information on advertising to include what they need to bring and emphasise that it's an inclusive event (no experience required, for all abilities)

# **1.2 YOUTH SERVICES**



# a) Comparison of Monthly Programs & Events

#### **Programs includes**: Drop-in, Late Nights (Eastern & Western), Gaming, SSB nights, Dribble Beat Carve, Girlz Crew, Guys Day, Friday Feed, Saturday Movies and Milkshakes, Back Off Bullies Program (workshops & gig)



# b) Youth Shed Indoor Play Centre

Revised opening hours at the Indoor Play Centre were trialled in February. Comparison results as follows:

| February 2016         46 hrs/week         \$18,846           February 2017         28 brs/week (40% reduction)         \$17,778 (10% reduction) |               | OPENING HOURS               | REVENUE                  |
|-------------------------------------------------------------------------------------------------------------------------------------------------|---------------|--