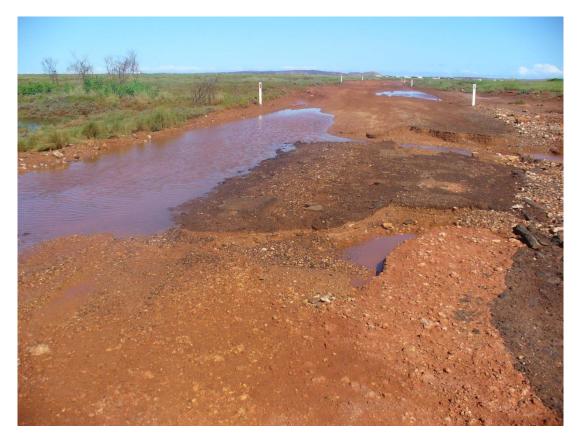

as a consequence of the severe flooding in the Pilbara on 8 February 2017 and the flooding being declared a natural disaster under the Western Australian Natural Disaster Relief and Recovery Arrangements (WANDRRA), expenditure for goods and services to facilitate infrastructure rectification works associated with repair to roads, drainage and parks totals \$758,782 as at 23 February 2017; and
- 2. NOTE that as WANDRRA assistance provides for 75% claim up to \$410,000 and 100% claim thereafter, the total WANDRRA claim totals \$656,282, resulting in a \$102,500 impact on Council's municipal fund to be considered as part of Council's Budget process.

## Attachment – Example photos flood damage

## 40 Mile Beach Access Road







## Harding River Footbridge - Roebourne

## **Millars Road**



## 13.6 TENDER COOLAWANYAH ROAD STAGE 2 RECONSTRUCTION

| File No:                       | CP.914                                                                   |
|--------------------------------|--------------------------------------------------------------------------|
| Responsible Executive Officer: | Director Strategic Projects & Infrastructure                             |
| Reporting Author:              | Manager Infrastructure                                                   |
| Date of Report:                | 2 March 2017                                                             |
| Applicant/Proponent:           | Nil                                                                      |
| Disclosure of Interest:        | CEO owns shares in a company that is not recomm