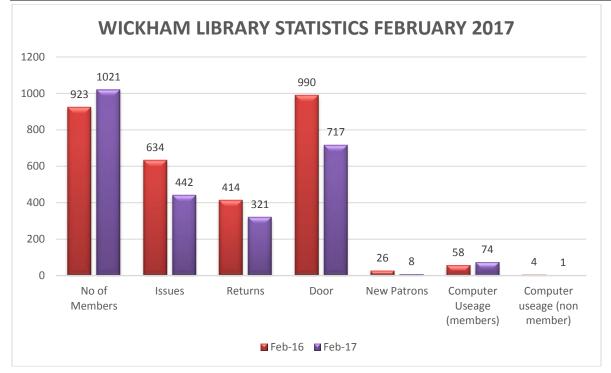

| 29                     | 4                  | 42                     |  |  |
| After School Programs                                                     | 0                  | 0                      | 11                 | 143                    |  |  |
| Adult patron-managed programs<br>(Book Club/Saturday in<br>Stitches/CaLD) | 0                  | 0                      | 9                  | 33                     |  |  |
| Guest Speakers                                                            | 1                  | 44                     | 1                  | 13                     |  |  |
| Total                                                                     | 8                  | 73                     | 26                 | 251                    |  |  |









# Page 172

# 2. RECREATION FACILITIES

# a) Leisureplex Membership YTD Activity update

| a) Leisurepiex Me           |                        | Mar<br>2016 | April<br>2016 | May<br>2016   | June<br>2016 |              |              |             |              |                   |             |             |             |             | Feb<br>016  |
|-----------------------------|------------------------|-------------|---------------|---------------|--------------|--------------|--------------|-------------|--------------|-------------------|-------------|-------------|-------------|-------------|-------------|
| CURRENT                     | MEMBERS                | 1,053       | 978           | 945           | 864          | 873          | 861          | 927         | 1,028