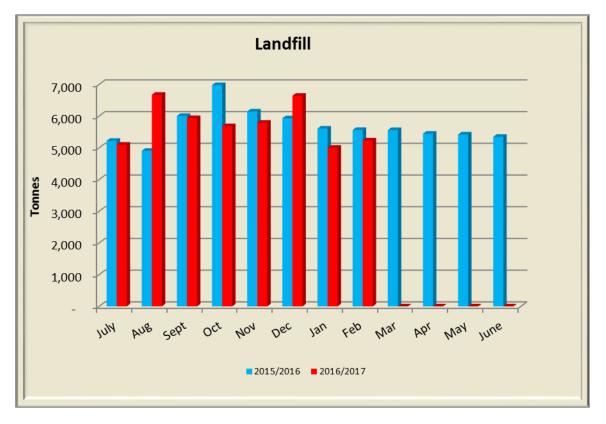

port:                | 2 March 2017                                 |
| Disclosure of Interest:        | Nil                                          |

#### PURPOSE

To provide an update for the Waste Services Department and illustration of Waste Services data collected for the 2016/17 year with comparisons against previous year.



Street litter collected and delivered to the 7 Mile Waste Facility.



Number of litter bags collected by Ngarluma Yindjibarndi Foundation Ltd (NYFL) in Roebourne and delivered to the Wickham Transfer Station.



Liquid Waste delivered to the 7 Mile Waste Facility. Increased volumes received from North West Waste Alliance due to an issue with pump equipment at a particular site. The equipment was repaired contributing to the significant decrease in February.



Total waste, excluding liquid and clean fill delivered to the 7 Mile Waste Facility.



7 Mile Waste Facility Tip Shop Income.



7 Mile Waste Facility and Wickham Transfer Station waste diverted from landfill. Includes recycling of metal, glass, paper, plastics, non-compactible plastics, green waste and reusable items recovered for the 7 Mile Tip Shop. 50 tonnes of car bodies and 31 tonnes on non-compactible plastic was removed from the facilities in February.



Cleanaway Pty Ltd commenced kerbside general waste and recycling collections 6 February 2017. 112 tonnes of recycling was collected in the first three weeks of operation with a contamination rate of approximately 15%.

#### 14.12 STATE BLACKSPOT FUNDING APPLICATION

| File No:                       | RD.4