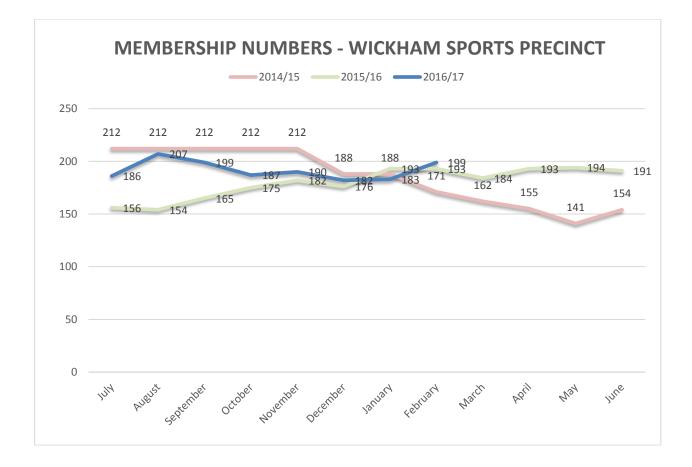

| 413         | 358         | 302         | 158         | 383         | 409         | 659         |
| Gym<br>Attendance                         | 717         | 643           | 679         | 714         | 639         | 893         | 869         | 715         | 760         | 673         | 800         | 1,255       | 693         |
| Rec<br>Programs                           |             |               |             |             | 393         | 56          | 172         | 246         | 61          | 22          | 125         | 0           |             |
| Creche                                    |             |               |             |             | 292         | 246         | 253         | 246         | 235         | 167         | 193         | 186         |             |



# **ROEBOURNE AQUATIC CENTRE**

|                    | Mar  | April | May to    | Sept | Oct   | Nov   | Dec   | Jan   | Feb   | Feb   |
|--------------------|------|-------|-----------|------|-------|-------|-------|-------|-------|-------|
|                    | 2016 | 2016  | Sept 2016 | 2016 | 2016  | 2016  | 2016  | 2017  | 2017  | 2016  |
| Pool<br>Attendance | 899  | 1,016 | CLOSED    | 420  | 1,415 | 2,258 | 1,656 | 1,121 | 1,041 | 1,137 |

Roebourne Aquatic Centre closed from May - September

#### COSSACK ACCOMMODATION

|                          | April | May  | June | July | Aug  | Sept | Oct  | Nov  | Dec 2016 – |
|--------------------------|-------|------|------|------|------|------|------|------|------------|
|                          | 2016  | 2016 | 2016 | 2016 | 2016 |