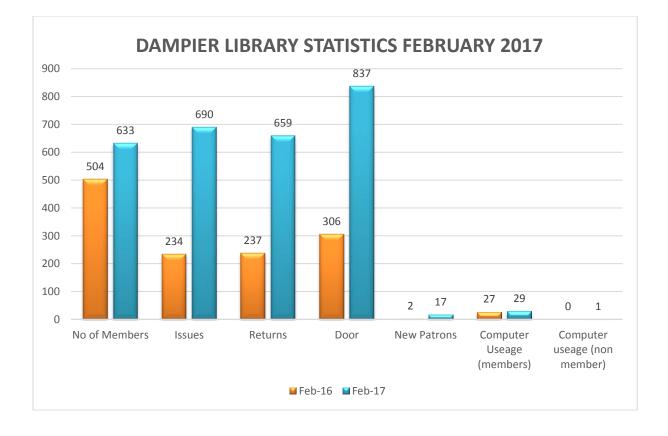

| 29                     | 4                  | 42                     |  |  |
| After School Programs                                                     | 0                  | 0                      | 11                 | 143                    |  |  |
| Adult patron-managed programs<br>(Book Club/Saturday in<br>Stitches/CaLD) | 0                  | 0                      | 9                  | 33                     |  |  |
| Guest Speakers                                                            | 1                  | 44                     | 1                  | 13                     |  |  |
| Total                                                                     | 8                  | 73                     | 26                 | 251                    |  |  |









# Page 172

# 2. RECREATION FACILITIES

# a) Leisureplex Membership YTD Activity update

| a) Leisurepiex Me           |                        | Mar<br>2016 | April<br>2016 | May<br>2016   | June<br>2016 |              |              |             |              |                   |             |             |             |             | Feb<br>016  |
|-----------------------------|------------------------|-------------|---------------|---------------|--------------|--------------|--------------|-------------|--------------|-------------------|-------------|-------------|-------------|-------------|-------------|
| CURRENT                     | MEMBERS                | 1,053       | 978           | 945           | 864          | 873          | 861          | 927         | 1,028