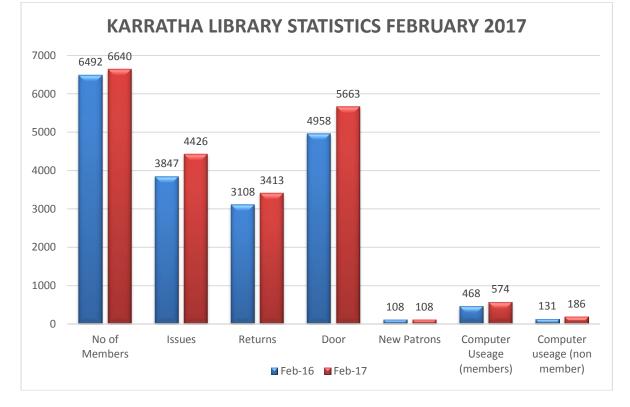

| 29                     | 4                  | 42                     |  |  |
| After School Programs                                                     | 0                  | 0                      | 11                 | 143                    |  |  |
| Adult patron-managed programs<br>(Book Club/Saturday in<br>Stitches/CaLD) | 0                  | 0                      | 9                  | 33                     |  |  |
| Guest Speakers                                                            | 1                  | 44                     | 1                  | 13                     |  |  |
| Total                                                                     | 8                  | 73                     | 26                 | 251                    |  |  |









# Page 172

# 2. RECREATION FACILITIES

# a) Leisureplex Membership YTD Activity update

| a) Leisurepiex Me           |                        | Mar<br>2016 | April<br>2016 | May<br>2016   | June<br>2016 |              |              |             |              |                   |             |             |             |             | Feb<br>016  |
|-----------------------------|------------------------|-------------|---------------|---------------|--------------|--------------|--------------|-------------|--------------|-------------------|-------------|-------------|-------------|-------------|-------------|
| CURRENT                     | MEMBERS                | 1,053       | 978           | 945           | 864          | 873          | 861          | 927         | 1,028