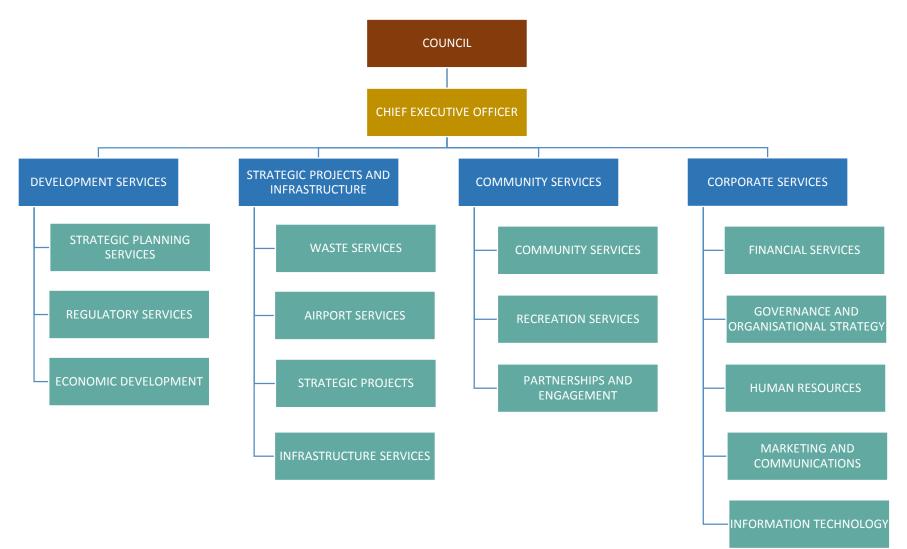

## **Our Organisational Structure**

The City offers a number of core services essential to providing support and infrastructure in our communities. Over 270 (FTE) staff are employed by the City of Karratha in varying capacities to deliver services across the City. Our structure is tabled below.