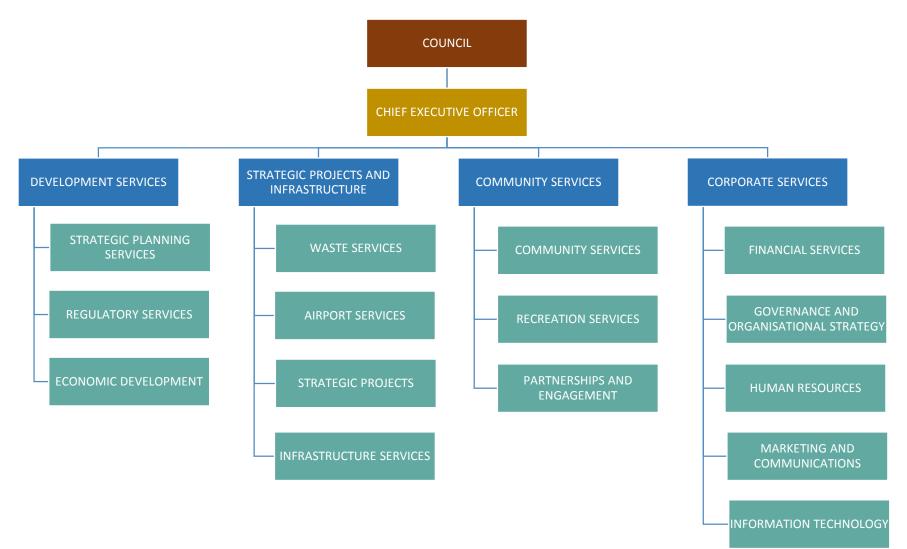

#### **Our Organisational Structure**

The City offers a number of core services essential to providing support and infrastructure in our communities. Over 270 (FTE) staff are employed by the City of Karratha in varying capacities to deliver services across the City. Our structure is tabled below.