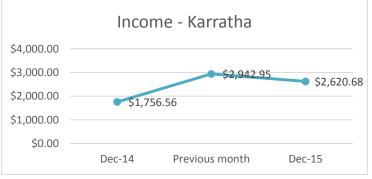

| 19                                     |
| 21 – 24 Dec  | 6285             | 410    | 535     | 5              | 548  | 0                   | 48                             | 15                                     |
| TOTALS       |                  | 3025   | 3276    | 36             | 4155 | 30                  | 397                            | 103                                    |



#### Other information:

- Programs- Hugh Brown photographer 30 attendees
- Information gathered for Library Service Level Review
- Self-serve kiosk 60% of total issues
- *Trending* Short month due to Christmas closedown. Pleasing figures for door count; increase in returns due to members leaving town for holidays.
- Foyer Display Alexander Gathmann Brandt.

#### Income - December 2015



| Week         | No of<br>Members | Issues | Returns | New<br>Patrons | Door | Computer<br>usage<br>(Members) | Computer<br>usage<br>(non-<br>Members) |
|--------------|------------------|--------|---------|----------------|------|--------------------------------|----------------------------------------|
| 30/11 – 6/12 | 419              | 74     | 56      | 1              | 65   | 2                              | 0                                      |
| 7 – 13 Dec   | 419              | 43     | 46      | 0              | 51   | 7                              | 0                                      |
| 14 – 20 Dec  | 420              | 62     | 42      | 1              | 40   | 1                              | 0                                      |
| 21 – 24 Dec  | 420