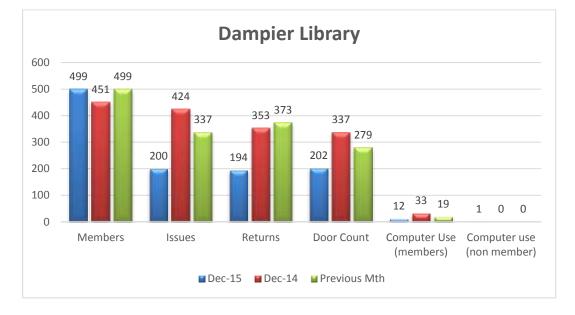

The liquidity graph for 2015/16 demonstrates an increase in liquidity from October. This increase is due to the receipt of contributions, including for the Dampier Community Hub, Town Beautification Program, Events and Festivals for 2015/16 and Wickham SES.