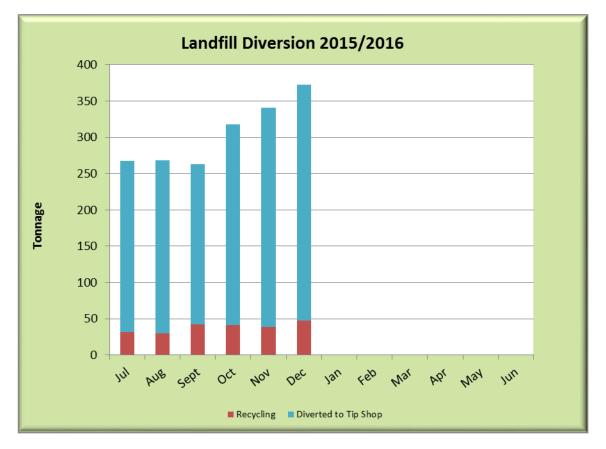

red to the 7 Mile Waste Facility. Significant drop from 2014/15 due to competitor commencing operation of liquid waste ponds and the reduction in camp utilisation.



Total waste, excluding liquid and clean fill, delivered to the 7 Mile Waste Facility. September and October upward movement due to demobilisation of Kangaroo Hill and increased volumes of waste received from Wheatstone and Barrow Island (Chevron).



Tyres and Rubber products delivered to the 7 Mile Waste Facility. The spike in rubber products in June 2015 was due to the large quantity of rubber floating hoses received.



7 Mile Waste Facility Tip Shop Income. The general downward trend is mainly due to the lack of quality items now available for sale. December's income dropped further as a result of reduced trading hours.



Waste/goods diverted to recycling and the 7 Mile Tip Shop from the Transfer Station.

#### **13.12 COMMUNITY SERVICES UPDATE**

| File No:                       | December 2015               |
|--------------------------------|-----------------------------|
| Responsible Executive Officer: | Director Community Services |
| Reporting Author:              | Director Community Services |
| Date of Report:                | 4 January 2016              |
| Disclosure of Interest:        | Nil                         |
| Attachment(s)                  | Nil                         |

#### PURPOSE

To provide Council an update on activity for Community Services.

### **1. LEISURE SERVICES**

#### 1.1 Moonrise Cinema



• Moonrise Cinema numbers are significantly down on 2014 due to a reduced num