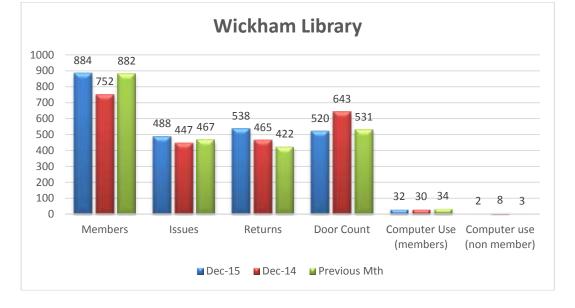

The liquidity graph for 2015/16 demonstrates an increase in liquidity from October. This increase is due to the receipt of contributions, including for the Dampier Community Hub, Town Beautification Program, Events and Festivals for 2015/16 and Wickham SES.