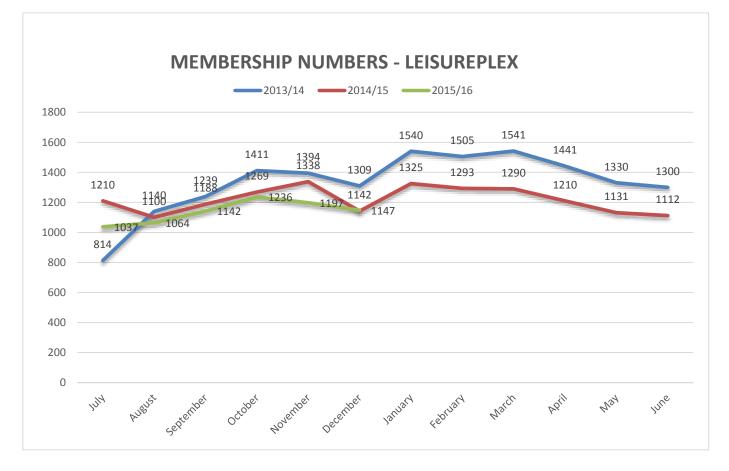

|           |                | -12%        | 55%         | 9%            | -43%          | 23%         | 8%           | -42%         | 46%         | 20%                | 17%           | 15%         | -44%          | -38%        |
| Group Fitness av / class    |                   |           |                | 16.58       | 18.61       | 16.27         | 12.94         | 14.14       | 13.74        | 10.06        | 13.27       | 13.65              | 13.66         | 13.33       | 12.54         | 13.33       |
| Swim school<br>participants |                   |           |                | 798         | 798         | 798           | 431           | 431         | 431          | 255          | 255         | 255                | 850           | 850         | 850           | 786         |





|                                        | Jan<br>2015 | Feb<br>2015 | Mar<br>2015 | April<br>2015 | May<br>2015 | June<br>2015 | July<br>2015 | Aug<br>2015 | Sept<br>2015 | Oct<br>2015 | Nov<br>2015 | Dec<br>2015 | Dec<br>2014 |
|----------------------------------------|-------------|-------------|-------------|---------------|-------------|--------------|--------------|-------------|--------------|-------------|-------------|-------------|-------------|
| TOTAL<br>MEMBERS                       | 188         | 171         | 162         | 155           | 141         | 154          | 156          | 154         | 165          | 175         | 182         | 176         | 188         |
| POOL<br>ATTENDANCE                     | 1,743       | 1,781       | 1,424       | 695           | 260