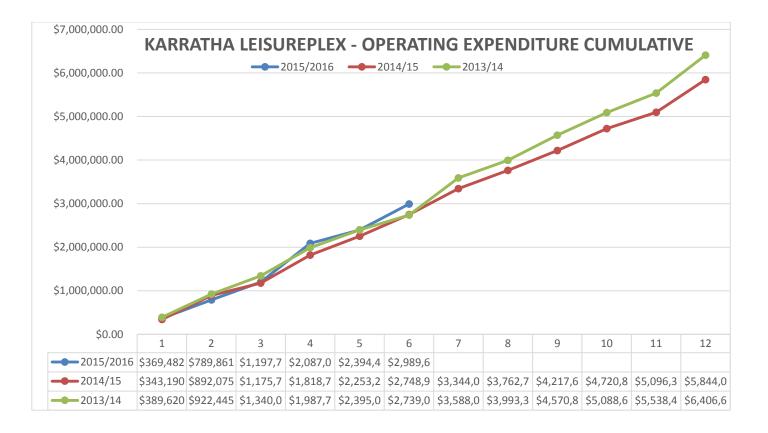

|           |                | -12%        | 55%         | 9%            | -43%          | 23%         | 8%           | -42%         | 46%         | 20%                | 17%           | 15%         | -44%          | -38%        |
| Group Fitness av / class    |                   |           |                | 16.58       | 18.61       | 16.27         | 12.94         | 14.14       | 13.74        | 10.06        | 13.27       | 13.65              | 13.66         | 13.33       | 12.54         | 13.33       |
| Swim school<br>participants |                   |           |                | 798         | 798         | 798           | 431           | 431         | 431          | 255          | 255         | 255                | 850           | 850         | 850           | 786         |





|                                        | Jan<br>2015 | Feb<br>2015 | Mar<br>2015 | April<br>2015 | May<br>2015 | June<br>2015 | July<br>2015 | Aug<br>2015 | Sept<br>2015 | Oct<br>2015 | Nov<br>2015 | Dec<br>2015 | Dec<br>2014 |
|----------------------------------------|-------------|-------------|-------------|---------------|-------------|--------------|--------------|-------------|--------------|-------------|-------------|-------------|-------------|
| TOTAL<br>MEMBERS                       | 188         | 171         | 162         | 155           | 141         | 154          | 156          | 154         | 165          | 175         | 182         | 176         | 188         |
| POOL<br>ATTENDANCE                     | 1,743       | 1,781       | 1,424       | 695           | 260