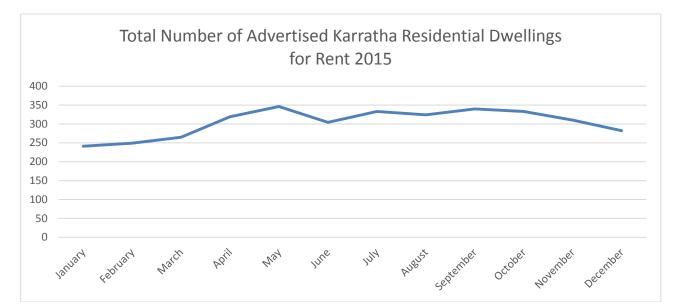

|          | December 2016 |       |        | 16       |
|----------------|-----|---------------|--------|----------|---------------|-------|--------|----------|
| One Bed        | 30  | \$190         | \$1000 | \$595    | 31            | \$170 | \$1000 | \$585    |
| Two Bed        | 37  | \$275         | \$1200 | \$738    | 33            | \$250 | \$1200 | \$725    |
| Three Bed      | 129 | \$250         | \$1050 | \$650    | 113           | \$250 | \$950  | \$600    |
| Four Bed +     | 114 | \$350         | \$1400 | \$875    | 105           | \$350 | \$1250 | \$800    |
| Average Rental |     |               |        | \$714.50 |               |       |        | \$677.50 |
| Karratha Total | 310 |               |        |          | 282           |       |        |          |





# 3.2.1 Dwelling Weekly Asking Rent Index for 6714 Postcode January 2016

| Housing type | Weekly Rents | Weekly Rents | 3 year % |
|--------------|--------------|--------------|----------|
|              | November     | December     | change   |
| All houses   | \$508        | \$496        | -62.4%   |
| 3 br houses  | \$442        | \$409        | -63.4%   |
| All units    | \$410        | \$390        | -59.9%   |
| 2 br units   | \$500        | \$544        | -31.6%   |
| Vacancy Rate | e Dec 2015   |              | 6.3%     |

(Courtesy of SQM research.com.au)

# 3.2.2 Rental Property Commentary

Lowest availability of rentals since March 2015. Rental prices across the board have continued to soften, most noticeably in the 3-5 bedroom market. Average asking rental price has dropped