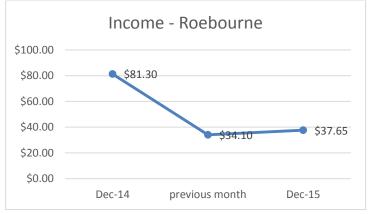

The liquidity graph for 2015/16 demonstrates an increase in liquidity from October. This increase is due to the receipt of contributions, including for the Dampier Community Hub, Town Beautification Program, Events and Festivals for 2015/16 and Wickham SES.