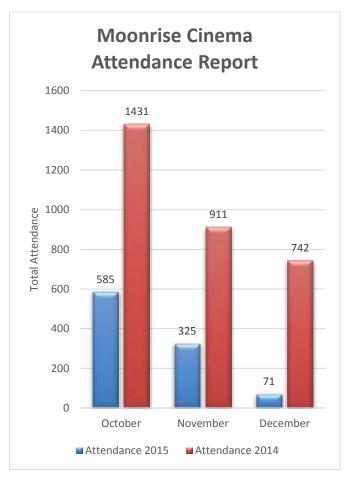

sale. December's income dropped further as a result of reduced trading hours.



Waste/goods diverted to recycling and the 7 Mile Tip Shop from the Transfer Station.

#### **13.12 COMMUNITY SERVICES UPDATE**

| File No:                       | December 2015               |
|--------------------------------|-----------------------------|
| Responsible Executive Officer: | Director Community Services |
| Reporting Author:              | Director Community Services |
| Date of Report:                | 4 January 2016              |
| Disclosure of Interest:        | Nil                         |
| Attachment(s)                  | Nil                         |

#### PURPOSE

To provide Council an update on activity for Community Services.

### **1. LEISURE SERVICES**

#### 1.1 Moonrise Cinema



• Moonrise Cinema numbers are significantly down on 2014 due to a reduced number of screenings and one cancellation.

| Moonrise Attendance October -<br>December |      |      |  |  |  |  |  |
|-------------------------------------------|------|------|--|--|--|--|--|
|                                           | 2015 | 2014 |  |  |  |  |  |
| October                                   | 28   | 423  |  |  |  |  |  |
|                                           | 17   | 138  |  |  |  |  |  |
|                                           | 18   | 29   |  |  |  |  |  |
|                                           | 85   | 314  |  |  |  |  |  |
|                                           | 128  | 92   |  |  |  |  |  |
|                                           | 36   | 133  |  |  |  |  |  |
|