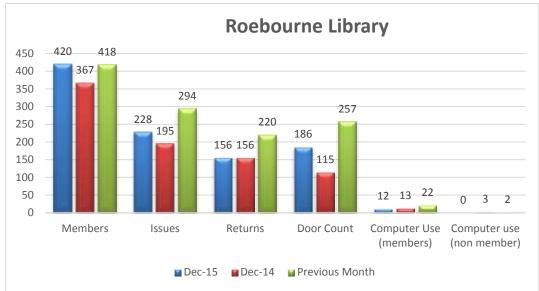

/11 – 6/12 | 419              | 74     | 56      | 1              | 65   | 2                              | 0                                      |
| 7 – 13 Dec   | 419              | 43     | 46      | 0              | 51   | 7                              | 0                                      |
| 14 – 20 Dec  | 420              | 62     | 42      | 1              | 40   | 1                              | 0                                      |
| 21 – 24 Dec  | 420              | 49     | 12      | 0              | 30   | 2                              | 0                                      |
| TOTALS       |                  | 228    | 156     | 2              | 186  | 12                             | 0                                      |

#### b) Roebourne Library Statistics



#### **Other Information:**

- 3D printing session at Roebourne High School attended by 66 people
- Public Internet not working for a week.
- Roebourne Prison have recommenced borrowing items.
- *Trending* short month due to Christmas closedown.

#### Income - December 2015



| Week         | No of<br>Members | Issues | Returns | New<br>Patrons | Door | Library<br>Outreach | Computer<br>usage<br>(Members<br>) | Computer<br>usage<br>(non-<br>Members) |
|--------------|------------------|--------|---------|----------------|------|---------------------|------------------------------------|----------------------------------------|
| 30/11 – 6/12 | 882              | 170    | 148     | 0              | 101  | 0                   | 6                                  | 2