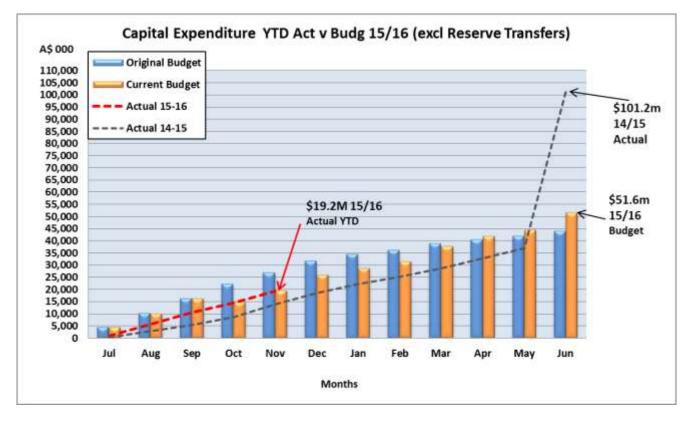

#### Capital Expenditure

The Council's 2015/16 Capital Expenditure budget is \$51.6 million, the majority of which is associated with major projects including Dampier Community Hub, Karratha Airport terminal upgrade and infrastructure improvements. The following table shows that Council is currently 2% below budget in capital expenditure year to date.

|                |            | YTD        | An         | nual        |            |
|----------------|------------|------------|------------|-------------|------------|
|                | YTD        |            |            |             | Annual     |
|                | Amended    |            |            | Annual Orig | Amend      |
| Asset Class    | Budget     | YTD Actual | Variance % | Budget      | Budget     |
|                |            |            |            |             |            |
|                |            | 30-Nov-15  |            | 30-J        | un-16      |
|                |            |            |            |             |            |
| Land           | 0          | 0          | 0%         | 0           | 0          |
| Artwork        | 0          | 0          | 0%         | 0           | 0          |
| Buildings      | 11,988,677 | 10,064,218 | -16%       | 24,246,861  | 24,054,904 |
| Equipment      | 39,655     | 64,891     | 64%        | 117,500     | 44,655     |
| Furn & Equip   | 74,926     | 6,680      | -91%       | 386,026     | 371,026    |
| Plant          | 1,160,066  | 1,246,439  | 7%         | 3,399,000   | 2,997,134  |
| Infrastructure | 6,415,915  | 7,917,700  | 23%        | 15,903,573  | 24,221,993 |
| Totals         | 19,679,239 | 19,299,928 | -2%        | 44,052,960  | 51,689,712 |