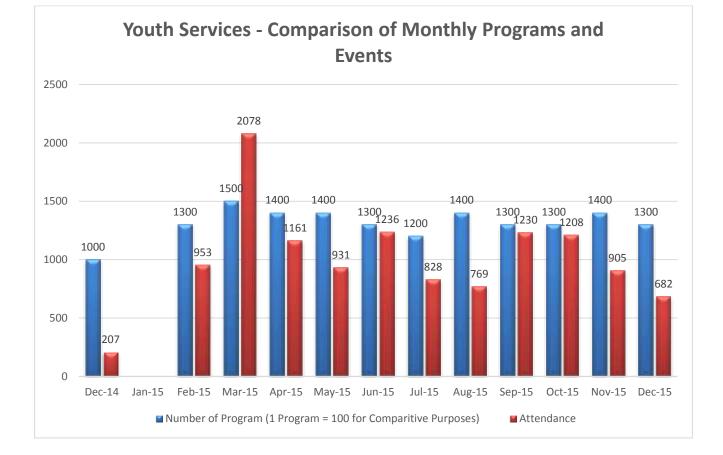

liday Program<br>The Base, Wickham                 |             |              | 275         |             |             |
| Glow Rave - The Youth Shed                                  |             | 45           |             |             |             |
| Spring Classic - Skate and Scooter<br>Workshops - City Wide |             |              |             | 137         |             |
| Laser Tag                                                   |             | 22           |             | 34          |             |
| Beats by the Park – Stage 2<br>Opening                      |             |              |             |             |             |
| Luau                                                        |             |              |             |             | 2           |



## c) Comparison of Monthly Programs & Events



### d) Eastern Corridor Youth Services – Regular Programming



### e) Youth Shed Indoor Play Centre

#### 13.13 2015 LIVEABLE NEIGHBOURHOODS REVIEW - SUBMISSION TO DEPARTMENT OF PLANNING

| File No:                       | LP.36                         |
|--------------------------------|-------------------------------|
| Responsible Executive Officer: | Director Development Services |
| Reporting Author:              | Principal Statutory Planner   |
| Date of Report:                | 29 November 2015              |
| Disclosure of Interest:        | Nil                           |
| Attachment(s)                  | Nil                           |
|                                |                               |

#### PURPOSE

Inform Co