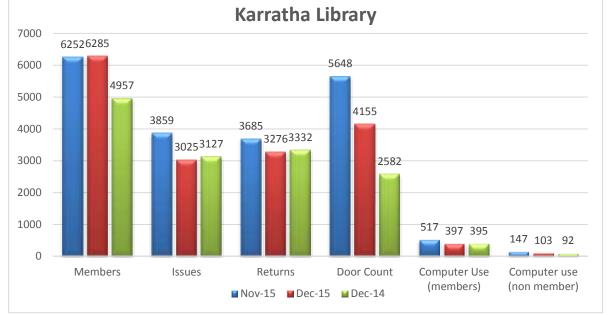

| 30                  | 118                            | 36                                     |
| 7 – 13 Dec   | 6266             | 883    | 995     | 6              | 1084 | 0                   | 119                            | 33                                     |
| 14 – 20 Dec  | 6280             | 890    | 906     | 14             | 1228 | 0                   | 112                            | 19                                     |
| 21 – 24 Dec  | 6285             | 410    | 535     | 5              | 548  | 0                   | 48                             | 15                                     |
| TOTALS       |                  | 3025   | 3276    | 36             | 4155 | 30                  | 397                            | 103                                    |



#### Other information:

- Programs- Hugh Brown photographer 30 attendees
- Information gathered for Library Service Level Review
- Self-serve kiosk 60% of total issues
- *Trending* Short month due to Christmas closedown. Pleasing figures for door count; increase in returns due to members leaving town for holidays.
- Foyer Display Alexander Gathmann Brandt.

#### Income - December 2015



| Week         | No of<br>Members | Issues | Returns | New<br>Patrons | Door | Computer<br>usage<br>(Members) | Computer<br>usage<br>(non-<br>Members) |
|--------------|------------------|--------|---------|----------------|------|--------------------------------|----------------------------------------|
| 30/11 – 6/12 | 419              | 74     | 56      | 1              | 65   | 2