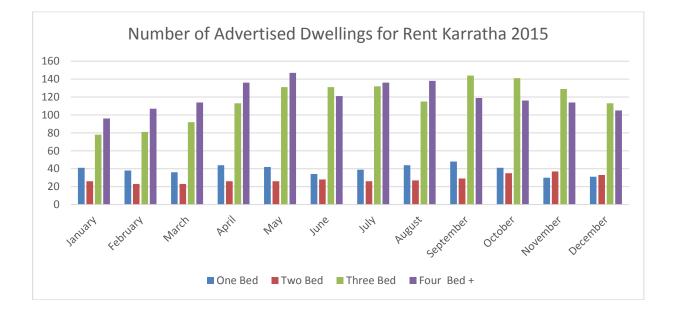

|          | December 2016 |       |        | 16       |
|----------------|-----|---------------|--------|----------|---------------|-------|--------|----------|
| One Bed        | 30  | \$190         | \$1000 | \$595    | 31            | \$170 | \$1000 | \$585    |
| Two Bed        | 37  | \$275         | \$1200 | \$738    | 33            | \$250 | \$1200 | \$725    |
| Three Bed      | 129 | \$250         | \$1050 | \$650    | 113           | \$250 | \$950  | \$600    |
| Four Bed +     | 114 | \$350         | \$1400 | \$875    | 105           | \$350 | \$1250 | \$800    |
| Average Rental |     |               |        | \$714.50 |               |       |        | \$677.50 |
| Karratha Total | 310 |               |        |          | 282           |       |        |          |





# 3.2.1 Dwelling Weekly Asking Rent Index for 6714 Postcode January 2016

| Housing type | Weekly Rents | Weekly Rents | 3 year % |
|--------------|--------------|--------------|----------|
|              | November     | December     | change   |
| All houses   | \$508        | \$496        | -62.4%   |
| 3 br houses  | \$442        | \$409        | -63.4%   |
| All units    | \$410        | \$390        | -59.9%   |
| 2 br units   | \$500        | \$544        | -31.6%   |
| Vacancy Rate | e Dec 2015   |              | 6.3%     |

(Courtesy of SQM research.com.au)

# 3.2.2 Rental Property Commentary

Lowest availability of rentals since March 2015. Rental prices across the board have continued to soften, most noticeably in the 3-5 bedroom market. Average asking rental price has dropp