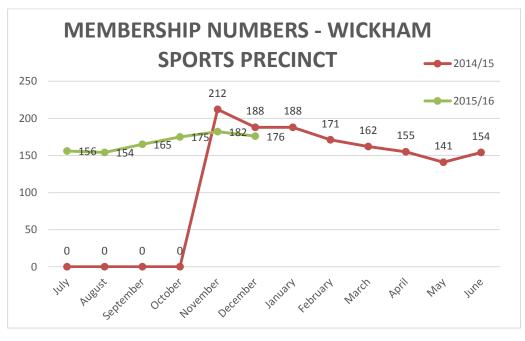

| 8.8          | 10.1        | 9.6         | 8.7         | 4.9         |
| GROUP FITNESS<br>CLASSES               | 48          | 46          | 45          | 41            | 57          | 51           | 41           | 36          | 37           | 46          | 55          | 37          | 52          |
| GROUP FITNESS<br>TOTAL<br>PARTICIPANTS | 356         | 375         | 345         | 172           | 282         | 328          | 287          | 265         | 327          | 465         | 529         | 322         | 253         |
| GYM<br>ATTENDANCE                      | 485         | 463         | 437         | 529           | 526         | 432          | 528          | 558         | 667          | 770         | 763         | 701         | 323         |

#### WICKHAM SPORTING PRECINCT



### **ROEBOURNE AQUATIC CENTRE**

|                    | Jan   | Feb   | Mar   | April | May – Aug | Sept | Oct   | Nov   | Dec   | Dec   |
|--------------------|-------|-------|-------|-------|-----------|------|-------|-------|-------|-------|
|                    | 2015  | 2015  | 2015  | 2015  | 2015      | 2015 | 2015  | 2015  | 2015  | 2014  |
| POOL<br>ATTENDANCE | 1,658 | 1,537 | 1,510 | 549   | CLOSED    | 9    | 1,738 | 1,657 | 1,603 | 1,428 |

### COSSACK ACCOMMODATION

|                          | March<br>2015 | April<br>2015 | May<br>2015 | June<br>2015 | July<br>2015 | Aug<br>2015 | Sept<br>2015 | Oct<br>2015 | Nov<br>2015 | Dec 2015 |
|--------------------------|---------------|---------------|-------------|--------------|--------------|-------------|--------------|------