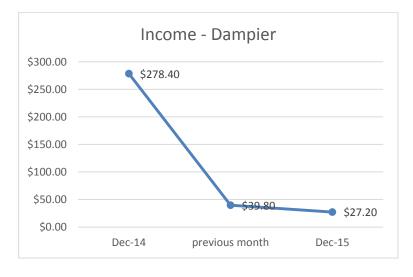

| 0                                      |
| 14 – 20 Dec  | 499              | 86     | 60      | 0              | 53   | 2                              | 0                                      |
| 21 – 24 Dec  | 499              | 38     | 45      | 0              | 29   | 2                              | 0                                      |
| TOTALS       |                  | 200    | 194     | 0              | 202  | 12                             | 1                                      |

### d) Dampier Library Statistics



### **Other Information:**

- Dampier library staff are undertaking extra hours on demand to deal with Dampier Hall booking enquiries and site inspections.
- Trending short month due to Christmas closedown.

### Income December 2015



### e) Story Time and Rhyme Time

#### Combined attendance – December 2015

| Week         | Rhyme Time* | Story Time* |
|--------------|-------------|-------------|
| 30/11 – 6/12 | 64          | 63          |
| 7 – 13 Dec   | 60          | 84          |
| 14 – 20 Dec  | 75          | 117         |
| 21 – 24 Dec  | 28          | 0           |
| Total        | 227         | 264         |

Rhyme time not conducted at Roebourne Library. Story time conducted weekly in all libraries.

#### <u>Resourcing</u>

- 677 items added to the collection (excluding eresources)
- 418 items deleted from stock (including exchange items
- Notable increase in eresources downloads in December probably due to members going on leave.

#### f) Local History

| Month          | Internal (CoK) | External (directe