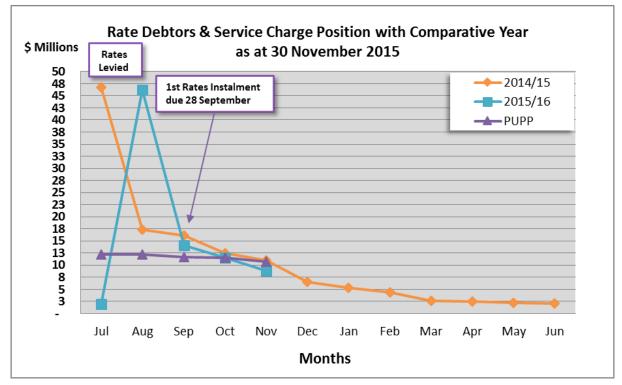

The liquidity graph for 2015/16 demonstrates an increase in liquidity from October. This increase is due to the receipt of contributions, including for the Dampier Community Hub, Town Beautification Program, Events and Festivals for 2015/16 and Wickham SES.