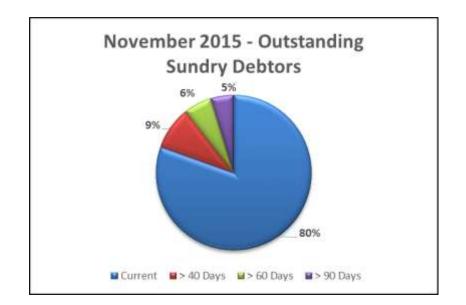

#### **Debtors Schedule**

The following table shows Trade Debtors which have been outstanding over 40, 60 and 90 days at the end of October. The table also includes total Rates and Pilbara Underground Power (PUPP) Service Charges outstanding.

|           | 2015       | 2015          | Change  | Of Current |  |
|-----------|------------|---------------|---------|------------|--|
|           | November   | October       | %       | Total %    |  |
|           |            | Non Rate      | Debtors |            |  |
| Current   | 3,737,046  | 4,810,542     | -22%    | 80%        |  |
| > 40 Days | 418,246    | 482,528       | -13%    | 9%         |  |
| > 60 Days | 270,828    | 236,098       | 15%     | 6%         |  |
| > 90 Days | 221,175    | 145,955       | 52%     | 5%         |  |
|           |            |               |         |            |  |
| Total     | 4,647,295  | 5,675,123     | -18%    | 100%       |  |
|           |            | Rates Debtors |         |            |  |
| Total     | 8,867,836  | 11,511,827    | -23%    | 100%       |  |
|           |            | PUPP De       | ebtors  |            |  |
| Total     | 10,731,871 | 11,495,272    | -7%     | 100%       |  |

The balance of outstanding PUPP charges has decreased from October 2015. PUPP payments have been made on 97.4% of properties, with 75.0% paid in full and 25.0% paying by instalments.

Total Debtors decreased by 18% or \$1M, primarily due to a decrease in the amount of new invoices payable raised. Collection of outstanding debts greater than 40 Days continued in line with Council policy. The following table shows outstanding balances for each ageing period for Trade Debtor balances in excess of \$5,000.