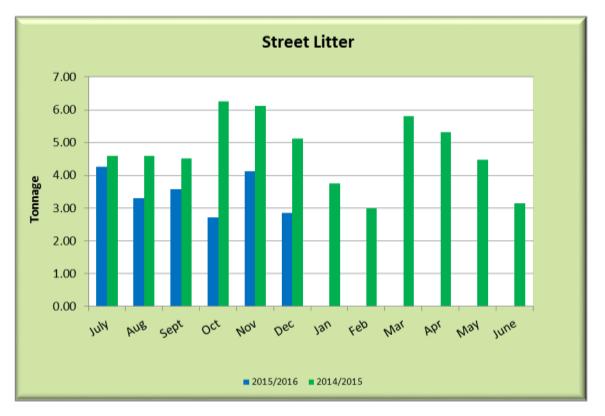

growth for the previous 12 months to November 2015.







# 13.11 WASTE SERVICES DATA

| File No:                       | WM.2                                         |
|--------------------------------|----------------------------------------------|
| Responsible Executive Officer: | Director Strategic Projects & Infrastructure |
| Reporting Author:              | Waste Services Office Supervisor             |
| Date of Report:                | 5 January 2016                               |
| Disclosure of Interest:        | Nil                                          |
| Attachment(s)                  | Nil                                          |

#### PURPOSE

To provide an illustration of Waste Services data collected for the 2015/16 year with comparisons against previous year.



Street Litter collected and delivered to the 7 Mile Waste Facility. Additional Litter Pickers were deployed in November following an increase in 2015/16 litter collection budget.



Liquid Waste delivered to the 7 Mile Waste Facility. Significant drop from 2014/15 due to competitor commencing operation of liquid waste ponds and the reduction in camp utilisation.



Total waste, excluding liquid and clean fill, delivered to the 7 Mile Waste Facility. September and October upward movement due to demobilisation of Kangaroo Hill and increased volumes of waste received from Wheatstone and Barrow Island (Chevron).



Tyres and Rubber products delivered to the 7 Mile Waste Facility. The spike in rubber products in June 2015 was due to the large quantity of rubber floating hoses received.



7 M