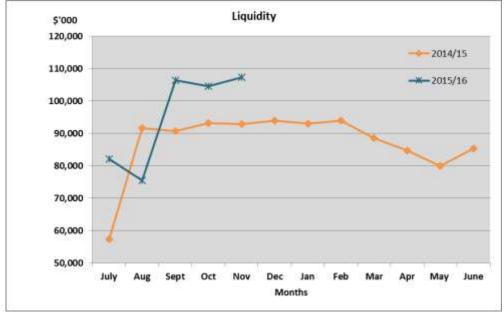

#### **Cash and Investments**

The Reserve Bank cash rate (overnight money market interest rate) remained unchanged at 2% during November. The Municipal funds held with Westpac Bank continue to earn 1.51% interest on balances between \$1,000,000 and \$5,000,000 in the everyday account and 1.85% on the Maxi-Direct Muni Account to maximise interest earnings. No investments matured during November.

The liquidity graph for 2015/16 demonstrates an increase in liquidity from October. This increase is due to the receipt of contributions, including for the Dampier Community Hub, Town Beautification Program, Events and Festivals for 2015/16 and Wickham SES.