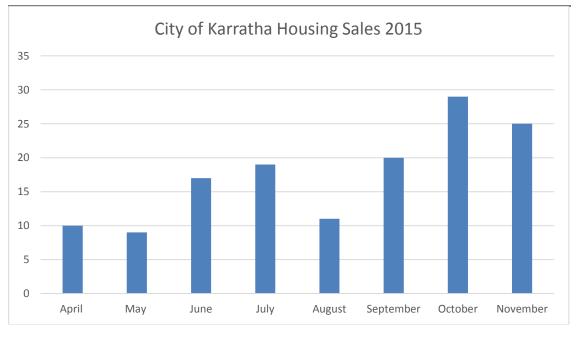

ource: www.realestate.com.au)

|           | Baynton | Nickol | Millars<br>Well | Pegs<br>Creek | Bulgarra | Dampier | Total |
|-----------|---------|--------|-----------------|---------------|----------|---------|-------|
| July      | 5       | 1      | 5               | 1             | 5        | 2       | 19    |
| August    | 2       | 1      | 3               | 0             | 3        | 2       | 11    |
| September | 5       | 2      | 2               | 3             | 6        | 2       | 20    |
| October   | 8       | 4      | 4               | 3             | 8        | 2       | 29    |
| November  | 5       | 6      | 0               | 9             | 4        | 1       | 25    |
| December  | 0       | 1      | 0               | 0             | 0        | 0       | 1     |



N.B. Still early days for sales figures to come through for December

| Month      | Baynton    | Nickol       | Millars<br>Well | Pegs<br>Creek | Bulgarra  | Dampier   |
|------------|------------|--------------|-----------------|---------------|-----------|-----------|
| August     | \$579,000  | \$417,500    | \$390,000       | \$430,000     | \$407,000 | \$610,000 |
| September  | \$575,000  | \$425,000    | \$390,000       | \$410,000     | \$410,000 | \$610,000 |
| October    | \$575,000  | \$425,000    | \$390,000       | \$410,000     | \$410,000 | \$620,000 |
| November   | \$565,000  | \$448,500    | \$377,500       | \$380,000     | \$383,750 | \$550,000 |
| December   | \$565,000  | \$450,000    | \$380,000       | \$380,000     | \$381,250 | \$550,000 |
| December 2 | 2015 M