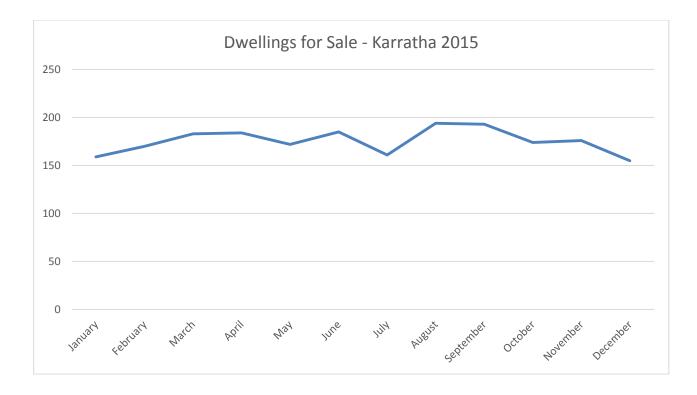

00 | \$700,000 |
| Total      | 3        |           |           |           | 2   |           |           |           |
| Roebourne  |          |           |           |           |     |           |           |           |
| Two bed    | 1        | \$265,000 | \$265,000 | \$265,000 | 1   | \$265,000 | \$265,000 | \$265,000 |
| Three Bed  | 2        | \$270,000 | \$270,000 | \$270,000 | 2   | \$270,000 | \$270,000 | \$270,000 |
| Total      | 3        |           |           |           | 3   |           |           |           |
| City Total | 198      |           |           |           | 168 |           |           |           |

# Karratha and Districts - Housing and Land Development April Update Residential Homes and Apartments Advertised For Sale

(Courtesy of Realestate.com.au)





# 3.1.2 Recent House Sales (As at Jan 4, 2016)

(Source: www.realestate.com.au)

|           | Baynton | Nickol | Millars<br>Well | Pegs<br>Creek | Bulgarra | Dampier | Total |
|-----------|---------|--------|-----------------|---------------|----------|---------|-------|
| July      | 5       | 1      | 5               | 1             | 5        | 2       | 19    |
| August    | 2       | 1      | 3               | 0             | 3        | 2       | 11    |
| September | 5       | 2      | 2               | 3             | 6        | 2       | 20    |
| October   | 8       | 4      | 4               | 3             | 8        | 2       | 29    |
| November  | 5       | 6      | 0               | 9             | 4        | 1       | 25    |
| December  | 0       | 1      | 0