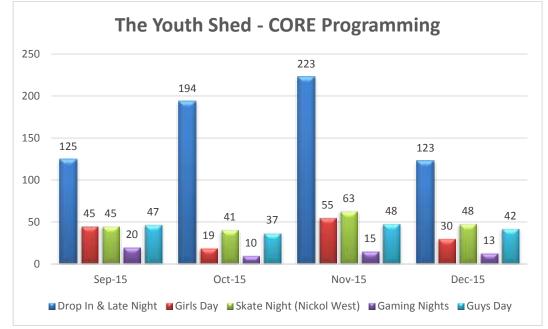

|

### c) Banners

All banner infrastructure has been removed from Dampier

### d) Point Samson Shelter

Point Samson Information Bay frame construction and painting has been completed. It is now the association that is finishing off with the signage.

### 3.2 YOUTH SERVICES



### a) The Youth Shed – Core Programming

### b) Youth Shed – Youth Events (Programs change monthly)

| Program                                                     | Aug<br>2015 | Sept<br>2015 | Oct<br>2015 | Nov<br>2015 | Dec<br>2015 |
|-------------------------------------------------------------|-------------|--------------|-------------|-------------|-------------|
| School Holiday Program The Youth Shed                       |             |              | 390         |             |             |
| School Holiday Program<br>The Base, Wickham                 |             |              | 275         |             |             |
| Glow Rave - The Youth Shed                                  |             | 45           |             |             |             |
| Spring Classic - Sk