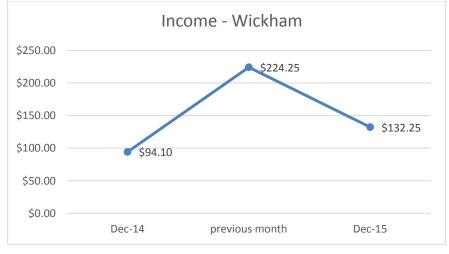

The liquidity graph for 2015/16 demonstrates an increase in liquidity from October. This increase is due to the receipt of contributions, including for the Dampier Community Hub, Town Beautification Program, Events and Festivals for 2015/16 and Wickham SES.