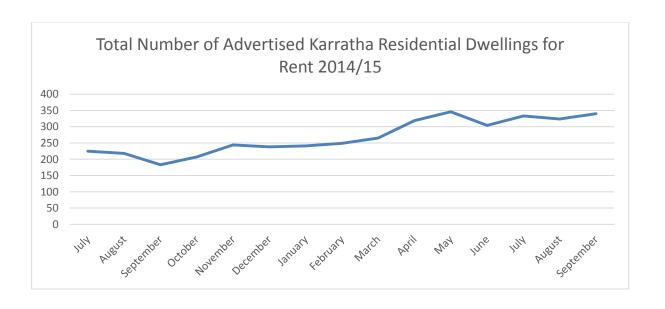

----------------|-----|-------------------------|----------|-------|--------|-----------|--------|-------|--|--|
|                | No  | No Min \$ Max \$ Avg \$ |          | No    | Min \$ | Max \$    | Avg \$ |       |  |  |
| One Bed        | 44  | \$190                   | \$950    | \$570 | 48     | \$190     | \$1000 | \$580 |  |  |
| Two Bed        | 27  | \$260                   | \$1200   | \$730 | 29     | \$290     | \$1200 | \$745 |  |  |
| Three Bed      | 115 | \$300                   | \$1400   | \$850 | 144    | \$280     | \$1150 | \$715 |  |  |
| Four Bed +     | 138 | \$380                   | \$1350   | \$865 | 119    | \$320     | \$1200 | \$760 |  |  |
| Karratha Total | 324 |                         |          |       | 340    |           |        |       |  |  |





#### 3.2.1 Dwelling Weekly Asking Rent Index for 6714 Postcode October 2 2015

| Housing type | Weekly Rents | 3 year % |
|--------------|--------------|----------|
|              | September    | change   |
| All houses   | \$850        | -43.4%   |
| 3 br houses  | \$758        | -41.7%   |
| All units    | \$550        | -49.8%   |
| 2 br units   | \$572        | -51.6%   |

(Courtesy of SQM research.com.au)

#### 3.2.2 Rental Property Commentary

Greater overall availability of rental stock this month especially in three bed market with average asking rental prices continuing to soften. In comparison with the same period in 2015, September 2015 has seen greater availability of 1 bed rentals at 125%, 2 bed rentals at 25%, 3 bed rentals at 75% and 4 bed rentals at 125%.

#### 4. Econom