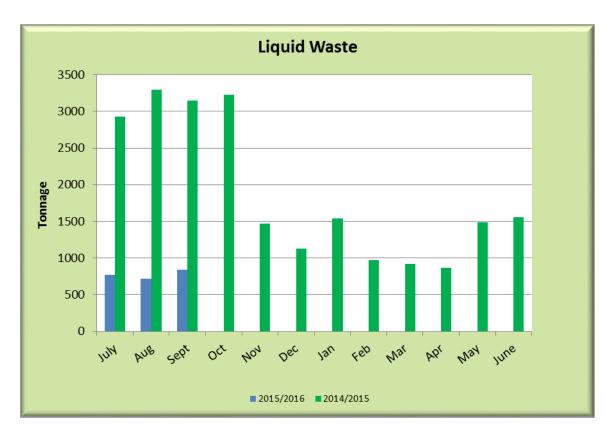

500 students from K-12. This gives confidence to the City that its partnerships with government and industry stakeholders to deliver enhanced community facilities, services and infrastructure are resulting in the continued attraction and retention of residents.



#### 14.9 WASTE SERVICES DATA

File No: WM.2

Responsible Executive Officer: Director Strategic Projects & Infrastructure

Reporting Author: Waste Services Office Supervisor

Date of Report: 1 October 2015

Disclosure of Interest: Nil

Attachment(s) Nil

#### **PURPOSE**

To provide an illustration of Waste Services data collected for the 2015/16 year with comparisons against previous year.



Street Litter collected and delivered to the 7 Mile Waste Facility. Litter Control Budget reduced 2015/16. Less Litter Pickers deployed.



Liquid Waste delivered to the 7 Mile Waste Facility. Significant drop from 2014/15 due to competitor commencing operation of liquid waste ponds and the reduction in camp utilisation.



Total waste, excluding liquid waste and clean fill, delivered to the 7 Mile Waste Facility.



Tyres and Rubber products delivered to the 7 Mile Waste Facility. The spike in rubber products in June was due to the large quantity of rubber floating hoses received.



The 7 Mile Waste Facility Tip Shop opened 18 October 2014.



Waste/goods diverted to recycling and the 7 Mile Tip Shop from the Transfer Station.

#### 14.10 COMMUNITY SERVICES UPDATE

File No: October 2015

Responsible Executive Officer: Director Community Services

Reporting Author: Director Community Services

Date of Report: 30 September 2