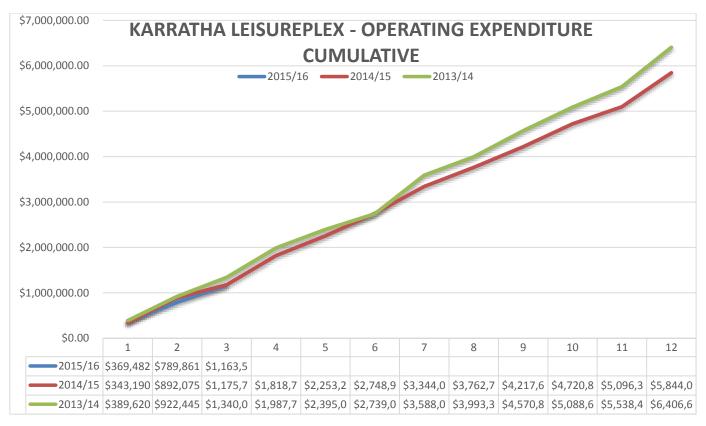

|                              |           |        | 42%         | 179         |                 |             | 55%         | 9%            | -43%          | 23%         | 8%           | -42%         | 46%         | 20%          | 41%          |
| Group Fitness av / class |                              |           |        | 13.1        | 14.7        | 72 13.3         | 3 16.58     | 18.61       | 16.27         | 12.94         | 14.14       | 13.74        | 10.06        | 13.27       | 13.65        | 12.7         |
| Swim school participants |                              |           |        | 786         | 78          | 786             | 798         | 798         | 798           | 431           | 431         | 431          | 255          | 255         | 255          | 422          |







#### **WICKHAM SPORTING PRECINCT**

|                                  | Nov<br>2014 | Dec<br>2014 | Jan<br>2015 | Feb<br>2015 | March<br>2015 | April<br>2015 | May<br>2015 | June<br>2015 | July<br>2015 | Aug<br>2015 | Sept<br>2015 |
|----------------------------------|-------------|-------------|-------------|-------------|---------------|---------------|-------------|--------------|--------------|-------------|--------------|
| TOTAL MEMBERS                    | 212         | 188         | 188         | 171         | 162           | 155           | 141         | 154          | 156          | 154         | 165          |
| POOL ATTENENDANCE                | 1,796       | 1,711       | 1,743       | 1,781       | 1,424         | 695           | 260         | 182          | 112