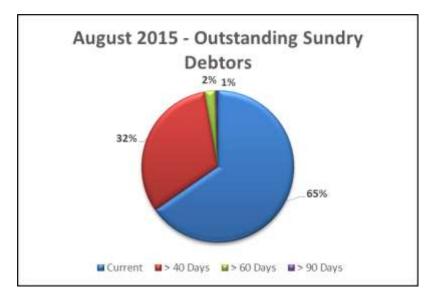

2%         |  |
| > 90 Days | 45,254       | -          | -       | 0%         |  |
|           |              |            |         |            |  |
| Total     | 10,301,289   | 8,098,609  | 27%     | 100%       |  |
|           |              | Rates De   | ebtors  |            |  |
| Total     | 46,268,518   | 1,941,796  | 2283%   | 100%       |  |
|           | PUPP Debtors |            |         |            |  |
| Total     | 12,161,701   | 12,130,895 | 0%      | 100%       |  |

The balance of outstanding rates has increased due to levying of annual rates in August. The balance of outstanding PUPP charges has increased from July 2015 due to raising of an account credit. PUPP payments have been made on 96.9% of properties, with 73.9% paid in full and 26.1% paying by instalments.





Total Trade Debtors have increased by 27% or \$2.2M, primarily due to a timing difference relating to payment of a contribution to construction of the Dampier Community Hub received in September. Stringent debt collection on outstanding debts greater than 40 Days continued in line with Council policy. The following table shows outstanding balances for each ageing period for balances in excess of \$5,000.

| Debtor                      | 40 Days       | 60 Days | >90 Days     | Comments                                                                                                                                                                                                                               |
|-----------------------------|---------------|---------|--------------|---------