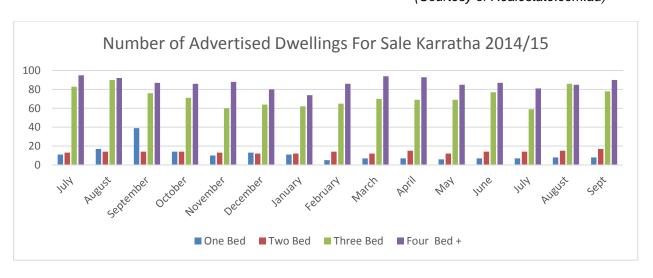

| EOI       |
| Four Bed + | 3        | \$700,000    | \$700,000 | \$700,000 | 3   | \$700,000 | \$700,000 | \$700,000 |
| Total      | 3        |              |           |           | 4   |           |           |           |
| Roebourne  |          |              |           |           |     |           |           |           |
| Two bed    | 1        | \$290,000    | \$290,000 | \$290,000 | 1   | \$290,000 | \$290,000 | \$290,000 |
| Three Bed  | 1        | EOI          | EOI       | EOI       | 1   | \$270,000 | \$270,000 | \$270,000 |
| Total      | 2        |              |           |           | 2   |           |           |           |
| City Total | 222      |              |           |           | 220 |           |           |           |

(Courtesy of Realestate.com.au)





3.1.1 Dwelling Asking Sale Price Index for 6714 Postcode for Oct 2 2015

|             | ,         |               |            |                 |
|-------------|-----------|---------------|------------|-----------------|
| Housing     | Asking    | Change on     | 12 month % | 3 year % change |
| type        | price     | previous week | change     |                 |
| All houses  | \$479,900 | 0.1           | -22.5%     | -41.9%          |
| 3 br houses | \$439,400 | 0             | -14.2%     | -41.4%          |
| All units   | \$298,400 | 0             | -28.6%     | -49.8%          |
| 2 br units  | \$302,300 | -3.3%         | -13.6%     | -53.6%          |

(Courtesy of SQM research.com.au)

#### 3.1.2 Recent House Sales (As at September 28, 2015)

| Baynton            | Nickol