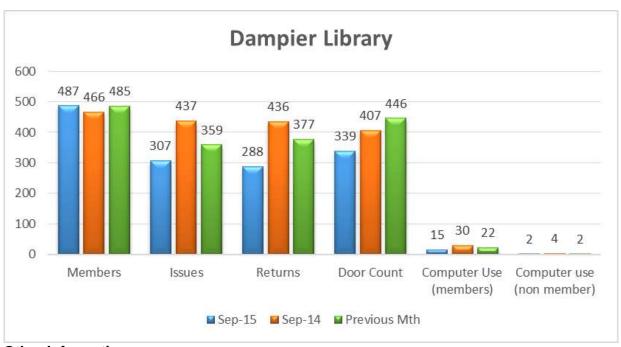

-------------------------------------|
| 31 - 6 Sep  | 485              | 86     | 76      | 0              | 84   | 1                              | 0                                      |
| 7 - 13 Sep  | 486              | 82     | 72      | 1              | 80   | 0                              | 1                                      |
| 14 - 20 Sep | 487              | 55     | 51      | 1              | 83   | 6                              | 0                                      |
| 21 - 27 Sep | 487              | 84     | 89      | 2              | 92   | 8                              | 1                                      |
| TOTALS      | 487              | 307    | 288     | 2              | 339  | 15                             | 2                                      |



#### Other Information:

- Ongoing IT issues slowness of computers. New remote link added to desk top
- Outreach Kindy and pre-primary students from Dampier Primary attended the library resulting in further requests for the school to attend activities in future.
- *Trending* Lower issues and returns this month.





#### e) Story Time and Rhyme Time

#### Combined attendance – September 2015

| Week        | Rhyme Time* | Story Time* |
|-------------|-------------|-------------|
| 31 - 6 Sep  | 62          | 72          |
| 7 - 13 Sep  | 54          | 65          |
| 14 - 20 Sep | 67          | 70          |
| 21 - 27 Sep | 57          | 93          |
| Total       | 240         | 300         |

Rhyme time not conducted at Roebourne Library. Story time conducted weekly in all libraries.