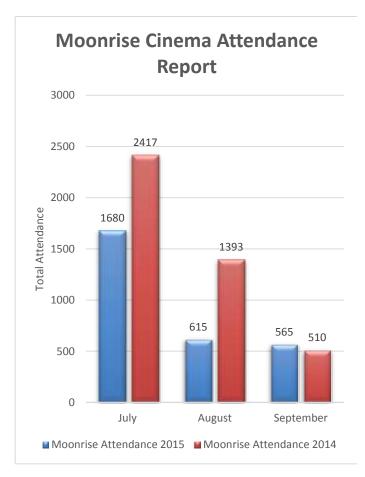

otal waste, excluding liquid waste and clean fill, delivered to the 7 Mile Waste Facility.



Tyres and Rubber products delivered to the 7 Mile Waste Facility. The spike in rubber products in June was due to the large quantity of rubber floating hoses received.



The 7 Mile Waste Facility Tip Shop opened 18 October 2014.



Waste/goods diverted to recycling and the 7 Mile Tip Shop from the Transfer Station.

#### 14.10 COMMUNITY SERVICES UPDATE

File No: October 2015

Responsible Executive Officer: Director Community Services

Reporting Author: Director Community Services

Date of Report: 30 September 2015

Disclosure of Interest: Nil

Attachment(s) Nil

#### **PURPOSE**

To provide Council an update on activity for Community Services.

#### 1. LEISURE SERVICES

#### 1.1 Moonrise Cinema



Moonrise attendance is down due to demolition and reduced maximum capacity.

| Moonrise Atter | ndance July | - September |
|----------------|-------------|-------------|
|                | 2015        | 2014        |
|                | 250         | 355         |
|                | 80          | 213         |
|                | 252         | 174         |
|                |             | 339         |
|                |             | 404         |
|                | 250         |             |
|                | 235         |             |
|                | 250         | 407         |
|                | 230         | 407         |
|                |             | 231         |
|                | 50          | 86          |
|                | 87          | 208         |
| July