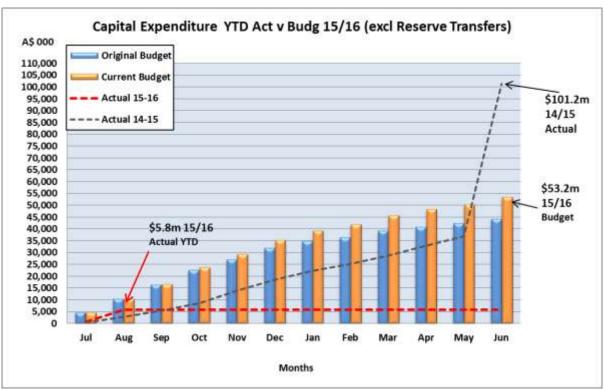

es have been registered against the property with the Registrar of Titles. Property is currently for sale and these costs will be recovered at settlement. |
| Karratha Country Club Inc   | \$ -          | \$ -    | \$ 17,929.43 | Annual membership subscriptions 2014, an agreement has been reached between Council and the Club to enter into a payment plan for the amount outstanding.                                                                              |
| Star Struck Drama Workshops | \$ -          | \$ -    | \$ 8,202.78  | Community Centre Hire - Letter of Demand sent 13/11/2014 by CS Legal. General Procedure Claim served 06/03/2015.                                                                                                                       |

#### **Capital Expenditure**



Significant capitalisation of assets occurred at the end of the 2014/15 financial year. These related to the recognition of gifted assets associated with the Wickham South, Baynton West and Nickol West developments as well as the transfer of control of road network assets from Main Roads, including Dampier Highway and Dewitt Road.

The Council's 2015/16 Capital Expenditure budget is \$53.2 million, the majority of which is associated with major projects including Dampier Community Hub, Karratha Airport terminal upgrade and infrastructure improvements. The following table shows that Council is currently 43% below budget in capital expenditure year to date.

|                |            | YTD        | Annual     |             |            |
|----------------|------------|------------|----