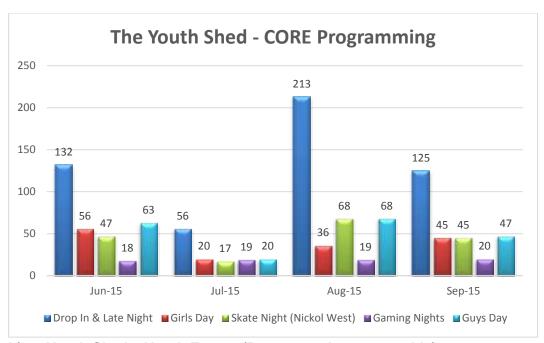

il with Elders filmed for documentary
- Film and Feast evening acknowledging Roebourne 150

#### c) Cemetery Days

Wickham Cemetery Day was held on 8 September with around 30 people in attendance. A general tidy and rubbish collection was conducted.

#### d) Roebourne Jubilee Park Art Panels

Art Panels designed by Roebourne school children have been installed in Jubilee Park. The art panels have been fabricated to look like stain glass windows. A unique feature in Jubilee Park. A project initiated by Roebourne Advisory Group.

#### e) Community Bus

All blue school bus stops have been installed in Karratha with contractor to install 15 signs in Dampier. Stickers for Community Bus timetable are currently being installed.

#### 3.2 YOUTH SERVICES

#### a) The Youth Shed - Core Programming



b) Youth Shed - Youth Events (Programs change monthly)

| Touth Shed - Youth Events (Programs change monthly)                                                                                                          |             |              |              |             |              |
|--------------------------------------------------------------------------------------------------------------------------------------------------------------|-------------|--------------|--------------|-------------|--------------|
| Program                                                                                                                                                      | May<br>2015 | June<br>2015 | July<br>2015 | Aug<br>2015 | Sept<br>2015 |
| School Holiday Program The Youth Shed