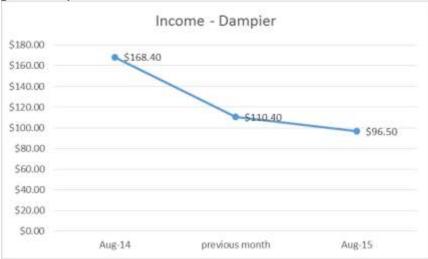

|
| 14 - 20 Sep | 487              | 55     | 51      | 1              | 83   | 6                              | 0                                      |
| 21 - 27 Sep | 487              | 84     | 89      | 2              | 92   | 8                              | 1                                      |
| TOTALS      | 487              | 307    | 288     | 2              | 339  | 15                             | 2                                      |



#### Other Information:

- Ongoing IT issues slowness of computers. New remote link added to desk top
- Outreach Kindy and pre-primary students from Dampier Primary attended the library resulting in further requests for the school to attend activities in future.
- *Trending* Lower issues and returns this month.





#### e) Story Time and Rhyme Time

#### Combined attendance – September 2015

| Week        | Rhyme Time* | Story Time* |
|-------------|-------------|-------------|
| 31 - 6 Sep  | 62          | 72          |
| 7 - 13 Sep  | 54          | 65          |
| 14 - 20 Sep | 67          | 70          |
| 21 - 27 Sep | 57          | 93          |
| Total       | 240         | 300         |

Rhyme time not conducted at Roebourne Library. Story time conducted weekly in all libraries.

#### Resourcing

- 572 items added to the collection (excluding eresources)
- 699 items deleted from stock (including exchange items

#### f) Local History

| Month          | Internal (CoK) | External (directed to LH staff) | Tourist enquiries across libraries only (not LH staff) |
|----------------|---------------