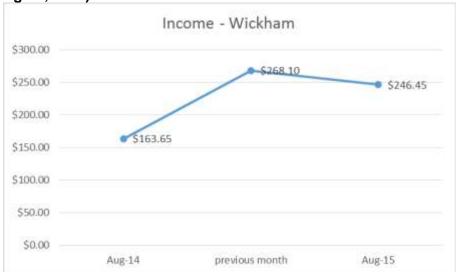

|
| 7 - 13 Sep  | 862              | 101    | 109     | 2              | 144  | 32                  | 12                             | 3                                      |
| 14 - 20 Sep | 864              | 114    | 138     | 2              | 171  | 32                  | 15                             | 0                                      |
| 21 - 27 Sep | 867              | 139    | 132     | 3              | 172  | 32                  | 14                             | 3                                      |
| TOTALS      | 867              | 493    | 478     | 8              | 628  | 96                  | 47                             | 7                                      |



#### Other Information:

First 3D printing sessions held at Wickham – 110 people attended





#### d) Dampier Library Statistics

| Week        | No of<br>Members | Issues | Returns | New<br>Patrons | Door | Computer<br>usage<br>(Members) | Computer<br>usage<br>(non-<br>Members) |
|-------------|------------------|--------|---------|----------------|------|--------------------------------|----------------------------------------|
| 31 - 6 Sep  | 485              | 86     | 76      | 0              | 84   | 1                              | 0                                      |
| 7 - 13 Sep  | 486              | 82     | 72      | 1              | 80   | 0                              | 1                                      |
| 14 - 20 Sep | 487              | 55     | 51      | 1              | 83   | 6                              | 0                                      |
|