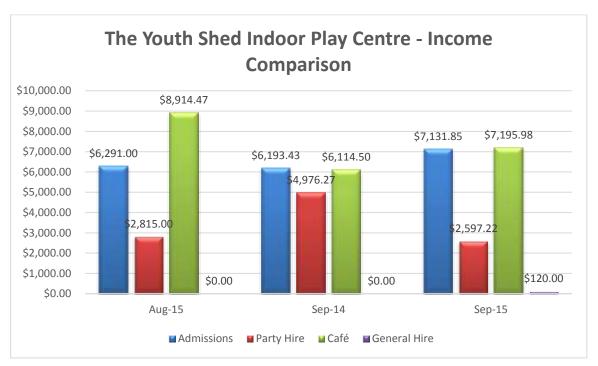

|             | 48           |              |             |              |
| Shed Fest                                                                                                                                                    |             | 39           |              |             |              |
| Beats by the Park – Stage 2 Opening                                                                                                                          |             |              | 20           |             |              |

#### c) Comparison of Monthly Programs & Events



#### d) Eastern Corridor Youth Services – Regular Programming



#### e) Youth Shed Indoor Play Centre



#### 14.11 ROEBOURNE COMMUNITY KITCHEN UPDATE

File No: CP.692

Responsible Executive Officer: Director Community Services

Reporting Author: Leisure Planner

Date of Report: 30 September 2015

Disclosure of Interest: Nil

Attachment(s) Nil

#### **PURPOSE**

To inform Council as to the current situation pertaining to the Roebourne Community Kitchen, and the Memorandum of Understanding (MOU) with IF Foundation for maintenance services to the facility.

#### **BACKGROUND**

In March 2013, IF Foundation submitted a proposal to the CEO for consideration, to construct a Community Kitchen within the Roebourne Recreation Precinct. Within the 2013/2014 Annual Budget process, Council approved \$165,000 for the IF Foundation in collaboration with multiple stakeholders from the Roebourne community