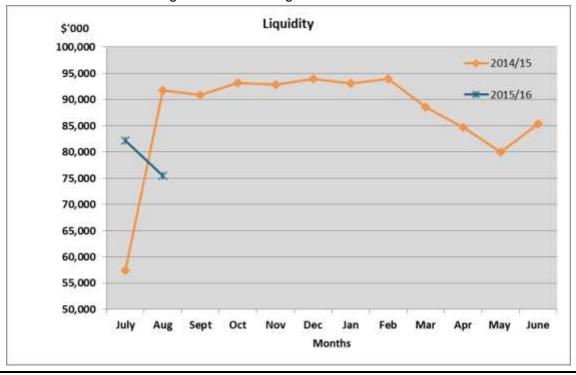

## **TABLE OF CONTENTS**

| ITEM | SUBJECT                                                                            | PAGE NO      |
|------|------------------------------------------------------------------------------------|--------------|
|      |                                                                                    |              |
| 1    | OFFICIAL OPENING                                                                   | 5            |
| 2    | PUBLIC QUESTION TIME                                                               | 5            |
| 3    | RECORD OF ATTENDANCE / APOLOGIES / LEAVE OF ABSENCE                                | ·7           |
| 4    | DECLARATION OF OFFICE                                                              | 7            |
| 5    | DECLARATIONS OF INTEREST                                                           | 8            |
| 6    | PETITIONS/DEPUTATIONS/PRESENTATIONS                                                | 8            |
| 7    | CONFIRMATION OF MINUTES AND BUSINESS ARISING FROM PREVIOUS MEETINGS                |              |
| 8    | ANNOUNCEMENTS BY PERSON PRESIDING WITHOUT DISCUSS                                  | ION9         |
| 9    | EXECUTIVE SERVICES                                                                 | 11           |
| 10   | CORPORATE SERVICES                                                                 | 13           |
| 10.1 | FINANCIAL STATEMENT FOR PERIOD ENDING 31 AUGUST 2015                               | 13           |
| 10.2 | LIST OF ACCOUNTS SEPTEMBER 2015                                                    | 35           |
| 10.3 | AMENDMENTS TO PURCHASING POLICY AND DELEGATIONS                                    | 57           |
| 10.4 | APPOINTMENTS TO COMMITTEES                                                         | 61           |
| 11   | COMMUNITY SERVICES                                                                 | 69           |
| 12   | DEVELOPMENT SERVICES                                                               | 71           |
| 12.1 | REQUEST TO SPEND CASH-IN-LIEU OF PUBLIC OPEN KOOKABURRA PARK EXPANSION IN JINGARRI |              |
| 13   | STRATEGIC PROJECTS & INFRASTRUCTURE                                                | 77           |
| 13.1 | KARRATHA BACK BEACH, NAVIGABLE CHANNEL, BOAT RAM CAR PARK REBUILD                  |              |
| 13.2 | ADVERTISE LOT LA 35 FOR LEASE AT KARRATHA AIRPORT                                  | 83           |
| 13.3 | REQUEST FOR TENDER - SHARK CAGE BEACH, STAGE FORESHORE MANAGEMENT PLAN             |              |
| 14   | ITEMS FOR INFORMATION ONLY                                                         | 91           |
| 14.1 | REGISTER OF DOCUMENTS STAMPED WITH THE CITY OF COMMON SEAL                         |              |
| 14.2 | NON STATUTORY DONATIONS FOR PERIOD ENDING 30 SEPTEI                                | MBER 2015.93 |