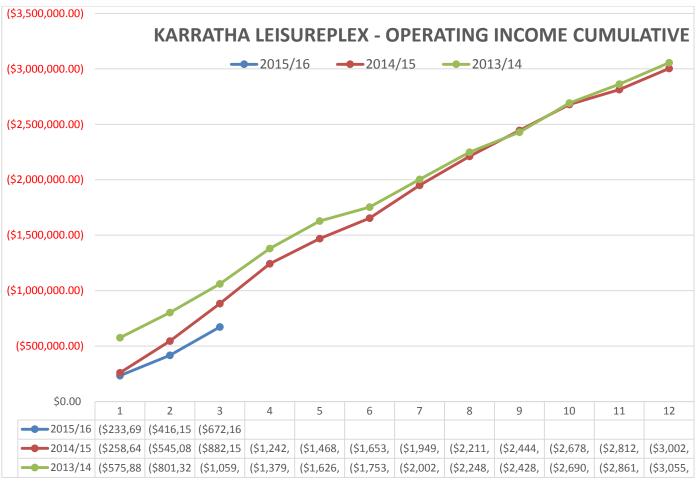

|           |        | 42%         | 179         |                 |             | 55%         | 9%            | -43%          | 23%         | 8%           | -42%         | 46%         | 20%          | 41%          |
| Group Fitness av / class |                              |           |        | 13.1        | 14.7        | 72 13.3         | 3 16.58     | 18.61       | 16.27         | 12.94         | 14.14       | 13.74        | 10.06        | 13.27       | 13.65        | 12.7         |
| Swim school participants |                              |           |        | 786         | 78          | 786             | 798         | 798         | 798           | 431           | 431         | 431          | 255          | 255         | 255          | 422          |







#### **WICKHAM SPORTING PRECINCT**

|                                  | Nov<br>2014 | Dec<br>2014 | Jan<br>2015 | Feb<br>2015 | March<br>2015 | April<br>2015 | May<br>2015 | June<br>2015 | July<br>2015 | Aug<br>2015 | Sept<br>2015 |
|----------------------------------|-------------|-------------|-------------|-------------|---------------|---------------|-------------|--------------|--------------|-------------|--------------|
| TOTAL MEMBERS                    | 212         | 188         | 188         | 171         | 162           | 155           | 141         | 154          | 156          | 154         | 165          |
| POOL ATTENENDANCE                | 1,796       | 1,711       | 1,743       | 1,781       | 1,424         | 695           | 260         | 182          | 112