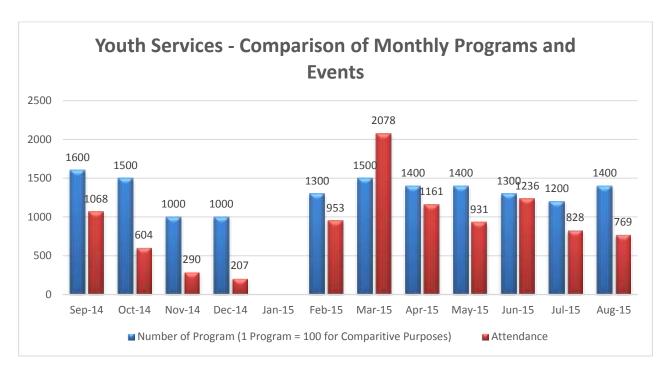

|              |             | 22           |
| Community Open Day – The Base                                                                                                                                |             | 48           |              |             |              |
| Shed Fest                                                                                                                                                    |             | 39           |              |             |              |
| Beats by the Park – Stage 2 Opening                                                                                                                          |             |              | 20           |             |              |

#### c) Comparison of Monthly Programs & Events



#### d) Eastern Corridor Youth Services – Regular Programming



#### e) Youth Shed Indoor Play Centre



#### 14.11 ROEBOURNE COMMUNITY KITCHEN UPDATE

File No: CP.692

Responsible Executive Officer: Director Community Services

Reporting Author: Leisure Planner

Date of Report: 30 September 2015

Disclosure of Interest: Nil

Attachment(s) Nil

#### **PURPOSE**

To inform Council as to the current situation pertaining to the Roebourne Community Kitchen, and the Memorandum of Understanding (MOU) with IF Foundation for maintenance services to the facility.

#### **BACKGROUND**

In March 2013, IF Foundation submitted a proposal to the CEO for consideration, to construct a Community Kitchen within the Roebourne Recreation Precinct. Within the 2013/2014 Annual Budget process, Council approve