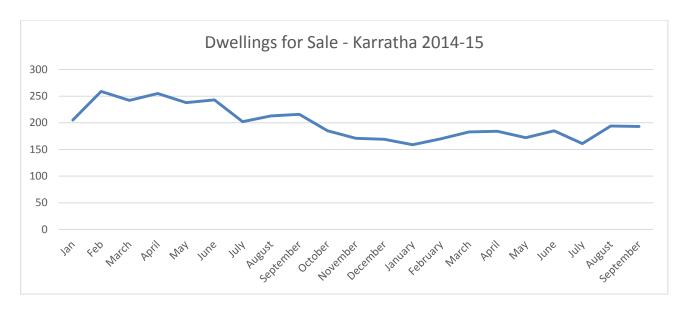

| EOI       |
| Four Bed + | 3        | \$700,000    | \$700,000 | \$700,000 | 3   | \$700,000 | \$700,000 | \$700,000 |
| Total      | 3        |              |           |           | 4   |           |           |           |
| Roebourne  |          |              |           |           |     |           |           |           |
| Two bed    | 1        | \$290,000    | \$290,000 | \$290,000 | 1   | \$290,000 | \$290,000 | \$290,000 |
| Three Bed  | 1        | EOI          | EOI       | EOI       | 1   | \$270,000 | \$270,000 | \$270,000 |
| Total      | 2        |              |           |           | 2   |           |           |           |
| City Total | 222      |              |           |           | 220 |           |           |           |

(Courtesy of Realestate.com.au)





3.1.1 Dwelling Asking Sale Price Index for 6714 Postcode for Oct 2 2015

|             | ,         |               |            |                 |
|-------------|-----------|---------------|------------|-----------------|
| Housing     | Asking    | Change on     | 12 month % | 3 year % change |
| type        | price     | previous week | change     |                 |
| All houses  | \$479,900 | 0.1           | -22.5%     | -41.9%          |
| 3 br houses | \$439,400 | 0             | -14.2%     | -41.4%          |
| All units   | \$298,400 | 0             | -28.6%     | -49.8%          |
| 2 br units  | \$302,300 | -3.3%         | -13.6%     | -53.6%          |

(Courtesy of SQM research.com.au)

#### 3.1.2 Recent House Sales (As at September 28, 2015)

| Baynton            | Nickol