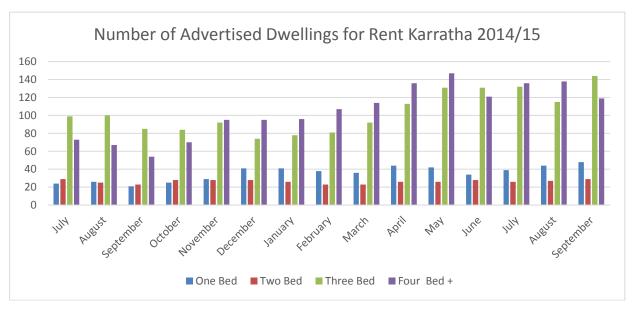

|----------------|-----|-------------------------|----------|-------|--------|-----------|--------|-------|--|--|
|                | No  | No Min \$ Max \$ Avg \$ |          | No    | Min \$ | Max \$    | Avg \$ |       |  |  |
| One Bed        | 44  | \$190                   | \$950    | \$570 | 48     | \$190     | \$1000 | \$580 |  |  |
| Two Bed        | 27  | \$260                   | \$1200   | \$730 | 29     | \$290     | \$1200 | \$745 |  |  |
| Three Bed      | 115 | \$300                   | \$1400   | \$850 | 144    | \$280     | \$1150 | \$715 |  |  |
| Four Bed +     | 138 | \$380                   | \$1350   | \$865 | 119    | \$320     | \$1200 | \$760 |  |  |
| Karratha Total | 324 |                         |          |       | 340    |           |        |       |  |  |





#### 3.2.1 Dwelling Weekly Asking Rent Index for 6714 Postcode October 2 2015

| Housing type | Weekly Rents | 3 year % |
|--------------|--------------|----------|
|              | September    | change   |
| All houses   | \$850        | -43.4%   |
| 3 br houses  | \$758        | -41.7%   |
| All units    | \$550        | -49.8%   |
| 2 br units   | \$572        | -51.6%   |

(Courtesy of SQM research.com.au)

#### 3.2.2 Rental Property Commentary

Greater overall availability of rental stock this month especially in three bed market with average asking rental prices continuing to soften. In comparison with the same period in 2015, September 2015 has seen greater availability of 1 bed rentals at 125%, 2 bed rentals at 25%, 3 bed rentals at 75% and 4 bed rentals at 125%.

#### 4. Econ