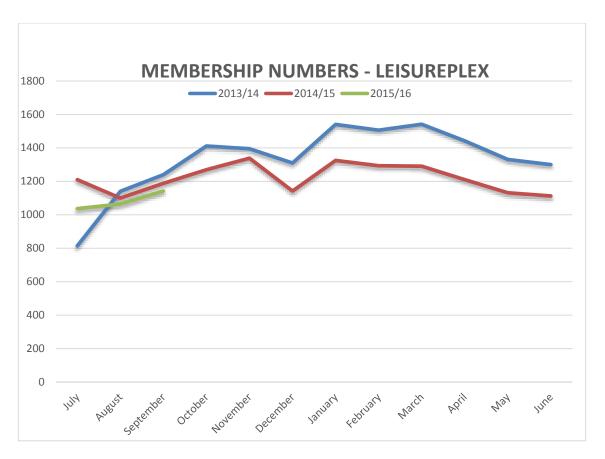

|           |        | 42%         | 179         |                 |             | 55%         | 9%            | -43%          | 23%         | 8%           | -42%         | 46%         | 20%          | 41%          |
| Group Fitness av / class |                              |           |        | 13.1        | 14.7        | 72 13.3         | 3 16.58     | 18.61       | 16.27         | 12.94         | 14.14       | 13.74        | 10.06        | 13.27       | 13.65        | 12.7         |
| Swim school participants |                              |           |        | 786         | 78          | 786             | 798         | 798         | 798           | 431           | 431         | 431          | 255          | 255         | 255          | 422          |







#### **WICKHAM SPORTING PRECINCT**

|                                  | Nov<br>2014 | Dec<br>2014 | Jan<br>2015 | Feb<br>2015 | March<br>2015 | April<br>2015 | May<br>2015 | June<br>2015 | July<br>2015 | Aug<br>2015 | Sept<br>2015 |
|----------------------------------|-------------|-------------|-------------|-------------|---------------|---------------|-------------|--------------|--------------|-------------|--------------|
| TOTAL MEMBERS                    | 212         | 188         | 188         | 171         | 162           | 155           | 141         | 154          | 156          | 154         | 165          |
| POOL ATTENENDANCE                | 1,796       | 1,711       | 1,743       | 1,781       | 1,424         | 695           | 260         | 182          | 112          |