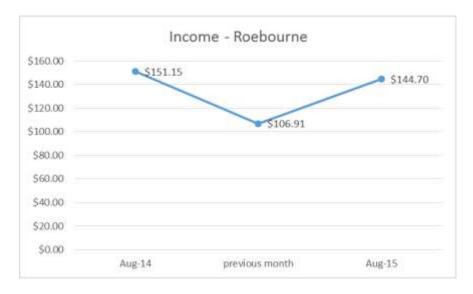

| 0                                      |
| 21 - 27 Sep | 409              | 82     | 96      | 0              | 41   | 2                              | 0                                      |
| TOTALS      | 409              | 322    | 258     | 2              | 200  | 21                             | 4                                      |



#### Other Information:

- Assisting local history staff with transcriptions this project now completed.
- Library patrons requested further information after the Old Roebourne cemetery cleanup day. This will now be available at the Roebourne Library.
- Outreach delivery of rhyme time to Yaandina investigated. Yaandina will advise.
- Trending Significant drop in door count noted. All other stats normalising.

#### Income (August, 2015):



### c) Wickham Library Statistics

| Week        | No of<br>Members | Issues | Returns | New<br>Patrons | Door | Library<br>Outreach | Computer<br>usage<br>(Members) | Computer<br>usage<br>(non-<br>Members) |
|-------------|------------------|--------|---------|----------------|------|---------------------|--------------------------------|----------------------------------------|
| 31 - 6 Sep  | 860              | 139    | 99      | 1              | 141  |                     | 6                              | 1                                      |
| 7 - 13 Sep  | 862              | 101    | 109     | 2              | 144  | 32                  | 12                             | 3                                      |
| 14 - 20 Sep | 864              | 114    | 138     | 2