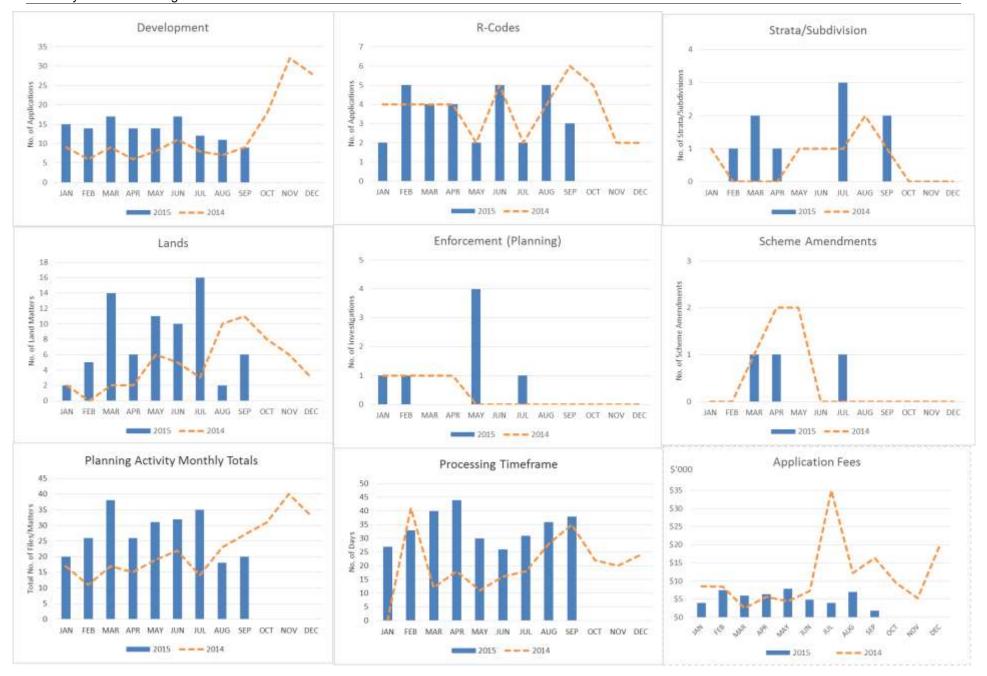

|         |         |         |         |          |          |          |         |         |          |           |
| Development Applications    | 0       | 41      | 12      | 18      | 11      | 16      | 18       | 28       | 35       | 22      | 20      | 24       | 245       |
| APPLICATION FEES            | JAN     | FEB     | MAR     | APR     | MAY     | JUN     | JUL      | AUG      | SEP      | OCT     | NOV     | DEC      | YTD       |
| 2015                        | \$3,942 | \$7,455 | \$5,937 | \$6,397 | \$7,814 | \$4,827 | \$3,943  | \$7,048  | \$1,884  |         |         |          | \$49,247  |
| 2014                        | \$8,547 | \$8,397 | \$2,575 | \$5,718 | \$4,388 | \$7,270 | \$34,992 | \$12,147 | \$16,310 | \$9,389 | \$5,348 | \$19,730 | \$134,811 |



**Page 100** 

## 14.6 MONTHLY ENVIRONMENTAL HEALTH STATISTICS

File No: LE.288

**Responsible Executive Officer: Director Development Services** 

Reporting Author: Manager Regulatory Services

Date of Report: 1 October 2015

Disclosure of Interest: Nil

Attachment(s) Nil

#### **PURPOSE**

To provide Annual Environmental Health Statistics for the Council's information.

| Inspections/reinspections/audits Food premises inspection/reinspection Lodging house inspection | JAN | FEB | MAR | APR  | BEAN |     |     |     |     |     |     |     |     |               | _       |          |         |          |       |       |     |     |      |     |     |
|-------------------------------------------------------------------------------------------------|-----|-----|-----|------|------|-----|-