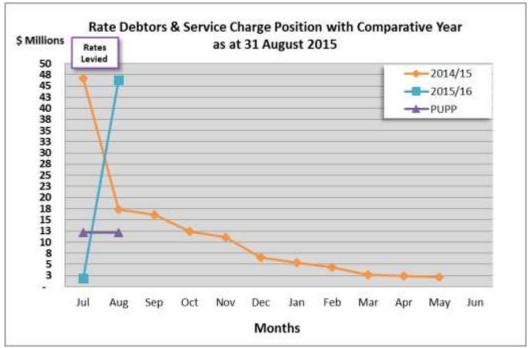

%         |  |
| > 90 Days | 45,254       | -          | -       | 0%         |  |
|           |              |            |         |            |  |
| Total     | 10,301,289   | 8,098,609  | 27%     | 100%       |  |
|           |              | Rates De   | ebtors  |            |  |
| Total     | 46,268,518   | 1,941,796  | 2283%   | 100%       |  |
|           | PUPP Debtors |            |         |            |  |
| Total     | 12,161,701   | 12,130,895 | 0%      | 100%       |  |

The balance of outstanding rates has increased due to levying of annual rates in August. The balance of outstanding PUPP charges has increased from July 2015 due to raising of an account credit. PUPP payments have been made on 96.9% of properties, with 73.9% paid in full and 26.1% paying by instalments.





Total Trade Debtors have increased by 27% or \$2.2M, primarily due to a timing difference relating to payment of a contribution to construction of the Dampier Community Hub received in September. Stringent debt collection on outstanding debts greater than 40 Days continued in line with Council policy. The following table shows outstanding balances for each ageing period for balances in excess of \$5,000.

| Debtor                      | 40 Days       | 60 Days | >90 Days     | Comments                                                                                                                                                                                                                               |
|-----------------------------|---------------|---------|--------------|-----------