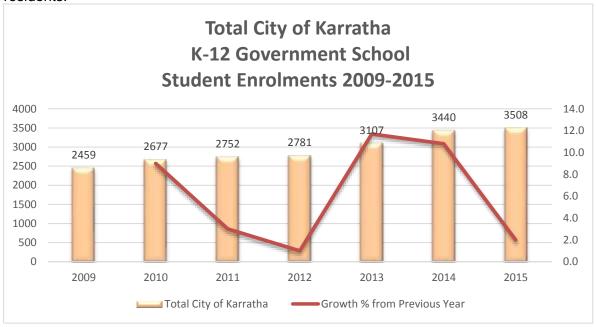

and expos given the excellent facilities supported by competent local functions and catering businesses, and with increasingly available and affordable accommodation options.

#### 4.5 School numbers continue to grow in the City of Karratha

Recent school census data provided by the Education Department indicate that year on year growth of total school enrolments has continued. Whilst there has been some adjustments from school to school and across first to second semesters 2015, overall the numbers are up 2% from 2015 with over 3,500 students from K-12. This gives confidence to the City that its partnerships with government and industry stakeholders to deliver enhanced community facilities, services and infrastructure are resulting in the continued attraction and retention of residents.



#### 14.9 WASTE SERVICES DATA

File No: WM.2

Responsible Executive Officer: Director Strategic Projects & Infrastructure

Reporting Author: Waste Services Office Supervisor

Date of Report: 1 October 2015

Disclosure of Interest: Nil

Attachment(s) Nil

#### **PURPOSE**

To provide an illustration of Waste Services data collected for the 2015/16 year with comparisons against previous year.



Street Litter collected and delivered to the 7 Mile Waste Facility. Litter Control Budget reduced 2015/16. Less Litter Pickers deployed.



Liquid Waste delivered to the 7 Mile Waste Facility. Significant drop from 2014/15 due to competitor commencing operation of liquid waste ponds and the reduction in camp utilisation.



Total waste, excluding liquid waste and clean fill, delivered to the 7 Mile