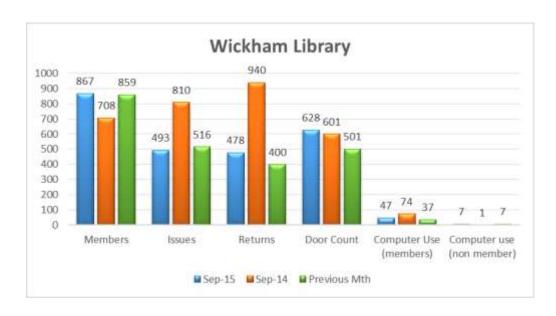

141  |                     | 6                              | 1                                      |
| 7 - 13 Sep  | 862              | 101    | 109     | 2              | 144  | 32                  | 12                             | 3                                      |
| 14 - 20 Sep | 864              | 114    | 138     | 2              | 171  | 32                  | 15                             | 0                                      |
| 21 - 27 Sep | 867              | 139    | 132     | 3              | 172  | 32                  | 14                             | 3                                      |
| TOTALS      | 867              | 493    | 478     | 8              | 628  | 96                  | 47                             | 7                                      |



#### Other Information:

First 3D printing sessions held at Wickham – 110 people attended





#### d) Dampier Library Statistics

| Week        | No of<br>Members | Issues | Returns | New<br>Patrons | Door | Computer<br>usage<br>(Members) | Computer<br>usage<br>(non-<br>Members) |
|-------------|------------------|--------|---------|----------------|------|--------------------------------|----------------------------------------|
| 31 - 6 Sep  | 485              | 86     | 76      | 0              | 84   | 1                              | 0                                      |
| 7 - 13 Sep  | 486              | 82     | 72      | 1              | 80   | 0                              | 1                                      |
| 14 - 20 Sep | 487              | 55     | 51      | 1