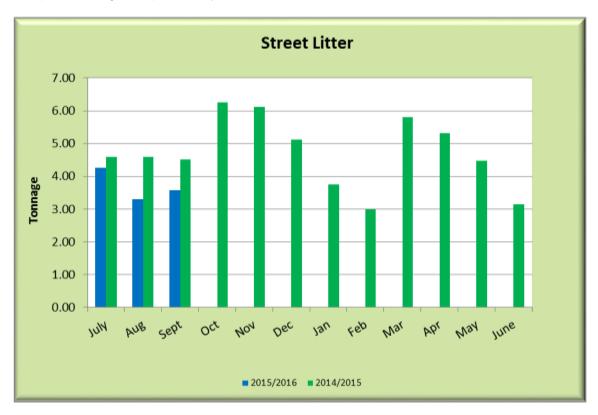

been some adjustments from school to school and across first to second semesters 2015, overall the numbers are up 2% from 2015 with over 3,500 students from K-12. This gives confidence to the City that its partnerships with government and industry stakeholders to deliver enhanced community facilities, services and infrastructure are resulting in the continued attraction and retention of residents.



#### 14.9 WASTE SERVICES DATA

File No: WM.2

Responsible Executive Officer: Director Strategic Projects & Infrastructure

Reporting Author: Waste Services Office Supervisor

Date of Report: 1 October 2015

Disclosure of Interest: Nil

Attachment(s) Nil

#### **PURPOSE**

To provide an illustration of Waste Services data collected for the 2015/16 year with comparisons against previous year.



Street Litter collected and delivered to the 7 Mile Waste Facility. Litter Control Budget reduced 2015/16. Less Litter Pickers deployed.



Liquid Waste delivered to the 7 Mile Waste Facility. Significant drop from 2014/15 due to competitor commencing operation of liquid waste ponds and the reduction in camp utilisation.



Total waste, excluding liquid waste and clean fill, delivered to the 7 Mile Waste Facility.



Tyres and Rubber products delivered to the 7 Mile Waste Facility. The spike in rubber products in June was due to the large quantity of rubber floating hoses received.



The 7 Mile Waste Facility Tip Shop opened 18 October 2014.



Waste/goods diverted to recycling and the 7 Mile Tip Shop from the Transfer Station.

#### 14.10 COMMUNITY SERVICES UPDATE

File No: October 201