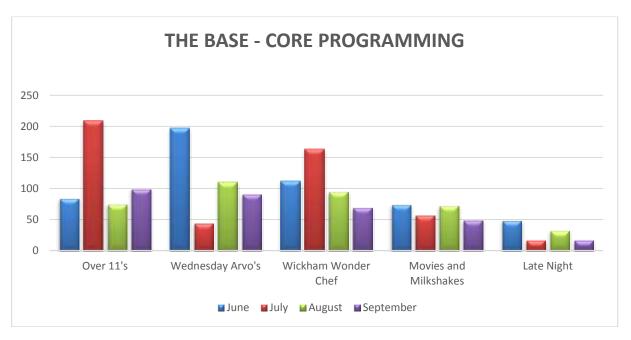

Day – The Base                                                                                                                                |             | 48           |              |             |              |
| Shed Fest                                                                                                                                                    |             | 39           |              |             |              |
| Beats by the Park – Stage 2 Opening                                                                                                                          |             |              | 20           |             |              |

#### c) Comparison of Monthly Programs & Events



#### d) Eastern Corridor Youth Services – Regular Programming



#### e) Youth Shed Indoor Play Centre



#### 14.11 ROEBOURNE COMMUNITY KITCHEN UPDATE

File No: CP.692

Responsible Executive Officer: Director Community Services

Reporting Author: Leisure Planner

Date of Report: 30 September 2015

Disclosure of Interest: Nil

Attachment(s) Nil

#### **PURPOSE**

To inform Council as to the current situation pertaining to the Roebourne Community Kitchen, and the Memorandum of Understanding (MOU) with IF Foundation for maintenance services to the facility.

#### **BACKGROUND**

In March 2013, IF Foundation submitted a proposal to the CEO for consideration, to construct a Community Kitchen within the Roebourne Recreation Precinct. Within the 2013/2014 Annual Budget process, Council approved \$165,000 for the IF Foundation in collaboration with multiple