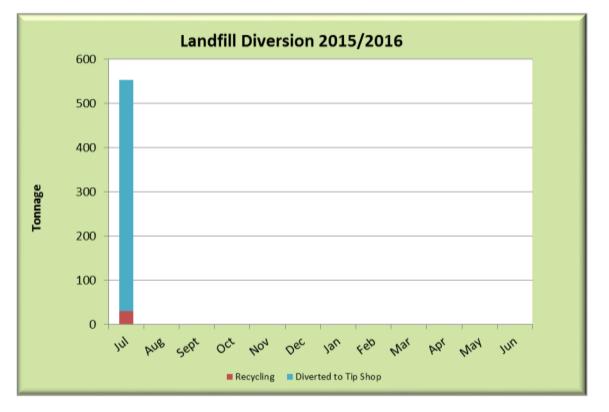

| Chq / EFT            | Date                     | Name                                                           | Description                                                                                                                            | Amount             |
|----------------------|--------------------------|----------------------------------------------------------------|----------------------------------------------------------------------------------------------------------------------------------------|--------------------|
| FFT00444             | 40.07.0045               | Premium Party Hire -                                           | Youth Services - Shed Festival Hire Of Photo                                                                                           |                    |
| EFT36111<br>EFT36112 | 10.07.2015<br>10.07.2015 | Jennifer McMahon<br>Repco Auto Parts                           | Booth 20/06/15<br>Stock                                                                                                                | 900.00<br>3,085.51 |
| EFISOIIZ             | 10.07.2015               | Holcim (Australia) Pty                                         | Street Maintenance - Washed Quarry Dust                                                                                                | 3,065.51           |
| EFT36113             | 10.07.2015               | Ltd                                                            | Delivered                                                                                                                              | 906.04             |
| EFT36114             | 10.07.2015               | Roebourne Dingo Hire                                           | Smith/Delambre Park Enhancements - Dingo Hire<br>For Retic Trenching And Backfill                                                      | 6,600.00           |
| EFT36115             | 10.07.2015               | Road Specialist                                                | Plant Parts for Panaira                                                                                                                | 750.00             |
| EFT36115<br>EFT36116 | 10.07.2015<br>10.07.2015 | Australia Pty Ltd<br>Statewide Bearings                        | Plant Parts for Repairs<br>Plant Parts for Repairs                                                                                     | 750.20<br>428.76   |
|                      |                          | ŭ                                                              | Youth Shed - Drop In Resources and Equipment<br>Restock, Program Prizes, Props, Drop In<br>Furniture, Local History Office - Supplies, |                    |
| EFT36117             | 10.07.2015               | Kmart Karratha                                                 | Cossack - Linen and Utensils                                                                                                           | 1,606.00           |
| EFT36118             | 10.07.2015               | Sigma Chemicals                                                | KLP - Aluminium Scoop For Chemicals                                                                                                    | 50.00              |
| EFT36119             | 10.07.2015               | Decor8 Australia Pty Ltd                                       | Graffiti Removal - Services Jan 15                                                                                                     | 4,840.00           |
| EFT36120             | 10.07.2015               | Broometown Holdings<br>T/A Subway Karratha                     | Catoring Grant Writing Workshop 20/04/15                                                                                               | 154.00             |
| EFT36120<br>EFT36121 | 10.07.2015               | Seek Limited                                                   | Catering - Grant Writing Workshop 20/04/15<br>Job Ad Pack - Seek x 10                                                                  | 154.00<br>2,189.00 |
| LI 130121            | 10.07.2013               | Shire Of Wyndham-East                                          | Building Dept - Certification of Shire Building                                                                                        | 2,109.00           |
| EFT36122             | 10.07.2015               | Kimberley                                                      | Plans                                                                                                                                  | 1,617.57           |
| EFT36123             | 10.07.2015               | Sanders Turner Ellick<br>Architects (STEA)                     | KTA Airport - To Progress and Complete Third<br>STOP/GO Point RFT01 - 12/13 Jun 15<br>KTA Airport - Stage 2 Opening Photography And    | 16,434.00          |
| EFT36124             | 10.07.2015               | Site Pics                                                      | Video                                                                                                                                  | 852.50             |
| EFT36125             | 10.07.2015               | Designa Sabar Pty Ltd                                          | KTA Airport - Preventive Maintenance Agreement<br>Jun 15                                                                               | 3,684.52           |
| EFT36126             | 10.07.2015               | Triangle Filtration                                            | Gap Ridge Waste Water Plant - Supply Electric<br>Control Assembly Solenoid Bracket And Solenoid                                        | 22.00              |
| EFT36127             | 10.07.2015               | Trugrade Pty Ltd                                               | Stock                                                                                                                                  | 444.04             |
| EFT36128             | 10.07.2015               | Total Eden Pty Ltd                                             | Stock                                                                                                                                  | 220.00             |
| EFT36129             | 10.07.2015               | State Library of WA<br>(Office of Shared<br>Services)          | Library - Lost/Damaged Items                                                                                                           | 185.90             |
| EFT36130             | 10.07.2015               | Tennant Australia Pty<br>Ltd                                   | Stock                                                                                                                                  | 20.27              |
| EFT36131             | 10.07.2015               | Techniworks Action<br>Learning                                 | Subscription - HR Online Induction Program for 2015/2016                                                                               | 21,341.27          |
| EFT36132             | 10.07.2015               | TenderLink.com                                                 | Requests For Tender 25 -14/15 Litter Collection<br>Services - Roebourne                                                                | 165.00             |
| EFT36133             | 10.07.2015               | Think Promotional                                              | Cossack Art Awards 2015 - Merchandise Pencils<br>And Tote Bags.                                                                        | 2,321.00           |
| EFT36134             | 10.07.2015               | Trisleys Hydraulic<br>Services Pty Ltd                         | KLP - ARC Water Sprayer For Splash Pad                                                                                                 | 3,300.00           |
|                      |                          | Theendstop (The End                                            | Youth Shed - Eastern Corridor Create2cope                                                                                              |                    |
| EFT36135             | 10.07.2015               | Stop)<br>Traffic Agency / The                                  | Workshop 26/06/15<br>WA Ballet 2015 - 2 X 20 Minute Sets At                                                                            | 2,610.00           |
| EFT36136             | 10.07.2015               | Beardman Family Trust                                          | Performance At Hearsons Cove On 6 June 2015                                                                                            | 800.00             |
| EFT36137             | 10.07.2015               | Turf Whisperer                                                 | Fees - Golf Course Redevelopment 15-18 June<br>2015                                                                                    | 7,828.70           |
| EFT36138             | 10.07.2015               | The Cove Holiday<br>Village                                    | Youth Services Eastern Corridor -<br>Accommodation for Skate/Scooter City Wide Tour<br>28-29/05/2015                                   | 480.00             |
| EFT36139             | 10.07.2015               | Thom Contracting                                               | RFQ 04-14/15 Bus Stop Installation 50% Upon<br>Sign Off Of Contract                                                                    | 21,653.50          |
| EFT36140             | 10.07.2015               | The Shiny Ideas<br>Company                                     | Moonrise Cinema - Design Of Half Page<br>Newspaper Advert Promotion Campaign                                                           | 429.00             |
| EFT36141             | 10.07.2015               | BRL Building Company                                           | RAC - Supply and Install 4.25 x 4.00m Shed                                                                                             | 48,438.50          |
| EFT36142             | 10.07.2015               | Ngarluma & Yindjibarndi<br>Foundation Ltd                      | 2014/15 Annual Community Grant Scheme -<br>Ngarluma Language Resource Project - Second<br>Instalment 70%                               | 19,800.00          |
| EFT36143             | 10.07.2015               | Nickol Bay Hospital                                            | Grant - Reference CC/06/MAY/2015 Funding<br>Towards The Annual Healthy Babies Competition                                              | 4,950.00           |
| EFT36144             | 10.07.2015               | Universal Office National<br>(Pilbco Pty Ltd)                  | Stationery Items - Various                                                                                                             | 622.75             |
| EFT36145             | 10.07.2015               | Karratha Timber &<br>Building Supplies<br>(Formerly Versatile) | Hardware Supplies - Various                                                                                                            | 5,091.87           |

| Chq / EFT            | Date                     | Name                                                                        | Description                                                                                                                                  | Amount           |
|----------------------|--------------------------|-----------------------------------------------------------------------------|----------------------------------------------------------------------------------------------------------------------------------------------|------------------|
| EFT36146             | 10.07.2015               | Westrac Equipment Pty<br>Ltd                                                | Plant Repairs - Various                                                                                                                      | 723.58           |
| -                    |                          |                                                                             | KLP - Supplies for July School Holiday Program,<br>Youth Shed - Café Stock                                                                   |                  |
| EFT36147<br>EFT36148 | 10.07.2015               | Woolworths (WA) Ltd<br>Wurth Australia Pty Ltd                              | Stock                                                                                                                                        | 963.37<br>656.28 |
| EFT36149             | 10.07.2015               | Weerianna Street Media                                                      | NAIDOC 2015 - Traditional Dancing Services                                                                                                   | 3,245.00         |
| EFT36150             | 10.07.2015               | WT Design Studio                                                            | Cossack - Design Work For Tourism Brochure                                                                                                   | 825.00           |
| EFT36151             | 10.07.2015               | Waco Kwikform Limited                                                       | KTA Airport - Scaffolding Works                                                                                                              | 7,594.40         |
| EFT36152             | 10.07.2015               | Yakka Pty Ltd                                                               | Uniforms                                                                                                                                     | 2,249.38         |
| EFT36153             | 09.07.2015               | Pindan Contracting Pty<br>Ltd                                               | Dampier Community Hub - (RFT 11-14/15)<br>Progress Claim #4                                                                                  | 706,858.70       |
|                      | 00.07.0015               | Dilkoro Motor Crown                                                         | 1 x 2015 Toyota Hilux SR Manual 4x4 Turbo<br>Diesel Dual cab Well body Utility with Fibreglass<br>Canopy, 1 x 2015 Toyota Hilux SR 4x4 Turbo | 00.020.62        |
| EFT36154             | 09.07.2015               | Pilbara Motor Group                                                         | Diesel Single Cab                                                                                                                            | 90,920.62        |
| EFT36155             | 09.07.2015               | Supastar Enterprises Pty<br>Itd                                             | Kta Airport - Jet Sealing and Crack Patching on RPT Apron GA Apron and Helicopter Apron Areas                                                | 74,415.00        |
| EFT36156             | 07.07.2015               | T Swetman                                                                   | Home Ownership Allowance FE 01.07.2015                                                                                                       | 555.00           |
| EFT36157             | 07.07.2015               | A Dorning (Mortgage<br>Account )                                            | Home Ownership Allowance FE 01.07.2015                                                                                                       | 1,000.00         |
|                      |                          | L Gan (Mortgage                                                             |                                                                                                                                              | ,                |
| EFT36158             | 07.07.2015               | Account)                                                                    | Home Ownership Allowance FE 01.07.2015                                                                                                       | 1,470.90         |
| EFT36159             | 07.07.2015               | Maxxia Pty Ltd                                                              | Payroll deductions                                                                                                                           | 8,451.38         |
| EFT36160             | 07.07.2015               | S Wacher (Mortgage<br>Account)                                              | Home Ownership Allowance FE 01.07.2015                                                                                                       | 1,394.17         |
| EFT36161             | 08.07.2015               | Australian Taxation<br>Office                                               | Payroll deductions                                                                                                                           | 297,498.21       |
| EFT36162             | 08.07.2015               | Child Support Agency                                                        | Payroll deductions                                                                                                                           | 1,685.26         |
| EFT36163             | 08.07.2015               | Robyn Boyle                                                                 | Refund - Library Traveller Membership R Boyle<br>#421127                                                                                     | 50.00            |
|                      | 00.07.0015               | North West Deal Contro                                                      | Refund - Verge Bond 17 Lady Douglas Way Pegs                                                                                                 | 2 000 00         |
| EFT36164             | 08.07.2015               | North West Pool Centre                                                      | Creek<br>Refund - Library Traveller Membership                                                                                               | 3,000.00         |
| EFT36165             | 08.07.2015               | William Outhwaite                                                           | W.Outhwaite                                                                                                                                  | 50.00            |
| EFT36166             | 08.07.2015               | Pearl Coast Pools                                                           | Refund - Verge Bond 28 Swetman Way Nickol                                                                                                    | 3,000.00         |
| EFT36167             | 10.07.2015               | Australian Airports<br>Association Ltd                                      | Kta Airport - Membership Revenue Passenger<br>Certified Airports 01/07/15 - 30/06/16                                                         | 9,020.00         |
|                      |                          |                                                                             | Cossack Art Awards 2015 - Artist in Residence                                                                                                |                  |
| EFT36168             | 09.07.2015               | Joshua Cocking                                                              | Joshua Cocking                                                                                                                               | 5,750.00         |
| EFT36169             | 10.07.2015               | Telstra Corporation Ltd                                                     | Telephone Usage Charges                                                                                                                      | 10,091.23        |
| EFT36170             | 13.07.2015               | Karratha Country Club<br>Inc                                                | Water Usage - Kta Bowling Green April, May,<br>June 2015                                                                                     | 2,568.38         |
| EFT36171             | 17.07.2015               | Jupps Floorcoverings<br>Karratha Pty Ltd                                    | KLP - Supply And Install Replacement Carpet                                                                                                  | 2,629.00         |
| EFT36172             | 17.07.2015               | Chefmaster Australia                                                        | Stock                                                                                                                                        | 1,601.90         |
| EFT36173             | 17.07.2015               | Chemsearch Australia                                                        | Stock                                                                                                                                        | 1,740.75         |
|                      |                          | Staples Australia<br>(Formerly Corporate                                    | Philips BDL4260EL 42in FHD Commercial                                                                                                        |                  |
| EFT36174             | 17.07.2015               | Express)                                                                    | Display, Stationery Items - Various                                                                                                          | 8,972.31         |
| EFT36175             | 17.07.2015               | Transpacific Cleanaway                                                      | KTA Airport - 3 Bags For Sensitive Destruction                                                                                               | 187.77           |
| EFT36176             | 17.07.2015               | Chandler Macleod                                                            | Labour Hire                                                                                                                                  | 13,207.04        |
| EFT36177             | 17.07.2015               | Hart Sport                                                                  | WRF - Pump Equipment Bars Mats Steps                                                                                                         | 2,616.90         |
| EFT36178             | 17.07.2015               | Hathaway's Lubricants                                                       | Stock                                                                                                                                        | 6,145.60         |
| EFT36179             | 17.07.2015               | Les Mills Aerobics                                                          | Upload GRV And UV Valuations Into Synergy Soft                                                                                               | 686.40           |
| EFT36180             | 17.07.2015               | Australia                                                                   | KLP - Les Mills Group Fitness Program Jul 15                                                                                                 | 1,710.95         |
| EFT36181             | 17.07.2015               | Midalia Steel                                                               | KLP - Aluminium For Pool Blanket Trolleys                                                                                                    | 615.00           |
| EFT36182             | 17.07.2015               | WALGA (Marketforce)                                                         | Local Government Act: Essentials Training -<br>06/10/15, Advertising - Various                                                               | 5,377.00         |
| EET26492             | 17 07 2015               | North West Training &<br>Inspection Services Pty<br>Ltd T/As North West Oil | Stock                                                                                                                                        | 005 07           |
| EFT36183<br>EFT36184 | 17.07.2015<br>17.07.2015 | Pilbara Real Estate                                                         | 14 Honeyeater Cnr - Water Usage 22/03-24/05/15                                                                                               | 235.37<br>130.23 |
| EFT36185             | 17.07.2015               | Parry's Merchants                                                           | Youth Shed - Cafe Stock                                                                                                                      | 370.40           |
| EFT36186             | 17.07.2015               | Poinciana Nursery                                                           | Sharpe Avenue - Supply of 3 X Tabebuia Rosea                                                                                                 | 495.00           |