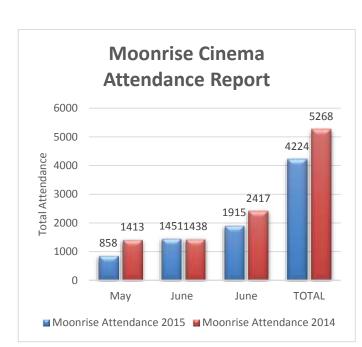

| Chq / EFT                                                            | Date                                                                                                         | Name                                                                                                                                                               | Description                                                                                                                                                                                                                                                                                                                                                                                                                                                                                                                             | Amount                                                                   |
|----------------------------------------------------------------------|--------------------------------------------------------------------------------------------------------------|--------------------------------------------------------------------------------------------------------------------------------------------------------------------|-----------------------------------------------------------------------------------------------------------------------------------------------------------------------------------------------------------------------------------------------------------------------------------------------------------------------------------------------------------------------------------------------------------------------------------------------------------------------------------------------------------------------------------------|--------------------------------------------------------------------------|
| EFT36540                                                             | 31.07.2015                                                                                                   | LGIS (WALGA)                                                                                                                                                       | 2015/16 Insurance Premium                                                                                                                                                                                                                                                                                                                                                                                                                                                                                                               | 2,966.43                                                                 |
|                                                                      |                                                                                                              |                                                                                                                                                                    | WRF - Mowing Wickham Oval & Weekly Litter/Bin                                                                                                                                                                                                                                                                                                                                                                                                                                                                                           |                                                                          |
| EFT36541                                                             | 31.07.2015                                                                                                   | Environmental Industries                                                                                                                                           | Collection                                                                                                                                                                                                                                                                                                                                                                                                                                                                                                                              | 8,690.00                                                                 |
|                                                                      | 04 07 0045                                                                                                   |                                                                                                                                                                    | KLP - Anodised Aluminium Roller Benches On                                                                                                                                                                                                                                                                                                                                                                                                                                                                                              | 00.004.00                                                                |
| EFT36542                                                             | 31.07.2015                                                                                                   | Elite Pool Covers                                                                                                                                                  | Wheels and Thermal Pool Blankets                                                                                                                                                                                                                                                                                                                                                                                                                                                                                                        | 66,034.00                                                                |
| EFT36543                                                             | 31.07.2015                                                                                                   | ISS Facilities - Wickham<br>Bistro                                                                                                                                 | WRP - Room Hire and Catering For Grounds<br>Allocation Meeting                                                                                                                                                                                                                                                                                                                                                                                                                                                                          | 939.50                                                                   |
| LF130343                                                             | 31.07.2013                                                                                                   |                                                                                                                                                                    |                                                                                                                                                                                                                                                                                                                                                                                                                                                                                                                                         | 939.30                                                                   |
|                                                                      |                                                                                                              | Leading Edge Aviation<br>Holdings Pty Ltd T/A                                                                                                                      | Kta Airport - AIMM Aerodrome Movements Duel                                                                                                                                                                                                                                                                                                                                                                                                                                                                                             |                                                                          |
| EFT36544                                                             | 31.07.2015                                                                                                   | Aerodrome IT Systems                                                                                                                                               | System                                                                                                                                                                                                                                                                                                                                                                                                                                                                                                                                  | 2,163.33                                                                 |
|                                                                      |                                                                                                              |                                                                                                                                                                    | 2015 Cossack Art Awards - Print Advertising In                                                                                                                                                                                                                                                                                                                                                                                                                                                                                          |                                                                          |
| EFT36545                                                             | 31.07.2015                                                                                                   | Nextmedia Pty Ltd                                                                                                                                                  | Artist Profile                                                                                                                                                                                                                                                                                                                                                                                                                                                                                                                          | 550.00                                                                   |
|                                                                      | 04 07 0045                                                                                                   | Priority 1 Fire And                                                                                                                                                |                                                                                                                                                                                                                                                                                                                                                                                                                                                                                                                                         | 4 455 00                                                                 |
| EFT36546                                                             | 31.07.2015                                                                                                   | Safety                                                                                                                                                             | Breathing Apparatus Training 20/05/2015                                                                                                                                                                                                                                                                                                                                                                                                                                                                                                 | 1,155.00                                                                 |
|                                                                      |                                                                                                              |                                                                                                                                                                    | Youth Services Eastern Corridor - July School                                                                                                                                                                                                                                                                                                                                                                                                                                                                                           |                                                                          |
| EFT36547                                                             | 31.07.2015                                                                                                   | Kmart Karratha                                                                                                                                                     | Holiday Program Items and Holiday Mayhem<br>Graffiti Shoe Workshop                                                                                                                                                                                                                                                                                                                                                                                                                                                                      | 294.50                                                                   |
| EI 130347                                                            | 01.07.2010                                                                                                   | Rinarchanatha                                                                                                                                                      | Youth Shed - Café Stock and Catering, KLP -                                                                                                                                                                                                                                                                                                                                                                                                                                                                                             | 204.00                                                                   |
| EFT36548                                                             | 31.07.2015                                                                                                   | Woolworths (WA) Ltd                                                                                                                                                | Office Supplies                                                                                                                                                                                                                                                                                                                                                                                                                                                                                                                         | 400.23                                                                   |
|                                                                      |                                                                                                              | Wormald Australia Pty                                                                                                                                              | Emergency Equipment Inspection and                                                                                                                                                                                                                                                                                                                                                                                                                                                                                                      |                                                                          |
| EFT36549                                                             | 31.07.2015                                                                                                   | Ltd                                                                                                                                                                | Maintenance                                                                                                                                                                                                                                                                                                                                                                                                                                                                                                                             | 10,931.72                                                                |
| EFT36550                                                             | 31.07.2015                                                                                                   | Wilson Security                                                                                                                                                    | Youth Shed - Security Call Outs                                                                                                                                                                                                                                                                                                                                                                                                                                                                                                         | 896.50                                                                   |
|                                                                      | 04 07 0045                                                                                                   |                                                                                                                                                                    | Youth Shed - Parkour Advertisement Design 16-                                                                                                                                                                                                                                                                                                                                                                                                                                                                                           |                                                                          |
| EFT36551                                                             | 31.07.2015                                                                                                   | WT Design Studio<br>Western Australian                                                                                                                             | 17/06/15                                                                                                                                                                                                                                                                                                                                                                                                                                                                                                                                | 396.00                                                                   |
|                                                                      |                                                                                                              | Regional Capitals                                                                                                                                                  | Western Australian Regional Capitals Alliance                                                                                                                                                                                                                                                                                                                                                                                                                                                                                           |                                                                          |
| EFT36552                                                             | 31.07.2015                                                                                                   | Alliance                                                                                                                                                           | Membership FY 14/15                                                                                                                                                                                                                                                                                                                                                                                                                                                                                                                     | 20,900.00                                                                |
| EFT36553                                                             | 31.07.2015                                                                                                   | Yakka Pty Ltd                                                                                                                                                      | Uniforms                                                                                                                                                                                                                                                                                                                                                                                                                                                                                                                                | 441.82                                                                   |
| EFT36554                                                             | 31.07.2015                                                                                                   | Garry Bailey                                                                                                                                                       | Sitting Fee - July 15                                                                                                                                                                                                                                                                                                                                                                                                                                                                                                                   | 2,791.67                                                                 |
| EFT36555                                                             | 31.07.2015                                                                                                   | John Lally                                                                                                                                                         | Sitting Fee - July 15                                                                                                                                                                                                                                                                                                                                                                                                                                                                                                                   | 4,562.50                                                                 |
| EFT36556                                                             | 31.07.2015                                                                                                   | Evette Smeathers                                                                                                                                                   | Sitting Fee - July 15                                                                                                                                                                                                                                                                                                                                                                                                                                                                                                                   | 2,791.67                                                                 |
| EFT36557                                                             | 31.07.2015                                                                                                   | Fiona White-Hartig                                                                                                                                                 | Sitting Fee - July 15                                                                                                                                                                                                                                                                                                                                                                                                                                                                                                                   | 2,741.67                                                                 |
| EFT36558                                                             | 31.07.2015                                                                                                   | David Hipworth                                                                                                                                                     | Sitting Fee - July 15                                                                                                                                                                                                                                                                                                                                                                                                                                                                                                                   | 2,791.67                                                                 |
| EFT36559                                                             | 31.07.2015                                                                                                   | Geoffrey Harris                                                                                                                                                    | Sitting Fee - July 15                                                                                                                                                                                                                                                                                                                                                                                                                                                                                                                   | 2,791.67                                                                 |
| EFT36560                                                             | 31.07.2015                                                                                                   | Peter Long                                                                                                                                                         | Sitting Fee - July 15                                                                                                                                                                                                                                                                                                                                                                                                                                                                                                                   | 11,269.68                                                                |
| EFT36561                                                             | 31.07.2015                                                                                                   | Janine Miller                                                                                                                                                      | Sitting Fee - July 15                                                                                                                                                                                                                                                                                                                                                                                                                                                                                                                   | 2,791.67                                                                 |
| EFT36562<br>EFT36563                                                 | 31.07.2015<br>31.07.2015                                                                                     | Michael Benjamin Saylor<br>Robin Vandenberg                                                                                                                        | Sitting Fee - July 15<br>Sitting Fee - July 15                                                                                                                                                                                                                                                                                                                                                                                                                                                                                          | 2,791.67                                                                 |
| EF130303                                                             | 31.07.2015                                                                                                   |                                                                                                                                                                    | Sitting Fee - July 15                                                                                                                                                                                                                                                                                                                                                                                                                                                                                                                   | 2,791.67                                                                 |
|                                                                      |                                                                                                              | Building And<br>Construction Industry                                                                                                                              |                                                                                                                                                                                                                                                                                                                                                                                                                                                                                                                                         |                                                                          |
| 77959                                                                | 03.07.2015                                                                                                   | Training Fund (BCITF)                                                                                                                                              | BCITF Receipts - May 2015                                                                                                                                                                                                                                                                                                                                                                                                                                                                                                               | 2,146.02                                                                 |
| 77960                                                                | 03.07.2015                                                                                                   | Barrie Sargeant                                                                                                                                                    | Refund Due To Pension Rebate On PUPP Notice                                                                                                                                                                                                                                                                                                                                                                                                                                                                                             | 99.78                                                                    |
| 77961                                                                | 30.06.2015                                                                                                   | City of Karratha                                                                                                                                                   | Petty Cash Reimbursement                                                                                                                                                                                                                                                                                                                                                                                                                                                                                                                | 1,301.20                                                                 |
|                                                                      |                                                                                                              | Juluwarlu Group                                                                                                                                                    |                                                                                                                                                                                                                                                                                                                                                                                                                                                                                                                                         |                                                                          |
| 77962                                                                | 10.07.2015                                                                                                   | Aboriginal Corporation                                                                                                                                             | Cancelled Cheque                                                                                                                                                                                                                                                                                                                                                                                                                                                                                                                        | 0.00                                                                     |
|                                                                      |                                                                                                              | Dept Of Planning &                                                                                                                                                 |                                                                                                                                                                                                                                                                                                                                                                                                                                                                                                                                         |                                                                          |
| 77963                                                                | 10.07.2015                                                                                                   | Infrastructure - Plates                                                                                                                                            | City of Karratha Plates - 12K                                                                                                                                                                                                                                                                                                                                                                                                                                                                                                           | 200.00                                                                   |
| 77964                                                                | 10.07.2015                                                                                                   | Target Australia Pty Ltd                                                                                                                                           | Cossack - Cot                                                                                                                                                                                                                                                                                                                                                                                                                                                                                                                           | 550.50                                                                   |
|                                                                      |                                                                                                              |                                                                                                                                                                    |                                                                                                                                                                                                                                                                                                                                                                                                                                                                                                                                         |                                                                          |
| 77965                                                                | 10.07.2015                                                                                                   | City of Karratha                                                                                                                                                   | Payroll deductions                                                                                                                                                                                                                                                                                                                                                                                                                                                                                                                      | 1,558.46                                                                 |
| 77965<br>77966                                                       | 10.07.2015<br>07.07.2015                                                                                     | City of Karratha                                                                                                                                                   | Payroll deductions                                                                                                                                                                                                                                                                                                                                                                                                                                                                                                                      | 1,558.46<br>223.00                                                       |
| 77966                                                                | 07.07.2015                                                                                                   | City of Karratha<br>Baynton West Primary                                                                                                                           | Payroll deductions<br>Bucks For Bags Donation For Litter Cleanup                                                                                                                                                                                                                                                                                                                                                                                                                                                                        | 223.00                                                                   |
| 77966<br>77967                                                       | 07.07.2015                                                                                                   | City of Karratha<br>Baynton West Primary<br>School P&C                                                                                                             | Payroll deductions<br>Bucks For Bags Donation For Litter Cleanup<br>06/06/15 Back Beach Karratha - 330 Bags                                                                                                                                                                                                                                                                                                                                                                                                                             | 223.00<br>1,980.00                                                       |
| 77966<br>77967<br>77968                                              | 07.07.2015<br>10.07.2015<br>09.07.2015                                                                       | City of Karratha<br>Baynton West Primary<br>School P&C<br>Joshua Cocking                                                                                           | Payroll deductions<br>Bucks For Bags Donation For Litter Cleanup<br>06/06/15 Back Beach Karratha - 330 Bags<br>Cancelled Cheque                                                                                                                                                                                                                                                                                                                                                                                                         | 223.00<br>1,980.00<br>0.00                                               |
| 77966<br>77967                                                       | 07.07.2015                                                                                                   | City of Karratha<br>Baynton West Primary<br>School P&C                                                                                                             | Payroll deductions<br>Bucks For Bags Donation For Litter Cleanup<br>06/06/15 Back Beach Karratha - 330 Bags<br>Cancelled Cheque<br>Cancelled Cheque                                                                                                                                                                                                                                                                                                                                                                                     | 223.00<br>1,980.00                                                       |
| 77966<br>77967<br>77968<br>77969                                     | 07.07.2015<br>10.07.2015<br>09.07.2015<br>14.07.2015                                                         | City of Karratha<br>Baynton West Primary<br>School P&C<br>Joshua Cocking<br>Max Delany                                                                             | Payroll deductions<br>Bucks For Bags Donation For Litter Cleanup<br>06/06/15 Back Beach Karratha - 330 Bags<br>Cancelled Cheque<br>Cancelled Cheque<br>2015 Cossack Art Awards Judge - Per Diem                                                                                                                                                                                                                                                                                                                                         | 223.00<br>1,980.00<br>0.00<br>0.00                                       |
| 77966<br>77967<br>77968                                              | 07.07.2015<br>10.07.2015<br>09.07.2015                                                                       | City of Karratha<br>Baynton West Primary<br>School P&C<br>Joshua Cocking                                                                                           | Payroll deductions<br>Bucks For Bags Donation For Litter Cleanup<br>06/06/15 Back Beach Karratha - 330 Bags<br>Cancelled Cheque<br>Cancelled Cheque<br>2015 Cossack Art Awards Judge - Per Diem<br>Payment As Per Letter Of Invitation                                                                                                                                                                                                                                                                                                  | 223.00<br>1,980.00<br>0.00                                               |
| 77966<br>77967<br>77968<br>77969                                     | 07.07.2015<br>10.07.2015<br>09.07.2015<br>14.07.2015                                                         | City of Karratha<br>Baynton West Primary<br>School P&C<br>Joshua Cocking<br>Max Delany                                                                             | Payroll deductions         Bucks For Bags Donation For Litter Cleanup         06/06/15 Back Beach Karratha - 330 Bags         Cancelled Cheque         Cancelled Cheque         2015 Cossack Art Awards Judge - Per Diem         Payment As Per Letter Of Invitation         2015 Cossack Art Awards Judge - Per Diem                                                                                                                                                                                                                   | 223.00<br>1,980.00<br>0.00<br>0.00                                       |
| 77966<br>77967<br>77968<br>77969<br>77970<br>77971                   | 07.07.2015<br>10.07.2015<br>09.07.2015<br>14.07.2015<br>14.07.2015<br>14.07.2015                             | City of Karratha<br>Baynton West Primary<br>School P&C<br>Joshua Cocking<br>Max Delany<br>Vernon Ah Kee<br>John McDonald                                           | Payroll deductions         Bucks For Bags Donation For Litter Cleanup         06/06/15 Back Beach Karratha - 330 Bags         Cancelled Cheque         2015 Cossack Art Awards Judge - Per Diem         Payment As Per Letter Of Invitation         2015 Cossack Art Awards Judge - Per Diem         Payment As Per Letter Of Invitation         Payment As Per Letter Of Invitation         Fleet Vehicle Registrations - 01/08/2015 to                                                                                                | 223.00<br>1,980.00<br>0.00<br>250.00<br>250.00                           |
| 77966<br>77967<br>77968<br>77969<br>77970                            | 07.07.2015<br>10.07.2015<br>09.07.2015<br>14.07.2015<br>14.07.2015                                           | City of Karratha<br>Baynton West Primary<br>School P&C<br>Joshua Cocking<br>Max Delany<br>Vernon Ah Kee                                                            | Payroll deductions         Bucks For Bags Donation For Litter Cleanup         06/06/15 Back Beach Karratha - 330 Bags         Cancelled Cheque         2015 Cossack Art Awards Judge - Per Diem         Payment As Per Letter Of Invitation         2015 Cossack Art Awards Judge - Per Diem         Payment As Per Letter Of Invitation         Payment As Per Letter Of Invitation         Fleet Vehicle Registrations - 01/08/2015 to         31/07/2016                                                                             | 223.00<br>1,980.00<br>0.00<br>0.00<br>250.00                             |
| 77966<br>77967<br>77968<br>77969<br>77970<br>77971<br>77972          | 07.07.2015<br>10.07.2015<br>09.07.2015<br>14.07.2015<br>14.07.2015<br>14.07.2015<br>20.07.2015               | City of Karratha<br>Baynton West Primary<br>School P&C<br>Joshua Cocking<br>Max Delany<br>Vernon Ah Kee<br>John McDonald<br>Department of Transport                | Payroll deductions         Bucks For Bags Donation For Litter Cleanup         06/06/15 Back Beach Karratha - 330 Bags         Cancelled Cheque         2015 Cossack Art Awards Judge - Per Diem         Payment As Per Letter Of Invitation         2015 Cossack Art Awards Judge - Per Diem         Payment As Per Letter Of Invitation         Placet Vehicle Registrations - 01/08/2015 to         31/07/2016         2015 Cossack Art Awards Winner - Best Overall                                                                  | 223.00<br>1,980.00<br>0.00<br>250.00<br>250.00<br>36,326.55              |
| 77966<br>77967<br>77968<br>77969<br>77970<br>77971                   | 07.07.2015<br>10.07.2015<br>09.07.2015<br>14.07.2015<br>14.07.2015<br>14.07.2015                             | City of Karratha<br>Baynton West Primary<br>School P&C<br>Joshua Cocking<br>Max Delany<br>Vernon Ah Kee<br>John McDonald                                           | Payroll deductions         Bucks For Bags Donation For Litter Cleanup         06/06/15 Back Beach Karratha - 330 Bags         Cancelled Cheque         2015 Cossack Art Awards Judge - Per Diem         Payment As Per Letter Of Invitation         2015 Cossack Art Awards Judge - Per Diem         Payment As Per Letter Of Invitation         Fleet Vehicle Registrations - 01/08/2015 to         31/07/2016         2015 Cossack Art Awards Winner - Best Overall         Artwork 2015                                              | 223.00<br>1,980.00<br>0.00<br>250.00<br>250.00                           |
| 77966<br>77967<br>77968<br>77969<br>77970<br>77971<br>77972<br>77973 | 07.07.2015<br>10.07.2015<br>09.07.2015<br>14.07.2015<br>14.07.2015<br>14.07.2015<br>20.07.2015<br>17.07.2015 | City of Karratha<br>Baynton West Primary<br>School P&C<br>Joshua Cocking<br>Max Delany<br>Vernon Ah Kee<br>John McDonald<br>Department of Transport<br>Wendy Darby | Payroll deductions         Bucks For Bags Donation For Litter Cleanup         06/06/15 Back Beach Karratha - 330 Bags         Cancelled Cheque         2015 Cossack Art Awards Judge - Per Diem         Payment As Per Letter Of Invitation         2015 Cossack Art Awards Judge - Per Diem         Payment As Per Letter Of Invitation         Fleet Vehicle Registrations - 01/08/2015 to         31/07/2016         2015 Cossack Art Awards Winner - Best Overall         Artwork 2015         2015 Cossack Art Awards - 01/08/2015 | 223.00<br>1,980.00<br>0.00<br>250.00<br>250.00<br>36,326.55<br>15,000.00 |
| 77966<br>77967<br>77968<br>77969<br>77970<br>77971<br>77972          | 07.07.2015<br>10.07.2015<br>09.07.2015<br>14.07.2015<br>14.07.2015<br>14.07.2015<br>20.07.2015               | City of Karratha<br>Baynton West Primary<br>School P&C<br>Joshua Cocking<br>Max Delany<br>Vernon Ah Kee<br>John McDonald<br>Department of Transport                | Payroll deductions         Bucks For Bags Donation For Litter Cleanup         06/06/15 Back Beach Karratha - 330 Bags         Cancelled Cheque         2015 Cossack Art Awards Judge - Per Diem         Payment As Per Letter Of Invitation         2015 Cossack Art Awards Judge - Per Diem         Payment As Per Letter Of Invitation         Fleet Vehicle Registrations - 01/08/2015 to         31/07/2016         2015 Cossack Art Awards Winner - Best Overall         Artwork 2015                                              | 223.00<br>1,980.00<br>0.00<br>250.00<br>250.00<br>36,326.55              |

| Chq / EFT | Date       | Name                                        | Description                                                                                                                                 | Amount    |
|-----------|------------|---------------------------------------------|---------------------------------------------------------------------------------------------------------------------------------------------|-----------|
| 77976     | 17.07.2015 | Doreen Chapman                              | 2015 Cossack Art Awards - Painting By Pilbara<br>Indigenous Category Winner                                                                 | 8,000.00  |
| 77977     | 17.07.2015 | Jane Giblin                                 | 2015 Cossack Art Awards - Works on Paper<br>Category Winner                                                                                 | 5,000.00  |
| 77978     | 17.07.2015 | Ursula Klein                                | 2015 Cossack Art Awards - Painting Open Theme Category Winner                                                                               | 8,000.00  |
| 77979     | 17.07.2015 | Ruth Leigh                                  | 2015 Cossack Art Awards - Portrait Category<br>Winner                                                                                       | 8,000.00  |
| 77980     | 17.07.2015 | Tessa Mconie                                | 2015 Cossack Art Awards - Emerging Young<br>Artist Category Winner                                                                          | 8,000.00  |
| 77981     | 17.07.2015 | Barngi Pansy Sambo                          | 2015 Cossack Art Awards - Painting By WA<br>Indigenous Artist Category Winner                                                               | 8,000.00  |
| 77982     | 17.07.2015 | lan Smith                                   | 2015 Cossack Art Awards - Invited Artist Category<br>Winner                                                                                 | 8,000.00  |
| 77983     | 17.07.2015 | Jude Willis                                 | 2015 Cossack Art Awards - NW Flora & Fauna<br>Category Winner                                                                               | 8,000.00  |
| 77984     | 16.07.2015 | City of Karratha                            | Payroll deductions                                                                                                                          | 1,558.46  |
| 77985     | 16.07.2015 | City of Karratha                            | Payroll deductions                                                                                                                          | 738.55    |
| 77986     | 24.07.2015 | Department of Transport                     | Vehicle Registrations                                                                                                                       | 590.70    |
| 77987     | 24.07.2015 | Shire Of Broome                             | Registration fee for Kimberly Zone of WALGA and<br>Regional Collaborative Group Joint Kimberly<br>Pilbara and Northern Territory Forum 2015 | 3,575.00  |
| 77988     | 24.07.2015 | Vodafone Hutchison<br>Australia Pty Limited | SES Messaging Service - Phone Charges 01/06 - 30/06/15                                                                                      | 176.09    |
| DD23243.2 | 09.06.2015 | Westpac Corporate<br>Credit Cards           | Corporate Credit Cards                                                                                                                      | 28,078.26 |
| DD23440.1 | 09.07.2015 | Westpac Corporate<br>Credit Cards           | Corporate Credit Cards                                                                                                                      | 1,121.95  |