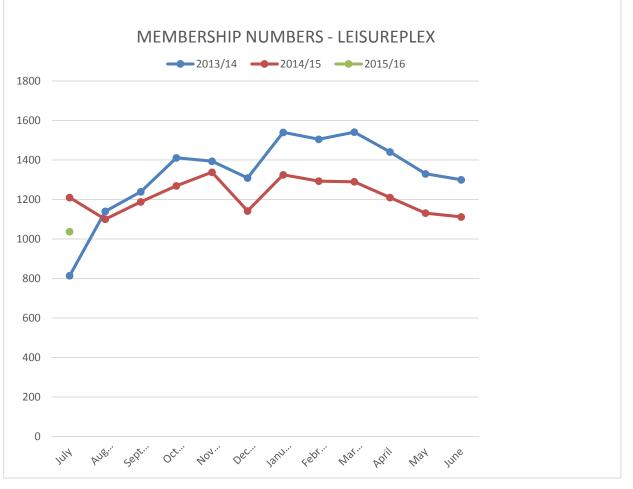

| EFT3636624.07.2015Centurion Transport Co<br>Pty LtdFreightEFT3636724.07.2015Coates Hire OperationsKta Airport - Hire Of Tables And Chairs For<br>Emergency Exercise Training 16th May 2015EFT3636724.07.2015Coates Hire OperationsEmergency Exercise Training 16th May 2015EFT3636824.07.2015Group LtdParts for Plant RepairsEFT3636924.07.2015Command IT ServicesKTA Airport - Cabling TechnicianEFT3637024.07.2015Complete Tyre SolutionsPlant RepairsEFT3637124.07.2015City SignsKTA Airport - Marketing Signage2EFT3637224.07.2015City SignsKTA Airport - Marketing Signage2EFT3637324.07.2015Design Co-Operative LtdCher Facilities With New City Branding10Asbestos Removal Demolition Of Building And<br>Removal Of Underground Storage Tanks AtAsbestos Removal Demolition Of Building And<br>Removal Of Underground Storage Tanks At10                                                                                                                                                                                                                                                                                      | ,500.00<br>848.59<br>93.06<br>15.64<br>195.62<br>2,763.53<br>3,189.50<br>2,482.44<br>0,364.73 |
|--------------------------------------------------------------------------------------------------------------------------------------------------------------------------------------------------------------------------------------------------------------------------------------------------------------------------------------------------------------------------------------------------------------------------------------------------------------------------------------------------------------------------------------------------------------------------------------------------------------------------------------------------------------------------------------------------------------------------------------------------------------------------------------------------------------------------------------------------------------------------------------------------------------------------------------------------------------------------------------------------------------------------------------------------------------------------------------------------------------------------------------|-----------------------------------------------------------------------------------------------|
| EFT3636624.07.2015Centurion Transport Co<br>Pty LtdFreightEFT3636724.07.2015Coates Hire OperationsKta Airport - Hire Of Tables And Chairs For<br>Emergency Exercise Training 16th May 2015EFT3636724.07.2015Coates Hire OperationsEmergency Exercise Training 16th May 2015EFT3636824.07.2015Group Ltd<br>(formerly Coventry<br>Group Ltd)Parts for Plant RepairsEFT3636924.07.2015Command IT ServicesKTA Airport - Cabling TechnicianEFT3637024.07.2015Complete Tyre Solutions<br>Pty LtdPlant RepairsEFT3637124.07.2015City SignsKTA Airport - Marketing SignageEFT3637324.07.2015City SignsKTA Airport - Marketing SignageEFT3637324.07.2015Design Co-Operative LtdOther Facilities With New City BrandingAsbestos Removal Demolition Of Building And<br>Removal Of Underground Storage Tanks AtAsbestos Removal Of Underground Storage Tanks At                                                                                                                                                                                                                                                                                  | 848.59<br>93.06<br>15.64<br>195.62<br>2,763.53<br>3,189.50<br>2,482.44<br>0,364.73            |
| EFT3636624.07.2015Pty LtdFreightEFT3636724.07.2015Coates Hire OperationsKta Airport - Hire Of Tables And Chairs For<br>Emergency Exercise Training 16th May 2015EFT3636724.07.2015Coates Hire OperationsEmergency Exercise Training 16th May 2015EFT3636824.07.2015Group Ltd)Parts for Plant RepairsEFT3636924.07.2015LtdCabcharge Australia Pty<br>LtdEFT3637024.07.2015Command IT ServicesKTA Airport - Cabling TechnicianEFT3637124.07.2015City SignsPlant RepairsEFT3637224.07.2015City SignsKTA Airport - Marketing SignageEFT3637324.07.2015Design Co-Operative LtdOther Facilities With New City BrandingEFT3637324.07.2015Design Co-Operative LtdAsbestos Removal Demolition Of Building And<br>Removal Of Underground Storage Tanks At                                                                                                                                                                                                                                                                                                                                                                                      | 93.06<br>15.64<br>195.62<br>2,763.53<br>3,189.50<br>2,482.44<br>0,364.73                      |
| EFT3636724.07.2015Coates Hire OperationsKta Airport - Hire Of Tables And Chairs For<br>Emergency Exercise Training 16th May 2015EFT3636724.07.2015Covs Parts Pty Ltd<br>(formerly Coventry<br>Group Ltd)Parts for Plant RepairsEFT3636824.07.2015Cabcharge Australia Pty<br>LtdCabcharge June 2015EFT3637024.07.2015Command IT ServicesKTA Airport - Cabling TechnicianEFT3637124.07.2015Complete Tyre Solutions<br>Pty LtdPlant RepairsEFT3637224.07.2015City SignsKTA Airport - Marketing SignageEFT3637324.07.2015City SignsKTA Airport - Marketing SignageEFT3637324.07.2015Design Co-Operative LtdOther Facilities With New City BrandingAsbestos Removal Demolition Of Building And<br>Removal Of Underground Storage Tanks AtAsbestos Removal Of Underground Storage Tanks At                                                                                                                                                                                                                                                                                                                                                 | 93.06<br>15.64<br>195.62<br>2,763.53<br>3,189.50<br>2,482.44<br>0,364.73                      |
| EFT3636724.07.2015Coates Hire OperationsEmergency Exercise Training 16th May 2015EFT3636824.07.2015Group Ltd)Parts for Plant RepairsEFT3636924.07.2015Cabcharge Australia Pty<br>LtdCabcharge June 2015EFT3637024.07.2015Command IT ServicesKTA Airport - Cabling TechnicianEFT3637124.07.2015Complete Tyre Solutions<br>Pty LtdPlant RepairsEFT3637224.07.2015City SignsKTA Airport - Marketing SignageEFT3637324.07.2015City SignsKTA Airport - Marketing SignageEFT3637324.07.2015Design Co-Operative LtdOther Facilities With New City BrandingAsbestos Removal Demolition Of Building And<br>Removal Of Underground Storage Tanks AtAsbestos Removal Demolition Of Building And<br>Removal Of Underground Storage Tanks At                                                                                                                                                                                                                                                                                                                                                                                                      | 15.64<br>195.62<br>2,763.53<br>3,189.50<br>2,482.44<br>0,364.73                               |
| EFT3636824.07.2015(formerly Coventry<br>Group Ltd)Parts for Plant RepairsEFT3636924.07.2015LtdCabcharge Australia Pty<br>Cabcharge Australia Pty<br>LtdCabcharge June 2015EFT3637024.07.2015Command IT ServicesKTA Airport - Cabling Technician2EFT3637124.07.2015Complete Tyre Solutions<br>Pty LtdPlant Repairs8EFT3637224.07.2015City SignsKTA Airport - Marketing Signage2EFT3637324.07.2015City SignsKTA Airport - Marketing Signage2EFT3637324.07.2015Design Co-Operative LtdOther Facilities With New City Branding10Asbestos Removal Demolition Of Building And<br>Removal Of Underground Storage Tanks AtAsbestos Removal Of Underground Storage Tanks At10                                                                                                                                                                                                                                                                                                                                                                                                                                                                 | 195.62<br>2,763.53<br>3,189.50<br>2,482.44<br>0,364.73                                        |
| EFT3636824.07.2015Group Ltd)Parts for Plant RepairsEFT3636924.07.2015LtdCabcharge Australia Pty<br>Cabcharge June 201524.07.2015EFT3637024.07.2015Command IT ServicesKTA Airport - Cabling Technician2EFT3637124.07.2015Complete Tyre Solutions<br>Pty LtdPlant Repairs8EFT3637224.07.2015City SignsKTA Airport - Marketing Signage2EFT3637324.07.2015City SignsKTA Airport - Marketing Signage2EFT3637324.07.2015Design Co-Operative LtdCher Facilities With New City Branding10Asbestos Removal Demolition Of Building And<br>Removal Of Underground Storage Tanks AtAsbestos Removal Of Underground Storage Tanks At10                                                                                                                                                                                                                                                                                                                                                                                                                                                                                                            | 195.62<br>2,763.53<br>3,189.50<br>2,482.44<br>0,364.73                                        |
| EFT3636924.07.2015Cabcharge Australia Pty<br>LtdCabcharge June 2015EFT3637024.07.2015Command IT ServicesKTA Airport - Cabling Technician2EFT3637124.07.2015Complete Tyre Solutions<br>Pty LtdPlant Repairs8EFT3637224.07.2015City SignsKTA Airport - Marketing Signage2EFT3637324.07.2015City SignsKTA Airport - Marketing Signage2EFT3637324.07.2015Design Co-Operative LtdOther Facilities With New City Branding10Asbestos Removal Demolition Of Building And<br>Removal Of Underground Storage Tanks AtAsbestos Removal Of Underground Storage Tanks At10                                                                                                                                                                                                                                                                                                                                                                                                                                                                                                                                                                        | 2,763.53<br>3,189.50<br>2,482.44<br>0,364.73                                                  |
| EFT3637024.07.2015Command IT ServicesKTA Airport - Cabling Technician2EFT3637124.07.2015Pty LtdPlant Repairs8EFT3637224.07.2015City SignsKTA Airport - Marketing Signage2EFT3637324.07.2015City SignsKTA Airport - Marketing Signage2EFT3637324.07.2015Design Co-Operative LtdOther Facilities With New City Branding10Asbestos Removal Demolition Of Building And Removal Of Underground Storage Tanks AtAt                                                                                                                                                                                                                                                                                                                                                                                                                                                                                                                                                                                                                                                                                                                         | 2,763.53<br>3,189.50<br>2,482.44<br>0,364.73                                                  |
| EFT36371       24.07.2015       Complete Tyre Solutions<br>Pty Ltd       Plant Repairs       88         EFT36372       24.07.2015       City Signs       KTA Airport - Marketing Signage       22         EFT36373       24.07.2015       City Signs       KTA Airport - Marketing Signage       22         EFT36373       24.07.2015       Design Co-Operative Ltd       Other Facilities With New City Branding       10         Asbestos Removal Demolition Of Building And Removal Of Underground Storage Tanks At       At       At                                                                                                                                                                                                                                                                                                                                                                                                                                                                                                                                                                                             | 3,189.50<br>2,482.44<br>9,364.73                                                              |
| EFT3637124.07.2015Pty LtdPlant Repairs88EFT3637224.07.2015City SignsKTA Airport - Marketing Signage2EFT3637324.07.2015Ed Knox T/A The<br>Design Co-Operative LtdLayout Signage For Parks Recreation Facilities &<br>Other Facilities With New City Branding10Asbestos Removal Demolition Of Building And<br>Removal Of Underground Storage Tanks AtAsbestos Removal Of Underground Storage Tanks At10                                                                                                                                                                                                                                                                                                                                                                                                                                                                                                                                                                                                                                                                                                                                | 9,364.73                                                                                      |
| EFT36373       24.07.2015       Ed Knox T/A The Design Co-Operative Ltd       Layout Signage For Parks Recreation Facilities & Other Facilities With New City Branding       10         Asbestos Removal Demolition Of Building And Removal Of Underground Storage Tanks At       10                                                                                                                                                                                                                                                                                                                                                                                                                                                                                                                                                                                                                                                                                                                                                                                                                                                 | ),364.73                                                                                      |
| EFT36373       24.07.2015       Design Co-Operative Ltd       Other Facilities With New City Branding       10         Asbestos Removal Demolition Of Building And Removal Of Underground Storage Tanks At       Asbestos Removal Of Underground Storage Tanks At       10                                                                                                                                                                                                                                                                                                                                                                                                                                                                                                                                                                                                                                                                                                                                                                                                                                                           |                                                                                               |
| Asbestos Removal Demolition Of Building And<br>Removal Of Underground Storage Tanks At                                                                                                                                                                                                                                                                                                                                                                                                                                                                                                                                                                                                                                                                                                                                                                                                                                                                                                                                                                                                                                               |                                                                                               |
| Removal Of Underground Storage Tanks At                                                                                                                                                                                                                                                                                                                                                                                                                                                                                                                                                                                                                                                                                                                                                                                                                                                                                                                                                                                                                                                                                              |                                                                                               |
|                                                                                                                                                                                                                                                                                                                                                                                                                                                                                                                                                                                                                                                                                                                                                                                                                                                                                                                                                                                                                                                                                                                                      |                                                                                               |
|                                                                                                                                                                                                                                                                                                                                                                                                                                                                                                                                                                                                                                                                                                                                                                                                                                                                                                                                                                                                                                                                                                                                      | ,107.00                                                                                       |
| Dampier Concrete Pty Dampier Town Centre Play Space - Supply and                                                                                                                                                                                                                                                                                                                                                                                                                                                                                                                                                                                                                                                                                                                                                                                                                                                                                                                                                                                                                                                                     |                                                                                               |
| EFT36375         24.07.2015         Ltd         Pour Concrete Pad under Picnic Setting         2           Double R Equipment         Double R Equipment         D         D         D         D         D         D         D         D         D         D         D         D         D         D         D         D         D         D         D         D         D         D         D         D         D         D         D         D         D         D         D         D         D         D         D         D         D         D         D         D         D         D         D         D         D         D         D         D         D         D         D         D         D         D         D         D         D         D         D         D         D         D         D         D         D         D         D         D         D         D         D         D         D         D         D         D         D         D         D         D         D         D         D         D         D         D         D         D         D         D         D         D         D         D | 2,002.00                                                                                      |
|                                                                                                                                                                                                                                                                                                                                                                                                                                                                                                                                                                                                                                                                                                                                                                                                                                                                                                                                                                                                                                                                                                                                      | ,155.08                                                                                       |
| EFT36377 24.07.2015 E & MJ Rosher Pty Ltd Stock                                                                                                                                                                                                                                                                                                                                                                                                                                                                                                                                                                                                                                                                                                                                                                                                                                                                                                                                                                                                                                                                                      | 316.85                                                                                        |
| KLP - Planting And Irrigation Works To Carpark, 7                                                                                                                                                                                                                                                                                                                                                                                                                                                                                                                                                                                                                                                                                                                                                                                                                                                                                                                                                                                                                                                                                    |                                                                                               |
|                                                                                                                                                                                                                                                                                                                                                                                                                                                                                                                                                                                                                                                                                                                                                                                                                                                                                                                                                                                                                                                                                                                                      | ,878.50                                                                                       |
| EFT36379         24.07.2015         D Eimonye         Study Assistance Reimbursement - Electronic<br>Communication Professional Computing Practice         1                                                                                                                                                                                                                                                                                                                                                                                                                                                                                                                                                                                                                                                                                                                                                                                                                                                                                                                                                                         | ,671.50                                                                                       |
| EFT36380 24.07.2015 Ezi-Hose Pty Ltd Plant Repairs                                                                                                                                                                                                                                                                                                                                                                                                                                                                                                                                                                                                                                                                                                                                                                                                                                                                                                                                                                                                                                                                                   | 797.29                                                                                        |
| 2014/15 Annual Community Grant Scheme -                                                                                                                                                                                                                                                                                                                                                                                                                                                                                                                                                                                                                                                                                                                                                                                                                                                                                                                                                                                                                                                                                              |                                                                                               |
| EFT36381         24.07.2015         Empowering People In<br>Communities (EPIC) Inc         Employment Costs For Inclusion Coordinator -<br>Second Instalment 70%         37                                                                                                                                                                                                                                                                                                                                                                                                                                                                                                                                                                                                                                                                                                                                                                                                                                                                                                                                                          | ,125.00                                                                                       |
|                                                                                                                                                                                                                                                                                                                                                                                                                                                                                                                                                                                                                                                                                                                                                                                                                                                                                                                                                                                                                                                                                                                                      | ,985.04                                                                                       |
| EFT36383 24.07.2015 Fire And Safety WA Vehicle Spill Kit Oil And Fuel With Carry Bag                                                                                                                                                                                                                                                                                                                                                                                                                                                                                                                                                                                                                                                                                                                                                                                                                                                                                                                                                                                                                                                 | 198.87                                                                                        |
| Website Development - SynergyOnline Pilot                                                                                                                                                                                                                                                                                                                                                                                                                                                                                                                                                                                                                                                                                                                                                                                                                                                                                                                                                                                                                                                                                            |                                                                                               |
| EFT36384         24.07.2015         Feel Creative Pty Ltd         Customisation Costs         1           Vouth Services - Shed Fest - Temporary Fencing         Youth Services - Shed Fest - Temporary Fencing         1                                                                                                                                                                                                                                                                                                                                                                                                                                                                                                                                                                                                                                                                                                                                                                                                                                                                                                            | ,210.00                                                                                       |
| EFT36385 24.07.2015 Fence It WA Pty Ltd Hire 20/06/15                                                                                                                                                                                                                                                                                                                                                                                                                                                                                                                                                                                                                                                                                                                                                                                                                                                                                                                                                                                                                                                                                | 745.80                                                                                        |
| Naidoc 2015 - Welcome To Country By Ngarluma                                                                                                                                                                                                                                                                                                                                                                                                                                                                                                                                                                                                                                                                                                                                                                                                                                                                                                                                                                                                                                                                                         |                                                                                               |
|                                                                                                                                                                                                                                                                                                                                                                                                                                                                                                                                                                                                                                                                                                                                                                                                                                                                                                                                                                                                                                                                                                                                      | ,947.00                                                                                       |
|                                                                                                                                                                                                                                                                                                                                                                                                                                                                                                                                                                                                                                                                                                                                                                                                                                                                                                                                                                                                                                                                                                                                      | ,445.00                                                                                       |
| EFT36388         24.07.2015         Ltd         7 Mile Waste - Demolish Old Dongas Using 45         5                                                                                                                                                                                                                                                                                                                                                                                                                                                                                                                                                                                                                                                                                                                                                                                                                                                                                                                                                                                                                                | 5,500.00                                                                                      |
| Project Architect Services For The Dampier                                                                                                                                                                                                                                                                                                                                                                                                                                                                                                                                                                                                                                                                                                                                                                                                                                                                                                                                                                                                                                                                                           | ,000.00                                                                                       |
| Community Hub (Rft 29-12/13) - 01/06/15 to                                                                                                                                                                                                                                                                                                                                                                                                                                                                                                                                                                                                                                                                                                                                                                                                                                                                                                                                                                                                                                                                                           | 000 40                                                                                        |
| EFT36389         24.07.2015         Gresley Abas         Pty Ltd         30/06/15         28           Michael George T/A         Youth Shed - Girls Crew Renegade Conflict         28                                                                                                                                                                                                                                                                                                                                                                                                                                                                                                                                                                                                                                                                                                                                                                                                                                                                                                                                               | 8,828.42                                                                                      |
| EFT36390 24.07.2015 Renegade Karratha Avoidance & Communication Workshops                                                                                                                                                                                                                                                                                                                                                                                                                                                                                                                                                                                                                                                                                                                                                                                                                                                                                                                                                                                                                                                            | 300.00                                                                                        |
| Home Hardware                                                                                                                                                                                                                                                                                                                                                                                                                                                                                                                                                                                                                                                                                                                                                                                                                                                                                                                                                                                                                                                                                                                        | 700.00                                                                                        |
| EFT36391         24.07.2015         Karratha         General Hardware Items         1           Harvey Norman         Cossack - BBQ, DVD Player, Toaster, Kettle, Kta         1                                                                                                                                                                                                                                                                                                                                                                                                                                                                                                                                                                                                                                                                                                                                                                                                                                                                                                                                                      | ,790.96                                                                                       |
| Karratha (Karrathavit Pty Library - Flash Drive, Local History Office -                                                                                                                                                                                                                                                                                                                                                                                                                                                                                                                                                                                                                                                                                                                                                                                                                                                                                                                                                                                                                                                              |                                                                                               |
| EFT36392 24.07.2015 Ltd t/as) Disaster Recovery Kit                                                                                                                                                                                                                                                                                                                                                                                                                                                                                                                                                                                                                                                                                                                                                                                                                                                                                                                                                                                                                                                                                  | 828.00                                                                                        |
| Installation of Unmetered Supply At Roe Street<br>Roebourne Anzac Memorial Horizon Power Ref:                                                                                                                                                                                                                                                                                                                                                                                                                                                                                                                                                                                                                                                                                                                                                                                                                                                                                                                                                                                                                                        |                                                                                               |
|                                                                                                                                                                                                                                                                                                                                                                                                                                                                                                                                                                                                                                                                                                                                                                                                                                                                                                                                                                                                                                                                                                                                      | 2,828.33                                                                                      |
| Reimbursement - Trimester 1 Master of                                                                                                                                                                                                                                                                                                                                                                                                                                                                                                                                                                                                                                                                                                                                                                                                                                                                                                                                                                                                                                                                                                |                                                                                               |
| EFT36394         24.07.2015         S Holden         Professional Accounting Study Assistance Fees         2                                                                                                                                                                                                                                                                                                                                                                                                                                                                                                                                                                                                                                                                                                                                                                                                                                                                                                                                                                                                                         | 2,575.97                                                                                      |
| Harrington Jacobs                                                                                                                                                                                                                                                                                                                                                                                                                                                                                                                                                                                                                                                                                                                                                                                                                                                                                                                                                                                                                                                                                                                    |                                                                                               |
| Family Trust T/A Verb                                                                                                                                                                                                                                                                                                                                                                                                                                                                                                                                                                                                                                                                                                                                                                                                                                                                                                                                                                                                                                                                                                                | .,0:0.07                                                                                      |
| EFT36395         24.07.2015         Adverting         Cossack Art Awards 2015 - Generic TVC Design           Iron Mountain Australia         Monthly Storage - Corporate Compliance Archives                                                                                                                                                                                                                                                                                                                                                                                                                                                                                                                                                                                                                                                                                                                                                                                                                                                                                                                                         |                                                                                               |
| EFT36396 24.07.2015 Pty Ltd Jun 15                                                                                                                                                                                                                                                                                                                                                                                                                                                                                                                                                                                                                                                                                                                                                                                                                                                                                                                                                                                                                                                                                                   | 924.00                                                                                        |
| Kta Airport - Class 1 reflective vinyl STICKERS                                                                                                                                                                                                                                                                                                                                                                                                                                                                                                                                                                                                                                                                                                                                                                                                                                                                                                                                                                                                                                                                                      |                                                                                               |
| EFT36397       24.07.2015       Jason Signmakers       with (Conditions of Entry)       1                                                                                                                                                                                                                                                                                                                                                                                                                                                                                                                                                                                                                                                                                                                                                                                                                                                                                                                                                                                                                                            | 924.00<br>301.36                                                                              |

| Chq / EFT            | Date       | Name                                                            | Description                                                                                                                                   | Amount             |
|----------------------|------------|-----------------------------------------------------------------|-----------------------------------------------------------------------------------------------------------------------------------------------|--------------------|
| EFT36398             | 24.07.2015 | James Bennett Pty<br>Limited                                    | Library - New Resources                                                                                                                       | 277.48             |
| EFT36399             | 24.07.2015 | Jolly Good Auto<br>Electrics                                    | Plant Repairs                                                                                                                                 | 4,694.20           |
| EFT36400             | 24.07.2015 | Karratha Smash Repairs                                          | Plant Repairs                                                                                                                                 | 5,371.25           |
|                      |            | Karratha Veterinary                                             |                                                                                                                                               |                    |
| EFT36401             | 24.07.2015 | Hospital<br>Komatsu Australia Pty                               | Animal Control                                                                                                                                | 35.00              |
| EFT36402             | 24.07.2015 | Ltd                                                             | Parts for Plant Repairs                                                                                                                       | 1,139.88           |
| EFT36403             | 24.07.2015 | Sonic HealthPlus Pty Ltd                                        | Staff - Twinrix Booster Injection                                                                                                             | 367.40             |
| EFT36404             | 24.07.2015 | Karratha Automotive<br>Group                                    | Plant Repairs                                                                                                                                 | 90.75              |
| EFT36405             | 24.07.2015 | McLeods & Co<br>Barristers And Solicitors                       |                                                                                                                                               | 2 091 60           |
| EFT36405             | 24.07.2015 | Landgate                                                        | Legal Advice<br>Land Matters - GRV Int Vals 09/05-05/06/15                                                                                    | 2,081.60<br>152.77 |
| 2                    | 2          | Lanagato                                                        | Additional funding for Health Services including                                                                                              |                    |
| EFT36407             | 24.07.2015 | LGIS Risk Management                                            | Health Risk Assessments and Skin Screenings                                                                                                   | 4,662.50           |
| EFT36408             | 24.07.2015 | P Long                                                          | Reimbursements - Allowances                                                                                                                   | 1,766.60           |
| EFT36409             | 24.07.2015 | J Leahy                                                         | Reimbursement - Allowances While Attending<br>Introduction to Workplace Health and Safety<br>Course                                           | 117.70             |
| EFT36410             | 24.07.2015 | Macdonald Johnston<br>Engineering (Bucher<br>Municipal Pty Ltd) | Plant Repairs                                                                                                                                 | 582.81             |
| E E T o o d d d      |            | Marketforce Express Pty                                         |                                                                                                                                               |                    |
| EFT36411             | 24.07.2015 | Ltd<br>Mahila Cananating                                        | Cossack Museum - New Information Panels                                                                                                       | 1,476.43           |
| EFT36412             | 24.07.2015 | Mobile Concreting<br>Solutions Pty Ltd                          | KLP - Concrete For Cricket Pitch Extensions                                                                                                   | 691.90             |
| EFT36413             | 24.07.2015 | MAK Industrial Water<br>Solutions Pty Ltd                       | KTA Airport - Service & Operations Agreement<br>SA-0800C/121011 Jun 15                                                                        | 19,989.29          |
|                      | 04.07.0045 | Murujuga Aboriginal                                             | NAIDOC Celebrations 2015 - Supplies to make                                                                                                   | 05.70              |
| EFT36414             | 24.07.2015 | Corporation<br>Morpho Australasia Pty                           | Kangaroo Stew and Damper 27/06/15<br>Kta Airport - Baggage Security Screening                                                                 | 85.76              |
| EFT36415<br>EFT36416 | 24.07.2015 | Ltd<br>Michelle Mccarthy                                        | Machine Maintenance June 2015<br>Sponsorship - Mayor's Contribution to<br>Representing Pilbara in Barcelona for Soccer<br>Development Program | 2,117.50           |
| EFT36417             | 24.07.2015 | NW Communications &<br>IT Specialists                           | Plant Repairs                                                                                                                                 | 2,569.93           |
| LIIOOHII             | 24.07.2010 |                                                                 | Radio Advertising Spirit Radio - NAIDOC 2015                                                                                                  | 2,000.00           |
| EFT36418             | 24.07.2015 | Redwave Media Ltd<br>Neverfail Springwater                      | and other Campaigns                                                                                                                           | 9,210.30           |
|                      |            | Pty Ltd - 7 Mile Waste                                          |                                                                                                                                               |                    |
| EFT36419             | 24.07.2015 | Account<br>Neverfail Springwater                                | 7 Mile Waste - 15 Litre Spring Water                                                                                                          | 207.05             |
| EFT36420             | 24.07.2015 | Pty Ltd - Wickham<br>Transfer Station                           | Wickham Transfer Station - 15 Litre Spring Water<br>Bottles                                                                                   | 15.95              |
| EFT36421             | 24.07.2015 | Neils Reticulation And<br>Landscaping                           | WRP - Excavate And Remove Old Sol Valves And<br>Replace With New Valves                                                                       | 7,858.21           |
|                      |            | North West                                                      | Audit Disbursements - Vehicle And Laboratory                                                                                                  |                    |
| EFT36422             | 24.07.2015 | Occupational Hygiene                                            | Analysis<br>Planning Policies Review - Storm Water Layers                                                                                     | 9,341.75           |
| EFT36423             | 24.07.2015 | NGIS Australia Pty Ltd                                          | on GIS Platform<br>Nintex Forms v2013 - Standard Together Annual                                                                              | 9,240.00           |
| EFT36424             | 24.07.2015 | Nintex Pty Ltd                                                  | Software Assurance Renewal 30/06/15-29/06/16                                                                                                  | 9,309.90           |
| EFT36425             | 24.07.2015 | Pilbara Institute                                               | Training - Excel Introduction 25/02/15                                                                                                        | 430.00             |
| EFT36426             | 24.07.2015 | Pilbara Regional Council                                        | Instalment Towards Leveraged Funding For<br>Development Of Land De-Constraint Sites Council<br>Res#153173                                     | 23,100.00          |
| EFT36427             | 24.07.2015 | Pilbara Multicultural<br>Association Incorporated               | 2014/15 Annual Community Grant Scheme -<br>Organisational Development (Strategic Planning)                                                    | 7,400.00           |
| EFT36428             | 24.07.2015 | Pitney Bowes Software<br>Pty Ltd                                | Mapxtreme Net Maintenance For Mi Pro Silver 20/08/15 To 19/08/16                                                                              | 3,094.30           |
| EFT36429             | 24.07.2015 | Pindan TV Satellite & Communication                             | 7 Mile Waste - Supply And Install TV Antenna<br>System                                                                                        | 627.00             |
| EET26420             | 24 07 2045 | Parker Black & Forrest                                          | KI P. Padlacka                                                                                                                                | 600 50             |
| EFT36430             | 24.07.2015 | Pty Ltd                                                         | KLP - Padlocks                                                                                                                                | 698.50             |