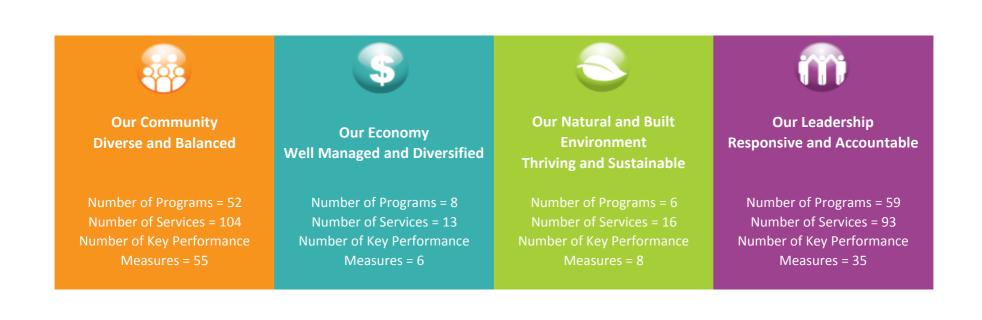

Following is a comparison of the number of services and performance measures over the past few years:

| STRATEGIC THEMES                                                   | OUR PROGRAMS                            | 0       | JR SERVIC | ES      | PERFORMANCE MEASURES<br>(KPIs) |         |         |  |
|--------------------------------------------------------------------|-----------------------------------------|---------|-----------|---------|--------------------------------|---------|---------|--|
| Strategic Community Plan<br>2012-2022                              | Corporate<br>Business Plan<br>2012-2016 | 2013-14 | 2014-15   | 2015-16 | 2013-14                        | 2014-15 | 2015-16 |  |
| Our Community – Diverse<br>and Balanced                            | 52                                      | 146     | 103       | 104     | 269                            | 59      | 55      |  |
| Our Economy – Well<br>Managed and Diversified                      | 8                                       | 9       | 13        | 13      | 11                             | 3       | 6       |  |
| Our Natural and Built<br>Environment – Thriving and<br>Sustainable | 6                                       | 25      | 16        | 16      | 36                             | 8       | 8       |  |
| Our Leadership –<br>Responsive and<br>Accountable                  | 59                                      | 120     | 94        | 93      | 190                            | 37      | 35      |  |
| Total                                                              | 125                                     | 300     | 226       | 226     | 506                            | 107     | 104     |  |