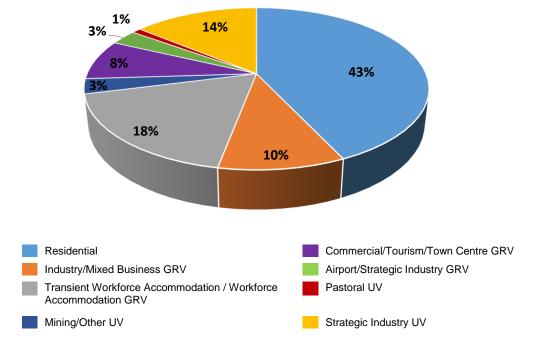

6.36 of the *Local Government Act 1995*, the City of Karratha is required to publish its Objects and Reasons for implementing Differential Rates.

#### OVERALL OBJECTIVE

The purpose of the levying of rates is to meet Council's budget requirements in each financial year in order to deliver services and community infrastructure.

Property valuations provided by the Valuer-General are used as the basis for the calculation of rates each year. Section 6.33 of the *Local Government Act 1995* provides the ability to differentially rate properties based on zoning and/or land use as determined by the City of Karratha. The application of differential rating maintains equity in the rating of properties across the City.

Table 1 represents the total 2015/16 rates to be levied by land use / zoning.



#### Table 1: Indicative Percentage Rates Contribution by Land Use / Zoning

The 2015/16 Rating Year sees the latest general revaluation effective 1 July 2015, with valuations assessed as at August 2014 by the Valuer-General's office.

The overall trend has seen sizeable but disparate reductions in residential, commercial and pastoral lease properties. Correspondingly the Rate in the Dollar applied to the valuations to determine property rates has been increased to reflect Council's objective of raising a total of \$42.0 million in rates by increasing the rate yield in each category by 4%.

# DIFFERENTIAL GENERAL RATES THAT DIFFER FROM THOSE ADVERTISED

As part of its Annual Budget process, Council considered the differential rates model for the 2015/16 financial year at its Ordinary Cou