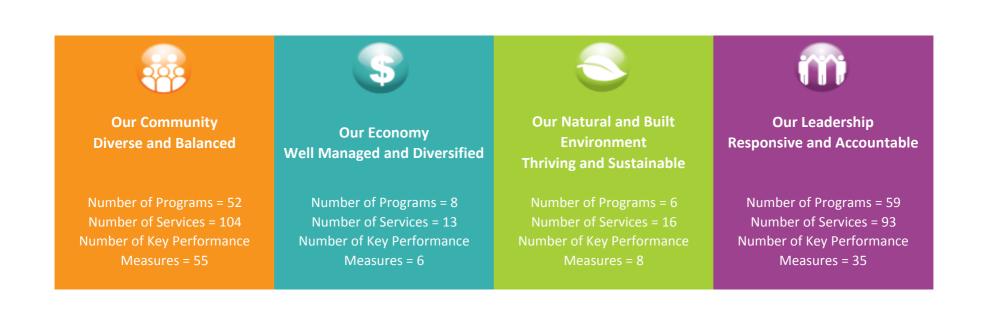

Following is a comparison of the number of services and performance measures over the past few years:

| STRATEGIC THEMES                                                   | OUR PROGRAMS                            | OL      | JR SERVIC | ES      | PERFORMANCE MEASURES<br>(KPIs) |         |         |  |
|--------------------------------------------------------------------|-----------------------------------------|---------|-----------|---------|--------------------------------|---------|---------|--|
| Strategic Community Plan<br>2012-2022                              | Corporate<br>Business Plan<br>2012-2016 | 2013-14 | 2014-15   | 2015-16 | 2013-14                        | 2014-15 | 2015-16 |  |
| Our Community – Diverse<br>and Balanced                            | 52                                      | 146     | 103       | 104     | 269                            | 59      | 55      |  |
| Our Economy – Well<br>Managed and Diversified                      | 8                                       | 9       | 13        | 13      | 11                             | 3       | 6       |  |
| Our Natural and Built<br>Environment – Thriving and<br>Sustainable | 6                                       | 25      | 16        | 16      | 36                             | 8       | 8       |  |
| Our Leadership –<br>Responsive and<br>Accountable                  | 59                                      | 120     | 94        | 93      | 190                            | 37      | 35      |  |
| Total                                                              | 125                                     | 300     | 226       | 226     | 506                            | 107     | 104     |  |