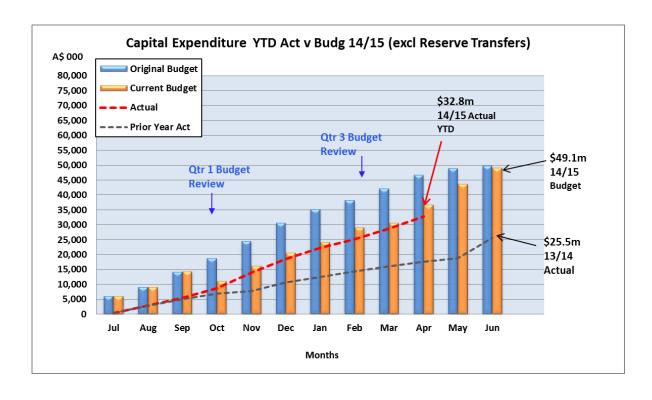

#### **Capital Expenditure**

The Council's 2014/15 Capital Expenditure budget is \$49.1 million, the majority of which is associated with major projects including Karratha Airport terminal upgrade and infrastructure improvements. The following table shows that Council is currently 12% below budget in capital expenditure year to date.

|                |            | YTD        | Annual     |                    |            |
|----------------|------------|------------|------------|--------------------|------------|
|                | YTD        |            |            |                    | Annual     |
|                | Amended    |            |            | <b>Annual Orig</b> | Amend      |
| Asset Class    | Budget     | YTD Actual | Variance % | Budget             | Budget     |
|                |            | 30-Apr-15  |            | 30-J               | un-15      |
|                |            |            |            |                    |            |
| Land           | 524,250    | 0          | -100%      | 0                  | 0          |
| Artwork        | 0          | 0          | 0%         | 0                  | 0          |
| Buildings      | 25,804,211 | 24,377,442 | -6%        | 33,183,371         | 32,189,050 |
| Equipment      | 36,530     | 166,485    | 356%       | 320,000            | 246,530    |
| Furn & Equip   | 302,781    | 157,129    | -48%       | 632,900            | 399,781    |
| Plant          | 2,314,983  | 1,935,073  | -16%       | 3,500,000          | 2,663,541  |
| Infrastructure | 8,308,120  | 6,182,258  | -26%       | 12,240,227         | 13,674,546 |
| Totals         | 37,290,875 | 32,818,387 | -12%       | 49,876,498         | 49,173,448 |

Major variances are in Land, Equipment, Furniture & Equipment and Plant & Infrastructure purchases as follows:

| Capital Expenses                           | Material \ | Variance  | Significant Items |                |                                                       |  |
|--------------------------------------------|------------|-----------|-------------------|----------------|-------------------------------------------------------|--|
| Purchase of Assets - Land                  | -100%      | 524,250   | 524,250           | ▼              | Karratha Lazylands                                    |  |
| Purchase of Assets -<br>Equipment          | 356%       | 129,955   | 95,890            | •              | Pax Screening Equipment                               |  |
| Purchase of Assets - Furniture & Equipment | -48%       | 145,652   | 145,652           | •              | Various Minor Amounts                                 |  |
| Purchase of Assets - Plant                 | -16%       | 379,910   | 190,000           | ▼              | Purchase - Plant - Roads & Streets                    |  |
|                                            |            |           | 85,937            | •              | Purchase - Plant - Parks and Gardens                  |  |
|                                            |            |           | 60,000            | ▼              | Purchase Plant - Leisureplex                          |  |
| Purchase of Assets -<br>Infrastructure     | -26%       | 2,125,862 | 469,986           | •              | Blackspot Works - Karratha Rd & Dampier/Millstream Rd |  |
|                                            |            |           | 355,986           | ▼              | Upgrade Effluent Systems                              |  |
|                                            |            |           | 268,435           | $\blacksquare$ | Bulgarra Pos                                          |  |
|                                            |            |           | 224,428           | ▼              | Back Beach Groin Modification                         |  |
|                                            |            |           | 146,611           | ▼              | Footpath Lighting Upgrade                             |  |
|                                            |            |           | 76,926            | ▼              | Major Road Tree Planting                              |  |
|                                            |            |           | 72,725            | ▼              | Skate Park Program                                    |  |
|                                            |            |           | 58,996            | ▼              | Cherratta Road - Gravel Resheeting                    |  |
|                                            |            |           | 50,920            | ▼              | Rrg-Coolawanyah Rd                                    |  |
|                                            |            |           | 50,874            | ▼              | Wickham Cemetery Master Plan                          |  |
|                                            |            |           | 50,000            | ▼              | Roebourne Covered Courts                              |  |