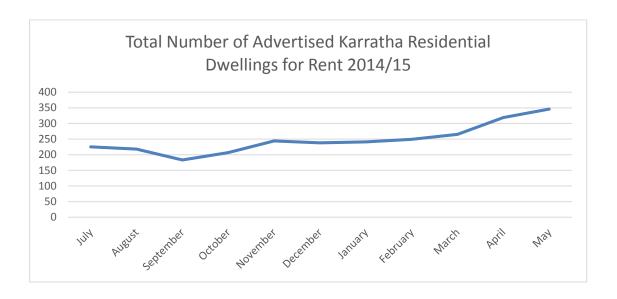

| Karratha       |     | Α      | pril 2015 |        |     | May 2015 |        |        |  |  |
|----------------|-----|--------|-----------|--------|-----|----------|--------|--------|--|--|
|                | No  | Min \$ | Max \$    | Avg \$ | No  | Min \$   | Max \$ | Avg \$ |  |  |
| One Bed        | 44  | \$200  | \$1000    | \$600  | 42  | \$200    | \$1100 | \$650  |  |  |
| Two Bed        | 26  | \$320  | \$1200    | \$760  | 26  | \$300    | \$1200 | \$750  |  |  |
| Three Bed      | 113 | \$450  | \$1200    | \$825  | 131 | \$325    | \$1400 | \$862  |  |  |
| Four Bed +     | 136 |        | \$1700    |        | 147 | \$550    | \$1600 | \$1075 |  |  |
| Karratha Total | 319 |        |           |        | 346 |          |        |        |  |  |

Source: Realestate.com.au





# 3.2.1 Dwelling Weekly Asking Rent Index for 6714 Postcode for week ending 29 May 2015

| Housing type | Weekly Rents | 3 year % change |  |  |
|--------------|--------------|-----------------|--|--|
| All houses   | \$892        | -44.7%          |  |  |
| 3 br houses  | \$788        | -46.4%          |  |  |
| All units    | \$550        | -53.4%          |  |  |
| 2 br units   | \$511        | -54.9%          |  |  |

(Courtesy of SQM research.com.au)

## **Residential Vacancy Rates**



(Courtesy of SQM research.com.au)

## 3.2.2 Rental Property Commentary

Vacancy rate has risen from 5% in April to 6.2% in May with number of properties available rising from 317 in April to 346 in May.

#### 3.3 Overall Market Analysis

Pricing on both sales and rentals continuing to soften. Availab