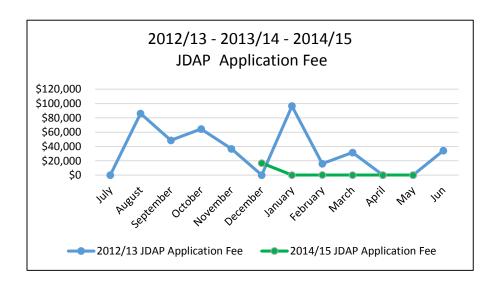

y<br>\$50,168<br>\$15,520<br>\$4,388 | \$13,019<br>\$7,565        | YTD Toal<br>\$429,006<br>\$192,222<br>\$70,663 |
| 2014/15 JDAP Application Value  2012/13 Plannin Application Fee 2013/14 Plannin Application Fee 2014/15 Plannin Application Fee | \$86,769<br>\$9,238<br>\$10,313 | \$43,748<br>\$5,938<br>\$11,411<br>August | \$27,866<br>\$8,134<br>\$15,427<br>September | \$35,699<br>\$17,134<br>\$2,392<br>October | \$28,252<br>\$8,180<br>\$5,348<br>November | 2014/15 De  December  \$25,970  \$47,715  \$2,930  December | \$15,577<br>\$20,187<br>\$1,764         | ### Application    February   | \$15,817<br>\$32,697<br>\$2,575          | \$57,245<br>\$6,206<br>\$5,718 | May<br>\$50,168<br>\$15,520<br>\$4,388 | \$13,019<br>\$7,565<br>Jun | YTD Toal \$429,006 \$192,222 \$70,663          |









## 13.8 MONTHLY ENVIRONMENTAL HEALTH STATISTICS

File No: LE.288

**Responsible Executive Officer: Director Development Services** 

Reporting Author: Manager Regulatory Services

Date of Report: 1 June 2015

Disclosure of Interest: Nil

Attachment(s) Nil

## **PURPOSE**

To provide Annual Environmental Health Statistics for the Council's information.

| Environmental Health Statistics              | <u>2015</u> |     |     |     |     |     |     |     |     |     |     |     |     | <u> </u>      | <u>Enviro</u> | <u>nmen</u> ta | al Hea | ılth Sta | tistics | 3   | 2014 |     |     |     |     |     |
|----------------------------------------------|-------------|-----|-----|-----|-----|-----|-----|-----|-----|-----|-----|-----|-----|---------------|---------------|----------------|-