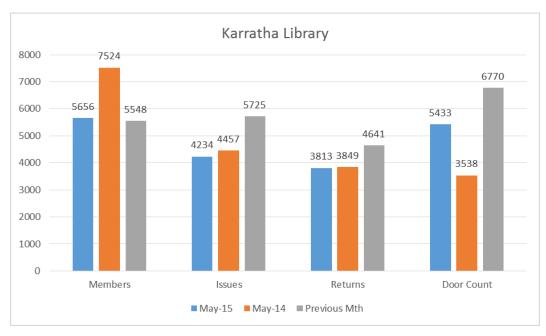

|
| 11-16 May | 5607              | 936    | 927     | 32             | 1325 | 20                                       | 188                            | 33                                     |
| 18-23 May | 5629              | 1294   | 930     | 22             | 1427 | -                                        | 162                            | 33                                     |
| 25-30 May | 5656              | 1071   | 1034    | 27             | 1356 | -                                        | 179                            | 43                                     |
| Totals    | 5656              | 4234   | 3813    | 107            | 5433 | 20                                       | 595                            | 128                                    |





 The decreases across all statistics may be due to May last year was calculated over a 5 week period and this year it is calculated over a 4 week period.

- \*\*Purge of expired memberships undertaken in early August, 2014 \*\*
  - 1.9% increase in memberships compared to April 2015.
  - 24.8% decrease since May 2014.

## Issues:

- 5% decrease in issues compared to April 2015
- 26% decrease since May 2014.

#### Returns:

- 17.8% decrease in returns compared to April 2015.
- 1% decrease since May 2014.

#### Door count:

- 19.7% decrease in door count compared to April 2015.
- 53.5 increase since May 2014.

## **Ungraphed information:**

- 595 members used the computers May 2015 compared to 469 in April 2015.
- For the non-members there were 128 non-members utilising the machines in M