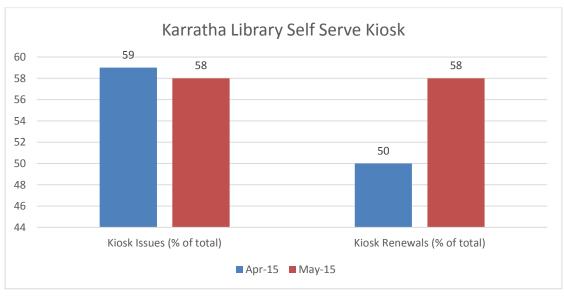

|
| 11-16 May | 5607              | 936    | 927     | 32             | 1325 | 20                                       | 188                            | 33                                     |
| 18-23 May | 5629              | 1294   | 930     | 22             | 1427 | -                                        | 162                            | 33                                     |
| 25-30 May | 5656              | 1071   | 1034    | 27             | 1356 | -                                        | 179                            | 43                                     |
| Totals    | 5656              | 4234   | 3813    | 107            | 5433 | 20                                       | 595                            | 128                                    |





 The decreases across all statistics may be due to May last year was calculated over a 5 week period and this year it is calculated over a 4 week period.

- \*\*Purge of expired memberships undertaken in early August, 2014 \*\*
  - 1.9% increase in memberships compared to April 2015.
  - 24.8% decrease since May 2014.

## Issues:

- 5% decrease in issues compared to April 2015
- 26% decrease since May 2014.

#### Returns:

- 17.8% decrease in returns compared to April 2015.
- 1% decrease since May 2014.

#### Door count:

- 19.7% decrease in door count compared to April 2015.
- 53.5 increase since May 2014.

## **Ungraphed information:**

- 595 members used the computers May 2015 compared to 469 in April 2015.
- For the non-members there were 128 non-members utilising the machines in May