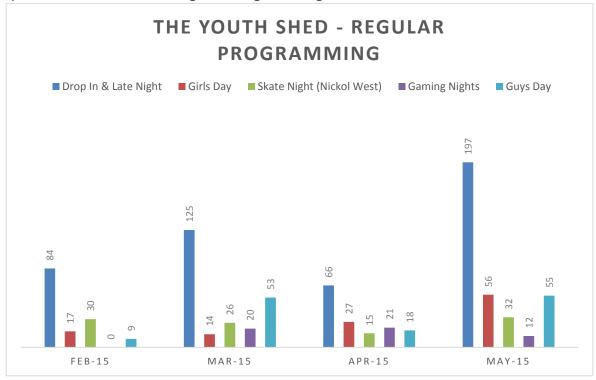

liams, Archie Roach and Phillip Walley Stack 12pm start 7pm close. |

## f) Volunteer Recognition Awards

As per policy CS.13 Recognition of Emergency Service Volunteers, the City of Karratha host two events (Wickham and Karratha) during National Volunteer Week to recognise the work of those individuals who have actively volunteered in emergency services within the City of Karratha.

The Volunteer Recognition Awards were held at Port Walcott Volunteer Marine Rescue, Wickham on Wednesday 13 May 2015 and the Karratha Leisureplex on Friday 15 May 2015. A total of 16 individuals received awards to recognise the number of years of volunteering in the City of Karratha including 5 year, 10 year, 15 years and 30 years of service.

## 3.2 YOUTH SERVICES

## a) The Youth Shed – Regular Programming



- Programming did not occur in January due to the delivery of the school holiday progam and school holiday closure.
- No Late Night program was delivered in April due to the School Holiday Program.

## b) Youth Shed – Youth Events (Programs change monthly)

| Program                                                                                                                                       | April 2015 | May 2015 |
|-----------------------------------------------------------------------------------------------------------------------------------------------|------------|----------|
| School Holiday Program – The Youth Shed                                                                                                       | 359        |          |
| School Holiday Program (The