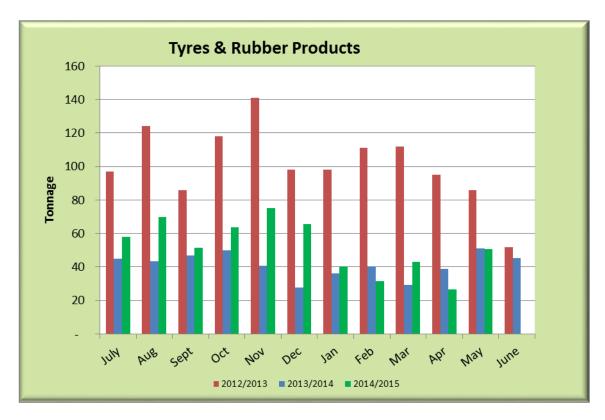

ategic Projects & Infrastructure

Reporting Author: Waste Services Office Supervisor

Date of Report: 27 May 2015

Disclosure of Interest: Nil

Attachment(s) Nil

#### **PURPOSE**

To provide an illustration of Waste Services data collected for the 2014/15 year with comparisons against previous year.



Street Litter collected and delivered to the 7 Mile Waste Facility.



Liquid Waste delivered to the 7 Mile Waste Facility. Continued reduction in tonnages from previous years due to downturn in camp populations. Further reductions to tonnages due to Karratha Environmental Crushing commencing operation of liquid waste ponds in competition with the 7 Mile Waste Facility at a reduced tonnage rate.



Total waste, excluding liquid waste and clean fill, delivered to the 7 Mile Waste Facility.



Tyres and Rubber products delivered to the 7 Mile Waste Facility.



The 7 Mile Waste Facility Tip Shop opened 18 October 2014.



Waste/goods diverted to recycling and the 7 Mile Tip Shop from the Transfer Station.

## 13.12 COMMUNITY SERVICES UPDATE

File No: May 2015

Responsible Executive Officer: Director Community Services

Reporting Author: Director Community Services

Date of Report: 1 June 2015

Disclosure of Interest: Nil

Attachment(s) Nil

#### **PURPOSE**

To provide Council an update on activity for Community Services.

## 1. LEISURE SERVICES

## 1.1 Moonrise Cinema



| 149   249   400   65   61   67   84   130   75   74   53   80   80   80   80   80   80   80   8