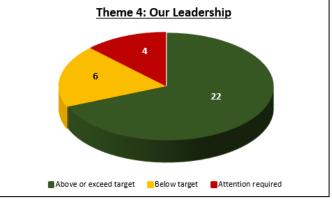

ach theme outlines a set of programs delivered through a number of projects and services as follows:

| Strategic Theme                 | Programs | Services & Projects | Performance<br>Measures |
|---------------------------------|----------|---------------------|-------------------------|
| Our Community                   | 51       | 146                 | 56                      |
| Our Economy                     | 7        | 9                   | 6                       |
| Our Natural & Built Environment | 6        | 25                  | 8                       |
| Our Leadership                  | 52       | 120                 | 37                      |

Out of a total 107 performance measures, 82 are measured this quarter. The results for Quarter 3 are indicated below:











49 (60%) of the Quarter 3 performance measures met or exceeded the target, including:

- The implementation of a new social media strategy has resulted in a significant increase in community engagement with the City's Facebook page (from 80 comments in the Quarter 2 to 630 comments in Quarter 3).
- A school holiday program was delivered in Wickham and Karratha, offering 2 weeks of free events to participants.
- The libraries had 16,871 visitors.
- More than 3,400 consultation hours were delivered to the community under the Medical Services Equalisation Scheme.
- Since the City began managing the Wickham Precinct, attendance figures have continued to increase, totalling 4,948 for this quarter.
- Staff absenteeism has reduced from 47 hours per employee in quarter 2 to 13.48 hours in Quarte