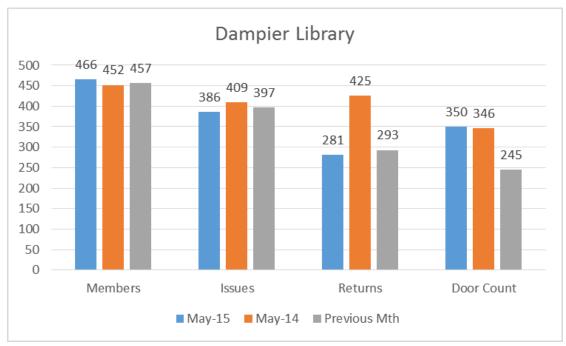

| 0                                        |
| 11-16 May | 464               | 50     | 78      | 0              | 55   | 8                              | 0                             | 0                                        |
| 18-23 May | 465               | 136    | 99      | 1              | 138  | 13                             | 0                             | 53                                       |
| 25-30 May | 466               | 105    | 73      | 1              | 81   | 11                             | 1                             | 0                                        |
| Totals    | 466               | 386    | 281     | 9              | 350  | 38                             | 5                             | 53                                       |



- \*\*Purge of expired memberships undertaken in early August, 2014 \*\*
  - 1.9% increase in memberships compared to April 2015.
  - 3% increase since May 2014.

#### Issues:

- 2.7% decrease in issues compared to April 2015.
- 5.6% decrease since May 2014.Returns:
- 4% decrease in returns compared to April 2015.
- 33.8% decrease since May 2014.

#### Door count:

- 33.8% increase in door count compared to April 2015
- 1.2% increase since May 2014

#### Other Information:

- Open 100% of advertised hours
- 53 people attended the Biggest Morning Tea event

## Income (May):

- \$54.80 revenue
- \$0.00 lost and damaged/trust deposits

## e) Story Time and Rhyme Time

(Combined attendance)

| Week      | Story Time | Rhyme Time* |  |
|-----------|------------|-------------|--|
| 4-9 May   |