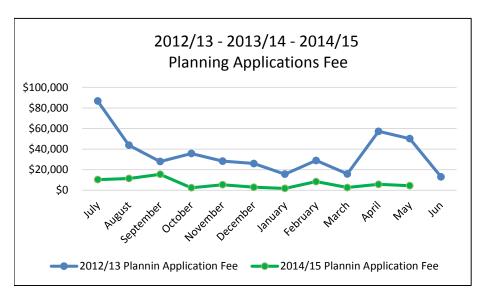

| May<br>\$50,168<br>\$15,520<br>\$4,388 | \$13,019<br>\$7,565        | YTD Toal<br>\$429,006<br>\$192,222<br>\$70,663 |
| 2014/15 JDAP Application Value  2012/13 Plannin Application Fee 2013/14 Plannin Application Fee 2014/15 Plannin Application Fee | \$86,769<br>\$9,238<br>\$10,313 | \$43,748<br>\$5,938<br>\$11,411<br>August | \$27,866<br>\$8,134<br>\$15,427<br>September | \$35,699<br>\$17,134<br>\$2,392<br>October | \$28,252<br>\$8,180<br>\$5,348<br>November | 2014/15 De  December  \$25,970  \$47,715  \$2,930  December | \$15,577<br>\$20,187<br>\$1,764         | ### Application    February   | \$15,817<br>\$32,697<br>\$2,575          | \$57,245<br>\$6,206<br>\$5,718 | May<br>\$50,168<br>\$15,520<br>\$4,388 | \$13,019<br>\$7,565<br>Jun | YTD Toal \$429,006 \$192,222 \$70,663          |









## 13.8 MONTHLY ENVIRONMENTAL HEALTH STATISTICS

File No: LE.288

**Responsible Executive Officer: Director Development Services** 

Reporting Author: Manager Regulatory Services

Date of Report: 1 June 2015

Disclosure of Interest: Nil

Attachment(s) Nil

## **PURPOSE**

To provide Annual Environmental Health Statistics for the Council's information.

| Environmental Health Statistics              | <u>2015</u> |     |     |     |     |     |     |     |     |     |     |     |     | <u> </u>      | <u>Enviro</u> | <u>nmen</u> ta | al Hea | ılth Sta | tistics | 3   | 2014 |     |     |     |     |     |
|----------------------------------------------|-------------|-----|-----|-----|-----|-----|-----|-----|-----|-----|-----|-----|-----|---------------|---------------|--------------