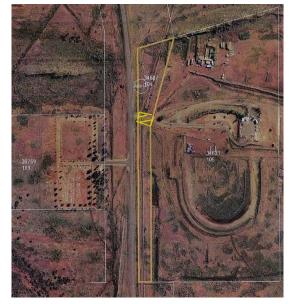

e Water Corporation and the City of Karratha for access to the Roebourne Speedway site.

# **BACKGROUND**

The City holds a licence agreement that allows the crossover of a portion of Water Corporation's Reserve 34687 to enable access to the old Roebourne Speedway Site upon which the Wickham Transfer Station is situated. The licence agreement is due to expire on 30 June 2015 and contains an option to extend the term for another 10 years on the same terms and conditions.

The area in question is principally the road access from the Point Samson – Roebourne Road to Reserve 34631 (refer yellow hatched area in the aerial picture).

There are no significant imposts on Council in holding this licence except to maintain the crossover and not interfere with the pipeline underneath the crossover.



# LEVEL OF SIGNIFICANCE

In accordance with Council Policy CE-8 Significant Decision Making Policy, this matter is considered to be of moderate significance in terms of environmental issues and Council's ability to perform its role.

### COUNCILLOR/OFFICER CONSULTATION

Consultation has taken place between Corporate Compliance and the Manager Waste Services.

# **COMMUNITY CONSULTATION**

No community consultation is required.

### STATUTORY IMPLICATIONS

Under clause 3.3 of the licence agreement, if the City continues to use the access way after the expiry date of 30 June 2015, Water Corporation may end the licence by giving 10 business days' notice.

# **POLICY IMPLICATIONS**

There are no policy implications.

# FINANCIAL IMPLICATIONS

To renew the licence agreement, the City will hav