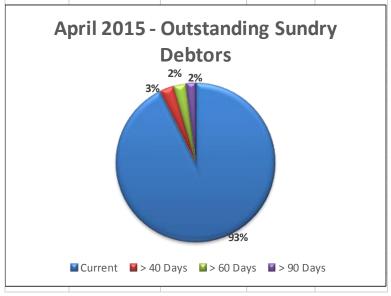

#### **Debtors Schedule**

The following table shows Trade Debtors which have been outstanding over 40, 60 and 90 days at the end of March. This also includes total Rates and Pilbara Underground Power (PUPP) Service Charge outstanding.

Balances of both outstanding Rates and PUPP charges have decreased from March. PUPP payments have been made on 94.7% of properties, with 71.7% paid in full and 28.3% paying by instalments. The majority of Trade Debtors are within Council's 40 day payment terms.

|           | 2015         | 2015        | Change | Of Current |  |
|-----------|--------------|-------------|--------|------------|--|
|           | April        | March       | %      | Total %    |  |
|           |              | Non Rate De | ebtors |            |  |
| Current   | 4,508,989    | 4,269,115   | 6%     | 93%        |  |
| > 40 Days | 139,946      | 235,189     | -40%   | 3%         |  |
| > 60 Days | 124,204      | 140,466     | -12%   | 3%         |  |
| > 90 Days | 91,331       | 118,592     | -23%   | 2%         |  |
|           |              |             |        |            |  |
| Total     | 4,864,470    | 4,763,362   | 2%     | 100%       |  |
|           |              | Rates Deb   | tors   |            |  |
| Total     | 2,678,877    | 4,332,519   | -38%   | 100%       |  |
|           | PUPP Debtors |             |        |            |  |
| Total     | 13,092,785   | 13,265,234  | -1%    | 100%       |  |
|           |              |             |        |            |  |

Total Trade Debtors have increased by 2% or \$101,108. Stringent debt collection on outstanding debts greater than 40 Days continued in line with Council policy. The following table shows outstanding balances for each ageing period for balances in excess of \$5,000.