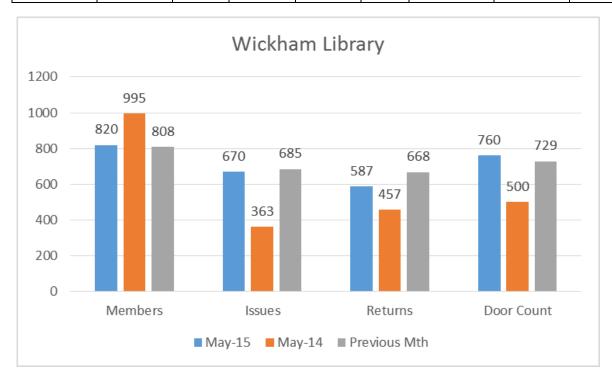

| 53                                       |
| 11-16 May | 811               | 169    | 88      | 3              | 136  | 12                             | 1                             | 32                                       |
| 18-23 May | 811               | 156    | 183     | 0              | 185  | 12                             | 10                            | 32                                       |
| 25-30 May | 820               | 205    | 154     | 9              | 212  | 8                              | 2                             | 161                                      |
| Totals    | 820               | 670    | 587     | 12             | 760  | 51                             | 14                            | 278                                      |



- \*\*Purge of expired memberships undertaken in early August, 2014 \*\*
  - 1.5% increase in memberships compared to April 2015.
  - 17.5% decrease since May 2014.

#### Issues:

- 2.1% decrease in issues compared to April 2015
- 84.5% increase since May 2014.

#### Returns:

- 12.1% decrease in returns compared to April 2015.
- 28.4% increase since May 2014.

#### Door count:

- 4.2% increase in door count compared to April 2015.
- 52% increase since May 2014.

#### Other Information:

• Open 100% of advertised hours.

## Income (May):

- \$280.40 revenue
- \$17.75 (incoming funds (lost & damaged + Trust deposits)

| W/E       | Number of members | Issues | Returns | New<br>Patrons | Door | Computer<br>Usage<br>(members) | Computer Usage (non- members) | Out of<br>library<br>event<br>a