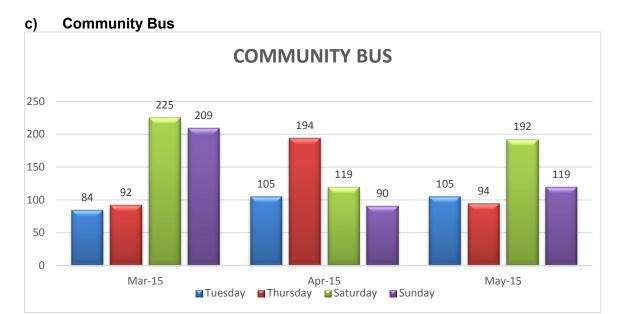

final round for the 2014/15 Quarterly Grant Scheme closed on 1 May 2015.

- The City of Karratha received 34 applications with a total \$125,758.17 requested.
- Supported 15 applications to the value of \$38,558,
- 3 applications were redirected and approved through the delegated authority for fee waivers.

This is the third quarter of the North West Shelf Project Funding agreement for the Quarterly Grant Scheme, the below table provides an overview of the scheme to date:

| Total Number of Applications To Date | 97                   |
|--------------------------------------|----------------------|
| Number of Projects Approved To Date  | 55 and 3 fee waivers |
| Total Funding Requested To Date      | \$302,215.65         |
| Total Value Approved To Date         | \$107,060            |



- Community bus services were offered as per the scheduled timetable.
- Overall in comparison to May 2014 the number of passengers utilising the community bus service increased by 10%.

## d) Indigenous Engagement

Overview of meetings attended between June 2014 - May 2015 in relation to Indigenous Engagement:

| Month     | Number of Meetings attended by Community Development Officer/s |  |  |
|-----------|----------------------------------------------------------------|--|--|
| June      | 3                                                              |  |  |
| July      | 13                                                             |  |  |
| August    | 19                                                             |  |  |
| September | 15