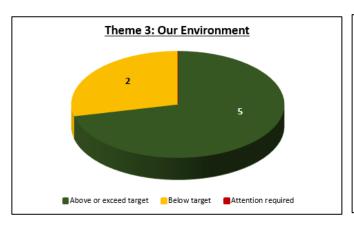

Each theme outlines a set of programs delivered through a number of projects and services as follows:

| Strategic Theme                 | Programs | Services & Projects | Performance<br>Measures |
|---------------------------------|----------|---------------------|-------------------------|
| Our Community                   | 51       | 146                 | 56                      |
| Our Economy                     | 7        | 9                   | 6                       |
| Our Natural & Built Environment | 6        | 25                  | 8                       |
| Our Leadership                  | 52       | 120                 | 37                      |

Out of a total 107 performance measures, 82 are measured this quarter. The results for Quarter 3 are indicated below:











49 (60%) of the Quarter 3 performance measures met or exceeded the target, including:

- The implementation of a new social media strategy has resulted in a significant increase in community engagement with the City's Facebook page (from 80 comments in the Quarter 2 to 630 comments in Quarter 3).
- A school holiday program was delivered in Wickham and Karratha, offering 2 weeks of free events to participants.
- The libraries had 16,871 visitors.
- More than 3,400 consultation hours were delivered to the community under the Medical Services Equalisation Scheme.
- Since the City began managing the Wickham Precinct, attendance figures have continued to increase, totalling 4,948 for this quarter.
- Staff absenteeism has reduced from 47 hours per employee in quarter 2 to 13.48 hours in Quar