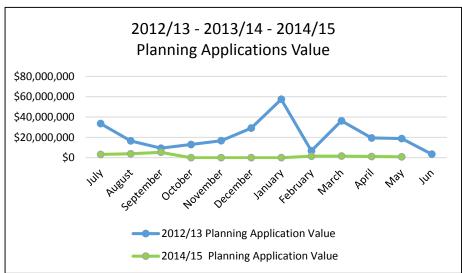

May<br>\$50,168<br>\$15,520<br>\$4,388 | \$13,019<br>\$7,565        | YTD Toal<br>\$429,006<br>\$192,222<br>\$70,663 |
| 2014/15 JDAP Application Value  2012/13 Plannin Application Fee 2013/14 Plannin Application Fee 2014/15 Plannin Application Fee | \$86,769<br>\$9,238<br>\$10,313 | \$43,748<br>\$5,938<br>\$11,411<br>August | \$27,866<br>\$8,134<br>\$15,427<br>September | \$35,699<br>\$17,134<br>\$2,392<br>October | \$28,252<br>\$8,180<br>\$5,348<br>November | 2014/15 De  December  \$25,970  \$47,715  \$2,930  December | \$15,577<br>\$20,187<br>\$1,764         | ### Application    February   | \$15,817<br>\$32,697<br>\$2,575          | \$57,245<br>\$6,206<br>\$5,718 | May<br>\$50,168<br>\$15,520<br>\$4,388 | \$13,019<br>\$7,565<br>Jun | YTD Toal \$429,006 \$192,222 \$70,663          |









## 13.8 MONTHLY ENVIRONMENTAL HEALTH STATISTICS

File No: LE.288

**Responsible Executive Officer: Director Development Services** 

Reporting Author: Manager Regulatory Services

Date of Report: 1 June 2015

Disclosure of Interest: Nil

Attachment(s) Nil

## **PURPOSE**

To provide Annual Environmental Health Statistics for the Council's information.

| Environmental Health Statistics              | <u>2015</u> |     |     |     |     |     |     |     |     |     |     |     |     | <u> </u>      | <u>Enviro</u> | <u>nmen</u> ta | al Hea | ılth Sta | tistics | 3   | 2014 |     |     |     |     |     |
|----------------------------------------------|-------------|-----|-----|-----|-----|-----|-----|-----|-----|-----|-----|-----|-----|---------------|---------------|----------------