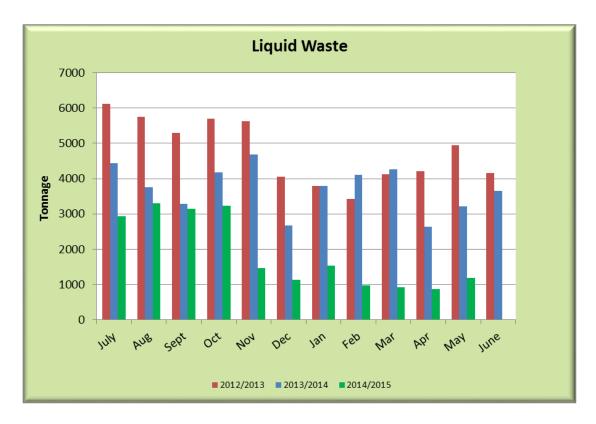

llation was carried out by a local contracting company providing benefits to the local economy. This has been a great outcome for tourism within the City with the majority of the project funded by subsidies and grants and compliments the black waste dump point installed by the City on the NWCH near the Roebourne Race Course in 2014.

#### 13.11 WASTE SERVICES DATA

File No: WM.2

Responsible Executive Officer: Director Strategic Projects & Infrastructure

Reporting Author: Waste Services Office Supervisor

Date of Report: 27 May 2015

Disclosure of Interest: Nil

Attachment(s) Nil

#### **PURPOSE**

To provide an illustration of Waste Services data collected for the 2014/15 year with comparisons against previous year.



Street Litter collected and delivered to the 7 Mile Waste Facility.



Liquid Waste delivered to the 7 Mile Waste Facility. Continued reduction in tonnages from previous years due to downturn in camp populations. Further reductions to tonnages due to Karratha Environmental Crushing commencing operation of liquid waste ponds in competition with the 7 Mile Waste Facility at a reduced tonnage rate.



Total waste, excluding liquid waste and clean fill, delivered to the 7 Mile Waste Facility.



Tyres and Rubber products delivered to the 7 Mile Waste Facility.



The 7 Mile Waste Facility Tip Shop opened 18 October 2014.



Waste/goods diverted to recycling and the 7 Mile Tip Shop from the Transfer Station.

## 13.12 COMMUNITY SERVICES UPDATE

File No: May 2015

Responsible Executive Officer: Director Community Services

Reporting Author: Director Community Ser