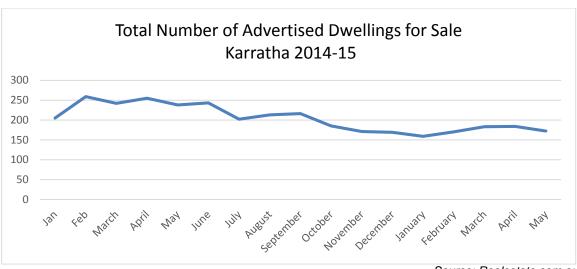

|  |
| 0                        | 3            | 2            | 4          | 2         | 2         |  |  |  |  |  |
| March 2015 (             | 14 total)    |              |            |           |           |  |  |  |  |  |
| 2                        | 2            | 1            | 3          | 6         | 0         |  |  |  |  |  |
| April 2015 (7            | total)       |              |            |           |           |  |  |  |  |  |
| 3                        | 1            | 1            | 0          | 2         | 0         |  |  |  |  |  |
| Median Price             | Median Price |              |            |           |           |  |  |  |  |  |
| \$599,000                | \$435,000    | \$400,000    | \$435,000  | \$435,000 | \$662,500 |  |  |  |  |  |

(Source: REIWA)



Source: Realestate.com.au

## 3.1.3 Dwellings for Sale Commentary

Karratha market declining in availability and advertised asking prices still softening in the 3-4 bed market. Increase in availability of properties for sale in Dampier.

3.2 Residential For Rent (Karratha) – Asking Rents

| Karratha       |     | Α      | pril 2015 |        |     | May 2015 |        |        |  |  |
|----------------|-----|--------|-----------|--------|-----|----------|--------|--------|--|--|
|                | No  | Min \$ | Max \$    | Avg \$ | No  | Min \$   | Max \$ | Avg \$ |  |  |
| One Bed        | 44  | \$200  | \$1000    | \$600  | 42  | \$200    | \$1100 | \$650  |  |  |
| Two Bed        | 26  | \$320  | \$1200    | \$760  | 26  | \$300    | \$1200 | \$750  |  |  |
| Three Bed      | 113 | \$4