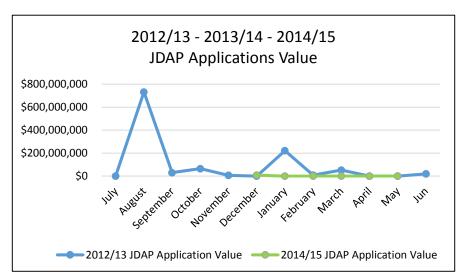

br>\$50,168<br>\$15,520<br>\$4,388 | \$13,019<br>\$7,565        | YTD Toal<br>\$429,006<br>\$192,222<br>\$70,663 |
| 2014/15 JDAP Application Value  2012/13 Plannin Application Fee 2013/14 Plannin Application Fee 2014/15 Plannin Application Fee | \$86,769<br>\$9,238<br>\$10,313 | \$43,748<br>\$5,938<br>\$11,411<br>August | \$27,866<br>\$8,134<br>\$15,427<br>September | \$35,699<br>\$17,134<br>\$2,392<br>October | \$28,252<br>\$8,180<br>\$5,348<br>November | 2014/15 De  December  \$25,970  \$47,715  \$2,930  December | \$15,577<br>\$20,187<br>\$1,764         | ### Application    February   | \$15,817<br>\$32,697<br>\$2,575          | \$57,245<br>\$6,206<br>\$5,718 | May<br>\$50,168<br>\$15,520<br>\$4,388 | \$13,019<br>\$7,565<br>Jun | YTD Toal \$429,006 \$192,222 \$70,663          |









## 13.8 MONTHLY ENVIRONMENTAL HEALTH STATISTICS

File No: LE.288

**Responsible Executive Officer: Director Development Services** 

Reporting Author: Manager Regulatory Services

Date of Report: 1 June 2015

Disclosure of Interest: Nil

Attachment(s) Nil

## **PURPOSE**

To provide Annual Environmental Health Statistics for the Council's information.

| Environmental Health Statistics              | <u>2015</u> |     |     |     |     |     |     |     |     |     |     |     |     | <u> </u>      | <u>Enviro</u> | <u>nmen</u> ta | al Hea | ılth Sta | tistics | 3   | 2014 |     |     |     |     |     |
|----------------------------------------------|-------------|-----|-----|-----|-----|-----|-----|-----|-----|-----|-----|-----|-----|---------------|---------------|----------------|---