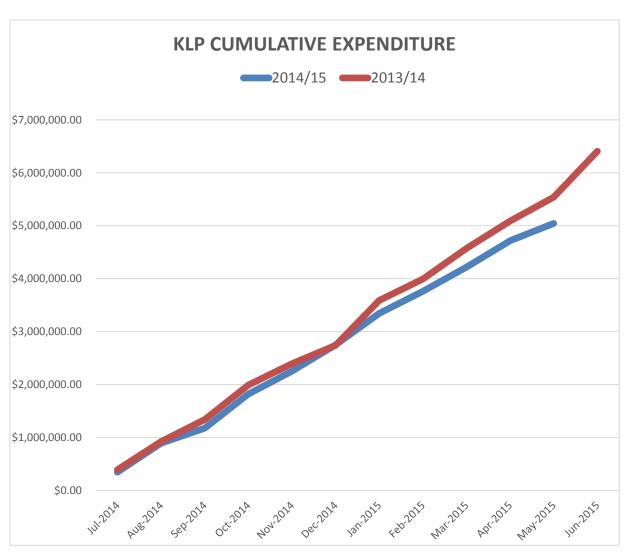

| 0 44,307    | 16,514      |
| TREND                    |         |              | -24%         |              | 5%           | 41%          | 40%         | 16%         | -28%      | 12          | 2%          | 8%          | -3%          | -43%          | 23%         | -26%        |
| Group Fitness av / class |         |              | 1            | 10.02        | 12.05        | 12.7         | 13.1        | 14.72       | 13.33     | 16          | .58         | 18.61       | 16.27        | 12.94         | 14.14       | 11.77       |
| Swim school participants |         |              | 459          | 422          | 422          | 422          | 786         | 786         | 786       | (           | )           | 798         | 798          | 431           | 431         | 459         |







## **WICKHAM SPORTING PRECINCT**

|                                     | Nov<br>2014 | Dec<br>2014 | Jan<br>2015 | Feb<br>2015 | March<br>2015 | April<br>2015 | May<br>2015 |
|-------------------------------------|-------------|-------------|-------------|-------------|---------------|---------------|-------------|
| TOTAL MEMBERS                       | 212         | 188         | 188         | 171         | 162           | 155           | 141         |
| POOL<br>ATTENENDANCE                | 1,796       | 1,711       | 1,743       | 1,781       | 1,424         | 695           | 260         |
| GROUP FITNESS<br>AVERAGE/CLASS      | 6.29        | 4.86        | 7.4         | 8.2         | 7.7           | 4.2           | 4.9         |
| GROUP FITNESS<br>CLASSES            | 66