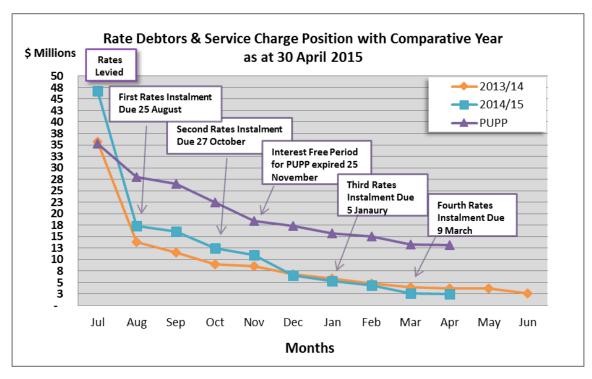

#### **Debtors Schedule**

The following table shows Trade Debtors which have been outstanding over 40, 60 and 90 days at the end of March. This also includes total Rates and Pilbara Underground Power (PUPP) Service Charge outstanding.

Balances of both outstanding Rates and PUPP charges have decreased from March. PUPP payments have been made on 94.7% of properties, with 71.7% paid in full and 28.3% paying by instalments. The majority of Trade Debtors are within Council's 40 day payment terms.

|           | 2015         | 2015        | Change | Of Current |  |
|-----------|--------------|-------------|--------|------------|--|
|           | April        | March       | %      | Total %    |  |
|           |              | Non Rate De | ebtors |            |  |
| Current   | 4,508,989    | 4,269,115   | 6%     | 93%        |  |
| > 40 Days | 139,946      | 235,189     | -40%   | 3%         |  |
| > 60 Days | 124,204      | 140,466     | -12%   | 3%         |  |
| > 90 Days | 91,331       | 118,592     | -23%   | 2%         |  |
|           |              |             |        |            |  |
| Total     | 4,864,470    | 4,763,362   | 2%     | 100%       |  |
|           |              | Rates Deb   | tors   |            |  |
| Total     | 2,678,877    | 4,332,519   | -38%   | 100%       |  |
|           | PUPP Debtors |             |        |            |  |
| Total     | 13,092,785   | 13,265,234  | -1%    | 100%       |  |
|           |              |             |        |            |  |