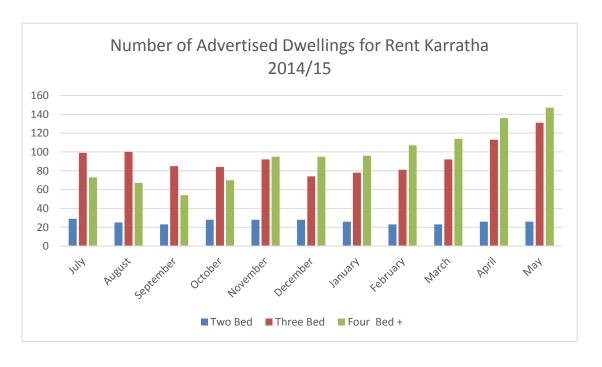

ts

| Karratha       |     | Α      | pril 2015 |        |     | May 2015 |        |        |  |  |
|----------------|-----|--------|-----------|--------|-----|----------|--------|--------|--|--|
|                | No  | Min \$ | Max \$    | Avg \$ | No  | Min \$   | Max \$ | Avg \$ |  |  |
| One Bed        | 44  | \$200  | \$1000    | \$600  | 42  | \$200    | \$1100 | \$650  |  |  |
| Two Bed        | 26  | \$320  | \$1200    | \$760  | 26  | \$300    | \$1200 | \$750  |  |  |
| Three Bed      | 113 | \$450  | \$1200    | \$825  | 131 | \$325    | \$1400 | \$862  |  |  |
| Four Bed +     | 136 |        | \$1700    |        | 147 | \$550    | \$1600 | \$1075 |  |  |
| Karratha Total | 319 |        |           |        | 346 |          |        |        |  |  |

Source: Realestate.com.au





# 3.2.1 Dwelling Weekly Asking Rent Index for 6714 Postcode for week ending 29 May 2015

| Housing type | Weekly Rents | 3 year % change |  |  |
|--------------|--------------|-----------------|--|--|
| All houses   | \$892        | -44.7%          |  |  |
| 3 br houses  | \$788        | -46.4%          |  |  |
| All units    | \$550        | -53.4%          |  |  |
| 2 br units   | \$511        | -54.9%          |  |  |

(Courtesy of SQM research.com.au)

## **Residential Vacancy Rates**



(Courtesy of SQM research.com.au)

## 3.2.2 Rental Property Commentary

Vacancy rate has risen from 5% in April to 6.2% in May with number of properties available rising from 317 in April to 346 in May.

#### 3.3 Overall Market Analysis

Pricing on both sales and rentals continuing to soften. Avail