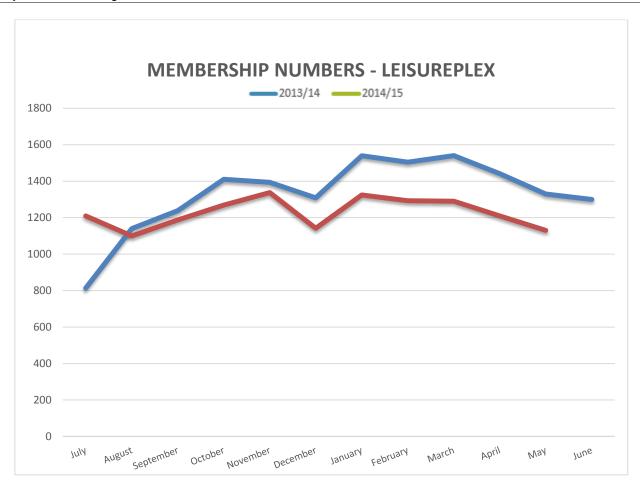

| 0 44,307    | 16,514      |
| TREND                    |         |              | -24%         |              | 5%           | 41%          | 40%         | 16%         | -28%      | 12          | 2%          | 8%          | -3%          | -43%          | 23%         | -26%        |
| Group Fitness av / class |         |              | 1            | 10.02        | 12.05        | 12.7         | 13.1        | 14.72       | 13.33     | 16          | .58         | 18.61       | 16.27        | 12.94         | 14.14       | 11.77       |
| Swim school participants |         |              | 459          | 422          | 422          | 422          | 786         | 786         | 786       | (           | )           | 798         | 798          | 431           | 431         | 459         |







## **WICKHAM SPORTING PRECINCT**

|                                     | Nov<br>2014 | Dec<br>2014 | Jan<br>2015 | Feb<br>2015 | March<br>2015 | April<br>2015 | May<br>2015 |
|-------------------------------------|-------------|-------------|-------------|-------------|---------------|---------------|-------------|
| TOTAL MEMBERS                       | 212         | 188         | 188         | 171         | 162           | 155           | 141         |
| POOL<br>ATTENENDANCE                | 1,796       | 1,711       | 1,743       | 1,781       | 1,424         | 695           | 260         |
| GROUP FITNESS<br>AVERAGE/CLASS      | 6.29        | 4.86        | 7.4         | 8.2         | 7.7           | 4.2           | 4.9         |
| GROUP FITNESS<br>CLASSES            | 66          |