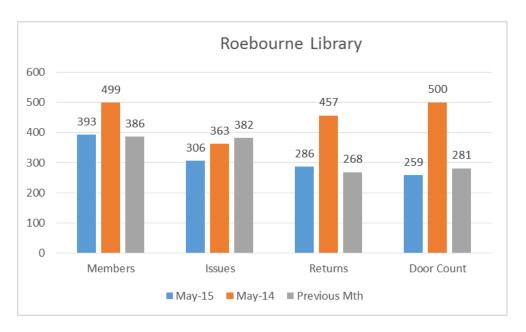

| 0                                        |
| 11-16 May | 387               | 103    | 67      | 1              | 70   | 15                             | 2                             | 55                                       |
| 18-23 May | 390               | 105    | 127     | 3              | 73   | 8                              | 2                             | 66                                       |
| 25-30 May | 393               | 53     | 33      | 3              | 68   | 7                              | 4                             | 0                                        |
| Totals    | 393               | 306    | 286     | 7              | 259  | 39                             | 8                             | 121                                      |



\*\*Purge of expired memberships undertaken in early August, 2014\*\*

- 0.7% increase in memberships compared to April 2015.
- 21.2% decrease since May 2014.

#### Issues:

- 19.8% decrease in issues compared to April 2015.
- 15.7% decrease in issues compared to May 2014.

#### Returns:

- 6.7% increase in returns compared to April 2015.
- 37.4% decrease since May 2014.

#### Door count:

- 7.8% decrease in door count compared to April 2015.
- 48.2% decrease since May 2014.

#### **Roebourne Library Events:**

| Event                                              | Attendance<br>Numbers |
|----------------------------------------------------|-----------------------|
| Attended Love Where You Live – Roebourne* (16 May) | 55                    |
| Story Time session