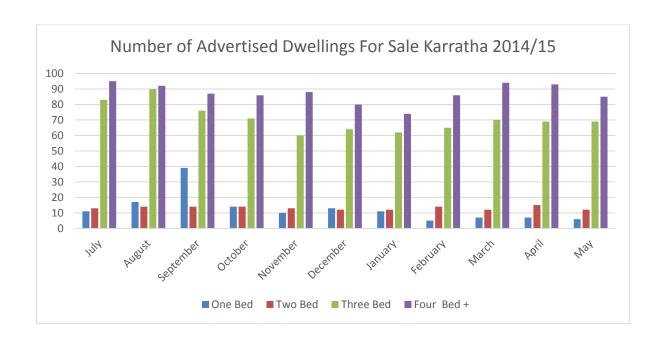

|     |           |           |            |
| Two bed    | 1                                             | \$330,000 | \$330,000 | \$330,000 | 1   | \$310,000 | \$310,000 | \$310,000  |
| Three Bed  | 1                                             | \$500,000 | \$500,000 | \$500,000 | 1   | \$489,000 | \$489,000 | \$489,000  |
| Four bed   | 1                                             | \$495,000 | \$495,000 | \$495,000 | 1   | \$495,000 | \$495,000 | \$495,000  |
| Total      | 3                                             |           |           |           | 3   |           |           |            |
| City Total | 210                                           |           |           |           | 203 |           |           |            |

(Courtesy of Realestate.com.au)



3.1.1 Dwelling Asking Sale Price Index for 6714 Postcode for week ending 29 May 2015

| O. I. I DWCIIII | g Asking Ca |          | CX IOI OI ITI | OSTOCIAC IOI W | cek chanig z | .o may 2010 |
|-----------------|-------------|----------|---------------|----------------|--------------|-------------|
| Housing         | Asking      | Change   | Rolling       | Rolling        | 12 month     | 3 year %    |
| type            | price       | on       | month %       | quarter %      | % change     | change      |
|                 |             | previous | change        | change         |              |             |
|                 |             | week     |               |                |              |             |
| All houses      | \$535,300   | -10.3%   | -3.6%         | -10.3%