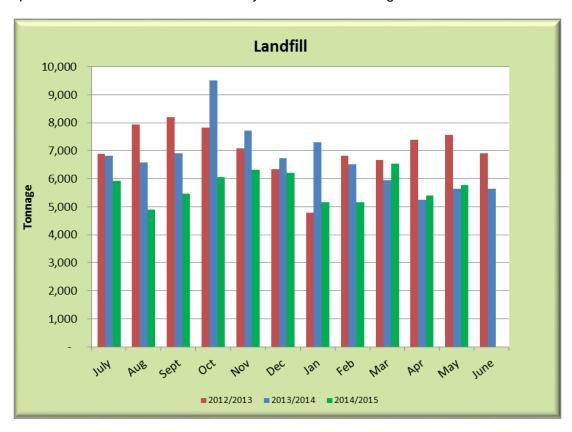

14.

#### 13.11 WASTE SERVICES DATA

File No: WM.2

Responsible Executive Officer: Director Strategic Projects & Infrastructure

Reporting Author: Waste Services Office Supervisor

Date of Report: 27 May 2015

Disclosure of Interest: Nil

Attachment(s) Nil

#### **PURPOSE**

To provide an illustration of Waste Services data collected for the 2014/15 year with comparisons against previous year.



Street Litter collected and delivered to the 7 Mile Waste Facility.



Liquid Waste delivered to the 7 Mile Waste Facility. Continued reduction in tonnages from previous years due to downturn in camp populations. Further reductions to tonnages due to Karratha Environmental Crushing commencing operation of liquid waste ponds in competition with the 7 Mile Waste Facility at a reduced tonnage rate.



Total waste, excluding liquid waste and clean fill, delivered to the 7 Mile Waste Facility.



Tyres and Rubber products delivered to the 7 Mile Waste Facility.



The 7 Mile Waste Facility Tip Shop opened 18 October 2014.



Waste/goods diverted to recycling and the 7 Mile Tip Shop from the Transfer Station.

## 13.12 COMMUNITY SERVICES UPDATE

File No: May 2015

Responsible Executive Officer: Director Community Services

Reporting Author: Director Community Services

Date of Report: 1 June 2015

Disclosure of Interest: Nil

Attachment(s) Nil

#### **PURPOSE**

To provide Council an update on activity for Community Services.

## 1. LEISURE SERVICES

## 1.1 Moonrise Cinema



| 149   249   400   65   61   67   84   130   75   74   53   80   80   80   80   80   80   80   8