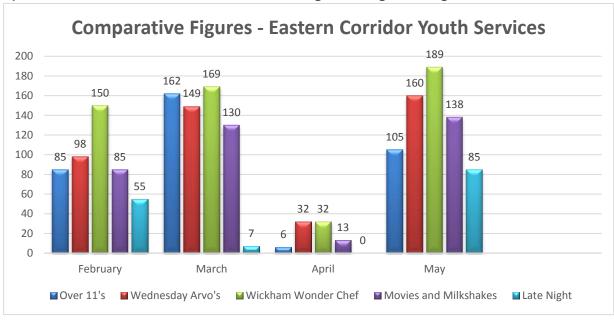

|
| Paintball Event (Dampier)                                                                                                                     | 257        |          |
| Glow Rave (The Youth Shed)                                                                                                                    | 69         |          |
| Skate and Scooter Workshop (City Wide) Dampier – Cancelled due to wet weather Nickol West – 25 The Youth Shed – 15 Wickham – 2 Roebourne - 50 |            | 92       |
| Laser Tag                                                                                                                                     |            | 35       |

## c) Comparison of Monthly Programs & Events



## d) Eastern Corridor Youth Services – Regular Programming



• No late night program was delivered during April due to the School Holiday program.

## e) Youth Shed Indoor Play Centre



• Increase in party hire income by 86.8% from April 2015.

# 14 MOTIONS OF WHICH PREVIOUS NOTICE HAS BEEN GIVEN

Nil.

15 QUESTIONS BY MEMBERS OF WHICH DUE NOTICE HAS BEEN GIVEN

Nil.

# 16 URGENT BUSINESS APPROVED BY THE PERSON PRESIDING OR BY DECISION

#### 16.1 LATE ITEM - 2014/15 CARRY FORWARD BUDGET AMENDMENTS

File No: FM.19

Responsible Executive Officer: Director Corporate Services

Reporting Author: Management Accountant

Date of Report: 12 June 2015

Applicant/Proponent: Nil

Disclosure of Interest: Nil

Attachment(s) Detailed Budget Amendments by Account

#### **PURPOSE**

A final review of the 2014/15 budget versus actual comparison has been completed