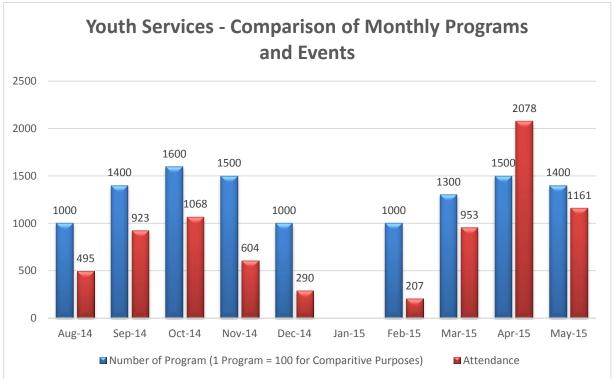

| 1000       |          |
| Paintball Event (Dampier)                                                                                                                     | 257        |          |
| Glow Rave (The Youth Shed)                                                                                                                    | 69         |          |
| Skate and Scooter Workshop (City Wide) Dampier – Cancelled due to wet weather Nickol West – 25 The Youth Shed – 15 Wickham – 2 Roebourne - 50 |            | 92       |
| Laser Tag                                                                                                                                     |            | 35       |

## c) Comparison of Monthly Programs & Events



## d) Eastern Corridor Youth Services – Regular Programming



• No late night program was delivered during April due to the School Holiday program.

## e) Youth Shed Indoor Play Centre



• Increase in party hire income by 86.8% from April 2015.

# 14 MOTIONS OF WHICH PREVIOUS NOTICE HAS BEEN GIVEN

Nil.

15 QUESTIONS BY MEMBERS OF WHICH DUE NOTICE HAS BEEN GIVEN

Nil.

# 16 URGENT BUSINESS APPROVED BY THE PERSON PRESIDING OR BY DECISION

#### 16.1 LATE ITEM - 2014/15 CARRY FORWARD BUDGET AMENDMENTS

File No: FM.19

Responsible Executive Officer: Director Corporate Services

Reporting Author: Management Accountant

Date of Report: 12 June 2015

Applicant/Proponent: Nil

Disclosure of Interest: Nil

Attachment(s) Detailed Budget Amendments by Account

#### **PURPOSE**

A final review of