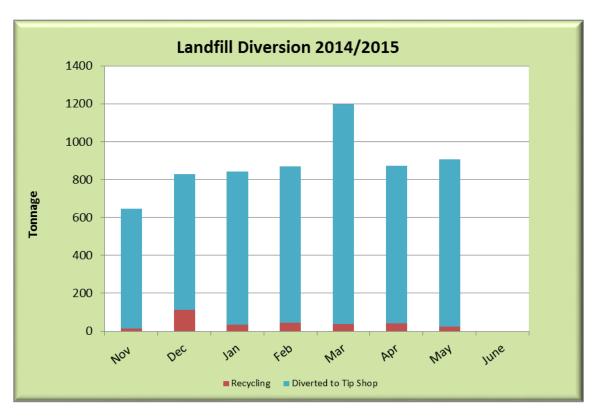

terest: Nil

Attachment(s) Nil

#### **PURPOSE**

To provide an illustration of Waste Services data collected for the 2014/15 year with comparisons against previous year.



Street Litter collected and delivered to the 7 Mile Waste Facility.



Liquid Waste delivered to the 7 Mile Waste Facility. Continued reduction in tonnages from previous years due to downturn in camp populations. Further reductions to tonnages due to Karratha Environmental Crushing commencing operation of liquid waste ponds in competition with the 7 Mile Waste Facility at a reduced tonnage rate.



Total waste, excluding liquid waste and clean fill, delivered to the 7 Mile Waste Facility.



Tyres and Rubber products delivered to the 7 Mile Waste Facility.



The 7 Mile Waste Facility Tip Shop opened 18 October 2014.



Waste/goods diverted to recycling and the 7 Mile Tip Shop from the Transfer Station.

## 13.12 COMMUNITY SERVICES UPDATE

File No: May 2015

Responsible Executive Officer: Director Community Services

Reporting Author: Director Community Services

Date of Report: 1 June 2015

Disclosure of Interest: Nil

Attachment(s) Nil

#### **PURPOSE**

To provide Council an update on activity for Community Services.

## 1. LEISURE SERVICES

## 1.1 Moonrise Cinema



| 149   249   400   65   61   67   84   130   75   74   53   80   80   80   80   80   80   80   8