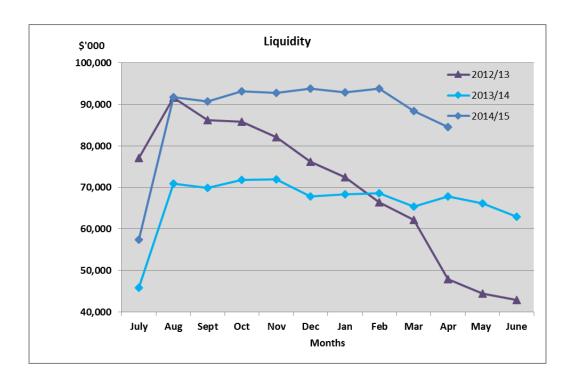

The liquidity graph for 2014/15 demonstrates a reduction in liquidity. This reduction is due to payment of high value creditor invoices, some which were related to Council's capital projects.

The financial statements for the reporting period are provided as an attachment in the form of: