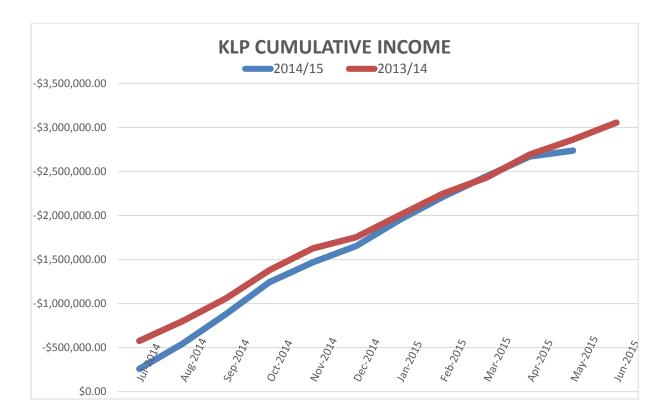

| 0 44,307    | 16,514      |
| TREND                    |         |              | -24%         |              | 5%           | 41%          | 40%         | 16%         | -28%      | 12          | 2%          | 8%          | -3%          | -43%          | 23%         | -26%        |
| Group Fitness av / class |         |              | 1            | 10.02        | 12.05        | 12.7         | 13.1        | 14.72       | 13.33     | 16          | .58         | 18.61       | 16.27        | 12.94         | 14.14       | 11.77       |
| Swim school participants |         |              | 459          | 422          | 422          | 422          | 786         | 786         | 786       | (           | )           | 798         | 798          | 431           | 431         | 459         |







## **WICKHAM SPORTING PRECINCT**

|                                     | Nov<br>2014 | Dec<br>2014 | Jan<br>2015 | Feb<br>2015 | March<br>2015 | April<br>2015 | May<br>2015 |
|-------------------------------------|-------------|-------------|-------------|-------------|---------------|---------------|-------------|
| TOTAL MEMBERS                       | 212         | 188         | 188         | 171         | 162           | 155           | 141         |
| POOL<br>ATTENENDANCE                | 1,796       | 1,711       | 1,743       | 1,781       | 1,424         | 695           | 260         |
| GROUP FITNESS<br>AVERAGE/CLASS      | 6.29        | 4.86        | 7.4         | 8.2         | 7.7           | 4.2           | 4.9         |
| GROUP FITNESS<br>CLASSES            | 66