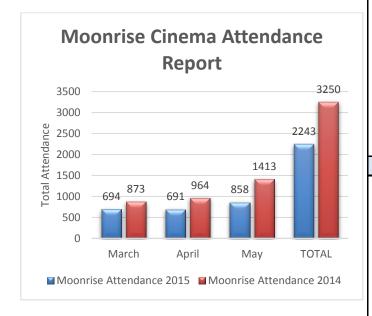

mmencing operation of liquid waste ponds in competition with the 7 Mile Waste Facility at a reduced tonnage rate.



Total waste, excluding liquid waste and clean fill, delivered to the 7 Mile Waste Facility.



Tyres and Rubber products delivered to the 7 Mile Waste Facility.



The 7 Mile Waste Facility Tip Shop opened 18 October 2014.



Waste/goods diverted to recycling and the 7 Mile Tip Shop from the Transfer Station.

## 13.12 COMMUNITY SERVICES UPDATE

File No: May 2015

Responsible Executive Officer: Director Community Services

Reporting Author: Director Community Services

Date of Report: 1 June 2015

Disclosure of Interest: Nil

Attachment(s) Nil

#### **PURPOSE**

To provide Council an update on activity for Community Services.

## 1. LEISURE SERVICES

## 1.1 Moonrise Cinema



| 149   249   400   65   61   67   84   130   75   74   53   80   80   80   80   80   80   80   8                                                                                                                                                                                                                                                                                                                                                                                                                      | <b>Moonrise Atte</b> | endance N | March - May |
|---------------------------------------------------------------------------------------------------------------------------------------------------------------------------------------------------------------------------------------------------