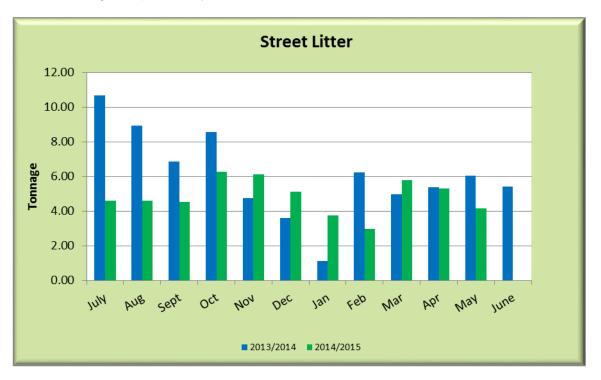

ump point via the CMCA KEA Campers Dump Point Subsidy Scheme. The installation was carried out by a local contracting company providing benefits to the local economy. This has been a great outcome for tourism within the City with the majority of the project funded by subsidies and grants and compliments the black waste dump point installed by the City on the NWCH near the Roebourne Race Course in 2014.

#### 13.11 WASTE SERVICES DATA

File No: WM.2

Responsible Executive Officer: Director Strategic Projects & Infrastructure

Reporting Author: Waste Services Office Supervisor

Date of Report: 27 May 2015

Disclosure of Interest: Nil

Attachment(s) Nil

#### **PURPOSE**

To provide an illustration of Waste Services data collected for the 2014/15 year with comparisons against previous year.



Street Litter collected and delivered to the 7 Mile Waste Facility.



Liquid Waste delivered to the 7 Mile Waste Facility. Continued reduction in tonnages from previous years due to downturn in camp populations. Further reductions to tonnages due to Karratha Environmental Crushing commencing operation of liquid waste ponds in competition with the 7 Mile Waste Facility at a reduced tonnage rate.



Total waste, excluding liquid waste and clean fill, delivered to the 7 Mile Waste Facility.



Tyres and Rubber products delivered to the 7 Mile Waste Facility.



The 7 Mile Waste Facility Tip Shop opened 18 October 2014.



Waste/goods diverted to recycling and the 7 Mile Tip Shop from the Transfer Station.

## 13.12 COMMUNITY SERVICES UPDATE

File No: May 2015

Responsible Executive Officer