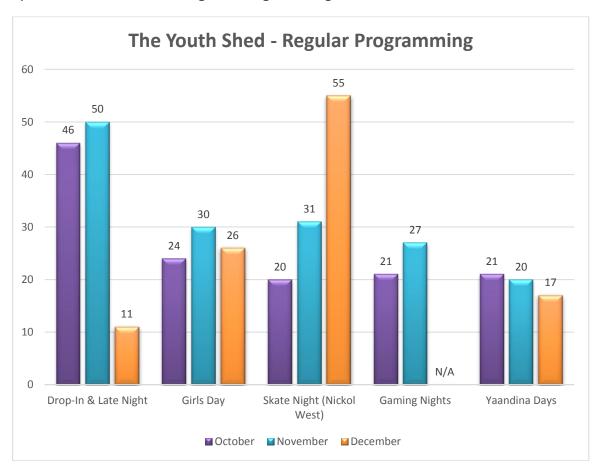

---|-----------|
|                                             |       |  |           | attendees |
| Karratha/Dampier Seniors<br>Christmas Party |       |  | Karratha  | 45        |
| Eastern Corridor Seniors                    |       |  | Roebourne | 43        |
| Christmas                                   | Party |  |           |           |
| Movie Screening: Love Actually              |       |  | Karratha  | 8         |

#### d) Community Bus



 It is noted that Christmas Day was a public holiday therefore the Community Bus service did not operate on Thursday 25 December 2014.

Number of Services provided from November 2013 to December 2014 are as follows:

- Tuesday 58
- Thursday 55
- Saturday 57
- Sunday 57

#### 3.2 YOUTH SERVICES

#### a) The Youth Shed – Regular Programming



• Gaming Nights did not occur due to December closure period.

#### b) Youth Shed - Youth Events (Programs change monthly)

| Program                | November | December |
|------------------------|----------|----------|
| Laser Tag              | 19       | N/A      |
| Themed Dance Party     | N/A      | N/A      |
| School Holiday Program | N/A      | N/A      |
| Dribble Beat Crave     | 13       | 6        |

• N/A – programs did not occur due to December closure period.

#### c) Comparison of Monthly Programs & Events



#### d) Eastern Corridor Youth Services - Regular Programming



- The Skate Arvo numbers has been declining due to the heat.
- Decrease in number of programs and attendance due to December closure period.

#### e) Youth Shed Indoor Play Centre



#### 13.13 ROEBO