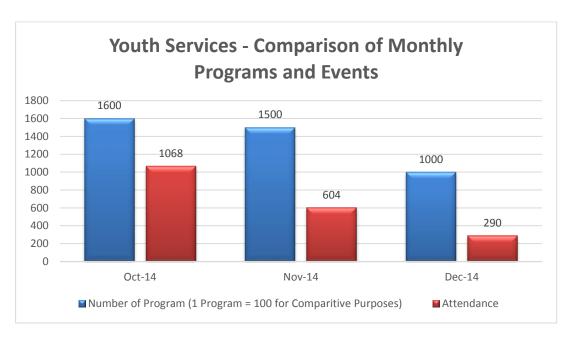

Bus service did not operate on Thursday 25 December 2014.

Number of Services provided from November 2013 to December 2014 are as follows:

- Tuesday 58
- Thursday 55
- Saturday 57
- Sunday 57

#### 3.2 YOUTH SERVICES

#### a) The Youth Shed – Regular Programming



• Gaming Nights did not occur due to December closure period.

#### b) Youth Shed - Youth Events (Programs change monthly)

| Program                | November | December |
|------------------------|----------|----------|
| Laser Tag              | 19       | N/A      |
| Themed Dance Party     | N/A      | N/A      |
| School Holiday Program | N/A      | N/A      |
| Dribble Beat Crave     | 13       | 6        |

• N/A – programs did not occur due to December closure period.

#### c) Comparison of Monthly Programs & Events



#### d) Eastern Corridor Youth Services - Regular Programming



- The Skate Arvo numbers has been declining due to the heat.
- Decrease in number of programs and attendance due to December closure period.

#### e) Youth Shed Indoor Play Centre



#### 13.13 ROEBOURNE ADVISORY GROUP MINUTES JANUARY 2015

File No: CS.4

Responsible Executive Officer: Director Community Services

Reporting Author: Community Development Coordinator

Date of Report: 6 January 2015

Disclosure of Interest: Nil

Attachment(s) Roebourne Advisory Group Draft Meeting Minutes

January 2015

#### **PURPOSE**

To present to Council draft minutes of the Roebourne Advisory Group (RAG) meeting, held 5 January 2015.

#### **BACKGROUND**

Roebourne Advisory Group (RAG) meetings are held on the first Monday of every month