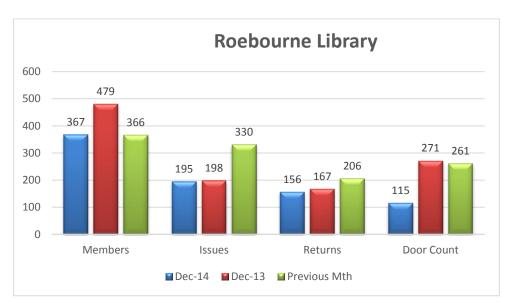

omputer<br>usage<br>(Members) | Computer usage (non- Members) |
|-------------|----------------------|--------|---------|----------------|------|--------------------------------|-------------------------------|
| 1 - 6 Dec   | 366                  | 31     | 32      | 0              | 34   | 4                              | 0                             |
| 8 - 13 Dec  | 367                  | 62     | 13      | 0              | 30   | 4                              | 1                             |
| 15 - 20 Dec | 367                  | 62     | 86      | 0              | 31   | 4                              | 1                             |
| 22 - 24 Dec | 367                  | 40     | 25      | 0              | 20   | 1                              | 1                             |



### Memberships:

- 0.2% increase in memberships compared to November 2014.
- 23.3% decrease since December 2013.

# Loan Issues:

- 40.9% decrease in issues compared to November 2014.
- 1.5% decrease in issues compared to December 2013.

# Returns:

- 24.2% decrease in returns compared to November 2014.
- 6.5% decrease since December 2013.

# Door count:

- 55.9% decrease in door count compared to November 2014.
- 57.5% decrease since December 2013.

### Other Information

RFID tagging commenced on 19 December – 5% complete

#### Income:

- \$81.30 Library Revenue
- \$188.00 Income

# c) Wickham Library Statistics

| Week        | Number of Members | Issues | Returns | New<br>Patrons | Door | Computer<br>usage<br>(Members) | Computer usage (non- Members) |
|-------------|---------------