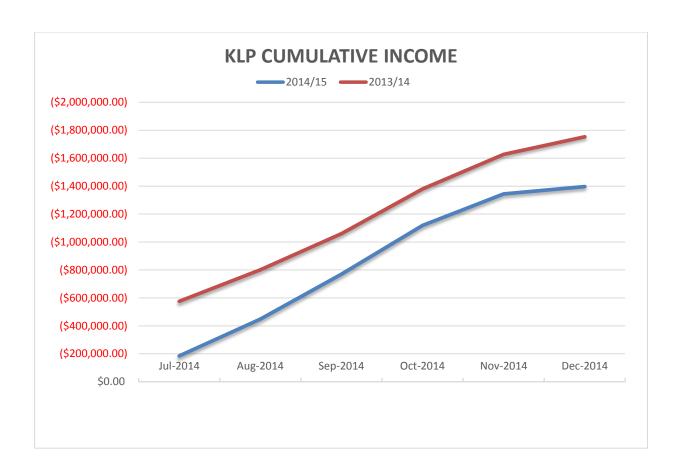

0773<br>46683 | 3605<br>181<br>3798<br>1391<br>486<br>29384<br>8815<br>38200         | 2936<br>234<br>2492<br>1221<br>660<br>17243<br>5173<br>22416 | 2885<br>399<br>2977<br>1376<br>284<br>12703<br>3811<br>16514 | 2642<br>328<br>2415<br>1062<br>390<br>9656<br>2897<br>12553         | 5312<br>169<br>2234<br>1173<br>868<br>556<br>13425<br>4028          | 5652<br>75<br>2020<br>1174<br>381<br>0<br>14619<br>4386<br>29005<br>9% | 6191<br>275<br>2844<br>1414<br>344<br>119<br>20664<br>6199<br>40960        | 6867<br>305<br>3119<br>1805<br>469<br>518<br>4 28998<br>17002                 | 7054<br>455<br>3415<br>1608<br>385<br>0<br>8 33641<br>2* 34427<br>5 68068 | 5443<br>254<br>1920<br>954<br>592<br>322<br>23818<br>18572<br>42390<br>-29% | 2848<br>111<br>1935<br>651<br>488<br>18421<br>5526<br>23947 |







# **WICKHAM SPORTING PRECINCT**

|                                  | November | December |
|----------------------------------|----------|----------|
| TOTAL MEMBERS                    | 212      | 188      |
| POOL ATTENENDANCE                | 1796     | 1711     |
| GROUP FITNESS AVERAGE/CLASS      | 6.29     | 4.86     |
| GROUP FITNESS CLASSES            | 66       | 52       |
| GROUP FITNESS TOTAL PARTICIPANTS | 415      | 253      |

# 2. COMMUNITY AND ENGAGEMENT

### 2.1 LIBRARIES

# a) Karratha Library Statistics

| Week        | Number of Members | Issues | Returns | New<br>Patrons | Door | Computer<br>usage<br>(Members) | Computer usage (non- Members) |
|-------------|-------------------|--------|---------|----------------|------|--------------------------------|--------