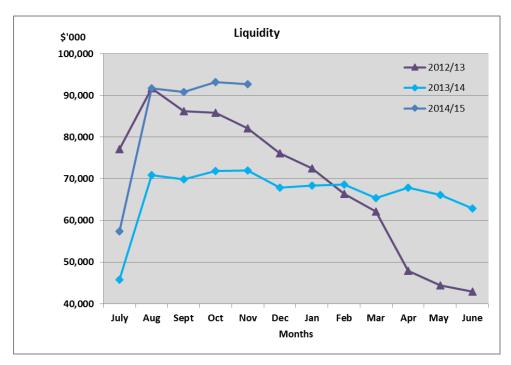

## Cash and Investments (continued)

The liquidity graph for 2014/15 demonstrates an increase in liquidity due to receipt of large grant contributions and rates instalments receipts.

The financial statements for the reporting period are provided as an attachment in the form of: