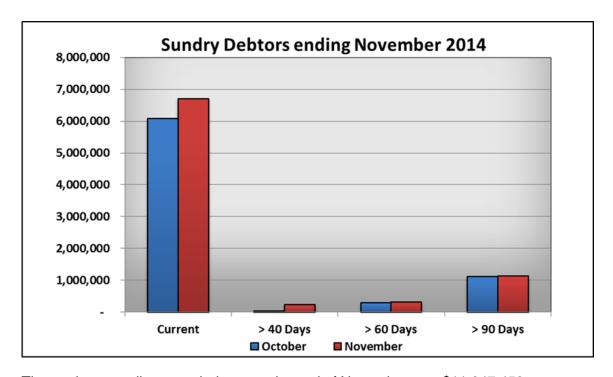

### **Debtors Schedule**

Total Trade Debtors has decreased by 11% or \$846,353 due to receipt of debtor payments. Stringent debt collection on outstanding debts greater than 40 Days continued in line with Council policy. The following table shows outstanding balances for each ageing period for balances in excess of \$5,000.

| Debtor                                                  | 40 Days    | 60 Days    | >90 Days   | Comments                                                                                                                                                                                      |
|---------------------------------------------------------|------------|------------|------------|-----------------------------------------------------------------------------------------------------------------------------------------------------------------------------------------------|
| Alliance Airlines Pty<br>Ltd                            | 102,840.12 | 144,533.00 | 11,311.48  | August 2014 Passenger and Landing Charges. Debt collection process commenced as per policy.                                                                                                   |
| Qantaslink Pty Ltd                                      | 12,995.69  | 24,509.06  | 178,064.82 | Qantas have not accepted 13/14 increase in fees and charges so have not paid increase and interest. Settlement discussions tentatively scheduled for February 2015.                           |
| Qantas Airways<br>Limited                               | 0.00       | 23,007.16  | 346,484.57 | Qantas have not accepted 13/14 increase in fees and charges so have not paid increase and interest. Settlement discussions tentatively scheduled for February 2015.                           |
| Qantas Airways<br>Limited                               | 44,997.87  | 50,409.71  | 500,154.54 | Qantas have not accepted 13/14 increase in fees and charges so have not paid increase and interest. Settlement discussions tentatively scheduled for February 2015.                           |
| Bristow Helicopters<br>Australia Pty Ltd                | 16,528.54  | 29,297.31  | 0.00       | September 2014 Monthly rent for tenancy at Karratha Airport and August 2014 Aircraft Landings. Debt collection process commenced as per policy.                                               |
| Western Australia<br>Country Health<br>Services Pilbara | 0.00       | 39.09      | 8,107.26   | July 2014, August 2014 & October 2014 Monthly<br>Lease Fee for part of Pam Buchanan Family Centre -<br>Debt collection process commenced as per<br>policy.Payment of 60 Days amount received. |

## **Debtors (Continued)**

| Debtor              | 40 Days   | 60 Days   | >90 Days | Comments                                             |
|---------------------|-----------|-----------|----------|------------------------------------------------------|
| Hertz Australia Pty | 0.00      | 2,526.65  | 4,371.84 | July 2014 & August 2014 Monthly rent for tenancy at  |
| Ltd                 |           |           |          | Karratha Airport . Debt collection process           |
|                     |           |           |          | commenced as per policy.                             |
| CHC Helicopters     | 0.00      | 19,201.04 | 0.00     | August 2014 Aircraft Landings. Debt collection       |
| (Australia)         |           |           |          | process commenced as per policy.                     |
| Lyons & Peirce      | 29,520.54 | 0.00      | 0.00     | Waste Disposal 01/10/14 to 14/10/14. Debt collection |
|                     |           |           |          | process commenced as per policy.                     |
| SMC Building Pty    | 10,728.20 | 0.00      | 0.00     | Waste Disposal September 2014. Debt collection       |
| Ltd                 |           |           |          | process commenced as per policy - Cash Alert         |
|                     |           |           |          | placed on Tip Account                                |

The total outstanding rates balance at the end of November was \$11,047,453.