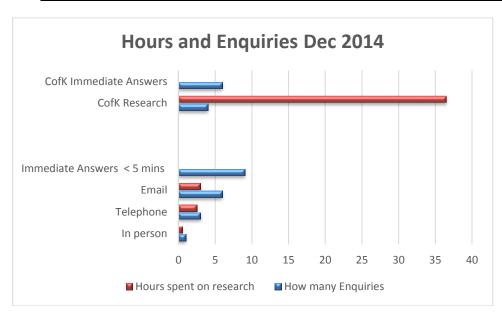

all libraries (Karratha – no story time over school holidays).

# f) Resourcing

- 924 items added to the collection (excluding eresources).
- 855 items deleted from stock (including exchange items).

#### g) Other

RFID tagging is ongoing. Karratha and Wickham libraries are now complete.

# h) Local History

| Enquiries | Internal (CoK) | External (directed to LH staff) | Tourist enquiries across libraries only (not LH staff) |
|-----------|----------------|---------------------------------|--------------------------------------------------------|
| November  | 2              | 16                              | 21                                                     |
| December  | 0              | 19                              | 2                                                      |



# Other information:

- Karratha Artwork Audit commenced 80% complete
- Archiving Road Board books & storing in compactus 85% complete

#### 3. COMMUNITY DEVELOPMENT

#### a) Indigenous Engagement

Overview of meetings attended between January – December 2014 in relation to Indigenous Engagement:

| Month     | Number of Meetings attended by Community Development Officer/s |
|-----------|----------------------------------------------------------------|
| January   | 0                                                              |
| February  | 18                                                             |
| March     | 9                                                              |
| April     | 9                                                              |
| May       | 10