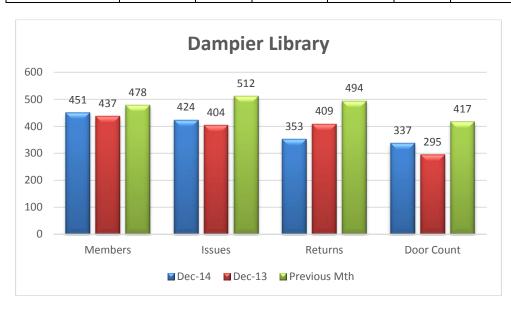

non-<br>Members) |
|-------------|----------------------|--------|---------|----------------|------|--------------------------------|----------------------------------------|
| 1 - 6 Dec   | 480                  | 72     | 70      | 2              | 90   | 11                             | 0                                      |
| 8 - 13 Dec  | 482                  | 93     | 104     | 2              | 129  | 7                              | 0                                      |
| 15 - 20 Dec | 454                  | 144    | 77      | 0              | 77   | 9                              | 0                                      |
| 22 - 27 Dec | 451                  | 115    | 102     | 1              | 41   | 6                              | 0                                      |



# Memberships:

- 5.6% decrease in memberships compared to November 2014.
- 3.2% increase since December 2013.

#### Issues:

- 17.1% decrease in issues compared to November 2014.
- 4.9% increase since December 2013.

#### Returns:

- 28.5% decrease in returns compared to November 2014.
- 15.8% decrease since November 2013.

#### Door count:

- 11% decrease in door count compared to October 2014.
- 13.6% decrease since December 2013.

# Other Information:

• Disposal of assets commenced to reduce items for move to temporary location.

### Income:

• \$278.40 Library Revenue

# e) Story Time and Rhyme Time

### Combined attendance - December 2014

| Week        | Story Time | Rhyme Time* |
|-------------|------------|-------------|
| 1 - 6 Dec   | 80         | 77          |
| 8 - 13 Dec