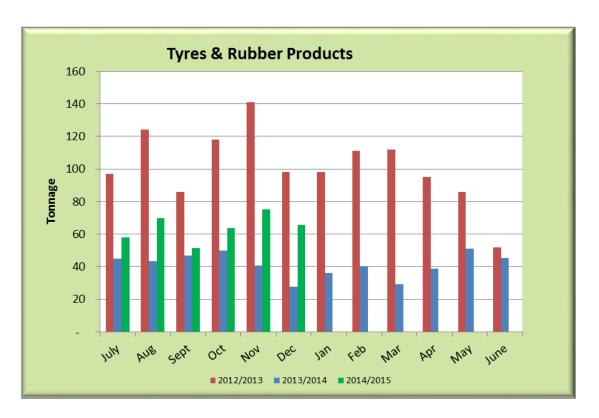

Waste Services data collected for the 2014/15 year with comparisons against previous years.



Street Litter collected from Karratha, Dampier, Roebourne, Wickham, Cossack and Point Samson and delivered to the 7 Mile Waste Facility.



Liquid Waste delivered to the 7 Mile Waste Facility. Continued trend of reduction in tonnages from previous years due to downturn in camp populations. Further reductions to tonnages due to Karratha Environmental Crushing commencing operation of liquid waste ponds in competition with the 7 Mile Waste Facility at a reduced tonnage rate.



Total waste, excluding liquid waste and clean fill, delivered to the 7 Mile Waste Facility. Continued trend of reduction in commercial waste tonnages on previous years due to downturn in major project construction activity.



Tyres and Rubber products delivered to the 7 Mile Waste Facility.



The 7 Mile Waste Facility Tip Shop opened 18 October 2014.

### 13.12 COMMUNITY SERVICES UPDATE

File No: December 2014

Responsible Executive Officer: Director Community Services

Reporting Author: Director Community Services

Date of Report: 7 January 2015

Disclosure of Interest: Nil

Attachment(s) Nil

#### **PURPOSE**

To provide Council an update on activity for Community Services.

### 1. LEISURE SERVICES

# 1.1 Moonrise Cinema



| Moonrise At | tendance S | Sept - Nov |
|-------------|------------|------------|
|             | 2014       | 2013       |
|             | 423        | 398        |
|             | 138        | 97         |
|             | 29         | 402        |
|             | 314        | 53