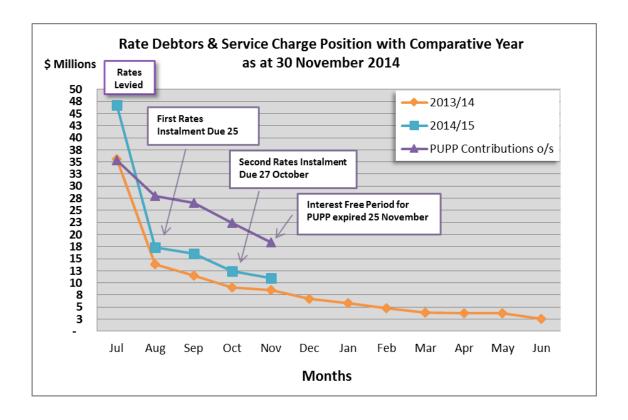

Landings. Debt collection       |
| (Australia)         |           |           |          | process commenced as per policy.                     |
| Lyons & Peirce      | 29,520.54 | 0.00      | 0.00     | Waste Disposal 01/10/14 to 14/10/14. Debt collection |
|                     |           |           |          | process commenced as per policy.                     |
| SMC Building Pty    | 10,728.20 | 0.00      | 0.00     | Waste Disposal September 2014. Debt collection       |
| Ltd                 |           |           |          | process commenced as per policy - Cash Alert         |
|                     |           |           |          | placed on Tip Account                                |



The total outstanding rates balance at the end of November was \$11,047,453.



## **Capital Expenditure**



|                |                          | YTD        | Annual     |                       |                           |
|----------------|--------------------------|------------|------------|-----------------------|---------------------------|
| Asset Class    | YTD<br>Amended<br>Budget | YTD Actual | Variance % | Annual Orig<br>Budget | Annual<br>Amend<br>Budget |
|                |                          | 30-Nov-14  |            | •                     | un-15                     |
|                |                          |            |            |                       |                           |
| Land           | 0                        | 0          | 0%         | 0                     | 0                         |
| Artwork        | 0