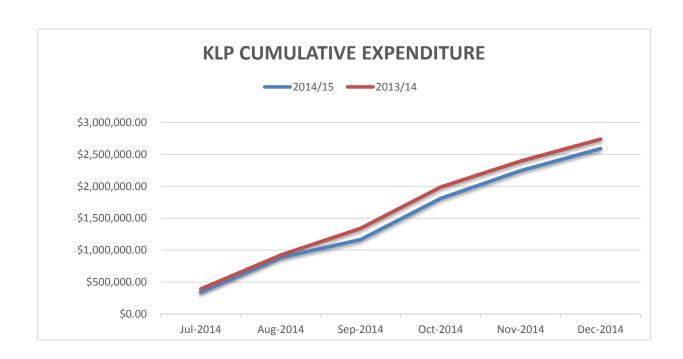

73<br>46683 | 3605<br>181<br>3798<br>1391<br>486<br>29384<br>8815<br>38200         | 2936<br>234<br>2492<br>1221<br>660<br>17243<br>5173<br>22416 | 2885<br>399<br>2977<br>1376<br>284<br>12703<br>3811<br>16514 | 2642<br>328<br>2415<br>1062<br>390<br>9656<br>2897<br>12553         | 5312<br>169<br>2234<br>1173<br>868<br>556<br>13425<br>4028          | 5652<br>75<br>2020<br>1174<br>381<br>0<br>14619<br>4386<br>29005<br>9% | 6191<br>275<br>2844<br>1414<br>344<br>119<br>20664<br>6199<br>40960        | 6867<br>305<br>3119<br>1805<br>469<br>518<br>4 28998<br>17002                 | 7054<br>455<br>3415<br>1608<br>385<br>0<br>8 33641<br>2* 34427<br>5 68068 | 5443<br>254<br>1920<br>954<br>592<br>322<br>23818<br>18572<br>42390<br>-29% | 2848<br>111<br>1935<br>651<br>488<br>18421<br>5526<br>23947 |







# **WICKHAM SPORTING PRECINCT**

|                                  | November | December |
|----------------------------------|----------|----------|
| TOTAL MEMBERS                    | 212      | 188      |
| POOL ATTENENDANCE                | 1796     | 1711     |
| GROUP FITNESS AVERAGE/CLASS      | 6.29     | 4.86     |
| GROUP FITNESS CLASSES            | 66       | 52       |
| GROUP FITNESS TOTAL PARTICIPANTS | 415      | 253      |

# 2. COMMUNITY AND ENGAGEMENT

### 2.1 LIBRARIES

# a) Karratha Library Statistics

| Week        | Number of Members | Issues | Returns | New<br>Patrons | Door | Computer<br>usage<br>(Members) | Computer usage (non- Members) |
|-------------|-------------------|--------|---------|----------------|------|--------------------------------|----------