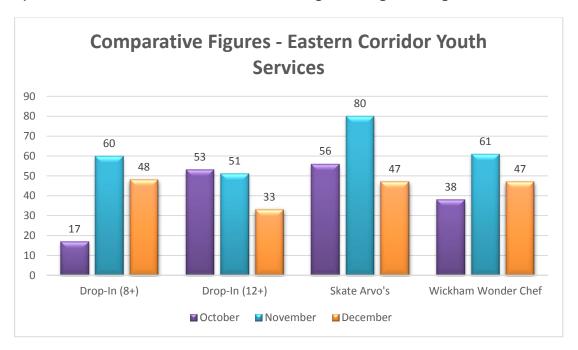

r of Services provided from November 2013 to December 2014 are as follows:

- Tuesday 58
- Thursday 55
- Saturday 57
- Sunday 57

#### 3.2 YOUTH SERVICES

#### a) The Youth Shed – Regular Programming



• Gaming Nights did not occur due to December closure period.

#### b) Youth Shed - Youth Events (Programs change monthly)

| Program                | November | December |
|------------------------|----------|----------|
| Laser Tag              | 19       | N/A      |
| Themed Dance Party     | N/A      | N/A      |
| School Holiday Program | N/A      | N/A      |
| Dribble Beat Crave     | 13       | 6        |

• N/A – programs did not occur due to December closure period.

#### c) Comparison of Monthly Programs & Events



#### d) Eastern Corridor Youth Services - Regular Programming



- The Skate Arvo numbers has been declining due to the heat.
- Decrease in number of programs and attendance due to December closure period.

#### e) Youth Shed Indoor Play Centre



#### 13.13 ROEBOURNE ADVISORY GROUP MINUTES JANUARY 2015

File No: CS.4

Responsible Executive Officer: Director Community Services

Reporting Author: Community Development Coordinator

Date of Report: 6 January 2015

Disclosure of Interest: Nil

Attachment(s) Roebourne Advisory Group Draft Meeting Minutes

January 2015

#### **PURPOSE**

To present to Council draft minutes of the Roebourne Advisory Group (RAG) meeting, held 5 January 2015.

#### **BACKGROUND**

Roebourne Advisory Group (RAG) meetings are held on the first Monday of every month, with the January meeting being held on 5 January 2015:

A summa