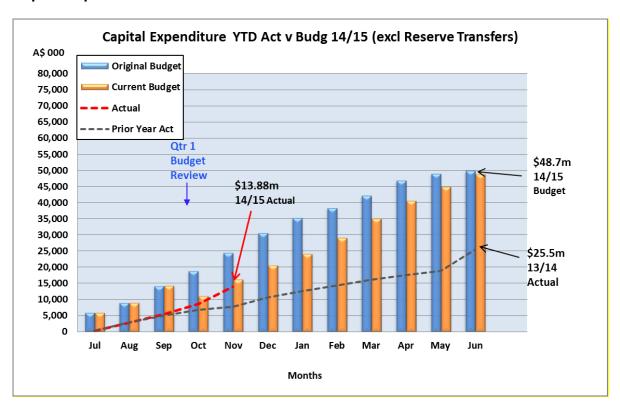

## **Capital Expenditure**

|                |                          | YTD        | Annual     |                       |                           |
|----------------|--------------------------|------------|------------|-----------------------|---------------------------|
| Asset Class    | YTD<br>Amended<br>Budget | YTD Actual | Variance % | Annual Orig<br>Budget | Annual<br>Amend<br>Budget |
|                |                          | 30-Nov-14  |            | •                     | un-15                     |
|                |                          |            |            |                       |                           |
| Land           | 0                        | 0          | 0%         | 0                     | 0                         |
| Artwork        | 0                        | 0          | 0%         | 0                     | 0                         |
| Buildings      | 10,108,289               | 9,802,264  | -3%        | 33,183,371            | 29,705,779                |
| Equipment      | 48,750                   | 12,130     | -75%       | 320,000               | 235,750                   |
| Furn & Equip   | 450,000                  | 61,572     | -86%       | 620,900               | 668,109                   |
| Plant          | 1,683,513                | 1,349,739  | -20%       | 3,500,000             | 3,737,395                 |
| Infrastructure | 3,930,990                | 2,656,489  | -32%       | 12,240,227            | 14,385,848                |
| Totals         | 16,221,542               | 13,882,194 | -14%       | 49,864,498            | 48,732,881                |

The Council's 2014/15 Capital Expenditure budget is \$48.7 million, the majority of the budget is associated with major projects including Karratha Airport terminal upgrade and infrastructure improvements. The above table shows that Council is currently 14% below budget in capital expenditure year to date. Major variances are in Equipment, Furniture & Equipment, Plant and Infrastructure purchases as follows:

## Major Variances – Capital Expenditure

| Capital Expenses                              | Material | Variance    | Significant Items |                |                                                    |
|-----------------------------------------------|----------|-------------|-------------------|----------------|----------------------------------------------------|
| Purchase of Assets -<br>Furniture & Equipment | -86.32%  | 388,428     | 267,000           | •              | Telecommunications Project                         |
|                                               |          |             | 77,178            | ▼              | Purchase Computer Equipment                        |
| Purchase of Assets - Plant                    | -19.83%  | 333,774     | 88,441            | ▼              | Purchase - Plant                                   |
|                                               |          |             | (53,118)          | lack           | Purchase - Plant                                   |
| Purchase of Assets -<br>Infrastructure        | -32.42%  | 1,274,501   | 144,850           | •              | Dampier Boat Ramp Upgrade                          |
|                                               |          |             | 121,985           | •              | Water Infrastructure Upgrades-<br>Karratha Airport |
|                                               |          |             | 118,850           | ▼              | Rrg-Coolawanyah Rd                                 |
|                                               |          |             | 75,618            | $\blacksquare$ | Footpaths                                          |
|                                               |          |             | 296,516           | $\blacksquare$ | Road Reseals                                       |
|                                               |          |             | 56,435            | $\blacksquare$ | Major Road Tree Planting                           |
|                                               |          |             | 55,055            | $\blacksquare$ | Hearson Cove Road                                  |
|                                               |          |             | 53,379            | ▼              | Wickham Cemetery Master Plan                       |
|                                               |          |             | (188,180)         | <b>A</b>       | Roebourne Street Lighting<br>Upgrade               |
| Transfer To Aerodrome<br>Reserve              | -50.89%  | 114,288     | 114,288           | •              | Transfer to Aerodrome Reserve                      |
| Transfer To Infrastructure Reserve            | -77.27%  | 451,360     | 114,000           | •              | Transfer To Infrastructure Reserve-<br>Bridgeworks |
|                                               |          |             | 108,314           | $\blacksquare$ | Transfer to Infrastructure Reserve                 |
| Transfer To Partnership<br>Reserve            | 26.29%   | (1,443,997) | (1,443,997)       | •              | Transfer to Partnership Reserve                    |
| Transfer To Waste Mgmt.<br>Reserve            | -46.92%  | 132,892     | 132,892           | •              | Transfer to Waste Management Reserve               |