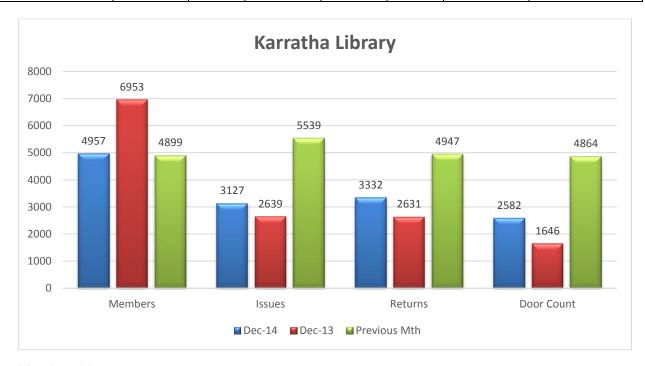

rons | Door | Computer<br>usage<br>(Members) | Computer usage (non- Members) |
|-------------|-------------------|--------|---------|----------------|------|--------------------------------|-------------------------------|
| 1 – 6 Dec   | 4912              | 972    | 927     | 14             | 775  | 135                            | 34                            |
| 8 – 13 Dec  | 4928              | 756    | 954     | 15             | 893  | 123                            | 35                            |
| 15 – 20 Dec | 4952              | 950    | 988     | 24             | 667  | 104                            | 18                            |
| 22 – 24 Dec | 4957              | 449    | 463     | 5              | 247  | 33                             | 5                             |



### Memberships:

- 1.2% increase in memberships compared to November 2014.
- 28.7% decrease since December 2013.

### Loan issue:

43.5% decrease in issues compared to November 2014

• 18.4% increase since December 2013.

# Returns:

- 46.9% decrease in returns compared to November 2014.
- 56.8% increase since December 2013.

Door count (includes out of library visits to schools):

- 46.9% decrease in door count compared to November 2014.
- 56.8% increase since December 2013.

### Other information:

- 395 members used the computers December 2014 compared to 536 in November 2014
- 92 non-members utilising the machines in December 2014 and 106 in November 2014.

- 7 people attended the computer training workshops.
- 26 enquiries received about the 3D printer. New 3D scanner arrived in De