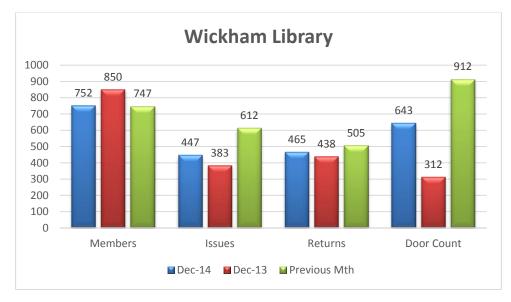

rons | Door | Computer<br>usage<br>(Members) | Computer usage (non- Members) |
|-------------|-------------------|--------|---------|----------------|------|--------------------------------|-------------------------------|
| 1 - 6 Dec   | 748               | 123    | 121     | 1              | 167  | 17                             | 6                             |
| 8 - 13 Dec  | 748               | 149    | 127     | 0              | 194  | 9                              | 1                             |
| 15 - 20 Dec | 750               | 134    | 177     | 2              | 267  | 4                              | 1                             |
| 22 - 24 Dec | 752               | 41     | 40      | 2              | 15   | 0                              | 0                             |



# Memberships:

- 0.7% increase in memberships compared to November 2014.
- 11.5% decrease since December 2013.

#### Issues:

- 26.9% decrease in issues compared to November 2014.
- 16.7% increase since December 2013.

#### Returns:

- 7.9% decrease in returns compared to November 2014.
- 6.1% decrease since December 2013.

#### Door count:

- 29.4% decrease in door count compared to November 2014.
- 106% increase since December 2013.

### Other Information:

- Memory house activity attracted 137 people into the library.
- RFID tagging complete

#### Income:

- \$94.10 Library Revenue
- Cyclone screens moved closer to the windows on 24 November, 2014
   Income:
  - \$99.10 Library Revenue

# d) Dampier Library Statistics

| Week        | Number of<br>Members | Issues | Returns | New<br>