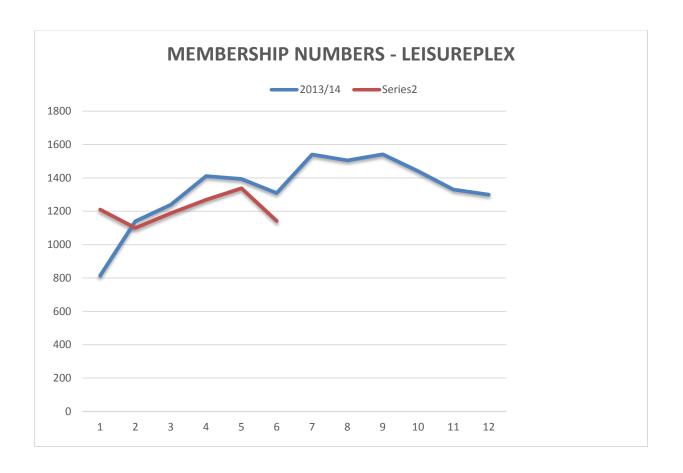

<br>46683 | 3605<br>181<br>3798<br>1391<br>486<br>29384<br>8815<br>38200         | 2936<br>234<br>2492<br>1221<br>660<br>17243<br>5173<br>22416 | 2885<br>399<br>2977<br>1376<br>284<br>12703<br>3811<br>16514 | 2642<br>328<br>2415<br>1062<br>390<br>9656<br>2897<br>12553         | 5312<br>169<br>2234<br>1173<br>868<br>556<br>13425<br>4028          | 5652<br>75<br>2020<br>1174<br>381<br>0<br>14619<br>4386<br>29005<br>9% | 6191<br>275<br>2844<br>1414<br>344<br>119<br>20664<br>6199<br>40960        | 6867<br>305<br>3119<br>1805<br>469<br>518<br>4 28998<br>17002                 | 7054<br>455<br>3415<br>1608<br>385<br>0<br>8 33641<br>2* 34427<br>5 68068 | 5443<br>254<br>1920<br>954<br>592<br>322<br>23818<br>18572<br>42390<br>-29% | 2848<br>111<br>1935<br>651<br>488<br>18421<br>5526<br>23947 |







# **WICKHAM SPORTING PRECINCT**

|                                  | November | December |
|----------------------------------|----------|----------|
| TOTAL MEMBERS                    | 212      | 188      |
| POOL ATTENENDANCE                | 1796     | 1711     |
| GROUP FITNESS AVERAGE/CLASS      | 6.29     | 4.86     |
| GROUP FITNESS CLASSES            | 66       | 52       |
| GROUP FITNESS TOTAL PARTICIPANTS | 415      | 253      |

# 2. COMMUNITY AND ENGAGEMENT

### 2.1 LIBRARIES

# a) Karratha Library Statistics

| Week        | Number of Members | Issues | Returns | New<br>Patrons | Door | Computer<br>usage<br>(Members) | Computer usage (non- Members) |
|-------------|-------------------|--------|---------|----------------|------|--------------------------------|------------