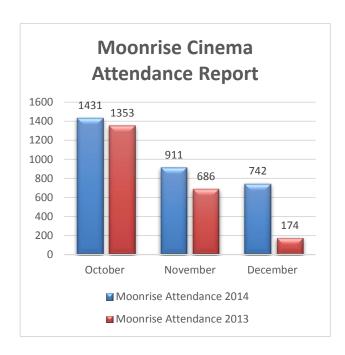

on with the 7 Mile Waste Facility at a reduced tonnage rate.



Total waste, excluding liquid waste and clean fill, delivered to the 7 Mile Waste Facility. Continued trend of reduction in commercial waste tonnages on previous years due to downturn in major project construction activity.



Tyres and Rubber products delivered to the 7 Mile Waste Facility.



The 7 Mile Waste Facility Tip Shop opened 18 October 2014.

### 13.12 COMMUNITY SERVICES UPDATE

File No: December 2014

Responsible Executive Officer: Director Community Services

Reporting Author: Director Community Services

Date of Report: 7 January 2015

Disclosure of Interest: Nil

Attachment(s) Nil

#### **PURPOSE**

To provide Council an update on activity for Community Services.

### 1. LEISURE SERVICES

# 1.1 Moonrise Cinema



| Moonrise At | tendance S | Sept - Nov |
|-------------|------------|------------|
|             | 2014       | 2013       |
|             | 423        | 398        |
|             | 138        | 97         |
|             | 29         | 402        |
|             | 314        | 53         |
|             | 92         | 97         |
|             | 133        | 105        |
|             | 115        | 50         |
|             | 78         | 151        |
|             | 25         | -          |
|             | 84         | -          |
| October     | 1431       | 1353       |
|             | 157        | 76         |
|             | 131        | 148        |
|             | 50         | 90         |
|             | 144        | 96         |
|             | 38         | 276        |