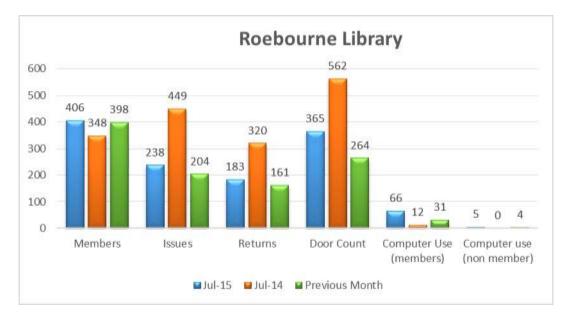

|
| 5-11 July      | 400              | 69     | 26      | 2              | 61   | 14                             | 0                                      |
| 12-18 July     | 403              | 27     | 27      | 3              | 90   | 20                             | 2                                      |
| 19-26 July     | 406              | 79     | 54      | 3              | 77   | 14                             | 2                                      |
| 27July – 2 Aug | 406              | 19     | 35      | 0              | 81   | 8                              | 1                                      |
| TOTALS         | 406              | 238    | 183     | 9              | 365  | 66                             | 5                                      |



# **Other Information:**

- NAIDOC week and school holiday activities undertaken.
- Displays: Better beginnings, promotion for NAIDOC week and school holiday activities.

# Income (July):



# c) Wickham Library Statistics

| Week           | No of<br>Members | Issues | Returns | New<br>Patrons | Door | Library<br>Outreach | Computer<br>usage<br>(Members) | Computer<br>usage<br>(non-<br>Members) |
|----------------|------------------|--------|---------|----------------|------|---------------------|--------------------------------|----------------------------------------|
| 29 June-4 July | 838              | 121    | 153     | 1              | 213  | 32                  | 24                             | 1                                      |
| 5-11 July      | 839              | 139