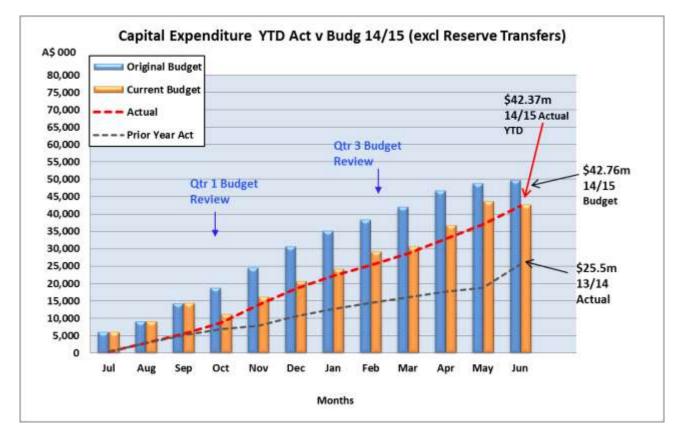

#### **Capital Expenditure**

The Council's 2014/15 Capital Expenditure budget is \$42.37 million, the majority of which is associated with major projects including Karratha Airport terminal upgrade and infrastructure improvements. The following table shows that Council is currently 2% below budget in capital expenditure year to date.

| i i            |                          | YTD        |            | Annual                |                           |  |
|----------------|--------------------------|------------|------------|-----------------------|---------------------------|--|
| Asset Class    | YTD<br>Amended<br>Budget | YTD Actual | Variance % | Annual Orig<br>Budget | Annual<br>Amend<br>Budget |  |
|                |                          | 30-Jun-15  | 30-Jun-15  |                       |                           |  |
| Land           | 524,250                  | 524,251    | 0%         | 0                     | 0                         |  |
| Artwork        | 0                        | 0          | 0%         | 0                     | 0                         |  |
| Buildings      | 29,818,114               | 29,539,635 | -1%        | 33,183,371            | 29,818,114                |  |
| Equipment      | 216,993                  | 276,289    | 27%        | 320,000               | 216,993                   |  |
| Furn & Equip   | 399,781                  | 438,994    | 10%        | 632,900               | 399,781                   |  |
| Plant          | 2,430,661                | 2,466,398  | 1%         | 3,500,000             | 2,430,661                 |  |
| Infrastructure | 9,896,442                | 9,130,989  | -8%        | 12,240,227            | 9,896,442                 |  |
| Totals         | 43,286,241               | 42,376,557 | -2%        | 49,876,498            | 42,761,991                |  |