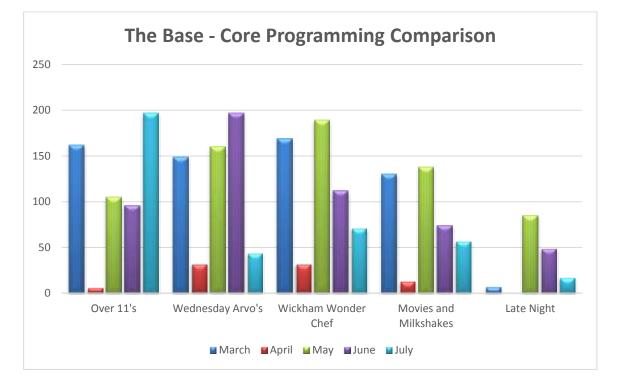

|               | 35          |              |           |
| Community Open Day – The Base                                                                                                                                |               |             | 48           |           |
| Shed Fest                                                                                                                                                    |               |             | 39           |           |
| Beats by the Park – Stage 2 Opening                                                                                                                          |               |             |              |           |

# c) Comparison of Monthly Programs & Events





# d) Eastern Corridor Youth Services – Regular Programming

# e) Youth Shed Indoor Play Centre



#### 13.10 BLACK SPOT APPLICATION FOR DAMPIER & BROADHURST ROAD KARRATHA INTERSECTION

| File No:                       | RD.4                                         |
|--------------------------------|----------------------------------------------|
| Responsible Executive Officer: | Director Strategic Projects & Infrastructure |
| Reporting Author:              | Manager Infrastructure                       |
| Date of Report:                | 31 July 2015                                 |
| Disclosure of Interest:        | Nil                                          |
| Attachment(s)                  | Nil                                          |

# PURPOSE

To inform Council of the su