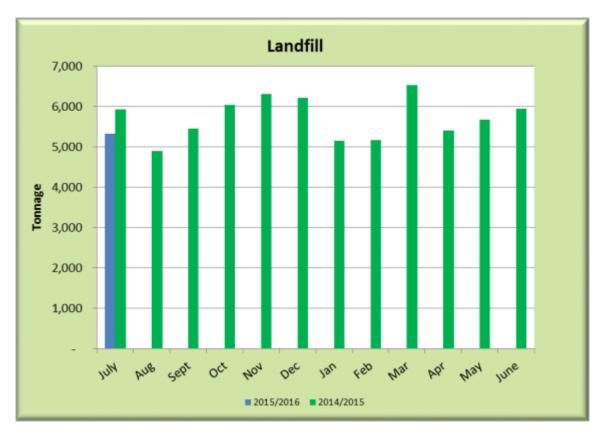

|
|----------------------------------------------|
| Director Strategic Projects & Infrastructure |
| Waste Services Office Supervisor             |
| 23 July 2015                                 |
| Nil                                          |
| Nil                                          |
|                                              |

# PURPOSE

To provide an illustration of Waste Services data collected for the 2015/16 year with comparisons against previous year.



Street Litter collected and delivered to the 7 Mile Waste Facility.



Liquid Waste delivered to the 7 Mile Waste Facility. Significant drop from 2014/2015 due to Karratha Environmental Crushing commencing operation of liquid waste ponds and the reduction in camp utilisation.



Total waste, excluding liquid waste and clean fill, delivered to the 7 Mile Waste Facility.



Tyres and Rubber products delivered to the 7 Mile Waste Facility. The spike in rubber products in June was due to the large quantity of rubber floating hoses being received.



The 7 Mile Waste Facility Tip Shop opened 18 October 2014.



Waste/goods diverted to recycling and the 7 Mile Tip Shop from the Transfer Station. There is no comparison provided for the 2014/15 financial year as the tip shop and transfer station did not open until mid-October 2014. This will be reflected in the data provided from November this year.

# 13.9 COMMUNITY SERVICES UPDATE

| File No:                       | July 2015                   |
|--------------------------------|-----------------------------|
| Respon