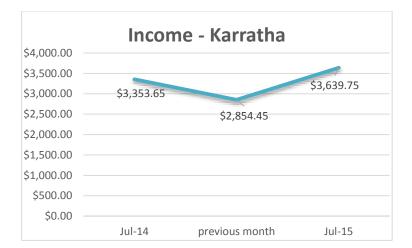

– 2 Aug | 5871             | 872    | 843     | 20             | 1195 | No event            | 139                            | 47                                     |
| TOTALS         | 5871             | 5971   | 4936    | 142            | 7483 | 199                 | 875                            | 222                                    |



# Other information:

- 2 Guest speaker events (Burrup Rock Art and Great Typewriter Tour): 62 people attended.
- 3D printing and computers lessons: 145 people.
- NAIDOC weeks and school holiday activities undertaken.
- Displays: Fireballs in the sky, quilt display, Aboriginal Artworks, aerial photographs timeline.
- Outreach programme (better beginnings): 90 bags issued.
- Outreach programme (Tambrey ELC): 60 children attended the NAIDOC session



# b) Roebourne Library Statistics

| Week           | No of<br>Members | Issues | Returns | New<br>Patrons | Door | Computer<br>usage<br>(Members) | Computer<br>usage<br>(non-<br>Members) |
|----------------|------------------|--------|---------|----------------|------|--------------------------------|----------------------------------------|
| 29 June-4 July | 398              | 44     | 41      | 1              | 56   | 10                             | 0                                      |
| 5-11 July      | 400              | 69     | 26      | 2              | 61   | 14                             | 0                                      |
| 12-18 July     | 403              | 27     | 27      | 3              | 90   | 20                             | 2