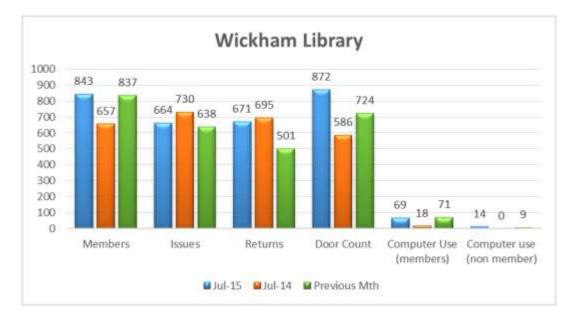

| 11                             | 6                                      |
| 12-18 July     | 839              | 161    | 135     | 0              | 104  | 0                   | 7                              | 4                                      |
| 19-25 July     | 841              | 116    | 123     | 2              | 192  | 32                  | 16                             | 0                                      |
| 27July – 2 Aug | 843              | 127    | 137     | 2              | 175  | No event            | 11                             | 3                                      |
| TOTALS         | 843              | 664    | 671     | 6              | 872  | 64                  | 69                             | 14                                     |



# Other Information:

Wickham library has encouraged teachers from Wickham Primary School to bring children to the library for extended student learning (outreach programme).

# Income (July):



| Income (July 2014): | \$268.10 |
|---------------------|----------|
| Income (June 2015): | \$167.25 |
| Income (July 2015): | \$218.25 |

# d) Dampier Library Statistics

| Week           | No of<br>Members | Issues | Returns | New<br>Patrons | Door | Computer<br>usage<br>(Members) | Computer<br>usage<br>(non-<br>Members) |
|----------------|------------------|--------|---------|----------------|------|--------------------------------|----------------------------------------|
| 29 June-4 July | 472              | 61     | 91      | 2              | 67   | 8                              | 0