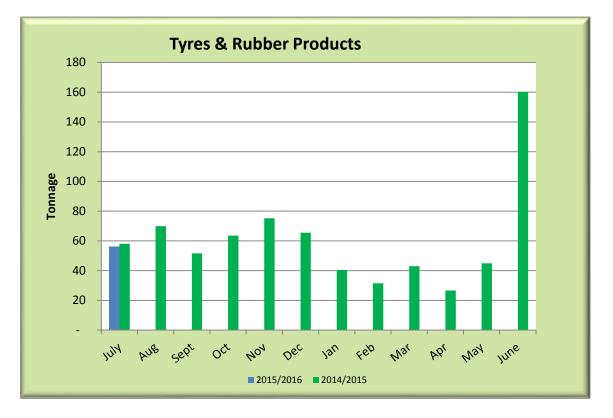

irector Strategic Projects & Infrastructure |
| Waste Services Office Supervisor             |
| 23 July 2015                                 |
| Nil                                          |
| Nil                                          |
|                                              |

# PURPOSE

To provide an illustration of Waste Services data collected for the 2015/16 year with comparisons against previous year.



Street Litter collected and delivered to the 7 Mile Waste Facility.



Liquid Waste delivered to the 7 Mile Waste Facility. Significant drop from 2014/2015 due to Karratha Environmental Crushing commencing operation of liquid waste ponds and the reduction in camp utilisation.



Total waste, excluding liquid waste and clean fill, delivered to the 7 Mile Waste Facility.



Tyres and Rubber products delivered to the 7 Mile Waste Facility. The spike in rubber products in June was due to the large quantity of rubber floating hoses being received.



The 7 Mile Waste Facility Tip Shop opened 18 October 2014.



Waste/goods diverted to recycling and the 7 Mile Tip Shop from the Transfer Station. There is no comparison provided for the 2014/15 financial year as the tip shop and transfer station did not open until mid-October 2014. This will be reflected in the data provided from November this year.

# 13.9 COMMUNITY SERVICES UPDATE

| File No:                       | July 2015                   |
|--------------------------------|-----------------------------|
| Responsible Executive Officer: | Director Community Services |
| Reporting Author:              | Dir