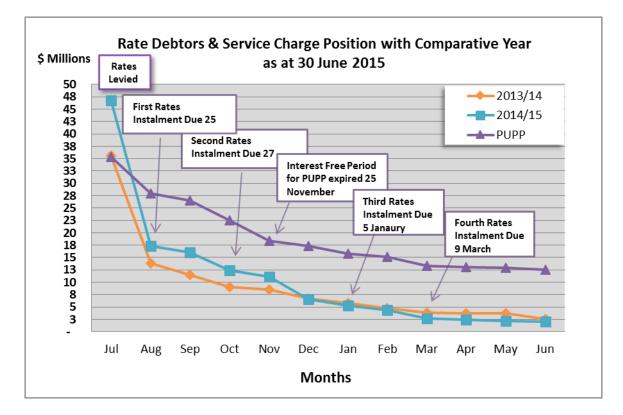

The liquidity graph for 2014/15 demonstrates an increase in liquidity. This increase is due to end of financial year transfers to reserve processed in July. These amounts are currently included as un-presented items.