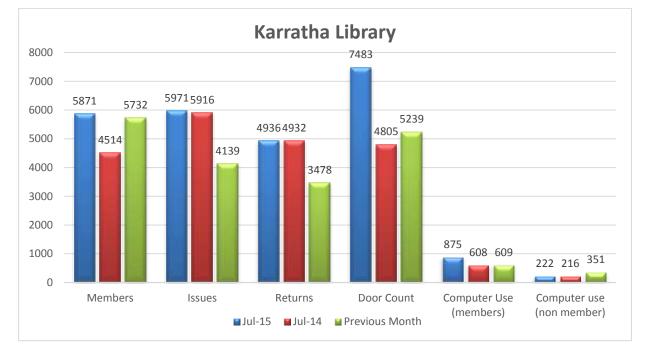

ent            | 191                            | 44                                     |
| 12-18 July     | 5834             | 1258   | 1117    | 27             | 1629 | No event            | 190                            | 58                                     |
| 19-26 July     | 5851             | 1209   | 905     |                | 1427 | No event            | 182                            | 46                                     |
| 27July – 2 Aug | 5871             | 872    | 843     | 20             | 1195 | No event            | 139                            | 47                                     |
| TOTALS         | 5871             | 5971   | 4936    | 142            | 7483 | 199                 | 875                            | 222                                    |



# Other information:

- 2 Guest speaker events (Burrup Rock Art and Great Typewriter Tour): 62 people attended.
- 3D printing and computers lessons: 145 people.
- NAIDOC weeks and school holiday activities undertaken.
- Displays: Fireballs in the sky, quilt display, Aboriginal Artworks, aerial photographs timeline.
- Outreach programme (better beginnings): 90 bags issued.
- Outreach programme (Tambrey ELC): 60 children attended the NAIDOC session



# b) Roebourne Library Statistics

| Week           | No of<br>Members | Issues | Returns | New<br>Patrons | Door | Computer<br>usage<br>(Members) | Computer<br>usage<br>(non-<br>Members) |
|----------------|------------------|--------|---------|----------------|------|--------------------------------|----------------------------------------|