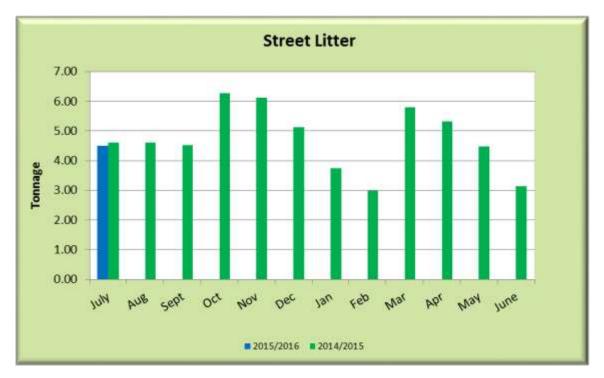

ha which includes new signage at the gateway to the Karratha Industrial Estate.



Additionally Landcorp have revamped their corporate website with a one stop portal for Karratha projects and opportunities available at landcorp.com.au/Karratha.

# 13.8 WASTE SERVICES DATA

| WM.2                                         |
|----------------------------------------------|
| Director Strategic Projects & Infrastructure |
| Waste Services Office Supervisor             |
| 23 July 2015                                 |
| Nil                                          |
| Nil                                          |
|                                              |

# PURPOSE

To provide an illustration of Waste Services data collected for the 2015/16 year with comparisons against previous year.



Street Litter collected and delivered to the 7 Mile Waste Facility.



Liquid Waste delivered to the 7 Mile Waste Facility. Significant drop from 2014/2015 due to Karratha Environmental Crushing commencing operation of liquid waste ponds and the reduction in camp utilisation.



Total waste, excluding liquid waste and clean fill, delivered to the 7 Mile Waste Facility.



Tyres and Rubber products delivered to the 7 Mile Waste Facility. The spike in rubber products in June was due to the large quantity of rubber floating hoses being received.



The 7 Mile Waste Facility Tip Shop opened 18 October 2014.



Waste/goods diverted to recycling and the 7 Mile Tip Shop from the Transfer Station. There is no comparison provided for the 2014/15 financial year as the tip shop and transfer station