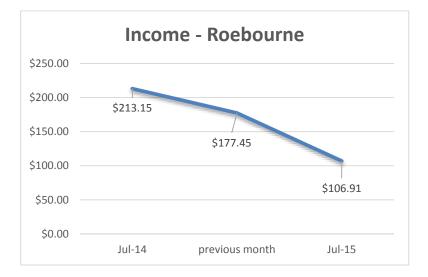

| 403              | 27     | 27      | 3              | 90   | 20                             | 2                                      |
| 19-26 July     | 406              | 79     | 54      | 3              | 77   | 14                             | 2                                      |
| 27July – 2 Aug | 406              | 19     | 35      | 0              | 81   | 8                              | 1                                      |
| TOTALS         | 406              | 238    | 183     | 9              | 365  | 66                             | 5                                      |



# **Other Information:**

- NAIDOC week and school holiday activities undertaken.
- Displays: Better beginnings, promotion for NAIDOC week and school holiday activities.

# Income (July):



# c) Wickham Library Statistics

| Week           | No of<br>Members | Issues | Returns | New<br>Patrons | Door | Library<br>Outreach | Computer<br>usage<br>(Members) | Computer<br>usage<br>(non-<br>Members) |
|----------------|------------------|--------|---------|----------------|------|---------------------|--------------------------------|----------------------------------------|
| 29 June-4 July | 838              | 121    | 153     | 1              | 213  | 32                  | 24                             | 1                                      |
| 5-11 July      | 839              | 139    | 122     | 1              | 188  | 0                   | 11                             | 6                                      |
| 12-18 July     | 839              | 161    | 135     |