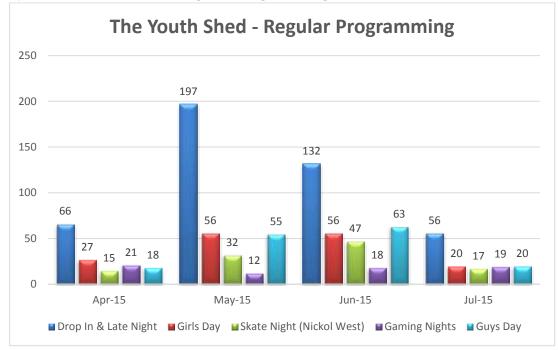

the variety of seniors activities provided by the City.

# e) Early Years Group Coordination – Partnership between City of Karratha and Regional Development Australia

The City of Karratha signed a funding agreement with the West Pilbara Communities for Children Initiative, which is facilitated by Regional Development Australia and funded by the Australian Government Department of Social Services. This agreement will see the Community Development Team take over the coordination of the Early Years Group in Karratha (monthly) and Roebourne (bi-monthly).

The Early Years Group is a network of local services working with families and children and community members. The focus of the network is asset mapping, implementing workshops and promoting early childhood programs.

# 3.2 YOUTH SERVICES



# a) The Youth Shed – Regular Programming

# b) Youth Shed – Youth Events (Programs change monthly)

| Program                                                 | April<br>2015 | May<br>2015 | June<br>2015 | July 2015 |
|---------------------------------------------------------|---------------|-------------|--------------|-----------|
| School Holiday Program – The Youth<br>Shed              | 359           |             |              | 406       |
| School Holiday Program (The Base,<br>Wickham)           | 396           |             |              | 436       |
| Dribble Beat Crave                                      | 6             | 5           | 5            |           |
| National Youth Week (Justice Crew event<br>– Roebourne) | 1000          |             |              |