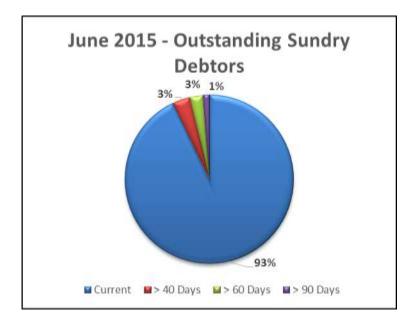

#### **Debtors Schedule**

The following table shows Trade Debtors which have been outstanding over 40, 60 and 90 days at the end of March. This also includes total Rates and Pilbara Underground Power (PUPP) Service Charge outstanding.

|           | 2015          | 2015        | Change      | <b>Of Current</b> |  |  |
|-----------|---------------|-------------|-------------|-------------------|--|--|
|           | June          | May         | %           | Total %           |  |  |
|           |               | Non Rate De | ebtors      |                   |  |  |
| Current   | 10,141,978    | 8,427,273   | 20%         | 93%               |  |  |
| >40 Days  | 367,392       | 541,641     | -32%        | 3%                |  |  |
| > 60 Days | 276,769       | 231,047     | 20%         | 3%                |  |  |
| > 90 Days | 129,149       | 131,383     | -2%         | 1%                |  |  |
|           |               |             |             |                   |  |  |
| Total     | 10,915,288    | 9,331,345   | 17%         | 100%              |  |  |
|           | Rates Debtors |             |             |                   |  |  |
| Total     | 2,199,213     | 2,426,039   | <b>-9</b> % | 100%              |  |  |
|           | PUPP Debtors  |             |             |                   |  |  |
| Total     | 12,571,094    | 12,955,607  | -3%         | 100%              |  |  |

Balances of both outstanding Rates and PUPP charges have decreased from May. PUPP payments have been made on 96% of properties, with 73.3% paid in full and 26.7% paying by instalments. The majority of Trade Debtors are within Council's 40 day payment terms.

Total Trade Debtors have increased by 17% or \$1.58M due to grant income invoiced to funding partners in June. Stringent debt collection on outstanding debts greater than 40 Days continued in line with Council policy. The following table shows outstanding balances for each ageing period for balances in excess of \$5,000.