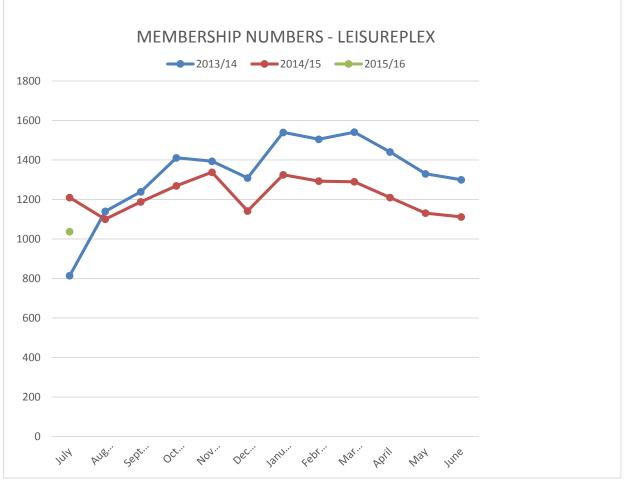

| EFTB3293         17.07.2015         Yaka Py, Lid         Uniforms         91.744.03           EFTB3294         17.07.2015         Real Estate         Lease Payment to 2/008/2015         9.124.99           EFTB3295         17.07.2015         Noth Weak Realy, Lease Payment to 3/108/2015         8.255.95           EFTB3296         17.07.2015         Ray White Real Estate         Lease Payment to 3/108/2015         3.910.89           EFTB3298         17.07.2015         Karwatha Self Storage         Monthly Storage Fee - July 2015         4.333.33           EFTB3200         17.07.2015         Karwatha Self Storage         Monthly Storage Fee - July 2015         4.333.33           EFTB3301         17.07.2015         Telstra Corporation Lid         Telephone Usage Charges         116.30.07           EFTB3303         17.07.2015         Vater Corporation         Water Usage Charges         116.30.07           EFT3303         17.07.2015         Vater Corporation         Water Usage Charges         116.30.07           EFT3404         20.07.2015         Karatha Contracting Pty         Chiller, Kia Airport - Liphting Repairs, Roebourne         73.373.07           From Tark Group Karatha Agittere - Various, Roebourne Towainy - Tegras Adem on Backwash, work, Kia Airport - Nepair Adem on Backwash, work, Kia Airport - Nepair Adem on Backwash, Water Agittere - Various, Roebourne - Various, Roebourne - Repai                                                                                                                                                                                                                                                                                                                                                                                                                                                                                                                                                                            | Chq / EFT | Date       | Name                                                | Description                                                                                                                                                                                                                                                                                                                                                        | Amount     |
|-------------------------------------------------------------------------------------------------------------------------------------------------------------------------------------------------------------------------------------------------------------------------------------------------------------------------------------------------------------------------------------------------------------------------------------------------------------------------------------------------------------------------------------------------------------------------------------------------------------------------------------------------------------------------------------------------------------------------------------------------------------------------------------------------------------------------------------------------------------------------------------------------------------------------------------------------------------------------------------------------------------------------------------------------------------------------------------------------------------------------------------------------------------------------------------------------------------------------------------------------------------------------------------------------------------------------------------------------------------------------------------------------------------------------------------------------------------------------------------------------------------------------------------------------------------------------------------------------------------------------------------------------------------------------------------------------------------------------------------------------------------------------------------------------------------------------------------------------------------------------------------------------------------------------------------------------------------------------------------------------------------------------------------------------|-----------|------------|-----------------------------------------------------|--------------------------------------------------------------------------------------------------------------------------------------------------------------------------------------------------------------------------------------------------------------------------------------------------------------------------------------------------------------------|------------|
| EFTB3294         17.07.2015         Read Estate         Lease Payment to 31/08/2015         9,124.99           EFTB3205         17.07.2015         Nohm West Realty         Lease Payment to 31/08/2015         8,255.95           EFTB3205         17.07.2015         Ray White Real Estate         Lease Payment to 31/08/2015         3,910.89           EFTB3205         17.07.2015         Ray White Real Estate         Lease Payment to 31/08/2015         4,333.33           EFTB3205         17.07.2015         Karatha Saff Storag         Monthly Storage Fee - July 2015         4,303.00           EFTB3300         17.07.2015         City of Karatha         Behaft Of Karatha Agitemoti Centre Torust         688.534.00           EFTB3301         17.07.2015         Telstra Corporation Lud         Telephone Usage Charges         116.300.77           EFT3303         17.07.2015         Water Corporation         Water Usage Charges         14.514.17           Soccer Silewes, Air Con Mainenance - Various Siles, KUP Allanenance - Various Siles, Varia Allanenance - Various Siles, Varia Allanenan Backwash, Vout Shad - Repair Ladies and Moor in Charline Torust and Payment Allanenance - Various Repair Allanenan Backwash, Vout Shad - Repair Cander Kop Winch, Repair Allanenan Backwash, Vout Shad - Repair Cander Kop Winch, Repair Back and Moor in Charlane Allanenan Charlane Repair Allanenan Backwash, V                                                                                                                                                                                                                                                                                                                                                                                                                                                         |           |            |                                                     |                                                                                                                                                                                                                                                                                                                                                                    |            |
| EFTB3258         17.07.2015         North West Realty.         Lease Payment 13 1/08/2015         8.25.55           EFTB3258         17.07.2015         Floata Real Estate         Lease Payment 13 1/08/2015         11.257.62           EFTB3258         17.07.2015         Floata Rantza Apel Lui Lease Payment 10 50/08/2015         4.333.33           EFTB3259         17.07.2015         Karratha Self Storage         Floata Franch Water Corporation 0         68.00           EFTB3500         17.07.2015         Floata Corporation Ltd         Trender Of Floata Franch Water Corporation 0         68.534.00           EFTB3500         17.07.2015         Hoirzon Power         Electronicy Usage Charges         719.44           EFTB3502         17.07.2015         Hoirzon Power         Electronicy Usage Charges         116.330.57           EFTB36302         17.07.2015         Water Companion         Water Company Carter         Install form Water Sora Rater                                                                                                                                                                                                                                                                                                                                                                                                                      |           |            | Karratha First National                             |                                                                                                                                                                                                                                                                                                                                                                    |            |
| EFT36200         17.07.2015         Publicar Real Estate         Lease Payment to 31/08/2015         11.297.62           EFT36207         17.07.2016         Ray White Real Estate         Lease Payment to 40/08/2015         4.30.33           EFT36209         17.07.2015         Finbar Karratha Pty Lid         Lease Payment to 40/08/2015         4.50.00           EFT36201         17.07.2015         City of Karratha         Monthy Stronge Foe - July 2015         4.50.00           EFT36300         17.07.2015         Teletra Corporation Lid         Telephone Usage Charges         17.61.80.57           EFT36300         17.07.2015         Horizon Power         Electricity Usage Charges         14.514.17           EFT36300         17.07.2015         Water Copporation         Water Usage Charges         14.514.17           Score Tisseves, Air Con Mainennon - Various Score - Scores, Bitters A ORing to Chaine, Kararatha Contracting Pty         For. Tark Acropt- Lighting Repairs, Rebore - Mainennone - Various - Score - Scores, Bitters A ORing to Con Maintenance - Various - Repair Score - Scores, Bitters A ORing to Con Maintenance - Various - Repair Score - Scores - Score - Score - Score - Repairs Anger Relating Varial Score - Score - Score - Score - Replace Handle, (LP - Repair Keg) Switch, FBCC - Repair Sco                                                                                                                                                                                                                                                                                                                                                                                                    | EFT36294  | 17.07.2015 | Real Estate                                         | Lease Payment to 20/08/2015                                                                                                                                                                                                                                                                                                                                        | 9,124.99   |
| EFT36297         17.07.2015         Ray While Real Estate         Lease Payment to 23/08/2015         3.910.08           EFT36298         17.07.2015         Karratha Self Storage         Monthy Storage Fee July 2015         4333.33           EFT36299         17.07.2015         Karratha Self Storage         Transfer OF Indes From Water Corporation On Estate OT Trust         480.00           EFT36300         17.07.2015         Felstra Corporation Ltd         Telephone Usage Charges         116.330.57           EFT36303         17.07.2015         Horizon Power         Electricity Usage Charges         116.330.57           EFT36303         17.07.2015         Water Corporation         Water Usage Charges         116.330.57           EFT36303         17.07.2015         Water Corporation         Water Usage Charges         116.330.57           EFT36304         20.07.2015         Ltd         Roburne Community Cartre - Installation OF Store Nutrix Natron - Roburne Community Cartre - Installation OF Store Nutrix Natron - Roburne Community Cartre - Installation OF Charges         116.530.57           EFT36304         20.07.2015         Ltd         Karratha Contracting Pty         Kiter Works - Realic Cossack Bond Store - Ithings Roburne Township - Tree Frash Store Natro - Roburne Store Natro - Roburne Store Natro - Roburne Store - Natro - Roburne Store Natro - Roburne S                                                                                                                                                                                                                                                                                                                                                                                                                                                                                             |           |            | 1                                                   |                                                                                                                                                                                                                                                                                                                                                                    |            |
| EFT36290         17.07.2015         Finbar Karratha Phy Ltd         Lease Payment to 06/08/2015         4,333.33           EFT36290         17.07.2015         Karratha Self Storage         Monthy Storage Fee - July 2015         450.00           EFT36300         17.07.2015         Telstra Corporation Ltd         Telephone Usage Charges         116.330.67           EFT36301         17.07.2015         Telstra Corporation         Electricity Usage Charges         116.330.67           EFT36303         17.07.2015         Water Corporation         Water Usage Charges         14.613.05.7           EFT36303         17.07.2015         Water Corporation         Water Usage Charges         14.614.17           EFT36304         17.07.2015         Water Corporation         Water Usage Charges         14.63.06.7           EFT36305         20.07.2015         Ltd         Repairs Rating Water Supply And Install Sorm Water Supply         7.3.37.0           FT736306         20.07.2015         Ltd         Street Works - Repair Chaing Wate, Cossach Sond         7.3.37.0           FT736307         2.0.07.2015         Ltd         Street Works - Repair Chaing Wate, Cossach Sond         7.3.37.0           FT736306         2.0.07.2015         Ltd         Street Works - Repair Chaing Wate, Cossach Sond         7.3.37.0           FT736307                                                                                                                                                                                                                                                                                                                                                                                                                                                                                                                                                                                                                                                              |           |            |                                                     |                                                                                                                                                                                                                                                                                                                                                                    |            |
| EFT36209         17.07.2015         Karratha Self Storage         Monthly Storage Fee : July 2015         4450.00           EFT36300         17.07.2015         City of Karratha         Behalf Of Karratha Agistment Centre To Trust         688.534.00           EFT36301         17.07.2015         Horizon Power         Electricity Usage Charges         116.330.57           EFT36302         17.07.2015         Horizon Power         Electricity Usage Charges         14.614.17           EFT36303         17.07.2015         Water Corporation         Water Usage Charges         14.614.17           Robit State         Avaer Usage Charges         14.614.17         Korpore Communications         Repairs and Replace Fan Blade and Motor in Chiller, Kia Airport - Replace Filters 8.0 King to Chiller Kia Arport - Replace Filters 8.0 King to Chiller Kia Arport - Replace Filters 8.0 King to Chiller Kia Arport - Replace Filters 8.0 King to Chiller Kia Arport - Replace Fan Blade and Motor in Chiller, Kia Arport - Replace Filters 8.0 King to Chiller Kia Arport - Replace Filters 8.0 King to Chiller Kia Arport - Replace Fan Blade and Motor in Chiller, Kia Arport - Replace Fan Blade and Motor in Chiller, Kia Arport - Replace Fan Blade and Motor in Chiller, Kia Arport - Replace Fan Blade and Motor in Chiller, Kia Arport - Replace Fan Blade and Motor in Chiller, Kia Arport - Replace Fan Blade and Motor in Chiller, Kia Arport - Replace Fan Blade and Motor in Communications           FT36304         20.07.2015         Karatha Contracting Pty         Kin Fantion Treplace Fan Blade and Motor in Communicatin Store More Marker Moto                                                                                                                                                                                                                                                                                                                                                        |           |            |                                                     |                                                                                                                                                                                                                                                                                                                                                                    |            |
| EFT36300         17.07.2015         City of Karratha         Transfer OF Funds From Water Corporation On<br>Behalt OF Karratha Aginsment Centre To Trust         688,534.00           EFT36300         17.07.2015         Teistra corporation Ltd         Electricity Usage Charges         116,330.57           EFT36303         17.07.2015         Hoirzan Power         Electricity Usage Charges         116,330.57           EFT36303         17.07.2015         Water Corporation         Water Usage Charges         116,330.57           EFT36304         17.07.2015         Water Corporation         Water Usage Charges         116,330.57           EFT36304         20.07.2015         List Active Corporation         Water Usage Charges         116,330.57           EFT36304         20.07.2015         List Active Corporation         Water Corporation         116,300.57           EFT36304         20.07.2015         List Active Corporation         Water Corporation         116,300.57           EFT36304         20.07.2015         List Active Corporation         Chiller, Kia Airport - Repaice Flaints, Blade and Motor in Corporation Parks. Repair Kealing Wales, Cossack Bond Store - Util Inspection Points and Leach Drain works, Kta Airport - Repair Alarmon Backes And Morch, Park Kealing Wales, Cossack Bond Store - Lift Repair Kealing Wales, Cossack Bond Store - Lift Repair Kealing Wales, Cossack Bond Store - Repair Relax Morch, Park Kealing Wales, Cossack Bond Store - Repair Relax Morch, Park Kealing Wal                                                                                                                                                                                                                                                                                                                                                                                                                                                                                 |           |            |                                                     |                                                                                                                                                                                                                                                                                                                                                                    |            |
| EFT36300         17.07.2015         City of Karratha         Behalf Of Karratha Agisment Centre To Trust         688.534.00           EFT36301         17.07.2015         Horizon Power         Electricity Usage Charges         17.9.41           EFT36301         17.07.2015         Horizon Power         Electricity Usage Charges         14.51.17           EFT36303         17.07.2015         Water Corporation         Water Usage Charges         14.51.17           EFT36304         17.07.2015         Horizon Power         Electricity Usage Charges         14.51.17           Scoper Steves, Art Con Maintenance - Various Reapairs, Roebourne Street Works - Retic.         73.373.07           FT736304         20.07.2015         Ltd         Number Agine Contrasting Pty         From Trank Compound Touling Shee, Delambre Park - Retic Rod Martenance - Various, Reebourne Tournship - Tree', Repair Retemany Mails, Conseak Bond Store - Ulting Shee, David System, Air Con Maintenance - Parion Lague Alarine Davides - Repair Sourd System, Air Con Maintenance - Parion Lague Alarine Davides - Repair Sourd System, Air Con Store - Repairs, Budgare Davides - Repair Sourd System, Air Con Store - Repair Retemany Warious Repairs, Lagere Davides - Repair Sourd System, Air Con Store - Repair Baldes Toilets, Delambre Park - Retic Repairs, Budgare Davide - Repair Sourd System, Air Con Maintenance - Parion Lagere Maintenance, Testing and Tagging - Various - Repair Baldes Toilets, Delambre Park - Retic Repairs, Budgare Davides - Repair Sour                                                                                                                                                                                                                                                                                                                                      | EFT36299  | 17.07.2015 | Karratha Self Storage                               |                                                                                                                                                                                                                                                                                                                                                                    | 450.00     |
| EFT38301         17.07.2015         Telstra Corporation Ltd         Telephone Usage Charges         171.43.30.57           EFT38303         17.07.2015         Water Corporation         Water Usage Charges         116.330.57           EFT36303         17.07.2015         Water Corporation         Water Usage Charges         116.330.57           EFT36303         17.07.2015         Water Corporation         Water Usage Charges         14.514.17           Sub Merre, WRP - Remedial Works Oval & Install Source Variaus<br>Sites, KLP - Plant Hire for Communications<br>Repairs and Replace Fan Blade and Motor in<br>Chiller, Kta Airport - Replace Fan Blade and Motor in<br>Chiller, Kta Airport - Lighting Repairs, Roebourne         73.373.07           EFT36305         20.07.2015         Ltd         KLP - Supply And Install Sorm Water Supply<br>From Tank Compound To Utility Shed, Delambre<br>Park - Repair Alarm on Backwash,<br>Workt Sta Airport - Repair Alarmon, Backwash,<br>Workt Sta Airport - Repair Alarmon, Backwash,<br>Workt Sta Airport - Repair Alarmon, Repair Alarmon,<br>PET36301         19.718.46                                                                                                                                                                                                                                  | EET36300  | 17 07 2015 | City of Karratha                                    |                                                                                                                                                                                                                                                                                                                                                                    | 688 534 00 |
| EFT36302         17.07.2015         Horizon Power         Electricity Usage Charges         116.330.57           EFT36303         17.07.2015         Water Corporation         Water Usage Charges         14,514.17           Roebourne Community Centre - Installation Of         Sub Merey WRP - Remedial Works Ova & Install<br>Socor Silewes, Air Con Maintenance - Various<br>Sites, KLP - Plant Hire for Communications<br>Repairs and Replace Fan Blade and Motor in<br>Chiller, Kla Airport - Lighting Replace Filters & ORing to<br>Chiller, Kla Airport - Replace Tilters & ORing to<br>Store - Lift Inspection To Utility Sheed. Delambre<br>Park Repair Retaining Walls, Cossack Bond<br>Store - Lift Repection Points and Leach Drain<br>works, Kla Airport - Repair Slagram Daycare<br>- Replace Handle, KLP - Repair Klagram Day<br>- Various<br>- Karratha Contracting PV<br>- Karratha Contracting PV<br>- Various<br>- A Dorning (Mortgage<br>- A Dorning (Mortgage<br>- A Dorning (Mortgage<br>- A Dorning (Mortgage<br>- A Dorning Mortgage<br>- A Coount)<br>- Home Ownership Allowance FE 15.07.2015         1,000.00           EFT36310         6.07.2015         Acount)<br>- A ustralian Taxation                        |           |            |                                                     |                                                                                                                                                                                                                                                                                                                                                                    |            |
| EFT36303         17.07.2015         Water Corporation         Water Usage Charges         14,514.17           Repebure Community Centre - Installation Of<br>Sub Metre, WRP - Remedial Works Oval & Install<br>Soccer Sileves, AI: Con Maintenance - Various<br>Sites, KLP - Plant Hire for Communications<br>Repairs and Replace Fan Blade and Motor in<br>Chiller, Kla Airport - Replace Fan Blade and Motor in<br>Chiller, Kla Airport - Lighting Repairs, Reebourne<br>Street Works - Retic.         73.373.07           EFT36304         20.07.2015         Ltd         Karratha Contracting Pty<br>Chiller, Kla Airport - Lighting Repairs, Roebourne<br>Street Works - Repair Alarm on Backwash,<br>Youth Shed - Repair Alarma, Shed Phyton<br>EFT36301         16,07.2015         1,90.00.00           EFT36301 |           |            |                                                     |                                                                                                                                                                                                                                                                                                                                                                    |            |
| EFT36307         20.07.2015         Lid         Stub Mere, WRP - Remedial Works OVA & Install<br>Soccer Sileeves, Air Con Maintenance - Various<br>Siles, KLP - Plan Hirle for Communications<br>Repairs and Replace Fan Blade and Motor in<br>Chiller, Kia Airport - Lighting Replace Tilers & OKing to<br>Chiller, Kia Airport - Replace Tilers & OKing to<br>Store - Util Inspection To Utilly Sphero Drain<br>works, Kia Airport - Replace Handing Valier, Stoade System, Air Con<br>Maintenance - Various, Roebourne Township -<br>Tee/ Relic Maintenance         95,915.80           EFT36307         20.07.2015         Lid         Karratha Contracting Pty<br>Tee/ Relic Maintenance         95,915.80           EFT36307         16.07.2015         T Swetman         Home Ownership Allowance FE 15.07.2015         19,718.46           EFT36307         16.07.2015         T Swetman         Home Ownership Allowance FE 15.07.2015         1,000.00           EFT36308         16.07.2015         Maxia Pty Ltd         Payroll deductions         7,464.78           EFT36310         16.07.2015         Account)         Home Ownership Allowance FE 15.07.2015         1,394.17           EFT36311         16.07.2015         Maxia Pty Ltd         Payroll deductions         2,709.82           EFT36312 </td <td></td> <td></td> <td></td> <td></td> <td></td>                                                                                                                                                                                                                                                                                   |           |            |                                                     |                                                                                                                                                                                                                                                                                                                                                                    |            |
| EFT36305         20.07.2015         Karratha Contracting Pty<br>Ltd         Free Area (Arport - Repair Retaining Walls, Cossaok Bond<br>Store - Lift Inspection Points and Leach Drain<br>works, Kta Ariport - Repair Atam on Backwash,<br>Youth Shed - Repair Stoume System, Air Con<br>Maintenance - Various, Reobourne Township -<br>Tree / Retic Maintenance - Various, Reobourne Township -<br>Tree / Retic Maintenance, Testing Bulgaro Ray,<br>Bepairs/Maintenance, Testing and Tagging -<br>Various         95,915.80           EFT36306         20.07.2015         Ltd         Free / Retic Maintenance,<br>Repairs/Maintenance, Testing and Tagging -<br>Various         19,718.46           EFT36307         16.07.2015         T Swetman         Home Ownership Allowance FE 15.07.2015         1,000.00           EFT36308         16.07.2015         Account)         Home Ownership Allowance FE 15.07.2015         1,000.00           EFT36310         16.07.2015         Account)         Home Ownership Allowance FE 15.07.2015         1,000.00           EFT36311         16.07.2015         Maxxia Pty Ltd         Payroll deductions         287.275.00           EFT36313         22.07.2015         Office         Payroll deductions         287.275.00           EFT36314         24.07.2015         All Supples Prist<br>Account)         First Aid Supples Prist<br>Account)         20.20.80           EFT36314                                                                                                                                                                                                                                                                                                                                                                                                                |           |            | Karratha Contracting Pty                            | Sub Metre, WRP - Remedial Works Oval & Install<br>Soccer Sleeves, Air Con Maintenance - Various<br>Sites, KLP - Plant Hire for Communications<br>Repairs and Replace Fan Blade and Motor in<br>Chiller, Kta Airport - Replace Filters & O'Ring to<br>Chiller, Kta Airport - Lighting Repairs, Roebourne                                                            |            |
| EFT36306         20.07.2015         Karratha Contracting Pty<br>Ltd         Karratha Contracting Pty<br>Ltd         Karratha Contracting Pty<br>Ltd         Nepairs Reir Repairs, Bulgarra Daycare<br>- Replace Handle, KLP - Repair Key Switch,<br>FBCC - Repairs BD Light, Staff Housing Various           EFT36307         16.07.2015         T Swetman         Home Ownership Allowance, Testing and Tagging -<br>Various         19,718.46           EFT36308         16.07.2015         T Swetman         Home Ownership Allowance FE 15.07.2015         555.00           EFT36309         16.07.2015         Account)         Home Ownership Allowance FE 15.07.2015         1,000.00           EFT36309         16.07.2015         Account)         Home Ownership Allowance FE 15.07.2015         1,000.00           EFT36311         16.07.2015         Maxia Pty Ltd         Payroll deductions         7,464.78           EFT36312         22.07.2015         Child Support Agency         Payroll deductions         2,709.82           EFT36313         22.07.2015         Child Support Agency         Payroll deductions         2,709.82           EFT36314         24.07.2015         Allied Pickfords-Penth         Staff Relocation - Newman To Karratha         6,587.90           EFT36315         24.07.2015         Chandler Macleod         Labour         1,257.07           EFT36316         24.07.2015         Chandle                                                                                                                                                                                                                                                                                                                                                                                                                                                                                                                                                                                              |           |            | Karratha Contracting Pty                            | Street Works - Retic,<br>KLP - Supply And Install 50mm Water Supply<br>From Tank Compound To Utility Shed, Delambre<br>Park - Repair Retaining Walls, Cossack Bond<br>Store - Lift Inspection Points and Leach Drain<br>works, Kta Airport - Repair Alarm on Backwash,<br>Youth Shed - Repair Sound system, Air Con<br>Maintenance - Various, Roebourne Township - |            |
| EFT36307         16.07.2015         T Swetman         Home Ownership Allowance FE 15.07.2015         555.00           EFT36308         16.07.2015         Account)         Home Ownership Allowance FE 15.07.2015         1,000.00           EFT36309         16.07.2015         Account)         Home Ownership Allowance FE 15.07.2015         1,000.00           EFT36309         16.07.2015         Account)         Home Ownership Allowance FE 15.07.2015         1,000.00           EFT36310         16.07.2015         Maxxia Pty Ltd         Payroll deductions         7,464.78           EFT36311         16.07.2015         Account)         Home Ownership Allowance FE 15.07.2015         1,394.17           Australian Taxation         Payroll deductions         287,275.00         287,275.00         287,275.00           EFT36313         22.07.2015         Child Support Agency         Payroll deductions         2,709.82           EFT36314         24.07.2015         Allied Pickfords-Perth         Staff Relocation - Newman To Karratha         6,587.90           Staples Australia<br>(Formery Corporate         Stationery Items - Various         1,257.07         12,664.61           EFT36317         24.07.2015         Chandler Macleod         Labour         12,664.61         12,664.61           EFT36318         24.07.2015                                                                                                                                                                                                                                                                                                                                                                                                                                                                                                                                                                                                                                                                           |           |            | Karratha Contracting Pty                            | KTA Admin Building - Repair Ladies Toilets,<br>Delambre Park - Retic Repairs, Bulgarra Daycare<br>- Replace Handle, KLP - Repair Key Switch,<br>FBCC - Repair BBQ Light, Staff Housing Various<br>Repairs/Maintenance, Testing and Tagging -                                                                                                                       |            |
| EFT36308         16.07.2015         A Dorning (Mortgage<br>Account)         Home Ownership Allowance FE 15.07.2015         1,000.00           EFT36309         16.07.2015         Account)         Home Ownership Allowance FE 15.07.2015         1,000.00           EFT36309         16.07.2015         Account)         Home Ownership Allowance FE 15.07.2015         1,000.00           EFT36310         16.07.2015         Account)         Home Ownership Allowance FE 15.07.2015         1,000.00           EFT36311         16.07.2015         Account)         Home Ownership Allowance FE 15.07.2015         1,394.17           EFT36312         22.07.2015         Office         Payroll deductions         287,275.00           EFT36313         22.07.2015         Child Support Agency         Payroll deductions         2,709.82           EFT36314         24.07.2015         Child Support Agency         Payroll deductions         2,709.82           EFT36315         24.07.2015         Alige Pickfords-Perth         Staff Relocation - Newman To Karratha         6,587.90           EFT36315         24.07.2015         Chandler Macleod         Labour         1,257.07           EFT36317         24.07.2015         Chandler Musice Pty Ltd         Wickharm By Care - Remove Existing Kitchen - Install New Kitchen         18,744.00           EFT36319                                                                                                                                                                                                                                                                                                                                                                                                                                                                                                                                                                                                                                                          | -         |            |                                                     |                                                                                                                                                                                                                                                                                                                                                                    | ,          |
| EFT36308         16.07.2015         Account         Home Ownership Allowance FE 15.07.2015         1,000.00           EFT36309         16.07.2015         Account)         Home Ownership Allowance FE 15.07.2015         1,000.00           EFT36310         16.07.2015         Maxxia Pty Ltd         Payroll deductions         7,464.78           EFT36311         16.07.2015         Maxxia Pty Ltd         Payroll deductions         7,464.78           EFT36312         22.07.2015         Office         Payroll deductions         287,275.00           EFT36313         22.07.2015         Child Support Agency         Payroll deductions         2,709.82           EFT36314         24.07.2015         Alied Pickfords-Perth         Staff Relocation - Newman To Karratha         6,587.90           EFT36315         24.07.2015         Singles Australia<br>(Formerly Corporate         Stationery Items - Various         1,257.07           EFT36316         24.07.2015         Singlature Music Pty Ltd         Wickham & Pt Samson NAIDOC Productions         9,130.00           EFT36317         24.07.2015         Singlature Music Pty Ltd         Wickham Daycare - Remove Existing Kitchen -<br>Instail New Kitchen         18,744.00           EFT36320         24.07.2015         Engineering Australiaa<br>(Formering Australiaa)         Fleet PLUS Subscription 01/07 - 30/06/16         1,320.00                                                                                                                                                                                                                                                                                                                                                                                                                                                                                                                                                                                                                | EF136307  | 16.07.2015 |                                                     | Home Ownership Allowance FE 15.07.2015                                                                                                                                                                                                                                                                                                                             | 555.00     |
| EFT36309         16.07.2015         Account         Home Ownership Allowance FE 15.07.2015         1,000.00           EFT36310         16.07.2015         Maxxia Pty Ltd         Payroll deductions         7,464.78           EFT36311         16.07.2015         Account)         Home Ownership Allowance FE 15.07.2015         1,394.17           EFT36312         22.07.2015         Office         Payroll deductions         287,275.00           EFT36313         22.07.2015         Child Support Agency         Payroll deductions         2,709.82           EFT36314         24.07.2015         Aid Supplies Pty Ltd)         First Aid Supplies / Kits         202.80           EFT36315         24.07.2015         Allied Pickfords-Perth         Staff Relocation - Newman To Karratha         6,587.90           EFT36316         24.07.2015         Signature Music Pty Ltd         Wickham & Pt Samson NAIDOC Productions         9,130.00           EFT36317         24.07.2015         Signature Music Pty Ltd         Wickham Daycare - Remove Existing Kitchen - Install New Kitchen         18,744.00           EFT36320         24.07.2015         Engineering Australiasia         Fieet PLUS Subscription 01/07 - 30/06/16         1,320.00           EFT36321         24.07.2015         Engineering Australiasia         Fieet PLUS Subscription 01/07 - 30/06/16         1,320.00                                                                                                                                                                                                                                                                                                                                                                                                                                                                                                                                                                                                                                  | EFT36308  | 16.07.2015 | Account)                                            | Home Ownership Allowance FE 15.07.2015                                                                                                                                                                                                                                                                                                                             | 1,000.00   |
| EFT3631016.07.2015Maxia Pty LtdPayroll deductions7,464.78EFT3631116.07.2015S Wacher (Mortgage<br>Account)Home Ownership Allowance FE 15.07.20151,394.17EFT3631222.07.2015OfficePayroll deductions287,275.00EFT3631322.07.2015Child Support AgencyPayroll deductions2,709.82EFT3631424.07.2015Alitic Supplies Pty LtdFirst Aid Supplies / Kits202.80EFT3631524.07.2015Allied Pickfords-PerthStaff Relocation - Newman To Karratha6,587.90Staples Australia<br>(Formerly CorporateFirst Aid Supplies / Kits202.80EFT3631724.07.2015Chandler MacleodLabour12,264.61EFT3631824.07.2015Signature Music Pty LtdWickham & Pt Samson NAIDOC Productions9,130.00EFT3631924.07.2015Bervices & CabinetsInstall New Kitchen18,744.00EFT3632024.07.2015Engineering Australasi<br>First Aid Subcription 01/07 - 30/06/161,320.00EFT3632224.07.2015Engineering Australasia<br>Fiest PLUS Subscription 01/07 - 30/06/161,320.00EFT3632324.07.2015Karratha International<br>Sand SuppliesYS Eastern Corridor - Accommodation 'Create to<br>Escape' Facilitators560.00EFT3632424.07.2015Karratha Earthmoving &<br>Sand SuppliesDampier Town Centre Playground Site - Scrape &<br>Remove Excess Dirt Gravel And Sand330.00EFT3632424.07.2015KarrathaCossack - 21.5inch LCD full DVD/TV897.00                                                                                                                                                                                                                                                                                                                                                                                                                                                                                                                                                                                                                                                                                                                                                                       | FFT36309  | 16 07 2015 |                                                     | Home Ownership Allowance FE 15 07 2015                                                                                                                                                                                                                                                                                                                             | 1 000 00   |
| EFT3631116.07.2015S Wacher (Mortgage<br>Account)Home Ownership Allowance FE 15.07.20151,394.17EFT3631222.07.2015OfficePayroll deductions287,275.00EFT3631322.07.2015Child Support AgencyPayroll deductions2,709.82EFT3631424.07.2015Ailba PirstFirst Response<br>(Previously - Alpha First)First Aid Supplies / Kits202.80EFT3631524.07.2015Allied Pickfords-PerthStaff Relocation - Newman To Karratha6,587.90Staples Australia<br>(Formerly Corporate(Formerly Corporate)1,257.07EFT3631624.07.2015Chandler MacleodLabour12,664.61EFT3631724.07.2015Chandler MacleodLabour12,664.61EFT3631824.07.2015Signature Music Pty LtdWickham & Pt Samson NAIDOC Productions9,130.00EFT3631924.07.2015Signature Music Pty LtdWickham Daycare - Remove Existing Kitchen -<br>Install New Kitchen18,744.00EFT3632024.07.2015Hathaway's LubricantsStock2,393.45EFT3632124.07.2015Hathaway's LubricantsStock2,393.45EFT3632224.07.2015Hathaway's LubricantsStock2,393.45EFT3632324.07.2015Karratha InternationalYS Eastern Corridor - Accommodation 'Create to<br>Escape' Facilitators560.00EFT3632324.07.2015Karratha Earthmoving &<br>Sand SuppliesDampier Town Centre Playground Site - Scrape &<br>Remove Excess Dirt Gravel And Sand330.00EFT3632424.07.2015 <td< td=""><td></td><td></td><td>,</td><td></td><td></td></td<>                                                                                                                                                                                                                                                                                                                                                                                                                                                                                                                                                                                                                                                                                                                           |           |            | ,                                                   |                                                                                                                                                                                                                                                                                                                                                                    |            |
| EFT3631222.07.2015OfficePayroll deductions287,275.00EFT3631322.07.2015Child Support AgencyPayroll deductions2,709.82EFT3631424.07.2015Aif Supplies Pty Ltd)First Aid Supplies / Kits202.80EFT3631524.07.2015Ailied Pickfords-PerthStaff Relocation - Newman To Karratha6,587.90EFT3631624.07.2015Ailied Pickfords-PerthStaff Relocation - Newman To Karratha6,587.90EFT3631624.07.2015Express)Stationery Items - Various1,257.07EFT3631724.07.2015Express)Stationery Items - Various12,664.61EFT3631824.07.2015Signature Music Pty LtdWickham & Pt Samson NAIDOC Productions9,130.00EFT3631924.07.2015Services & CabinetsInstall New Kitchen18,744.00EFT3632024.07.2015Hathaway's LubricantsStock2,393.45EFT3632124.07.2015Engineering AustralasiaFleet PLUS Subscription 01/07 - 30/06/161,320.00EFT3632224.07.2015Karratha InternationalYS Eastern Corridor - Accommodation 'Create to<br>Escape' Facilitators560.00EFT3632324.07.2015Karratha Earthmoving &<br>Sand SuppliesDampier Town Centre Playground Site - Scrape &<br>Remove Excess Dit Gravel And Sand330.00EFT3632424.07.2015KarrathaCossack - 21.5inch LCD full DVD/TV897.00                                                                                                                                                                                                                                                                                                                                                                                                                                                                                                                                                                                                                                                                                                                                                                                                                                                                                                      |           |            | S Wacher (Mortgage<br>Account)                      |                                                                                                                                                                                                                                                                                                                                                                    |            |
| EFT3631322.07.2015Child Support AgencyPayroll deductions2,709.82EFT3631424.07.2015Alfa First Response<br>(Previously - Alpha First<br>Aid Supplies Pty Ltd)First Aid Supplies / Kits202.80EFT3631524.07.2015Allied Pickfords-PerthStaff Relocation - Newman To Karratha6,587.90EFT3631624.07.2015Allied Pickfords-PerthStaff Relocation - Newman To Karratha6,587.90EFT3631624.07.2015Express)Stationery Items - Various1,257.07EFT3631724.07.2015Chandler MacleodLabour12,664.61EFT3631824.07.2015Signature Music Pty LtdWickham & Pt Samson NAIDOC Productions9,130.00EFT3631924.07.2015Services & CabinetsInstall New Kitchen18,744.00EFT3632024.07.2015Hathaway's LubricantsStock2,393.45EFT3632124.07.2015Engineering AustralasiaFleet PLUS Subscription 01/07 - 30/06/161,320.00EFT3632224.07.2015Karratha International<br>HotelYS Eastern Corridor - Accommodation 'Create to<br>Escape' Facilitators560.00EFT3632324.07.2015Sand SuppliesDampier Town Centre Playground Site - Scrape &<br>Sand Supplies330.00EFT3632424.07.2015Karratha Earthmoving &<br>Sand SuppliesDampier Town Centre Playground Site - Scrape &<br>Sand Supplies330.00EFT3632424.07.2015Karratha Earthmoving &<br>Sand SuppliesDampier Town Centre Playground Site - Scrape &<br>Sand Supplies330.00EFT3632424.07.2015 <td>EFT36312</td> <td>22.07.2015</td> <td></td> <td>Payroll deductions</td> <td>287,275.00</td>                                                                                                                                                                                                                                                                                                                                                                                                                                                                                                                                                                                                                                           | EFT36312  | 22.07.2015 |                                                     | Payroll deductions                                                                                                                                                                                                                                                                                                                                                 | 287,275.00 |
| EFT3631424.07.2015(Previously - Ålpha First<br>Aid Supplies Pty Ltd )First Aid Supplies / Kits202.80EFT3631524.07.2015Allied Pickfords-PerthStaff Relocation - Newman To Karratha6,587.90Staples Australia<br>(Formerly CorporateStaples Australia<br>(Formerly Corporate)1,257.07EFT3631624.07.2015Chandler MacleodLabour12,664.61EFT3631724.07.2015Signature Music Pty LtdWickham & Pt Samson NAIDOC Productions9,130.00EFT3631824.07.2015Signature Music Pty LtdWickham Daycare - Remove Existing Kitchen -<br>Install New Kitchen18,744.00EFT3632024.07.2015Hathaway's LubricantsStock2,393.45EFT3632124.07.2015Engineering AustralasiaFleet PLUS Subscription 01/07 - 30/06/161,320.00EFT3632224.07.2015HotelEscape' Facilitators560.00EFT3632324.07.2015Sand SuppliesRemove Excess Dirt Gravel And Sand330.00EFT3632424.07.2015Karratha Earthmoving &<br>RarathaDampier Town Centre Playground Site - Scrape &<br>Remove Excess Dirt Gravel And Sand330.00EFT3632424.07.2015KarrathaCossack - 21.5inch LCD full DVD/TV897.00                                                                                                                                                                                                                                                                                                                                                                                                                                                                                                                                                                                                                                                                                                                                                                                                                                                                                                                                                                                                              | EFT36313  |            | Child Support Agency                                | Payroll deductions                                                                                                                                                                                                                                                                                                                                                 |            |
| EFT36316Staples Australia<br>(Formerly Corporate<br>Express)Stationery Items - Various1,257.07EFT3631724.07.2015Chandler MacleodLabour12,664.61EFT3631824.07.2015Signature Music Pty LtdWickham & Pt Samson NAIDOC Productions9,130.00EFT3631924.07.2015Signature Music Pty LtdWickham Daycare - Remove Existing Kitchen -<br>Install New Kitchen18,744.00EFT3632024.07.2015Hathaway's LubricantsStock2,393.45EFT3632124.07.2015Engineering AustralasiaFleet PLUS Subscription 01/07 - 30/06/161,320.00EFT3632224.07.2015HotelScape' Facilitators560.00EFT3632324.07.2015Karratha International<br>NotelYS Eastern Corridor - Accommodation 'Create to<br>Escape' Facilitators560.00EFT3632424.07.2015Karratha Earthmoving &<br>Sand SuppliesDampier Town Centre Playground Site - Scrape &<br>Remove Excess Dirt Gravel And Sand330.00EFT3632424.07.2015KarrathaCossack - 21.5inch LCD full DVD/TV897.00                                                                                                                                                                                                                                                                                                                                                                                                                                                                                                                                                                                                                                                                                                                                                                                                                                                                                                                                                                                                                                                                                                                                       |           |            | (Previously - Alpha First<br>Aid Supplies Pty Ltd ) |                                                                                                                                                                                                                                                                                                                                                                    |            |
| EFT3631624.07.2015Express)Stationery Items - Various1,257.07EFT3631724.07.2015Chandler MacleodLabour12,664.61EFT3631824.07.2015Signature Music Pty LtdWickham & Pt Samson NAIDOC Productions9,130.00EFT3631924.07.2015Services & CabinetsWickham Daycare - Remove Existing Kitchen -<br>Install New Kitchen18,744.00EFT3632024.07.2015Hathaway's LubricantsStock2,393.45EFT3632124.07.2015Engineering AustralasiaFleet PLUS Subscription 01/07 - 30/06/161,320.00EFT3632224.07.2015HotelStock560.00EFT3632324.07.2015HotelStock330.00EFT3632324.07.2015Karratha International<br>Sand SuppliesYS Eastern Corridor - Accommodation 'Create to<br>Escape' Facilitators560.00EFT3632324.07.2015Karratha Earthmoving &<br>Sand SuppliesDampier Town Centre Playground Site - Scrape &<br>Remove Excess Dirt Gravel And Sand330.00EFT3632424.07.2015KarrathaCossack - 21.5inch LCD full DVD/TV897.00                                                                                                                                                                                                                                                                                                                                                                                                                                                                                                                                                                                                                                                                                                                                                                                                                                                                                                                                                                                                                                                                                                                                                 | EFT36315  | 24.07.2015 | Staples Australia                                   | Staff Relocation - Newman To Karratha                                                                                                                                                                                                                                                                                                                              | 6,587.90   |
| EFT3631824.07.2015Signature Music Pty LtdWickham & Pt Samson NAIDOC Productions9,130.00EFT3631924.07.2015Geraldton Building<br>Services & CabinetsWickham Daycare - Remove Existing Kitchen -<br>Install New Kitchen18,744.00EFT3632024.07.2015Hathaway's LubricantsStock2,393.45EFT3632124.07.2015Engineering AustralasiaFleet PLUS Subscription 01/07 - 30/06/161,320.00EFT3632224.07.2015Engineering AustralasiaFleet PLUS Subscription 01/07 - 30/06/161,320.00EFT3632224.07.2015Karratha International<br>HotelYS Eastern Corridor - Accommodation 'Create to<br>Escape' Facilitators560.00EFT3632324.07.2015Sand SuppliesDampier Town Centre Playground Site - Scrape &<br>Remove Excess Dirt Gravel And Sand330.00EFT3632424.07.2015KarrathaCossack - 21.5inch LCD full DVD/TV897.00                                                                                                                                                                                                                                                                                                                                                                                                                                                                                                                                                                                                                                                                                                                                                                                                                                                                                                                                                                                                                                                                                                                                                                                                                                                     |           |            | Express)                                            | Stationery Items - Various                                                                                                                                                                                                                                                                                                                                         | 1,257.07   |
| EFT3631924.07.2015Geraldton Building<br>Services & CabinetsWickham Daycare - Remove Existing Kitchen -<br>Install New KitchenEFT3632024.07.2015Hathaway's LubricantsStock2,393.45EFT3632124.07.2015Hathaway's LubricantsStock2,393.45Institute Of Public Works<br>Engineering AustralasiaFleet PLUS Subscription 01/07 - 30/06/161,320.00EFT3632224.07.2015Engineering AustralasiaFleet PLUS Subscription 01/07 - 30/06/161,320.00EFT3632224.07.2015HotelYS Eastern Corridor - Accommodation 'Create to<br>Escape' Facilitators560.00EFT3632324.07.2015Karratha Earthmoving &<br>Sand SuppliesDampier Town Centre Playground Site - Scrape &<br>Remove Excess Dirt Gravel And Sand330.00EFT3632424.07.2015KarrathaCossack - 21.5inch LCD full DVD/TV897.00                                                                                                                                                                                                                                                                                                                                                                                                                                                                                                                                                                                                                                                                                                                                                                                                                                                                                                                                                                                                                                                                                                                                                                                                                                                                                      |           |            |                                                     |                                                                                                                                                                                                                                                                                                                                                                    | 12,664.61  |
| EFT3631924.07.2015Services & CabinetsInstall New Kitchen18,744.00EFT3632024.07.2015Hathaway's LubricantsStock2,393.45EFT3632124.07.2015Institute Of Public Works<br>Engineering AustralasiaFleet PLUS Subscription 01/07 - 30/06/161,320.00EFT3632224.07.2015Karratha International<br>HotelYS Eastern Corridor - Accommodation 'Create to<br>Escape' Facilitators560.00EFT3632324.07.2015Karratha Earthmoving &<br>Sand SuppliesDampier Town Centre Playground Site - Scrape &<br>Remove Excess Dirt Gravel And Sand330.00EFT3632424.07.2015KarrathaCossack - 21.5inch LCD full DVD/TV897.00                                                                                                                                                                                                                                                                                                                                                                                                                                                                                                                                                                                                                                                                                                                                                                                                                                                                                                                                                                                                                                                                                                                                                                                                                                                                                                                                                                                                                                                   | EFT36318  | 24.07.2015 | <u> </u>                                            |                                                                                                                                                                                                                                                                                                                                                                    | 9,130.00   |
| EFT3632024.07.2015Hathaway's LubricantsStock2,393.45EFT3632124.07.2015Institute Of Public Works<br>Engineering AustralasiaFleet PLUS Subscription 01/07 - 30/06/161,320.00EFT3632224.07.2015Karratha International<br>HotelYS Eastern Corridor - Accommodation 'Create to<br>Escape' Facilitators560.00EFT3632324.07.2015Karratha Earthmoving &<br>Sand SuppliesDampier Town Centre Playground Site - Scrape &<br>Remove Excess Dirt Gravel And Sand330.00EFT3632424.07.2015KarrathaCossack - 21.5inch LCD full DVD/TV897.00                                                                                                                                                                                                                                                                                                                                                                                                                                                                                                                                                                                                                                                                                                                                                                                                                                                                                                                                                                                                                                                                                                                                                                                                                                                                                                                                                                                                                                                                                                                    |           | 04.07.0045 |                                                     |                                                                                                                                                                                                                                                                                                                                                                    | 40 744 00  |
| EFT3632124.07.2015Institute Of Public Works<br>Engineering AustralasiaFleet PLUS Subscription 01/07 - 30/06/161,320.00EFT3632224.07.2015Karratha International<br>HotelYS Eastern Corridor - Accommodation 'Create to<br>Escape' Facilitators560.00EFT3632324.07.2015Karratha Earthmoving &<br>Sand SuppliesDampier Town Centre Playground Site - Scrape &<br>Remove Excess Dirt Gravel And Sand330.00EFT3632424.07.2015KarrathaCossack - 21.5inch LCD full DVD/TV897.00                                                                                                                                                                                                                                                                                                                                                                                                                                                                                                                                                                                                                                                                                                                                                                                                                                                                                                                                                                                                                                                                                                                                                                                                                                                                                                                                                                                                                                                                                                                                                                        |           |            |                                                     |                                                                                                                                                                                                                                                                                                                                                                    |            |
| EFT3632124.07.2015Engineering AustralasiaFleet PLUS Subscription 01/07 - 30/06/161,320.00EFT3632224.07.2015Karratha International<br>HotelYS Eastern Corridor - Accommodation 'Create to<br>Escape' Facilitators560.00EFT3632324.07.2015Karratha Earthmoving &<br>Sand SuppliesDampier Town Centre Playground Site - Scrape &<br>Remove Excess Dirt Gravel And Sand330.00EFT3632424.07.2015KarrathaCossack - 21.5inch LCD full DVD/TV897.00                                                                                                                                                                                                                                                                                                                                                                                                                                                                                                                                                                                                                                                                                                                                                                                                                                                                                                                                                                                                                                                                                                                                                                                                                                                                                                                                                                                                                                                                                                                                                                                                     | EF130320  | 24.07.2015 | ,                                                   | SIUCK                                                                                                                                                                                                                                                                                                                                                              | 2,393.45   |
| EFT3632224.07.2015HotelEscape' Facilitators560.00EFT3632324.07.2015Karratha Earthmoving &<br>Sand SuppliesDampier Town Centre Playground Site - Scrape &<br>Remove Excess Dirt Gravel And Sand330.00EFT3632424.07.2015KarrathaCossack - 21.5inch LCD full DVD/TV897.00EFT36324Martin Sparks t/as MASCossack - 21.5inch LCD full DVD/TV897.00                                                                                                                                                                                                                                                                                                                                                                                                                                                                                                                                                                                                                                                                                                                                                                                                                                                                                                                                                                                                                                                                                                                                                                                                                                                                                                                                                                                                                                                                                                                                                                                                                                                                                                    | EFT36321  | 24.07.2015 | Engineering Australasia                             |                                                                                                                                                                                                                                                                                                                                                                    | 1,320.00   |
| EFT36323       24.07.2015       Sand Supplies       Remove Excess Dirt Gravel And Sand       330.00         EFT36324       24.07.2015       Karratha       Cossack - 21.5inch LCD full DVD/TV       897.00         Martin Sparks t/as MAS       Karratha       Cossack - 21.5inch LCD full DVD/TV       897.00                                                                                                                                                                                                                                                                                                                                                                                                                                                                                                                                                                                                                                                                                                                                                                                                                                                                                                                                                                                                                                                                                                                                                                                                                                                                                                                                                                                                                                                                                                                                                                                                                                                                                                                                  | EFT36322  | 24.07.2015 | Hotel                                               | Escape' Facilitators                                                                                                                                                                                                                                                                                                                                               | 560.00     |
| EFT36324         24.07.2015         Karratha         Cossack - 21.5inch LCD full DVD/TV         897.00           Martin Sparks t/as MAS         Martin S                                                                                                                                                                                                                                                                                                                                                                                                                                     | EFT36323  | 24.07.2015 | Sand Supplies                                       |                                                                                                                                                                                                                                                                                                                                                                    | 330.00     |
|                                                                                                                                                                                                                                                                                                                                                                                                                                                                                                                                                                                                                                                                                                                                                                                                                                                                                                                                                                                                                                                                                                                                                                                                                                                                                                                                                                                                                                                                                                                                                                                                                                                                                                                                                                                                                                                                                                                                                                                                                                                 | EFT36324  | 24.07.2015 |                                                     | Cossack - 21.5inch LCD full DVD/TV                                                                                                                                                                                                                                                                                                                                 | 897.00     |
|                                                                                                                                                                                                                                                                                                                                                                                                                                                                                                                                                                                                                                                                                                                                                                                                                                                                                                                                                                                                                                                                                                                                                                                                                                                                                                                                                                                                                                                                                                                                                                                                                                                                                                                                                                                                                                                                                                                                                                                                                                                 | EFT36325  | 24.07.2015 |                                                     | Parts for Plant Repairs                                                                                                                                                                                                                                                                                                                                            | 270.12     |