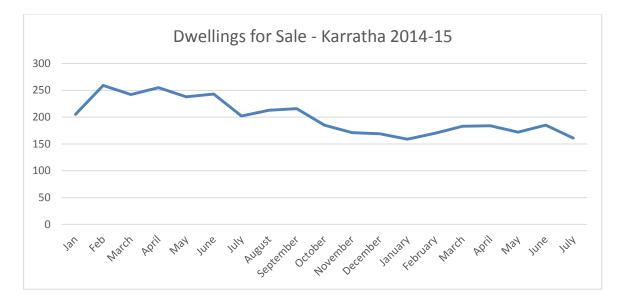

|           |  |  |  |  |  |  |
| Two bed    |     |           |           |           | 1    | \$290,000 | \$290,000 | \$290,000 |  |  |  |  |  |  |
| Three Bed  | 1   | EOI       | EOI       | EOI       | 1    | EOI       | EOI       | EOI       |  |  |  |  |  |  |
| Four bed   | 1   | \$495,000 | \$495,000 | \$495,000 | 0    |           |           |           |  |  |  |  |  |  |
| Total      | 2   |           |           |           | 2    |           |           |           |  |  |  |  |  |  |
| City Total | 213 |           |           |           | 188  |           |           |           |  |  |  |  |  |  |

# Karratha and Districts - Housing and Land Development April Update Residential Homes and Apartments Advertised For Sale

(Courtesy of Realestate.com.au)



# Page 116



#### 3.1.1 Dwelling Asking Sale Price Index for 6714 Postcode for July 2015

|                                   | <i>j :</i> |                   |            | •••••           |  |  |  |
|-----------------------------------|------------|-------------------|------------|-----------------|--|--|--|
| Housing                           | Asking     | Rolling quarter % | 12 month % | 3 year % change |  |  |  |
| type                              | price      | change            | change     |                 |  |  |  |
| All houses                        | \$484,200  | -14%              | -25.4%     | -39.8%          |  |  |  |
| 3 br houses                       | \$447,600  | -0.5%             | -20.3%     | -40.8%          |  |  |  |
| All units                         | \$301,300  | -23.