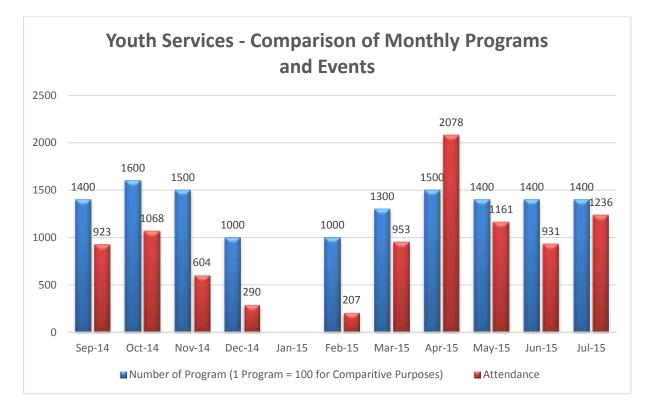

|               | 35          |              |           |
| Community Open Day – The Base                                                                                                                                |               |             | 48           |           |
| Shed Fest                                                                                                                                                    |               |             | 39           |           |
| Beats by the Park – Stage 2 Opening                                                                                                                          |               |             |              |           |

# c) Comparison of Monthly Programs & Events





# d) Eastern Corridor Youth Services – Regular Programming

# e) Youth Shed Indoor Play Centre



#### 13.10 BLACK SPOT APPLICATION FOR DAMPIER & BROADHURST ROAD KARRATHA INTERSECTION

| File No:                       | RD.4                                         |
|--------------------------------|----------------------------------------------|
| Responsible Executive Officer: | Director Strategic Projects & Infrastructure |
| Reporting Author:              | Manager Infrastructure                       |
| Date of Report:                | 31 July 2015                                 |
| Disclosure of Interest:        | Nil                                          |
| Attachment(s)                  | Nil                                          |

# PURPOSE

To inform Council of the