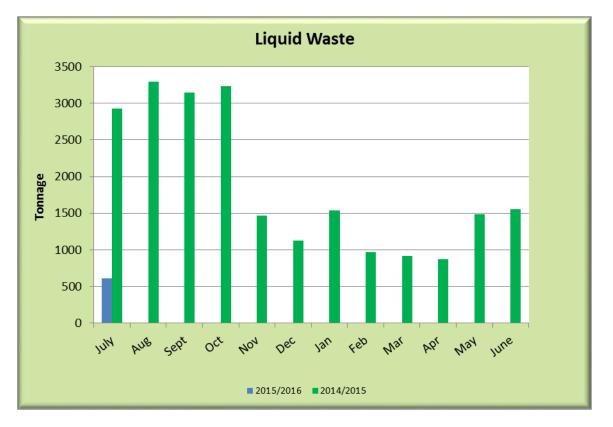

Estate.



Additionally Landcorp have revamped their corporate website with a one stop portal for Karratha projects and opportunities available at landcorp.com.au/Karratha.

# 13.8 WASTE SERVICES DATA

| WM.2                                         |
|----------------------------------------------|
| Director Strategic Projects & Infrastructure |
| Waste Services Office Supervisor             |
| 23 July 2015                                 |
| Nil                                          |
| Nil                                          |
|                                              |

# PURPOSE

To provide an illustration of Waste Services data collected for the 2015/16 year with comparisons against previous year.



Street Litter collected and delivered to the 7 Mile Waste Facility.



Liquid Waste delivered to the 7 Mile Waste Facility. Significant drop from 2014/2015 due to Karratha Environmental Crushing commencing operation of liquid waste ponds and the reduction in camp utilisation.



Total waste, excluding liquid waste and clean fill, delivered to the 7 Mile Waste Facility.



Tyres and Rubber products delivered to the 7 Mile Waste Facility. The spike in rubber products in June was due to the large quantity of rubber floating hoses being received.



The 7 Mile Waste Facility Tip Shop opened 18 October 2014.



Waste/goods diverted to recycling and the 7 Mile Tip Shop from the Transfer Station. There is no comparison provided for the 2014/15 financial year as the tip shop and transfer station did not open until mid-October 2014. This will be reflected in the dat