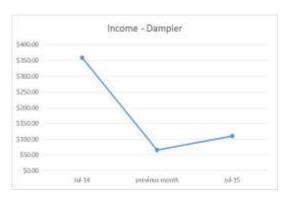

| 3              | 82   | 12                             | 0                                      |
| 27July – 2 Aug | 484              | 71     | 45      | 3              | 85   | 12                             | 0                                      |
| TOTALS         | 484              | 417    | 345     | 14             | 484  | 53                             | 1                                      |



# Other Information:

- Some very pleasing trends in the door count and with issues/returns.
- 484 people walked through the door at Dampier Library this month which equates to every member of Dampier Library visiting in the past month.
- Undertaken some outreach with Dampier Primary School to actively encourage the teachers to attend the library with students.

# Income (July):



| Income (July 2014): | \$359.40 |
|---------------------|----------|
| Income (June 2015): | \$66.10  |
| Income (July 2015): | \$110.40 |

# e) Story Time and Rhyme Time

# **Combined attendance – June 2015**

| Week           | Rhyme Time* | Story Time* |
|----------------|-------------|-------------|
| 29 June-4 July | 101         | 43          |
| 5-11 July      | 56          | 31          |
| 12-18 July     | 56          | 22          |
| 19-25 July     | 60          | 69          |
| 27July – 2 Aug | 62          | 53          |
| Total          | 335         | 218         |

Rhyme time not conducted at Roebourne Library. Story time conducted weekly in all libraries.

# <u>Resourcing</u>

- 613 items added to the collection (excluding eresources)
- 119 items deleted from stock (inc