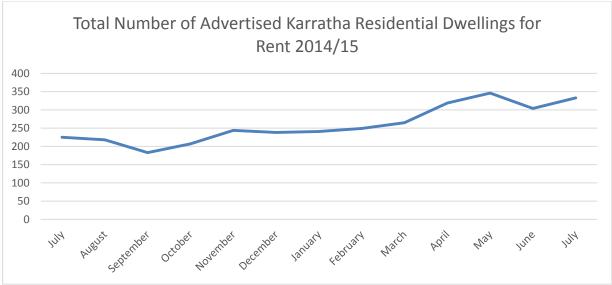

|     | July 2015 |        |        |  |  |  |
|----------------|-----|--------|----------|--------|-----|-----------|--------|--------|--|--|--|
|                | No  | Min \$ | Max \$   | Avg \$ | No  | Min \$    | Max \$ | Avg \$ |  |  |  |
| One Bed        | 34  | \$200  | \$1000   | \$600  | 39  | \$170     | \$1000 | \$585  |  |  |  |
| Two Bed        | 28  | \$200  | \$1200   | \$700  | 26  | \$320     | \$1200 | \$760  |  |  |  |
| Three Bed      | 131 | \$345  | \$1400   | \$875  | 132 | \$300     | \$1400 | \$850  |  |  |  |
| Four Bed +     | 121 | \$400  | \$1950   | \$1175 | 136 | \$400     | \$1800 | \$1100 |  |  |  |
| Karratha Total | 304 |        |          |        | 333 |           |        |        |  |  |  |

# 3.2 Residential For Rent (Karratha) – Asking Rents





| Housing type | Weekly Rents | 3 year % change                  |
|--------------|--------------|----------------------------------|
| All houses   | \$850        | -44%                             |
| 3 br houses  | \$758        | -44.9%                           |
| All units    | \$550        | -51.2%                           |
| 2 br units   | \$577        | -50.6%                           |
|              | (            | Courtesy of SQM research.com.au) |

# 3.2.1 Dwelling Weekly Asking Rent Index for 6714 Postcode July 2015

### 3.2.2 Rental Property Commentary

Nearly 30 additional properties available for rent in Karratha with some further softening of asking rents.

# 3.3 Overall Market Analysis

Number of dwellings available for sale has reduced whilst number for rent have