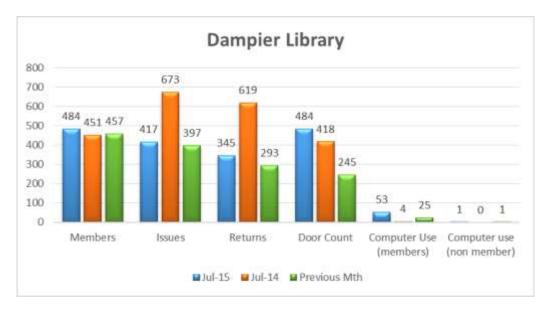

|
| 5-11 July      | 477              | 77     | 41      | 5              | 113  | 15                             | 1                                      |
| 12-18 July     | 478              | 113    | 102     | 1              | 137  | 6                              | 0                                      |
| 19-25 July     | 481              | 95     | 66      | 3              | 82   | 12                             | 0                                      |
| 27July – 2 Aug | 484              | 71     | 45      | 3              | 85   | 12                             | 0                                      |
| TOTALS         | 484              | 417    | 345     | 14             | 484  | 53                             | 1                                      |



# Other Information:

- Some very pleasing trends in the door count and with issues/returns.
- 484 people walked through the door at Dampier Library this month which equates to every member of Dampier Library visiting in the past month.
- Undertaken some outreach with Dampier Primary School to actively encourage the teachers to attend the library with students.

# Income (July):



| Income (July 2014): | \$359.40 |
|---------------------|----------|
| Income (June 2015): | \$66.10  |
| Income (July 2015): | \$110.40 |

# e) Story Time and Rhyme Time

# **Combined attendance – June 2015**

| Week           | Rhyme Time* | Story Time* |
|----------------|-------------|-------------|
| 29 June-4 July | 101         | 43          |
| 5-11 July      | 56          | 31          |
| 12-18 July