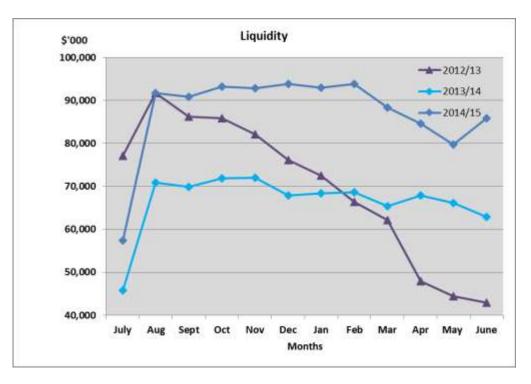

The liquidity graph for 2014/15 demonstrates an increase in liquidity. This increase is due to end of financial year transfers to reserve processed in July. These amounts are currently included as un-presented items.