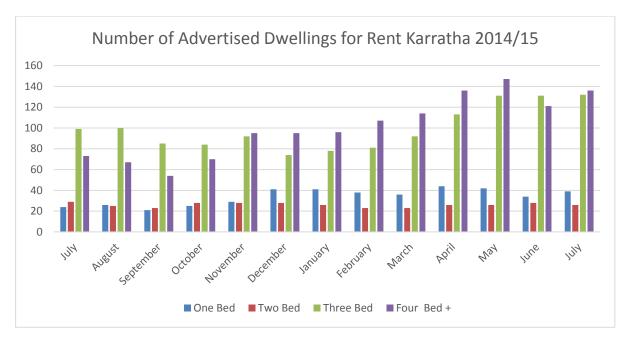

|     | July 2015 |        |        |  |  |  |
|----------------|-----|--------|----------|--------|-----|-----------|--------|--------|--|--|--|
|                | No  | Min \$ | Max \$   | Avg \$ | No  | Min \$    | Max \$ | Avg \$ |  |  |  |
| One Bed        | 34  | \$200  | \$1000   | \$600  | 39  | \$170     | \$1000 | \$585  |  |  |  |
| Two Bed        | 28  | \$200  | \$1200   | \$700  | 26  | \$320     | \$1200 | \$760  |  |  |  |
| Three Bed      | 131 | \$345  | \$1400   | \$875  | 132 | \$300     | \$1400 | \$850  |  |  |  |
| Four Bed +     | 121 | \$400  | \$1950   | \$1175 | 136 | \$400     | \$1800 | \$1100 |  |  |  |
| Karratha Total | 304 |        |          |        | 333 |           |        |        |  |  |  |

# 3.2 Residential For Rent (Karratha) – Asking Rents





| Housing type | Weekly Rents | 3 year % change                  |
|--------------|--------------|----------------------------------|
| All houses   | \$850        | -44%                             |
| 3 br houses  | \$758        | -44.9%                           |
| All units    | \$550        | -51.2%                           |
| 2 br units   | \$577        | -50.6%                           |
|              | (            | Courtesy of SQM research.com.au) |

# 3.2.1 Dwelling Weekly Asking Rent Index for 6714 Postcode July 2015

### 3.2.2 Rental Property Commentary

Nearly 30 additional properties available for rent in Karratha with some further softening of asking rents.

# 3.3 Overall Market Analysis

Number of dwellings available for sale has reduced whilst number for rent hav