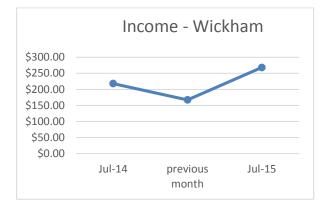

| 4                                      |
| 19-25 July     | 841              | 116    | 123     | 2              | 192  | 32                  | 16                             | 0                                      |
| 27July – 2 Aug | 843              | 127    | 137     | 2              | 175  | No event            | 11                             | 3                                      |
| TOTALS         | 843              | 664    | 671     | 6              | 872  | 64                  | 69                             | 14                                     |



# Other Information:

Wickham library has encouraged teachers from Wickham Primary School to bring children to the library for extended student learning (outreach programme).

# Income (July):



| Income (July 2014): | \$268.10 |
|---------------------|----------|
| Income (June 2015): | \$167.25 |
| Income (July 2015): | \$218.25 |

# d) Dampier Library Statistics

| Week           | No of<br>Members | Issues | Returns | New<br>Patrons | Door | Computer<br>usage<br>(Members) | Computer<br>usage<br>(non-<br>Members) |
|----------------|------------------|--------|---------|----------------|------|--------------------------------|----------------------------------------|
| 29 June-4 July | 472              | 61     | 91      | 2              | 67   | 8                              | 0                                      |
| 5-11 July      | 477              | 77     | 41      | 5              | 113  | 15                             | 1                                      |
| 12