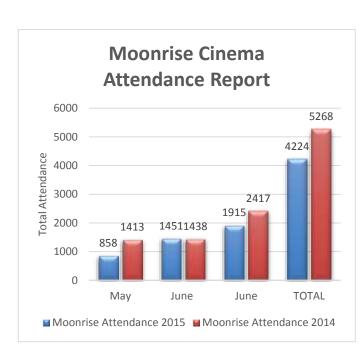

| Chq / EFT            | Date                     | Name                                                                                   | Description                                                                                                                                                                              | Amount             |
|----------------------|--------------------------|----------------------------------------------------------------------------------------|------------------------------------------------------------------------------------------------------------------------------------------------------------------------------------------|--------------------|
|                      |                          | PrintSync Norwest                                                                      |                                                                                                                                                                                          |                    |
| EFT36258             | 17.07.2015               | Business Solutions                                                                     | Photocopier Charges                                                                                                                                                                      | 2,740.75           |
| EFT36259             | 17.07.2015               | Peter Hunt Architects                                                                  | Arts And Community Precinct Project Architect<br>Contract As Per Tender 34 - 13/14                                                                                                       | 43,776.70          |
| EFT36260             | 17.07.2015               | Proludic Pty Ltd                                                                       | Dampier Hub Playground - Variations 01 and 02                                                                                                                                            | 4,081.00           |
| EFT36261             | 17.07.2015               | Karratha Environmental<br>Crushing Pty Ltd                                             | 7 Mile Waste - Removal Of Recycles Glass                                                                                                                                                 | 17.60              |
| EFT36262             | 17.07.2015               | Repco Auto Parts                                                                       | Stock                                                                                                                                                                                    | 3,394.73           |
| EFT36263             | 17.07.2015               | Reece Pty Ltd                                                                          | Plumbing Stock                                                                                                                                                                           | 1,564.04           |
| EFT36264             | 17.07.2015               | Amcap (Formerly<br>Skipper Truck Parts)                                                | Plant Parts                                                                                                                                                                              | 505.01             |
| EFT36265             | 17.07.2015               | Statewide Bearings                                                                     | Plant Parts                                                                                                                                                                              | 204.68             |
| EFT36266<br>EFT36267 | 17.07.2015<br>17.07.2015 | Kmart Karratha<br>Site Pics                                                            | Youth Services Eastern Corridor - Games, Rugs &<br>Vacuum, Youth Shed - Café Goods and Holiday<br>Program Items, Cossack - Bed Linen<br>WA Ballet 2015 - Photography For Ballet 06/06/15 | 1,675.75<br>825.00 |
| EFT36268             | 17.07.2015               | Seatadvisor Pty Ltd                                                                    | Moonrise Cinema 2015 - June Ticket Sales                                                                                                                                                 | 1,208.90           |
| EFT36269             | 17.07.2015               | Scope Business Imaging                                                                 | Photocopier Charges                                                                                                                                                                      | 4,937.07           |
| EFT36270             | 17.07.2015               | Skilled Group Limited                                                                  | Labour Hire                                                                                                                                                                              | 3,812.58           |
| EFT36271             | 17.07.2015               | Scott Printers Pty Ltd                                                                 | Comedy Festival 2015 - Printing Of A1 Menu<br>Boards, NAIDOC - Banners, Kta Golf Course -<br>Scorecards, Moonrise - Posters<br>Footpath & Kerb Maintenance and Remove And                | 2,849.00           |
| EFT36272             | 17.07.2015               | Supercivil Pty Ltd                                                                     | Reinstate Footpath And Associated Works -<br>Various Sites                                                                                                                               | 57,042.34          |
| EFT36273             | 17.07.2015               | Sitemec Pty Ltd                                                                        | YHT Trail - Construction Top Lookout 6 Signs                                                                                                                                             | 13,543.20          |
| EFT36274             | 17.07.2015               | Trasan Contracting                                                                     | 7 Mile Waste - Shed Fabrication and Erection -<br>Final 50% Retention Release                                                                                                            | 2,466.42           |
| EFT36275             | 17.07.2015               | Town Of Port Hedland                                                                   | 7 Mile Waste - Training Improved Landfill<br>Management 22-23/06/2015                                                                                                                    | 3,685.00           |
| EFT36276             | 17.07.2015               | The Entertainers<br>Australia (M Burgan & T<br>Burgan T/A)                             | Cossack Art Awards - MC/Entertainment For<br>Preview And Awards 17-18/07/15                                                                                                              | 10,450.00          |
| EFT36277             | 17.07.2015               | Timik Development Pty<br>Ltd                                                           | 10 Knight Place - Renovate Existing Bathroom<br>Laundry and Toilet, Cabinet Works, Replace<br>Shower Wall Frame                                                                          | 29,637.45          |
| EFT36278             | 17.07.2015               | The Desert Princess                                                                    | Cossack Family Day - Entertainers Sky Fairy<br>Princess Pirate 19/07/15                                                                                                                  | 1,150.00           |
| EFT36279             | 17.07.2015               | Three Little Fish T/A The<br>Waifs                                                     | REAF - Blues By The Bay Performance Fee For<br>The Waifs                                                                                                                                 | 27,500.00          |
| EFT36280             | 17.07.2015               | Universal Office National<br>(Pilbco Pty Ltd)                                          | Stationery Items - Various                                                                                                                                                               | 3,225.97           |
| EFT36281             | 17.07.2015               | Karratha Timber &<br>Building Supplies<br>(Formerly Versatile)<br>Village Roadshow Pty | General Hardware Items<br>Moonrise Cinema 2015 - Screening of Mad Max:                                                                                                                   | 987.70             |
| EFT36282             | 17.07.2015               | Ltd                                                                                    | Fury Road on 14/6/2015                                                                                                                                                                   | 850.50             |
| EFT36283             | 17.07.2015               | Landgate                                                                               | Valuations - Revaluation Of All GRV Rated<br>Property For 2015/16 FY                                                                                                                     | 250,250.00         |
| EFT36284             | 17.07.2015               | LGIS Property                                                                          | Cancelled Cheque                                                                                                                                                                         | 0.00               |
| EFT36285             | 17.07.2015               | LGIS (WALGA)                                                                           | Cancelled Cheque                                                                                                                                                                         | 0.00               |
| EFT36286             | 17.07.2015               | LGIS Insurance Broking                                                                 | 2015/16 Insurance Premiums                                                                                                                                                               | 207,474.21         |
| EFT36287             | 17.07.2015               | Proludic Pty Ltd                                                                       | Dampier Hub Playground - Site Works Design<br>Supply And Installation Of Play Equipment<br>Youth Services Eastern Corridor - Food Items<br>Required For Core Program And Late Night,     | 80,099.77          |
| EFT36288             | 17.07.2015               | Woolworths (WA) Ltd                                                                    | Youthj Shed - Café Stock and Catering for<br>Programs, KLP - Catering,                                                                                                                   | 1,843.23           |
| EET26000             | 17 07 0045               | Wormald Australia Pty                                                                  | Plant Repairs & Routine Inspections /                                                                                                                                                    | 4 04 4 05          |
| EFT36289             | 17.07.2015               | Ltd                                                                                    | Maintenance                                                                                                                                                                              | 4,814.95           |
| EFT36290             | 17.07.2015               | Wurth Australia Pty Ltd                                                                | Plant Repairs<br>KTA Airport - Car Parking Revenue Bank Deposit                                                                                                                          | 225.32             |
| EFT36291             | 17.07.2015               | West-Sure Group                                                                        | Jun 15<br>NAIDOC 2015 - Reimbursement For Jake And                                                                                                                                       | 309.14             |
| EFT36292             | 17.07.2015               | Wrapped Creations                                                                      | The Cowboys Airfares 05/07/15, Performer Fees,<br>Marquee Hire Fee, Face Painter, Donation to<br>Community Group (Hamburger Stall)                                                       | 8,916.00           |